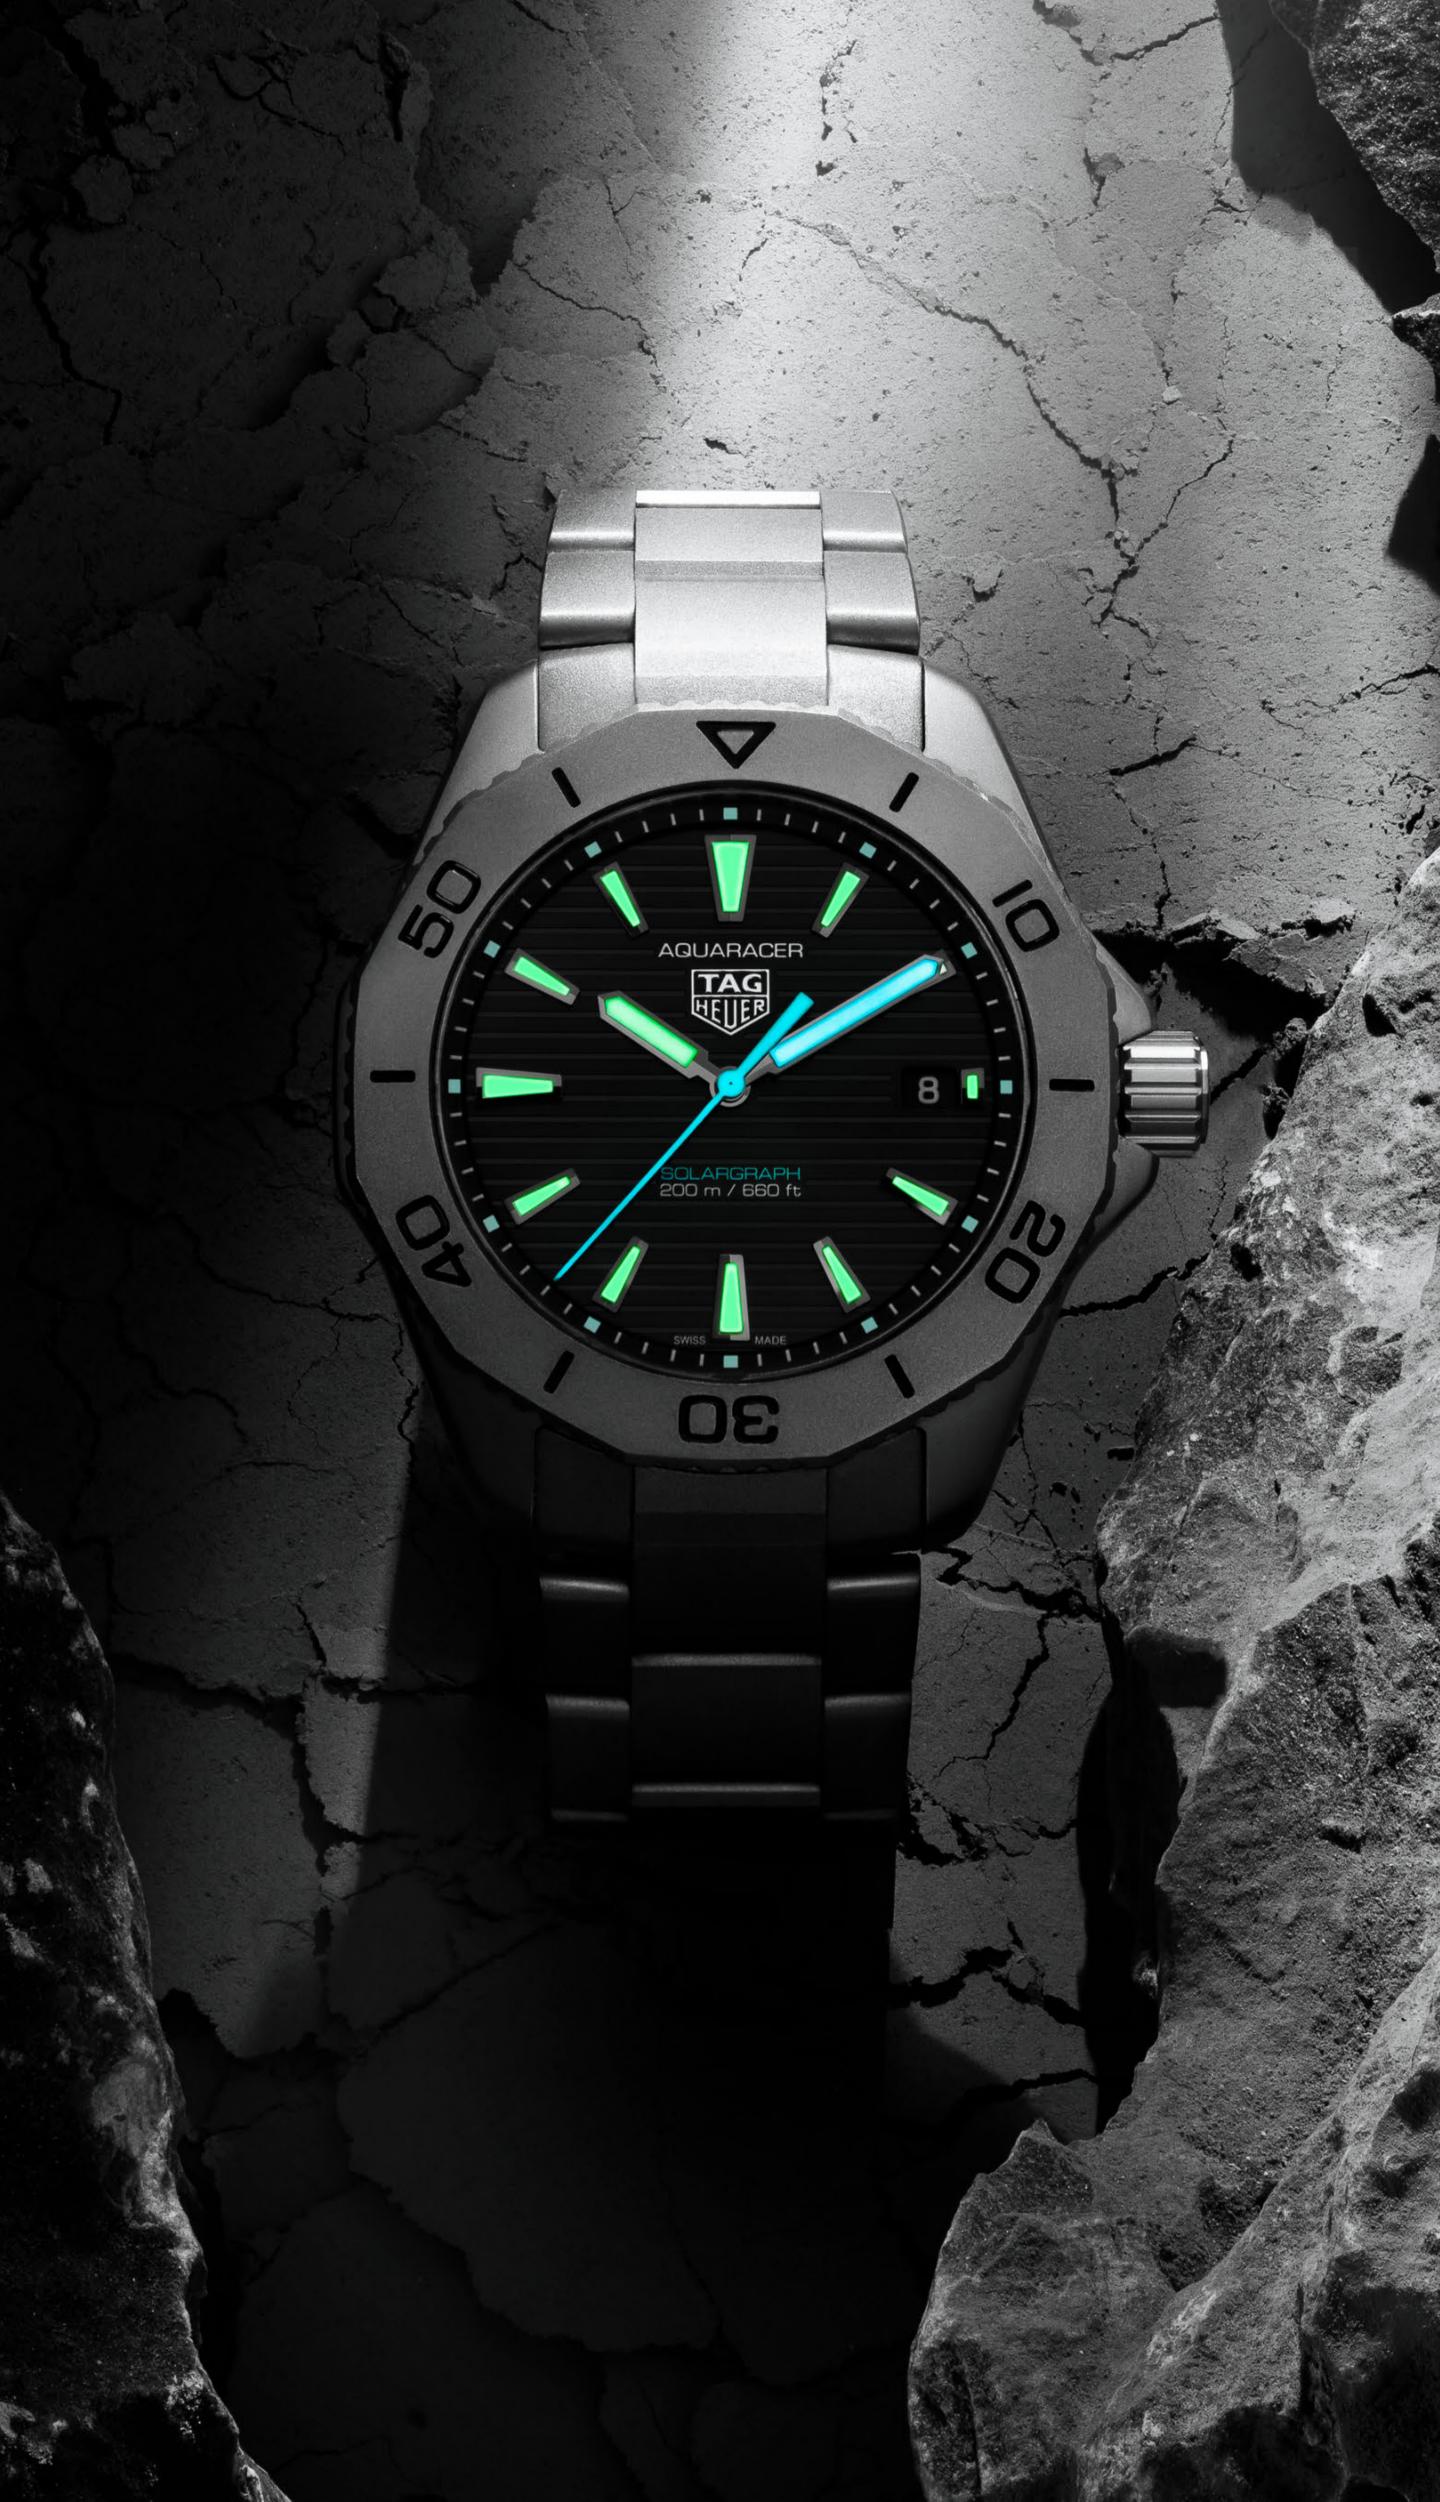

## SUPER-LUMINOVA®

Indexes, hour, minute and central hands are applied with Super-Luminova®.