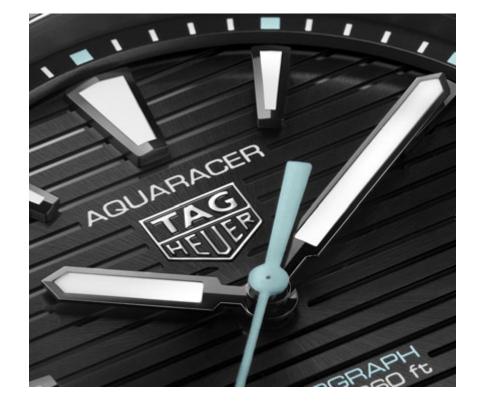

## SUPER-LUMINOVA®

Indexes, hour, minute and central hands are applied with Super-Luminova®.

### DIAL

Anthracite vertical brushed dial Black applied indexes, hour and minute hands with Super-Luminova® 3 o'clock angled date