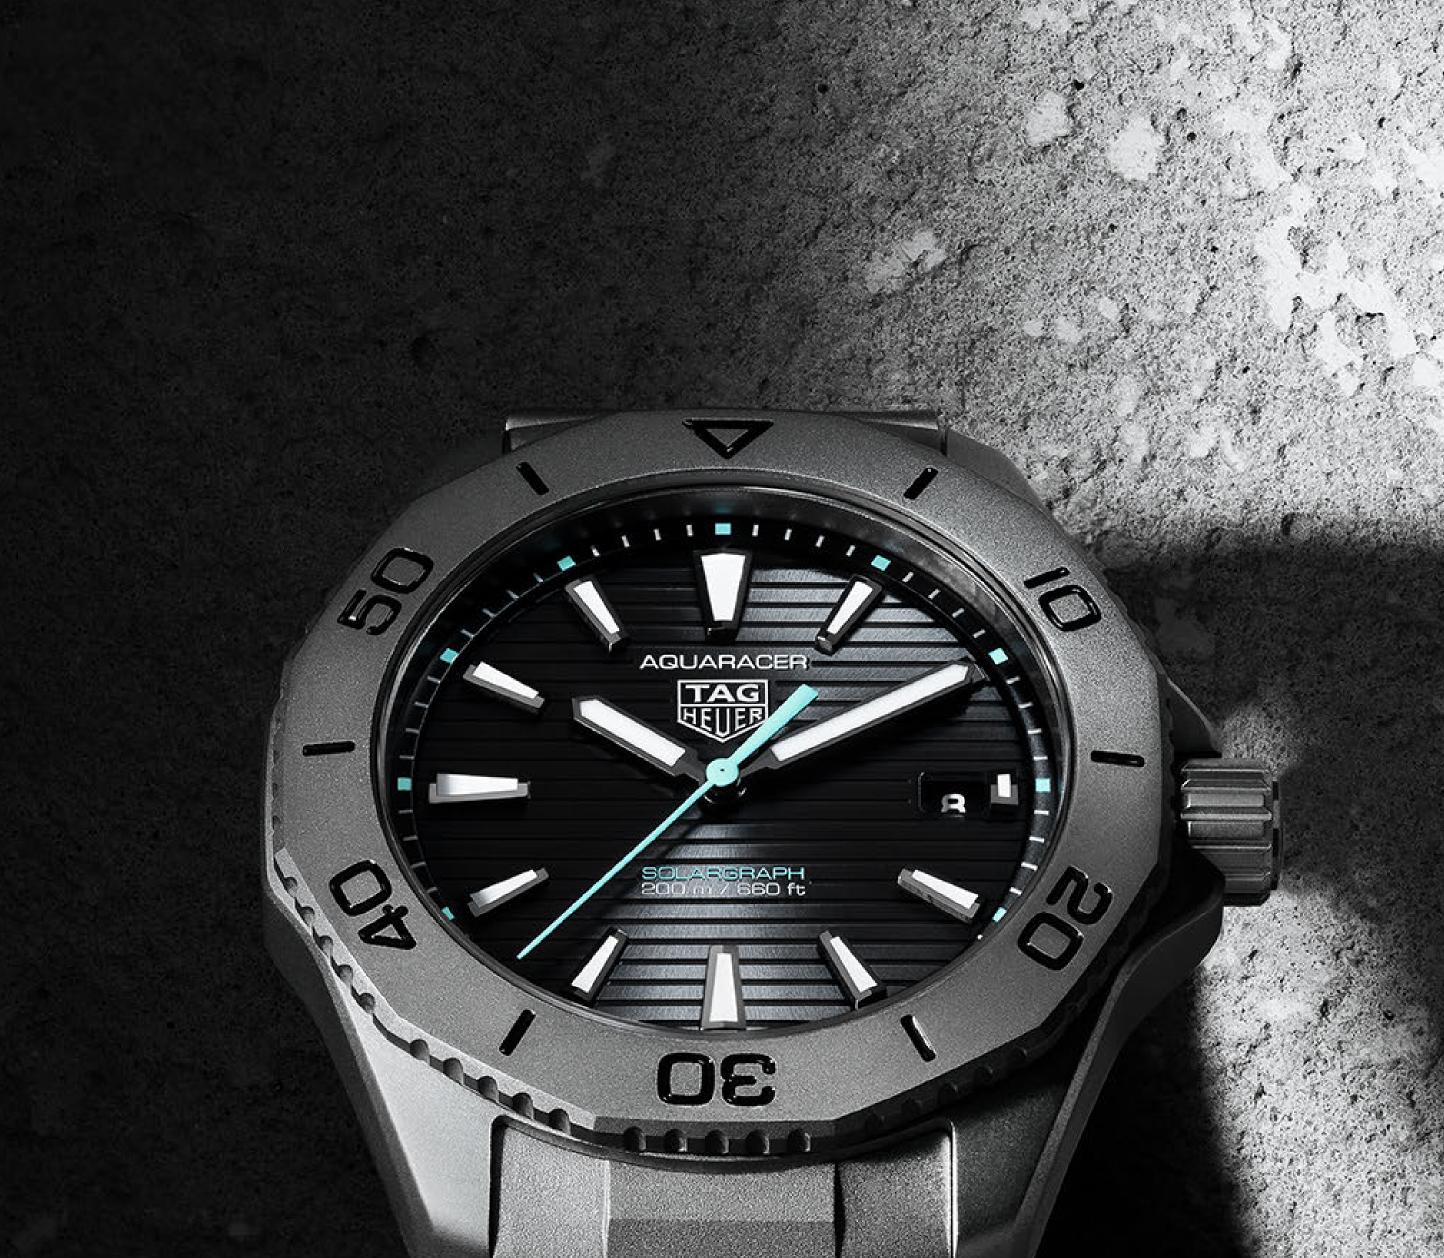

## CASEBACK

The sunray brushed case back made from titanium grade 2 which features the cardinal points make this perfectly resistant for every adventure outside.

### DIAL

Anthracite vertical brushed dial Black applied indexes, hour and minute hands with Super-Luminova® 3 o'clock angled date

### CASE

Titanium grade 2 fine brushed case Flat sapphire crystal with double anti-reflective treatment Fine brushed titanium grade 2 screwed case back SIZE 40 mm