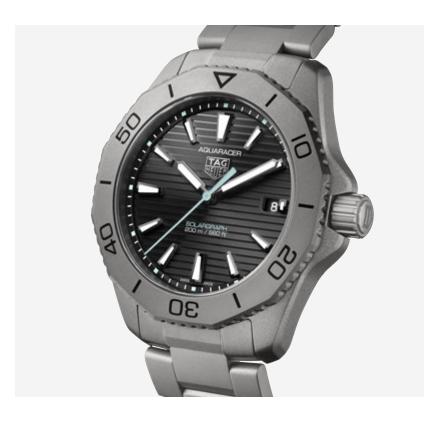

### DIAL

Anthracite vertical brushed dial Black applied indexes, hour and minute hands with Super-Luminova® 3 o'clock angled date

### CASE

Titanium grade 2 fine brushed case Flat sapphire crystal with double anti-reflective treatment Fine brushed titanium grade 2 screwed case back SIZE 40 mm

## WATER RESISTANCE

BRACELET Fine brushed titanium grade 2 bracelet Titanium grade 2 folding clasp with double safety pushbuttons with adjustment link extension