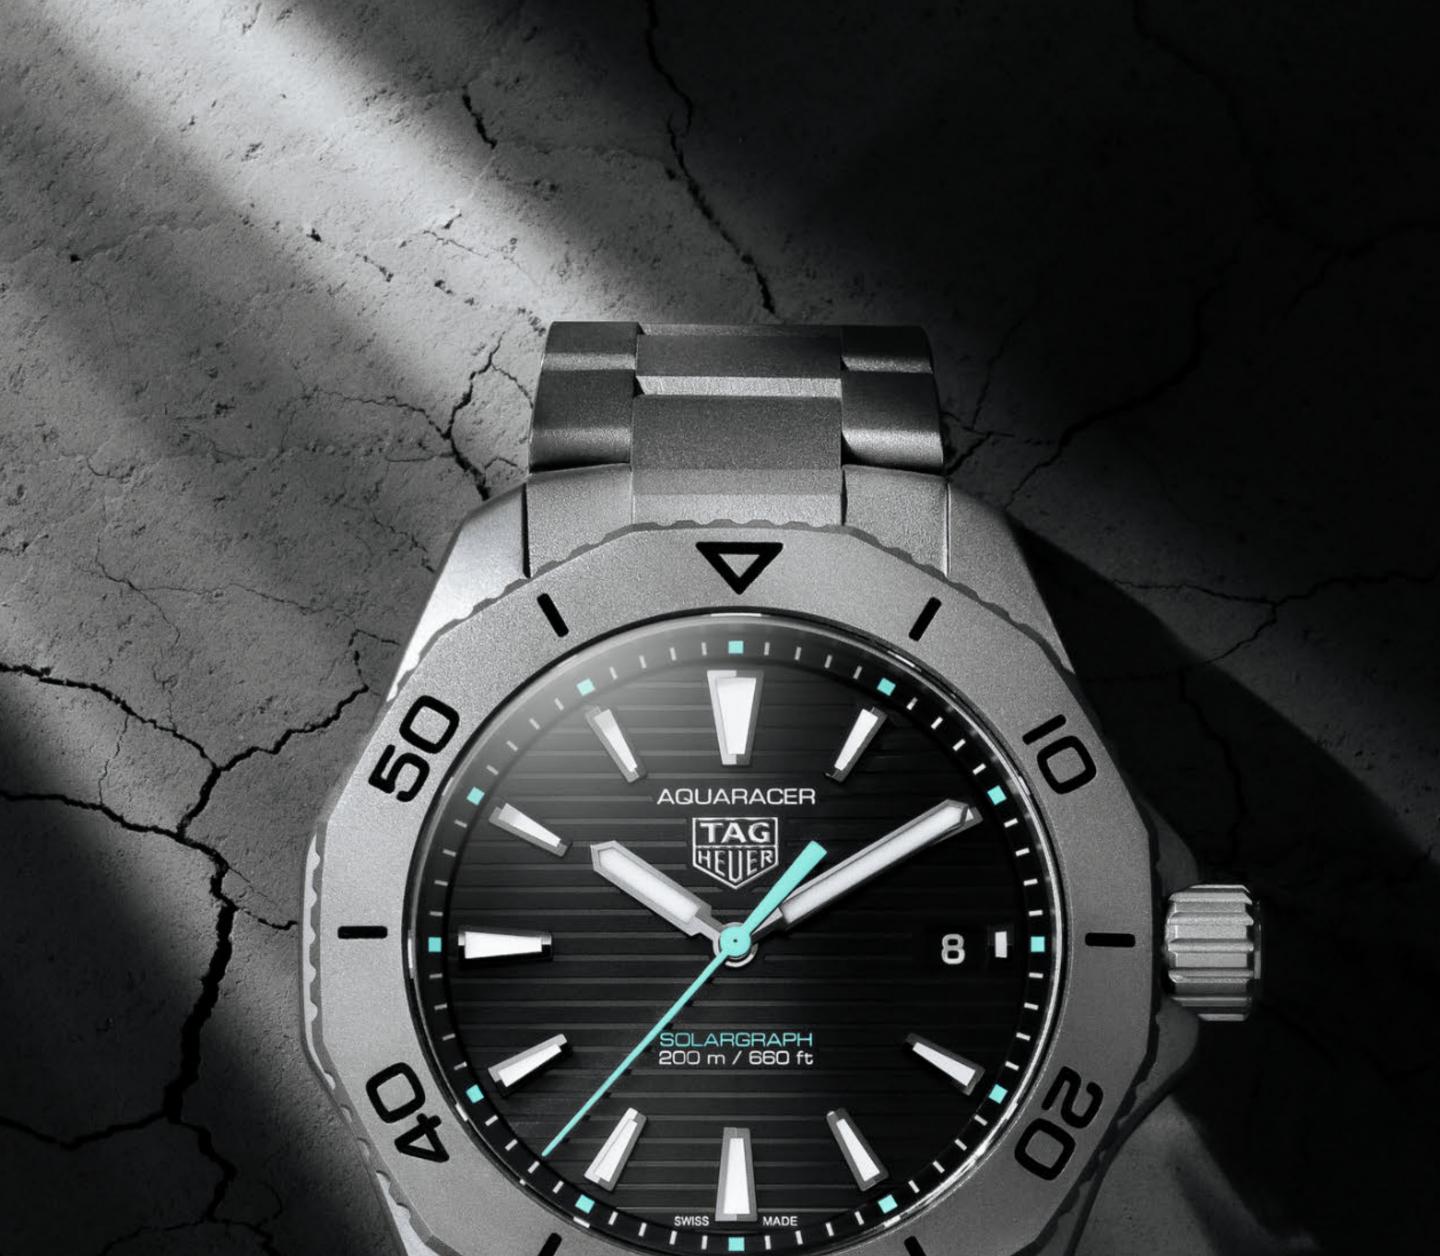

## **CRAFTED FOR THE GREATEST OUTDOORS**

TAG Heuer is again using the sun, a limitless energy source, to create a timepiece whose movement integrates an innovative solar module, named Solargraph. The new Aquaracer Professional 200 Solargraph is specifically designed to be the perfect companion for

### **DRIVEN BY THE SUN**

TAG Heuer's solar movement provides a host of guaranteed benefits. With the Solargraph movement, no need to change the battery of the watch, it recharges with the sun or artificial light. The movement needs only two minutes in full sunlight to keep the watch running for a whole day.

#### DIAL

The particular dial of the timepiece is partially transparent, allowing the movement to be charged by sunrays. A beautiful nod to the outdoor philosophy of the Aquaracer.

## SUPER-LUMINOVA®

Indexes, hour, minute and central hands are applied with Super-Luminova®.