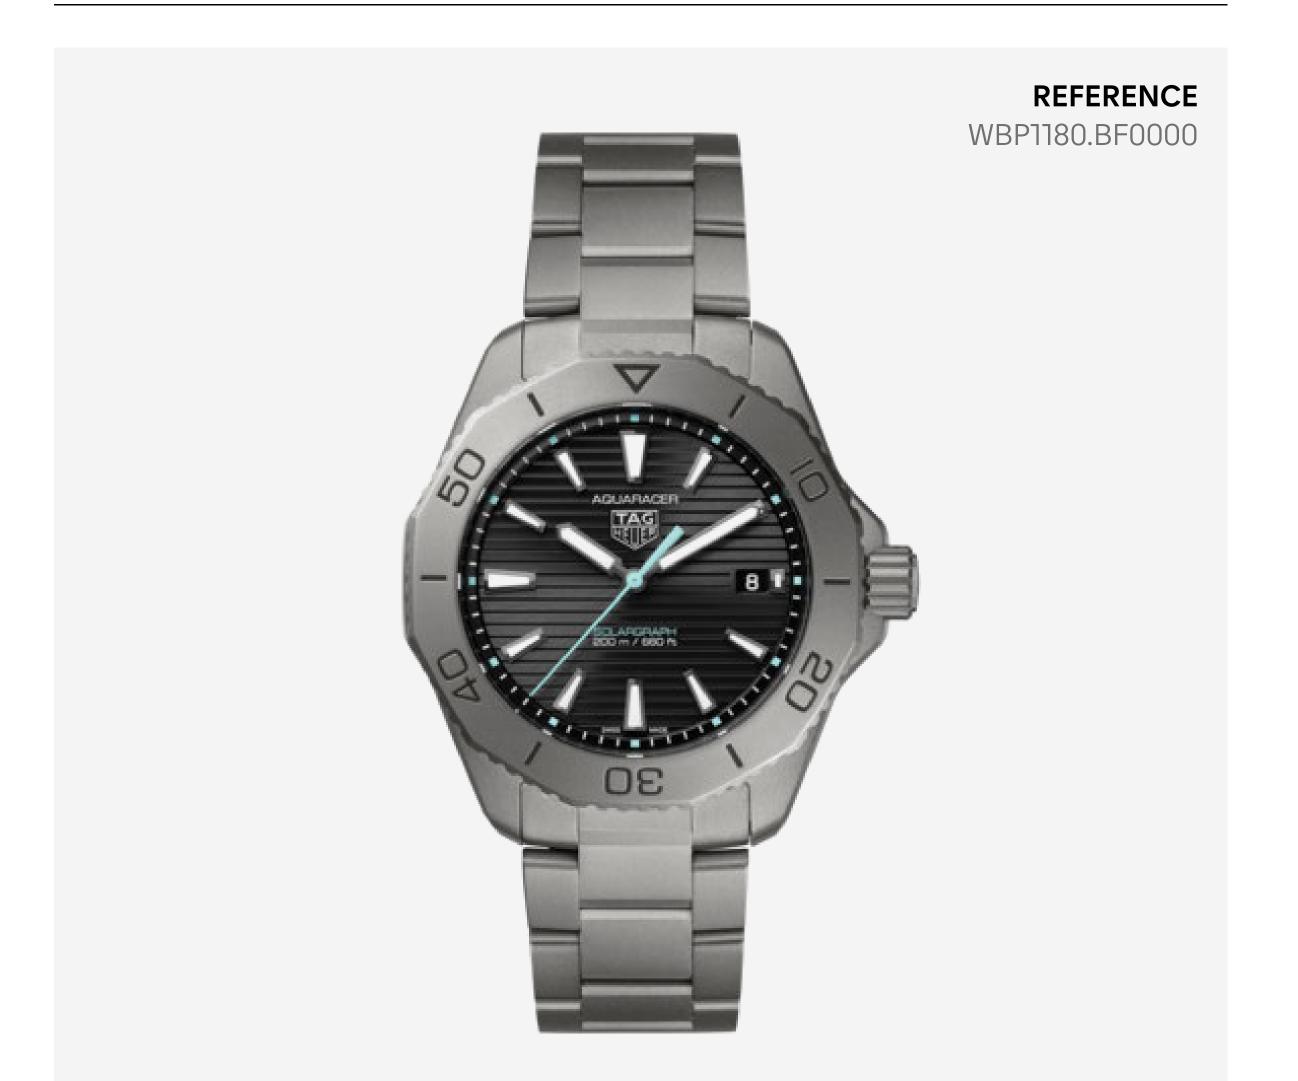

### DIAL

Anthracite vertical brushed dial Black applied indexes, hour and minute hands with Super-Luminova® 3 o'clock angled date

### CASE

Titanium grade 2 fine brushed case Flat sapphire crystal with double anti-reflective treatment Fine brushed titanium grade 2 screwed case back SIZE 40 mm