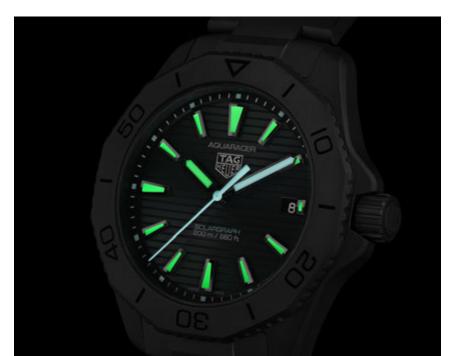

## SUPER-LUMINOVA®

Indexes, hour, minute and central hands are applied with Super-Luminova®.