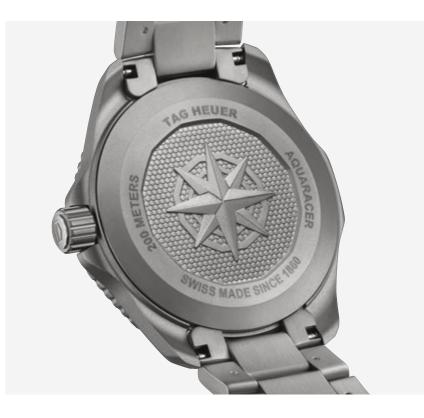

## CASEBACK

The sunray brushed case back made from titanium grade 2 which features the cardinal points make this perfectly resistant for every adventure outside.