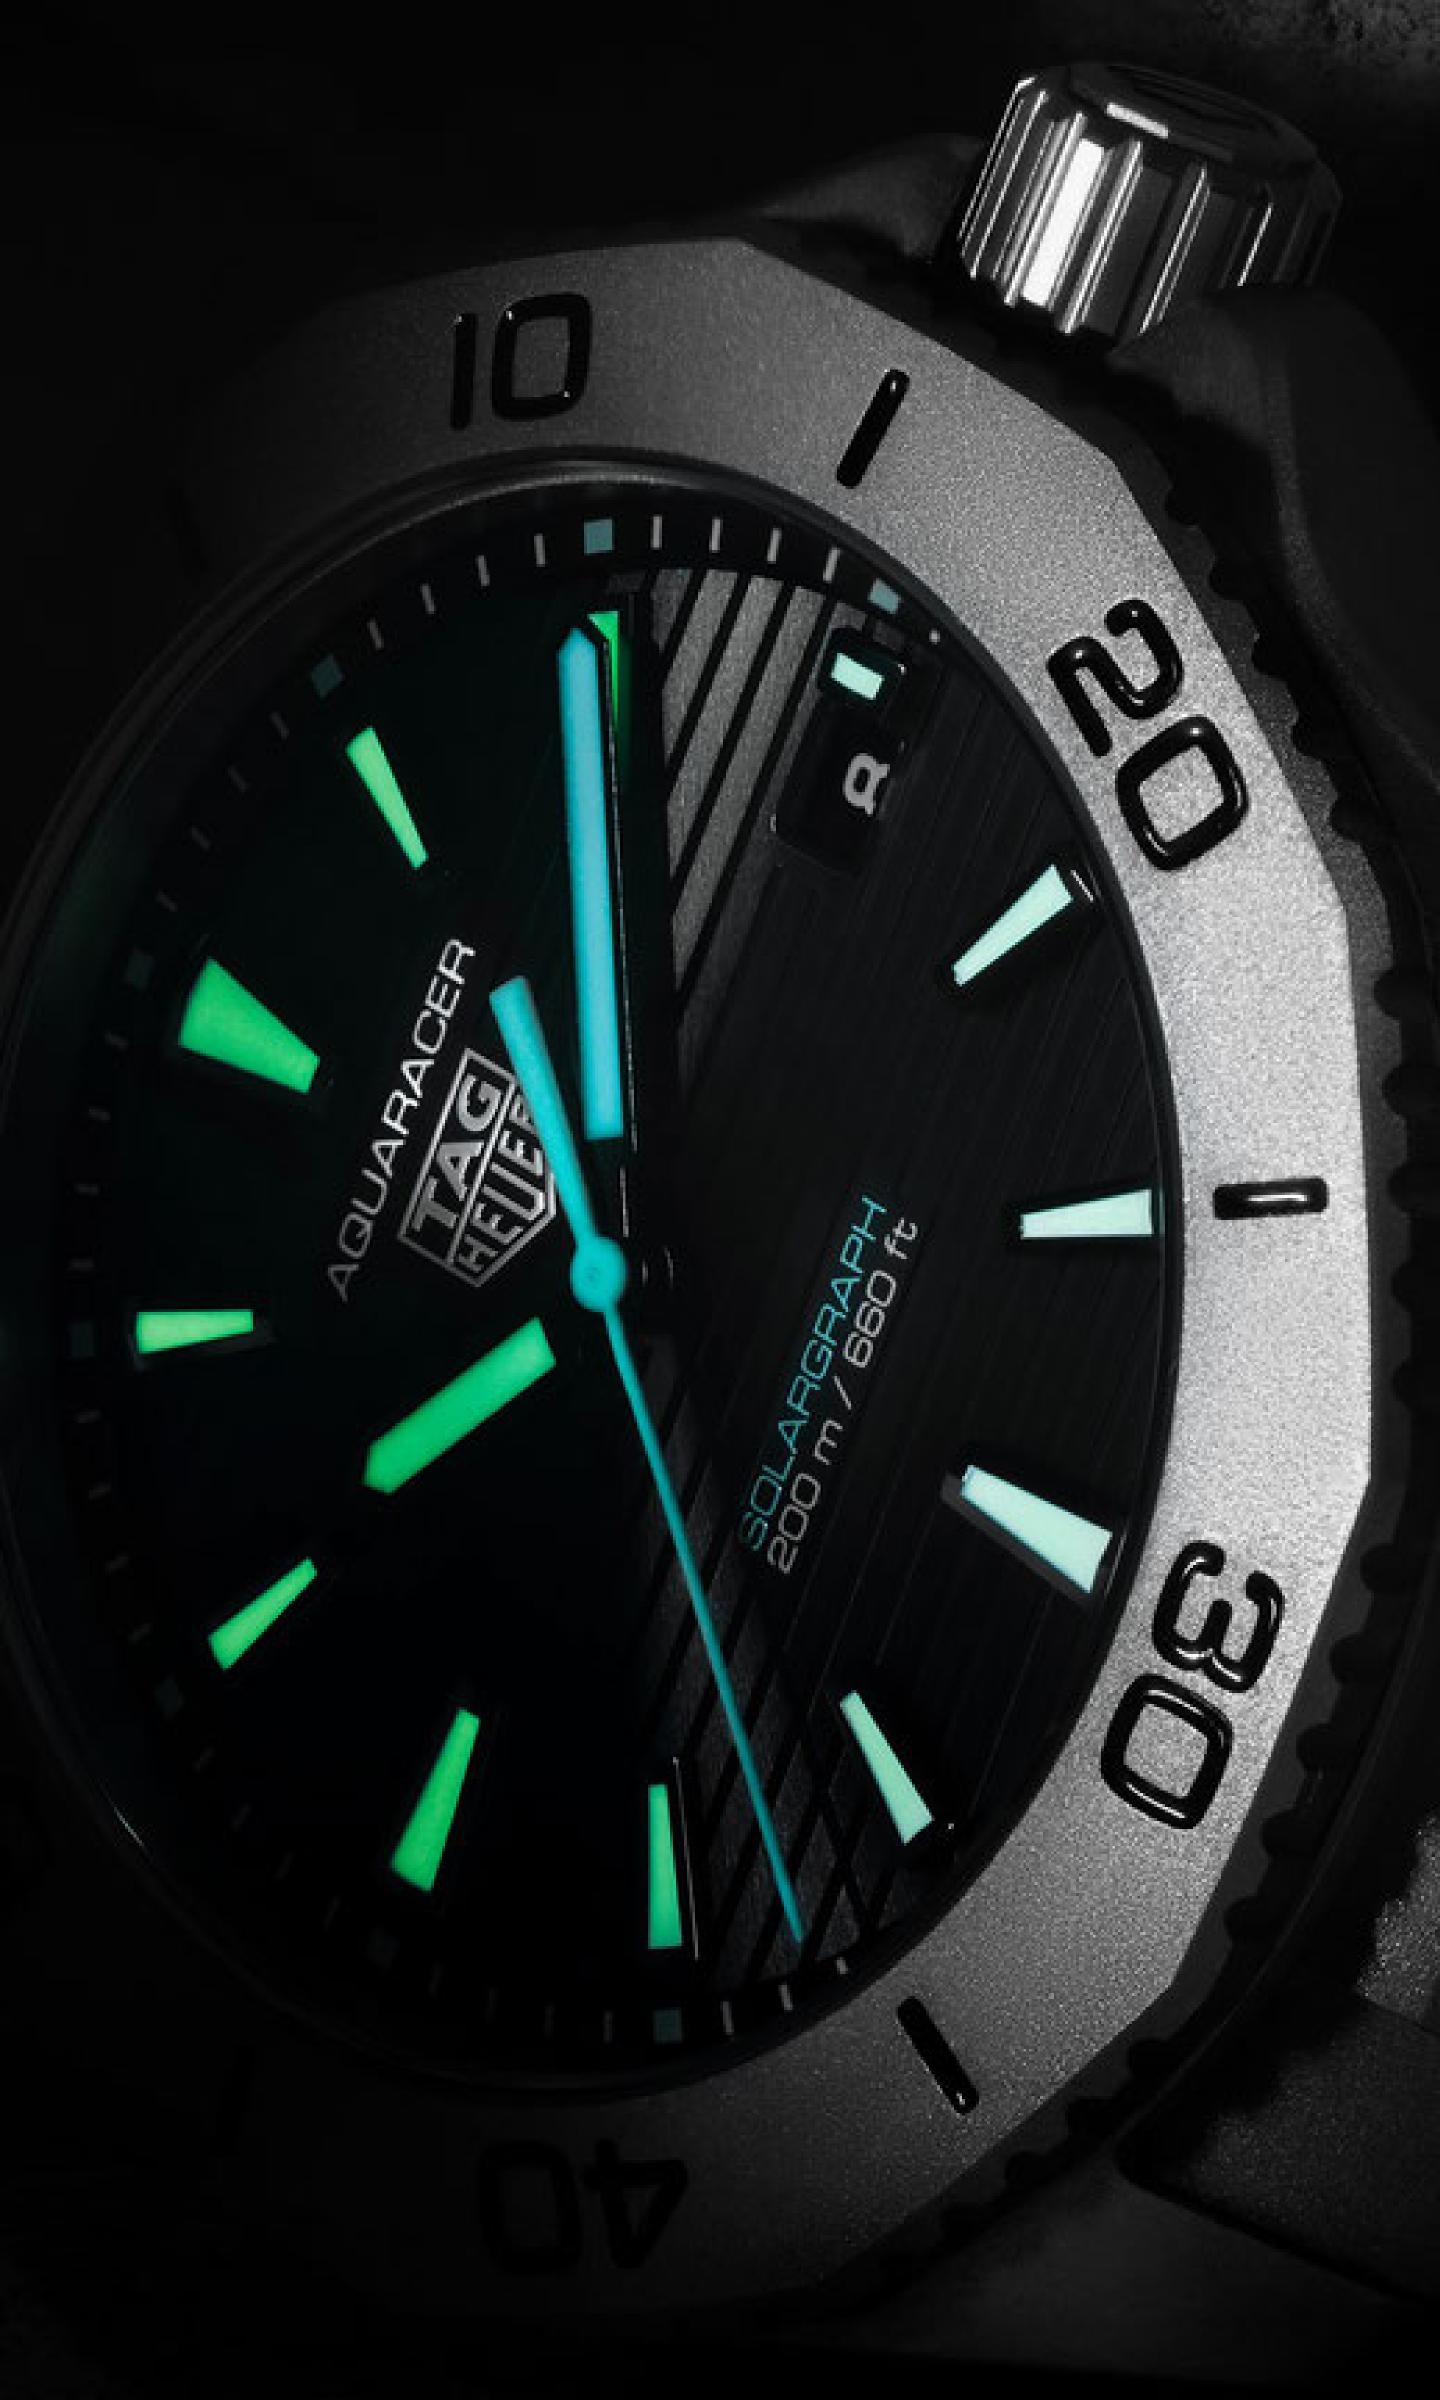

## SUPER-LUMINOVA®

Indexes, hour, minute and central hands are applied with Super-Luminova®.

### DIAL

Anthracite vertical brushed dial Black applied indexes, hour and minute hands with Super-Luminova® 3 o'clock angled date