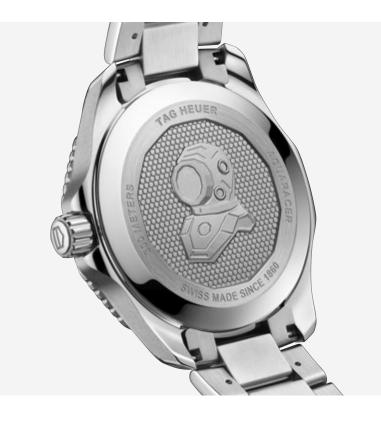

### CASEBACK

To complete the Aquaracer Professional 300's look and feel, the designers returned to the famous scaphander diving suit that first appeared on the Aquaracer case back in 2004.