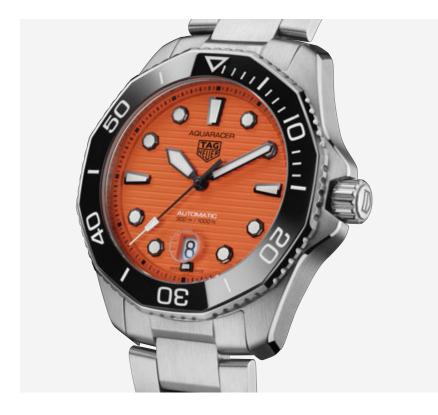

### CASE

The Aquaracer Professional 300 Orange Diver owns the historical collection's six features. The watch offers a 12-sided uni-directional rotating bezel with a scratch-resistant black ceramic ring, shaped to offer the perfect grip, the crown is protected to avoid any accidental damage and the model is water-resistant to 300 meters.

### BRACELET

This new reference also integrates the Aquaracer Professional 300's sophisticated fine adjustment system on the strap that can extend or reduce the bracelet length by up to 1.5 cm. This enables any wearers to resize the bracelet so the watch can be worn on any occasion.

### SIZE 43 mm

FUNCTIONS

Hours-minutes-seconds-date

#### BEZEL

Ceramic black 60 minute scale unidirectional turning bezel

BRACELET Steel 3 rows bracelet

### CASE

Steel polished, fine brushed case