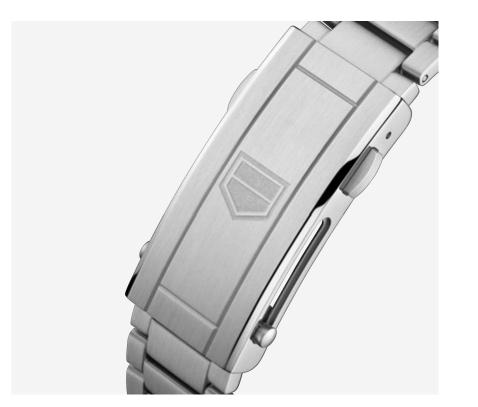

### BRACELET

This new reference also integrates the Aquaracer Professional 300's sophisticated fine adjustment system on the strap that can extend or reduce the bracelet length by up to 1.5 cm. This enables any wearers to resize the bracelet so the watch can be worn on any occasion.