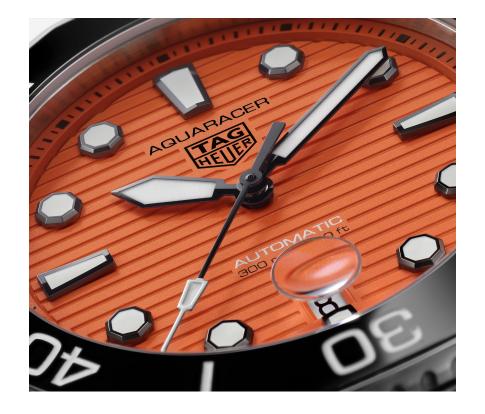

### DIAL

Orange is the color of safety on the seas; the bright tones provide maximum contrast against the blue of the water. A dial bound to stand out.

### SUPER-LUMINOVA®

Legibility being one of the main features of the collection, the indexes and hands have been coated with white Super-LumiNova® to contrast with the color of the dial.

### DIAL

Orange mat dial Indexes and hands with Super-LumiNova®