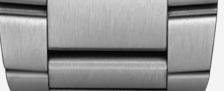

### BRACELET

This new reference also integrates the Aquaracer Professional 300's sophisticated fine adjustment system on the strap that can extend or reduce the bracelet length by up to 1.5 cm. This enables any wearers to resize the bracelet so the watch can be worn on any occasion.

### CASE

Steel polished, fine brushed case