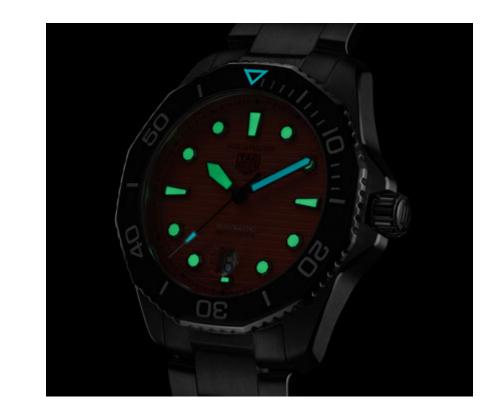

### SUPER-LUMINOVA®

Legibility being one of the main features of the collection, the indexes and hands have been coated with white Super-LumiNova® to contrast with the color of the dial.