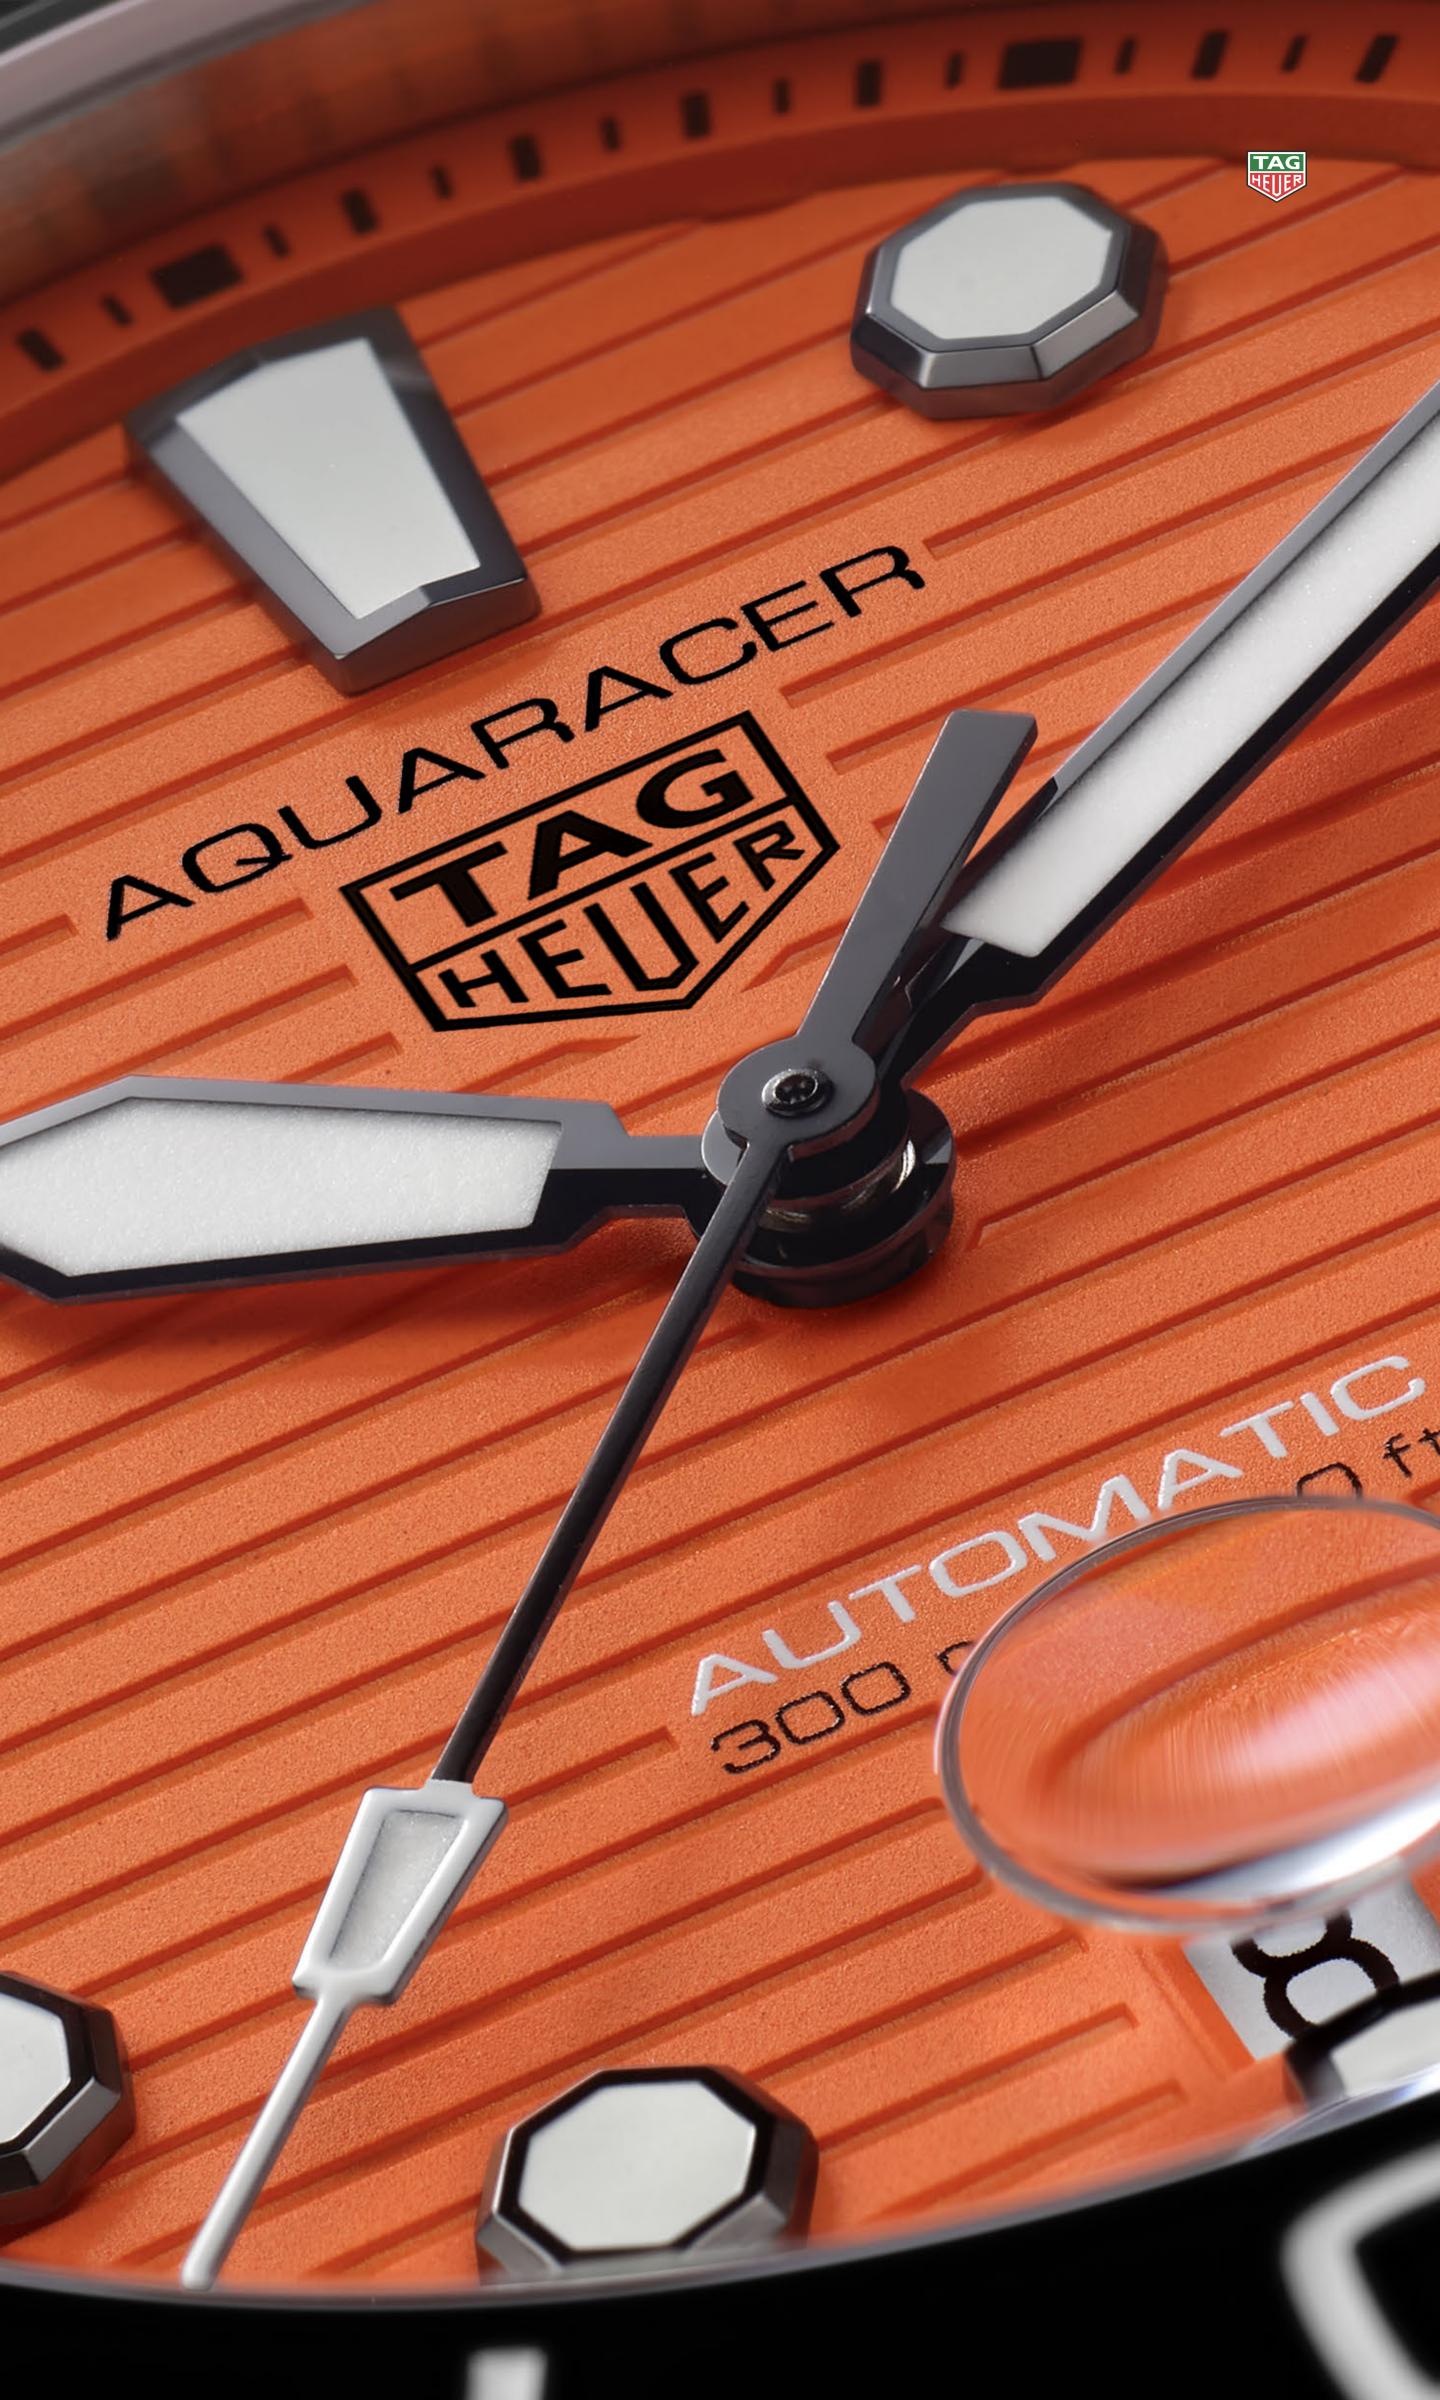

### DIAL

Orange is the color of safety on the seas; the bright tones provide maximum contrast against the blue of the water. A dial bound to stand out.

### SUPER-LUMINOVA®

Legibility being one of the main features of the collection, the indexes and hands have been coated with white Super-LumiNova® to contrast with the color of the dial.