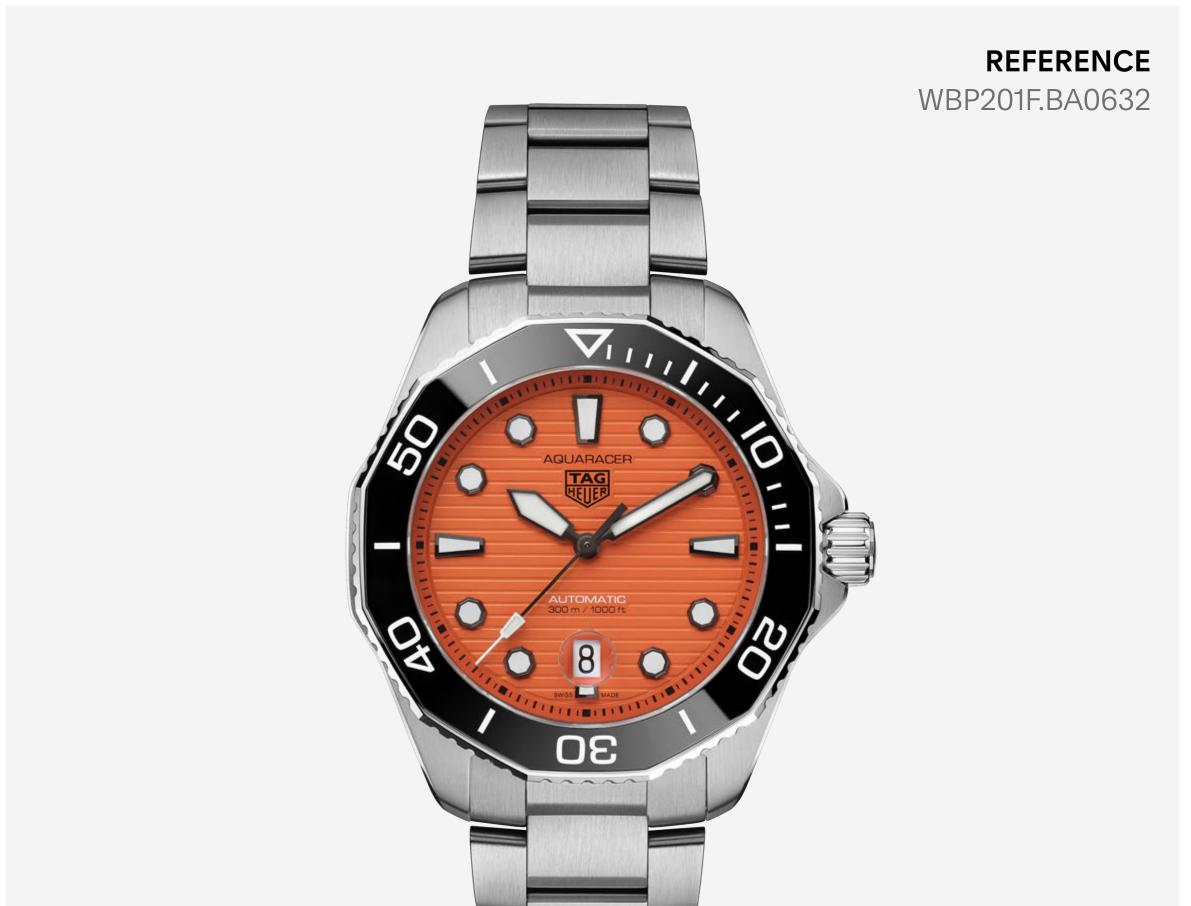

# TAG HEUER AQUARACER

PROFESSIONAL 300 ORANGE DIVER

### **ORANGE DIVER, A RENEWED MYTH**

This unmissable TAG Heuer Aquaracer is inspired by a historic model from 1979. As daring as it is robust, this steel-cased 43mm orange diver is ready to endure any conditions. The perfect companion for your adrenalinefueled exploits.

### CASE

The Aquaracer Professional 300 Orange Diver owns the historical collection's six features. The watch offers a 12-sided uni-directional rotating bezel with a scratch-resistant black ceramic ring, shaped to offer the perfect grip, the crown is protected to avoid any accidental damage and the model is water-resistant to 300 meters.

### DIAL

Orange is the color of safety on the seas; the bright tones provide maximum contrast against the blue of the water. A dial bound to stand out.

### SUPER-LUMINOVA®

Legibility being one of the main features of the collection, the indexes and hands have been coated with white Super-LumiNova® to contrast with the color of the dial.

### MOVEMENT

Calibre 5 Automatic

### SIZE 43 mm

FUNCTIONS

Hours-minutes-seconds-date

### WATER RESISTANCE 300 m

### DIAL

Orange mat dial Indexes and hands with Super-LumiNova®

#### BEZEL

Ceramic black 60 minute scale unidirectional turning bezel

BRACELET Steel 3 rows bracelet

### CASE

Steel polished, fine brushed case