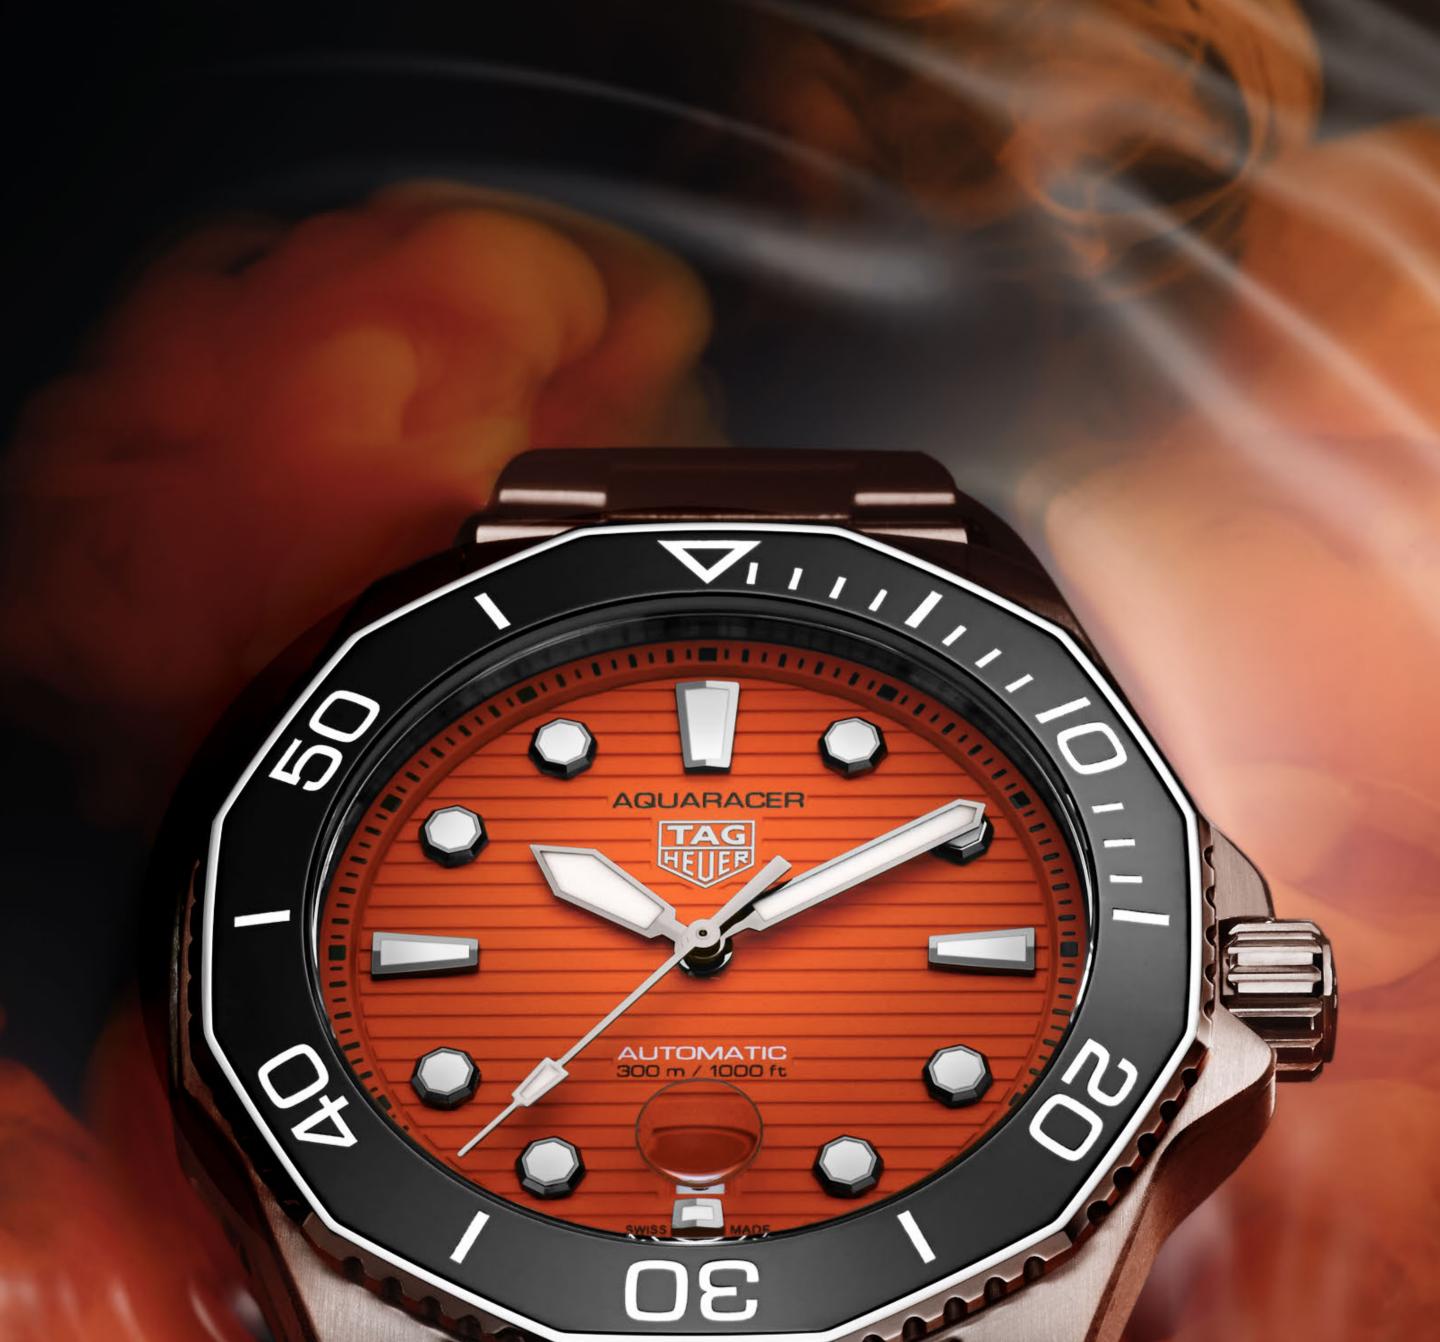

# TAG HEUER AQUARACER

PROFESSIONAL 300 ORANGE DIVER

### **ORANGE DIVER, A RENEWED MYTH**

This unmissable TAG Heuer Aquaracer is inspired by a historic model from 1979. As daring as it is robust, this steel-cased 43mm orange diver is ready to endure any conditions. The perfect companion for your adrenalinefueled exploits.

### CASE

The Aquaracer Professional 300 Orange Diver owns the historical collection's six features. The watch offers a 12-sided uni-directional rotating bezel with a scratch-resistant black ceramic ring, shaped to offer the perfect grip, the crown is protected to avoid any accidental damage and the model is water-resistant to 300 meters.

### DIAL

Orange is the color of safety on the seas; the bright tones provide maximum contrast against the blue of the water. A dial bound to stand out.

### SUPER-LUMINOVA®

Legibility being one of the main features of the collection, the indexes and hands have been coated with white Super-LumiNova® to contrast with the color of the dial.