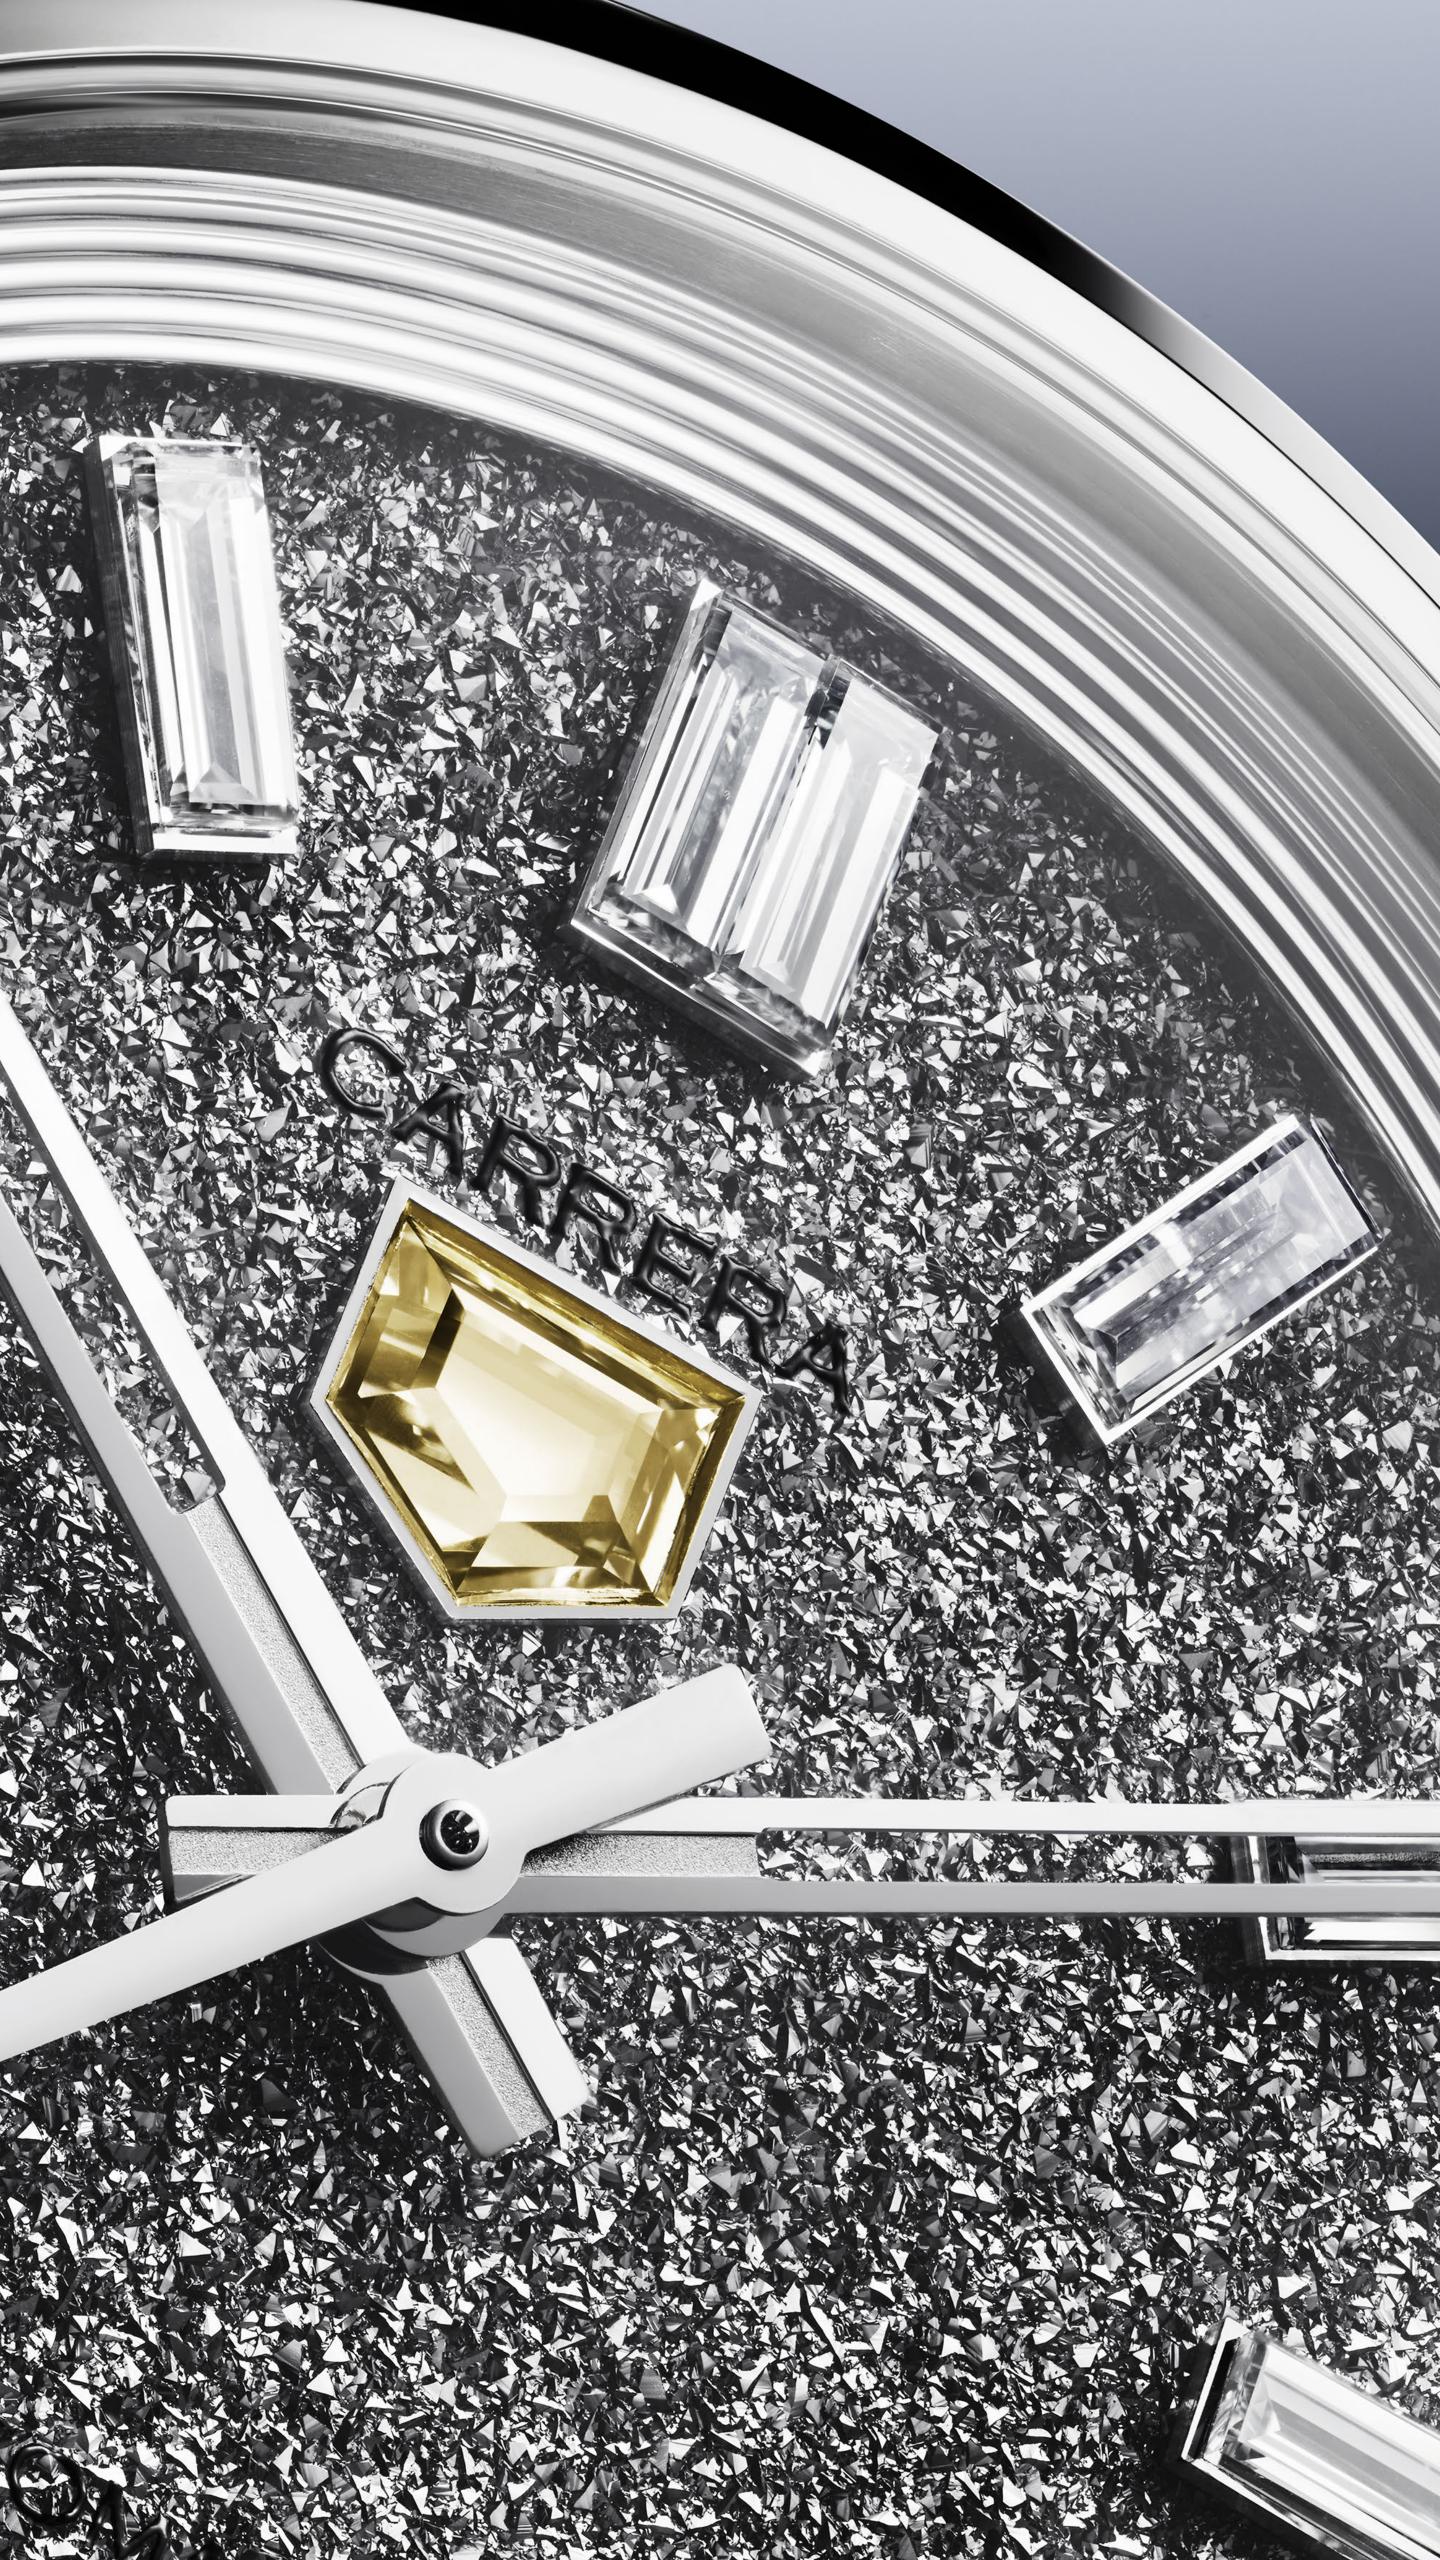

#### THE POLYCRYSTALLINE DIAL

The watch also features a Diamant d'Avant-Garde shield elegantly adorning the polycrystalline dial. This groundbreaking dial is achieved by growing a vast number of diamond crystals as one, creating breathtaking reflections and light effects in a single diamond entity.

### THE SIGNATURE SHIELD

The 2.9-carat polycrystalline dial is punctuated by 12 white gold indexes set with white baguette-cut lab-grown diamonds of 0.5 carats. The hours and minutes hands are skeletonized. At 12 o'clock, the Swiss luxury watchmaker has placed a yellow lab-grown diamond in its signature shield cut just below the Carrera logo.

### **DIAL**

The 2.9-carat polycrystalline dial is punctuated by 12 white gold indexes set with white baguette-cut lab-grown diamonds of 0.5 carats.

The hours and minutes hands are skeletonized