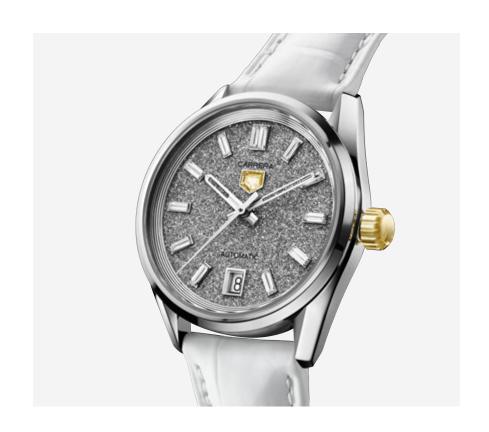

#### THE DESIGN

The new yellow-diamond TAG Heuer Carrera Date Plasma Diamant d'Avant-Garde timepiece comes in white gold with a 36mm case. Its signature diamond crown is a single, 1.3-carat, yellow lab-grown diamond and represents a marvel of gem-cutting craftsmanship.

#### THE POLYCRYSTALLINE DIAL

The watch also features a Diamant d'Avant-Garde shield elegantly adorning the polycrystalline dial. This groundbreaking dial is achieved by growing a vast number of diamond crystals as one, creating breathtaking reflections and light effects in a single diamond entity.

### THE SIGNATURE SHIELD

The 2.9-carat polycrystalline dial is punctuated by 12 white gold indexes set with white baguette-cut lab-grown diamonds of 0.5 carats. The hours and minutes hands are skeletonized. At 12 o'clock, the Swiss luxury watchmaker has placed a yellow lab-grown diamond in its signature shield cut just below the Carrera logo.

#### THE BRACELET

This stunning timepiece features a total of 4.8 carats of lab-grown diamonds and comes on a white alligator strap with a white gold pin buckle. The TAG Heuer Calibre 7 Automatic is visible through the sapphire caseback.