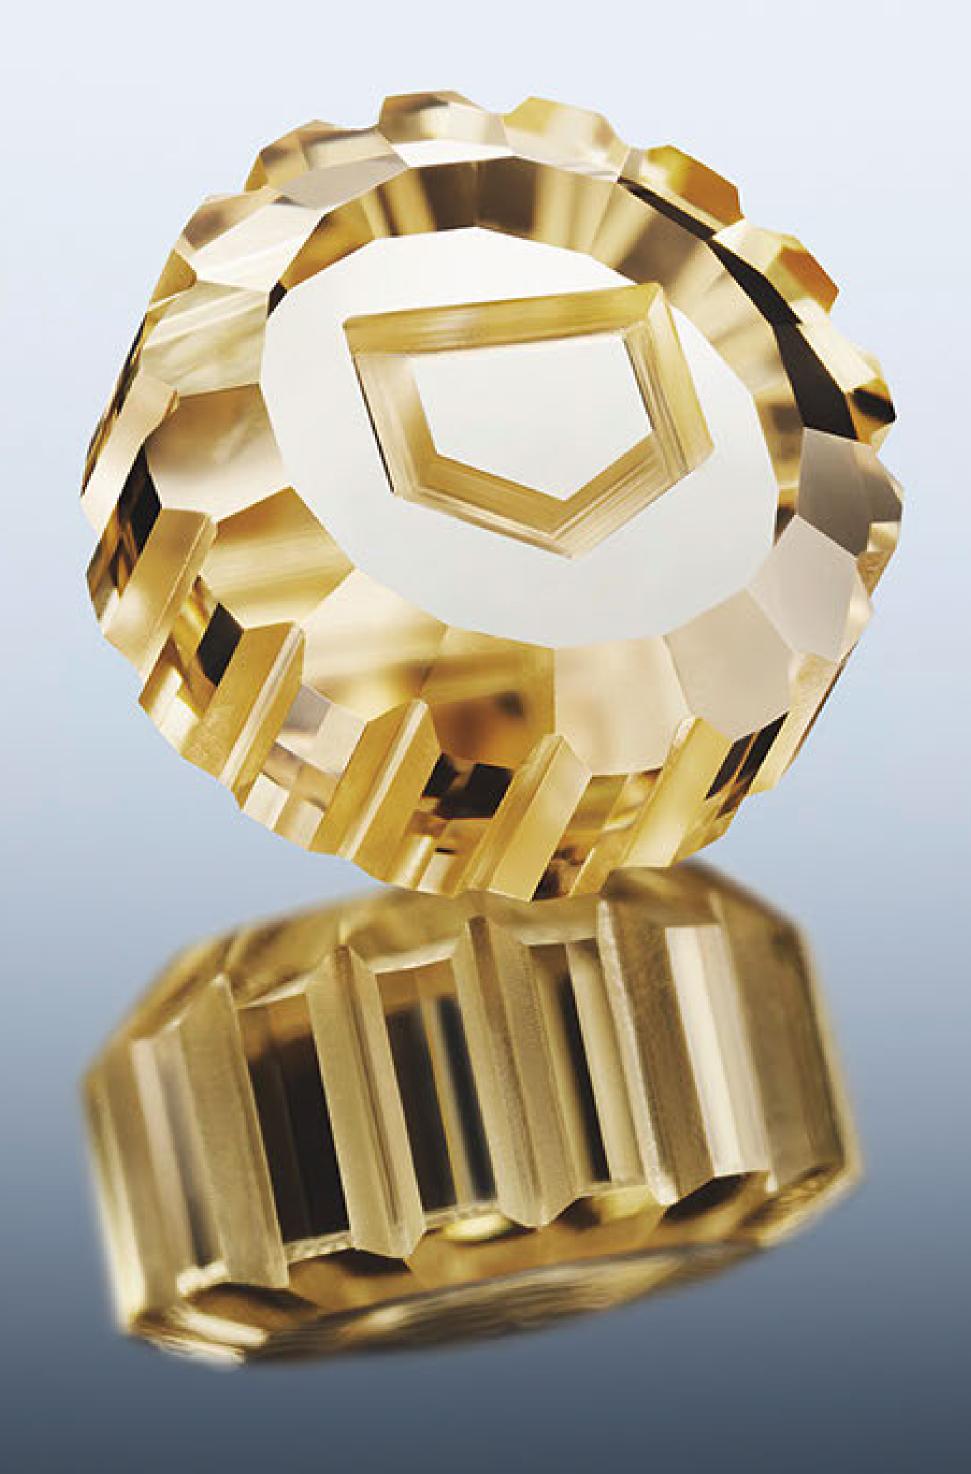

#### THE DESIGN

The new yellow-diamond TAG Heuer Carrera Date Plasma Diamant d'Avant-Garde timepiece comes in white gold with a 36mm case. Its signature diamond crown is a single, 1.3-carat, yellow lab-grown diamond and represents a marvel of gem-cutting craftsmanship.

# CROWN

Signature diamond crown is a single, 1.3-carat, yellow lab-grown diamond.

tagheuer.com