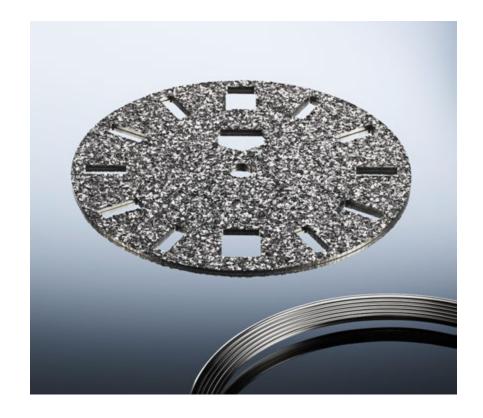

#### THE POLYCRYSTALLINE DIAL

The watch also features a Diamant d'Avant-Garde shield elegantly adorning the polycrystalline dial. This groundbreaking dial is achieved by growing a vast number of diamond crystals as one, creating breathtaking reflections and light effects in a single diamond entity.

### THE SIGNATURE SHIELD

The 2.9-carat polycrystalline dial is punctuated by 12 white gold indexes set with white baguette-cut lab-grown diamonds of 0.5 carats. The hours and minutes hands are skeletonized. At 12 o'clock, the Swiss luxury watchmaker has placed a yellow lab-grown diamond in its signature shield cut just below the Carrera logo.

### **DIAL**

The 2.9-carat polycrystalline dial is punctuated by 12 white gold indexes set with white baguette-cut lab-grown diamonds of 0.5 carats.

The hours and minutes hands are skeletonized