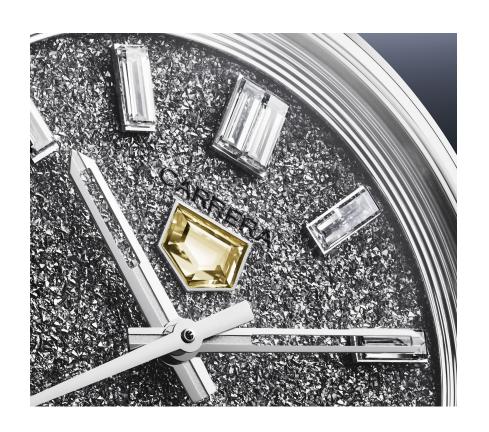

#### THE POLYCRYSTALLINE DIAL

The watch also features a Diamant d'Avant-Garde shield elegantly adorning the polycrystalline dial. This groundbreaking dial is achieved by growing a vast number of diamond crystals as one, creating breathtaking reflections and light effects in a single diamond entity.

### THE SIGNATURE SHIELD

The 2.9-carat polycrystalline dial is punctuated by 12 white gold indexes set with white baguette-cut lab-grown diamonds of 0.5 carats. The hours and minutes hands are skeletonized. At 12 o'clock, the Swiss luxury watchmaker has placed a yellow lab-grown diamond in its signature shield cut just below the Carrera logo.

### **DIAL**

The 2.9-carat polycrystalline dial is punctuated by 12 white gold indexes set with white baguette-cut lab-grown diamonds of 0.5 carats.

The hours and minutes hands are skeletonized