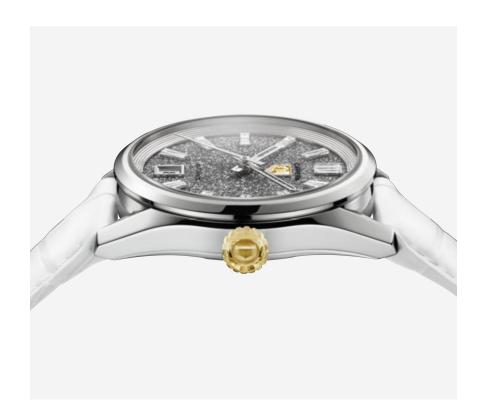

#### THE DESIGN

The new yellow-diamond TAG Heuer Carrera Date Plasma Diamant d'Avant-Garde timepiece comes in white gold with a 36mm case. Its signature diamond crown is a single, 1.3-carat, yellow lab-grown diamond and represents a marvel of gem-cutting craftsmanship.

#### THE BRACELET

This stunning timepiece features a total of 4.8 carats of lab-grown diamonds and comes on a white alligator strap with a white gold pin buckle. The TAG Heuer Calibre 7 Automatic is visible through the sapphire caseback.

# **BRACELET**

- White alligator strap
- White gold pin buckle

# CROWN

Signature diamond crown is a single, 1.3-carat, yellow lab-grown diamond.

tagheuer.com