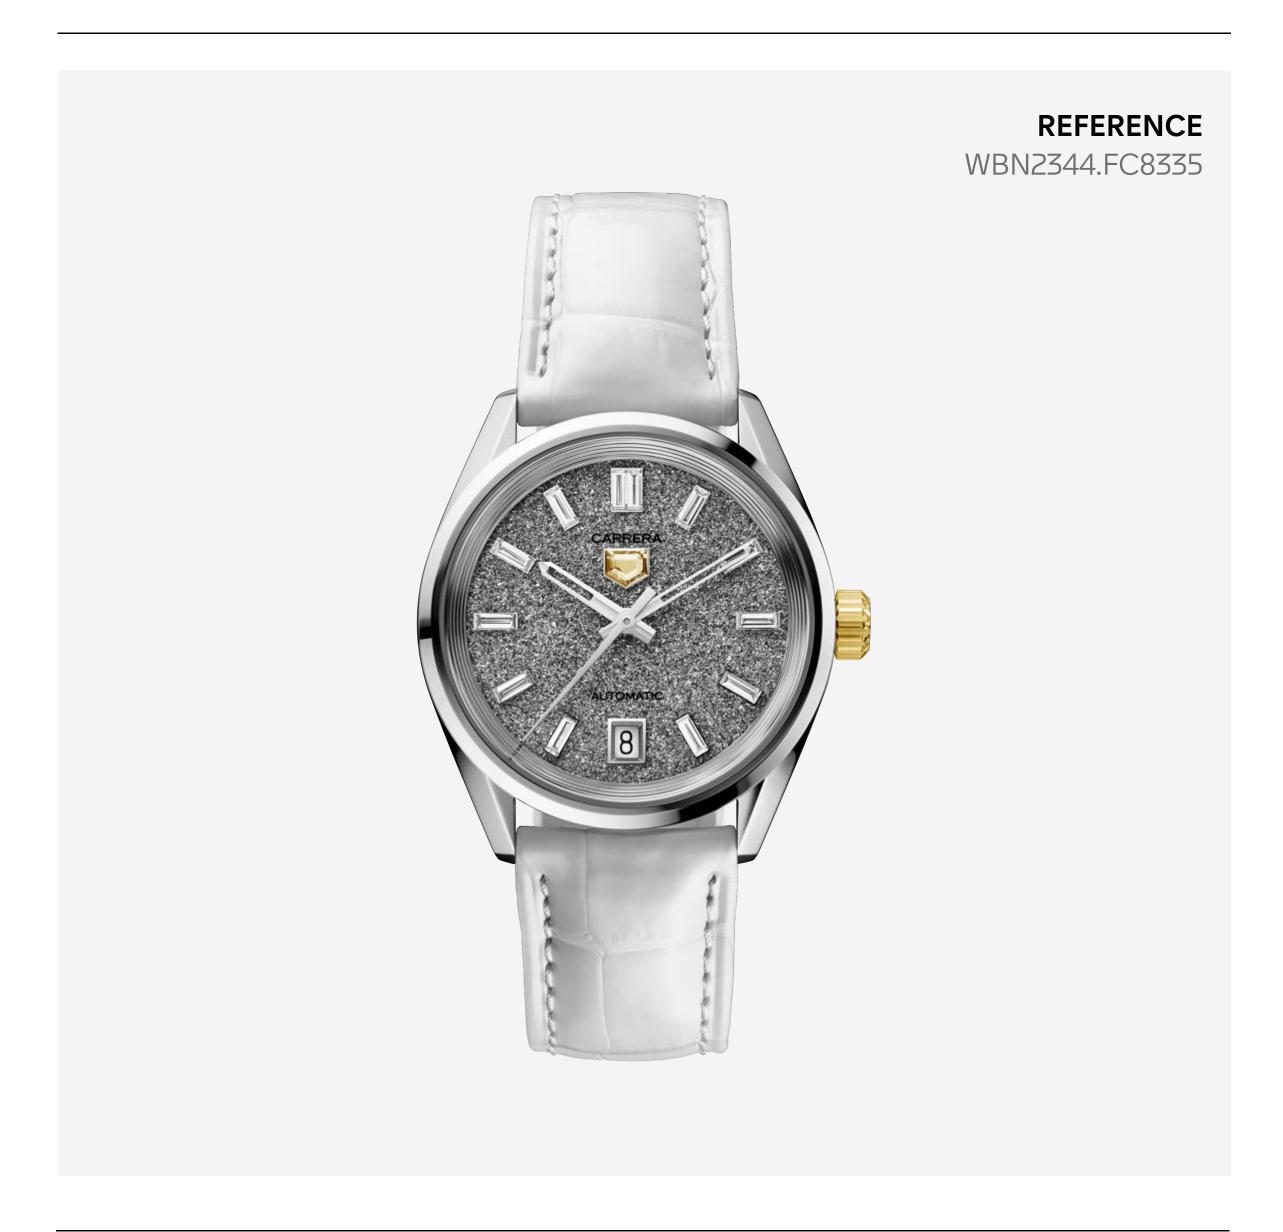

#### THE DESIGN

The new yellow-diamond TAG Heuer Carrera Date Plasma Diamant d'Avant-Garde timepiece comes in white gold with a 36mm case. Its signature diamond crown is a single, 1.3-carat, yellow lab-grown diamond and represents a marvel of gem-cutting craftsmanship.

#### THE BRACELET

This stunning timepiece features a total of 4.8 carats of lab-grown diamonds and comes on a white alligator strap with a white gold pin buckle. The TAG Heuer Calibre 7 Automatic is visible through the sapphire caseback.

## **SIZE**

36 mm

## CASE

White gold case

# **BRACELET**

- White alligator strap
- White gold pin buckle