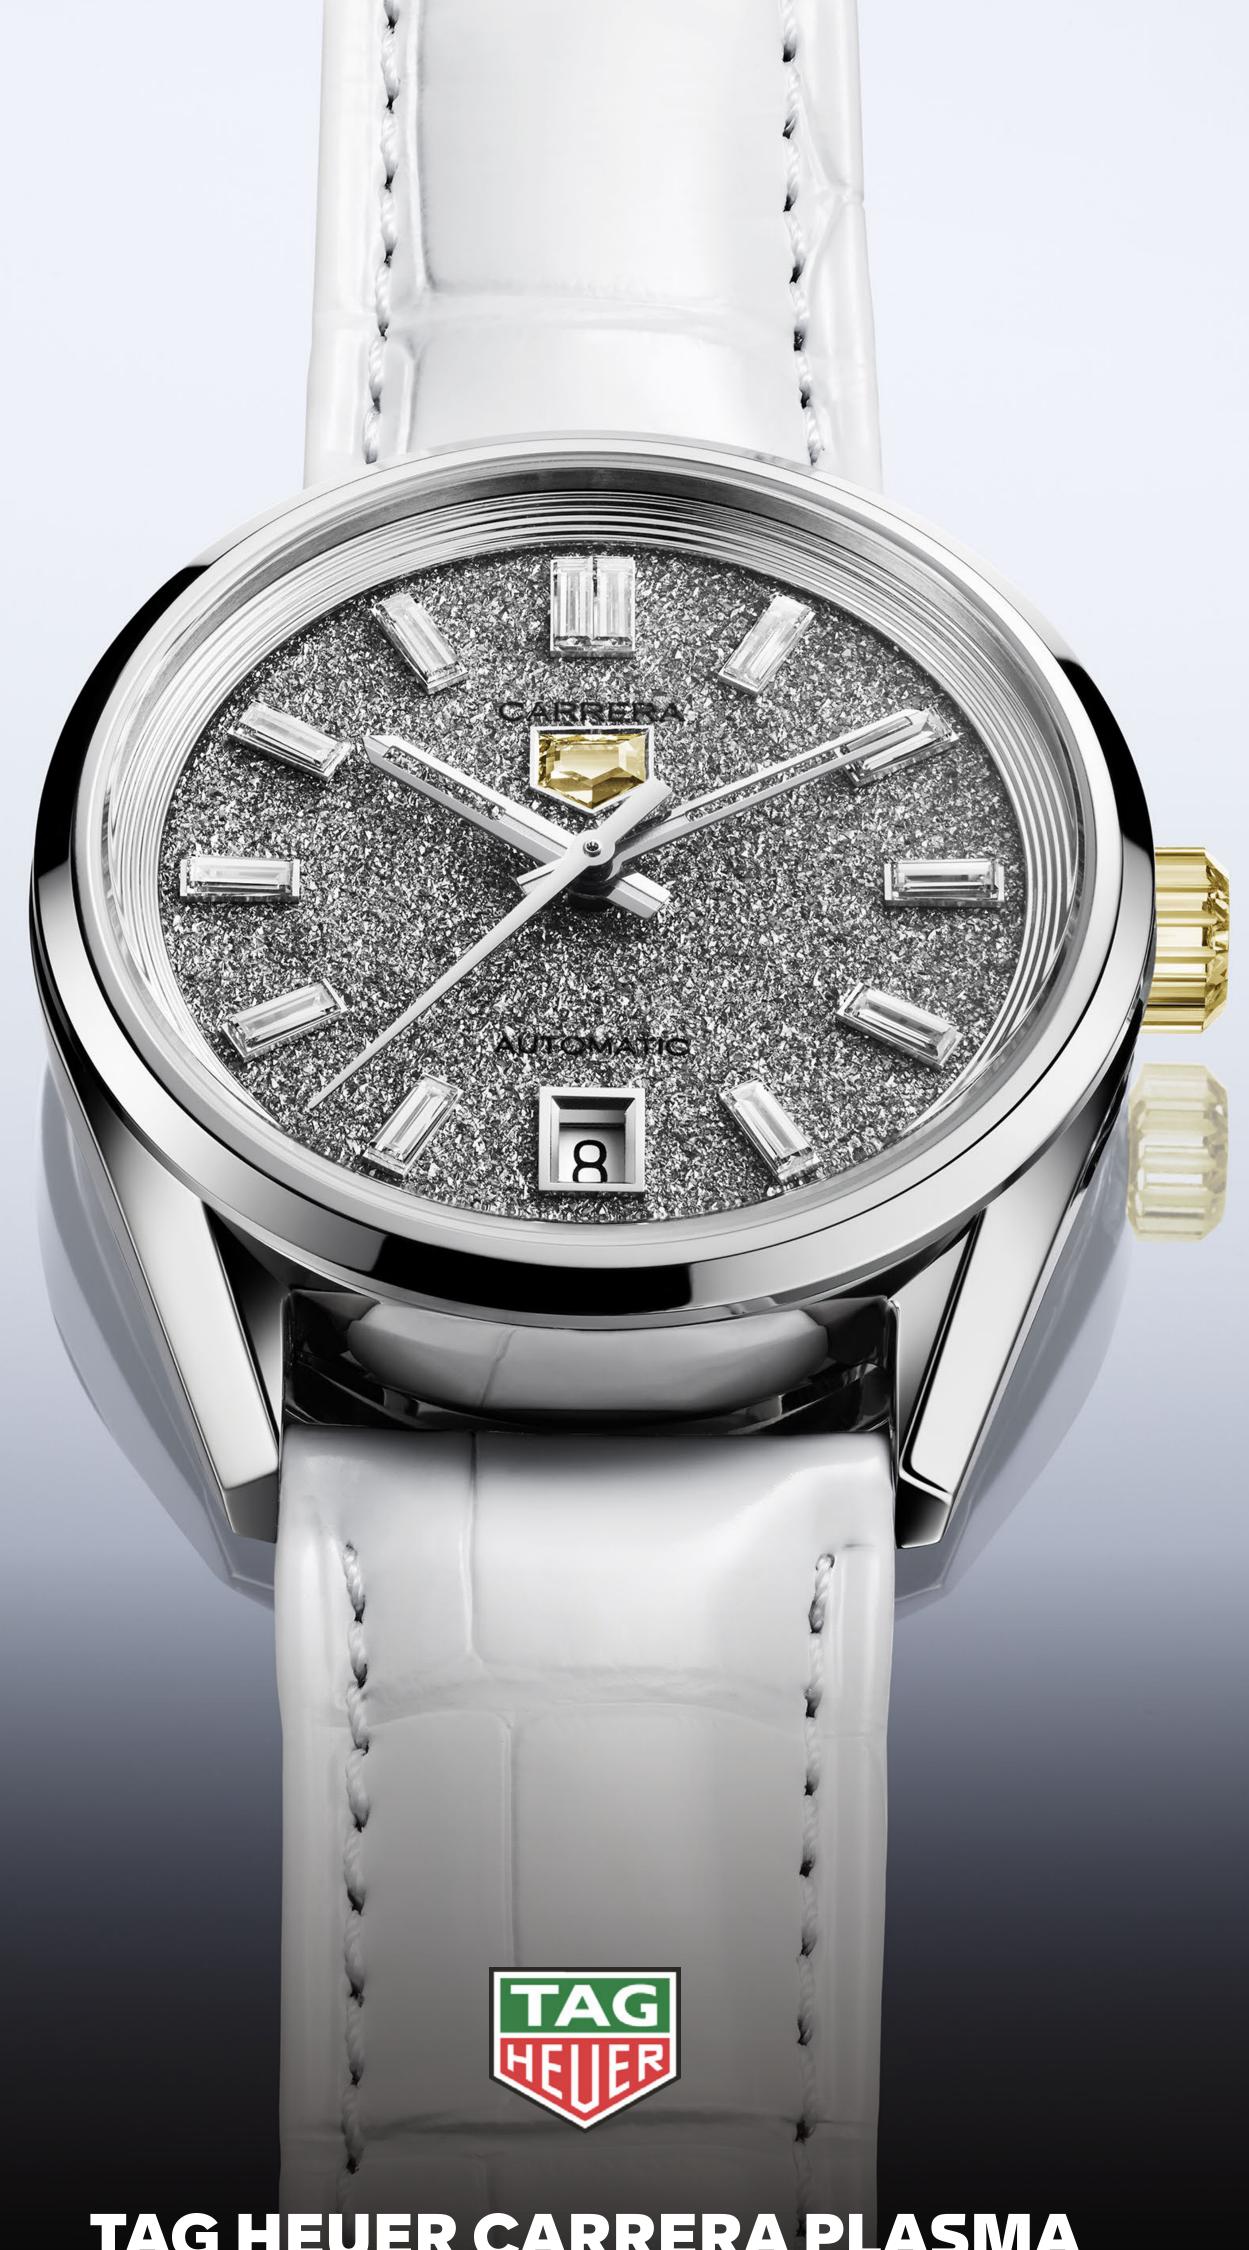

TAG HEUER CARRERA PLASMA

DIAMANT D'AVANT-GARDE

At the heart of this avant-garde creation is the Maison's revolutionary Plasma technology, which enables the delicate and sensitive growth of labgrown diamonds. The mastery of this elaborate process is evident in the exquisite 4.8-carat total weight, demonstrating TAG Heuer's ability to push creative boundaries and craft disruptive designs.

#### THE DESIGN

The new yellow-diamond TAG Heuer Carrera Date Plasma Diamant d'Avant-Garde timepiece comes in white gold with a 36mm case. Its signature diamond crown is a single, 1.3-carat, yellow lab-grown diamond and represents a marvel of gem-cutting craftsmanship.

#### THE POLYCRYSTALLINE DIAL

The watch also features a Diamant d'Avant-Garde shield elegantly adorning the polycrystalline dial. This groundbreaking dial is achieved by growing a vast number of diamond crystals as one, creating breathtaking reflections and light effects in a single diamond entity.

### THE SIGNATURE SHIELD

The 2.9-carat polycrystalline dial is punctuated by 12 white gold indexes set with white baguette-cut lab-grown diamonds of 0.5 carats. The hours and minutes hands are skeletonized. At 12 o'clock, the Swiss luxury watchmaker has placed a yellow lab-grown diamond in its signature shield cut just below the Carrera logo.

#### THE BRACELET

This stunning timepiece features a total of 4.8 carats of lab-grown diamonds and comes on a white alligator strap with a white gold pin buckle. The TAG Heuer Calibre 7 Automatic is visible through the sapphire caseback.