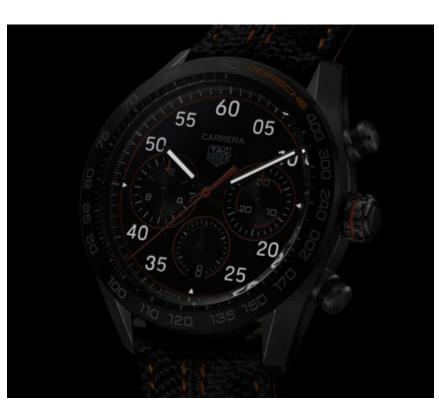

#### DIAL

This orange color can be seen on the Porsche logo on the bezel, as well as on the lacquer on the crown and the graphic details present in small touches on the dial, with "azuré" counters and an orange seconds hand. To create this harmonious finish with tasteful touches of color, the TAG Heuer designers have used black in various textures and finishings.

### DIAL

Black vertical brushed dial inspired by speed marks, orange outline
Black flange with white markings