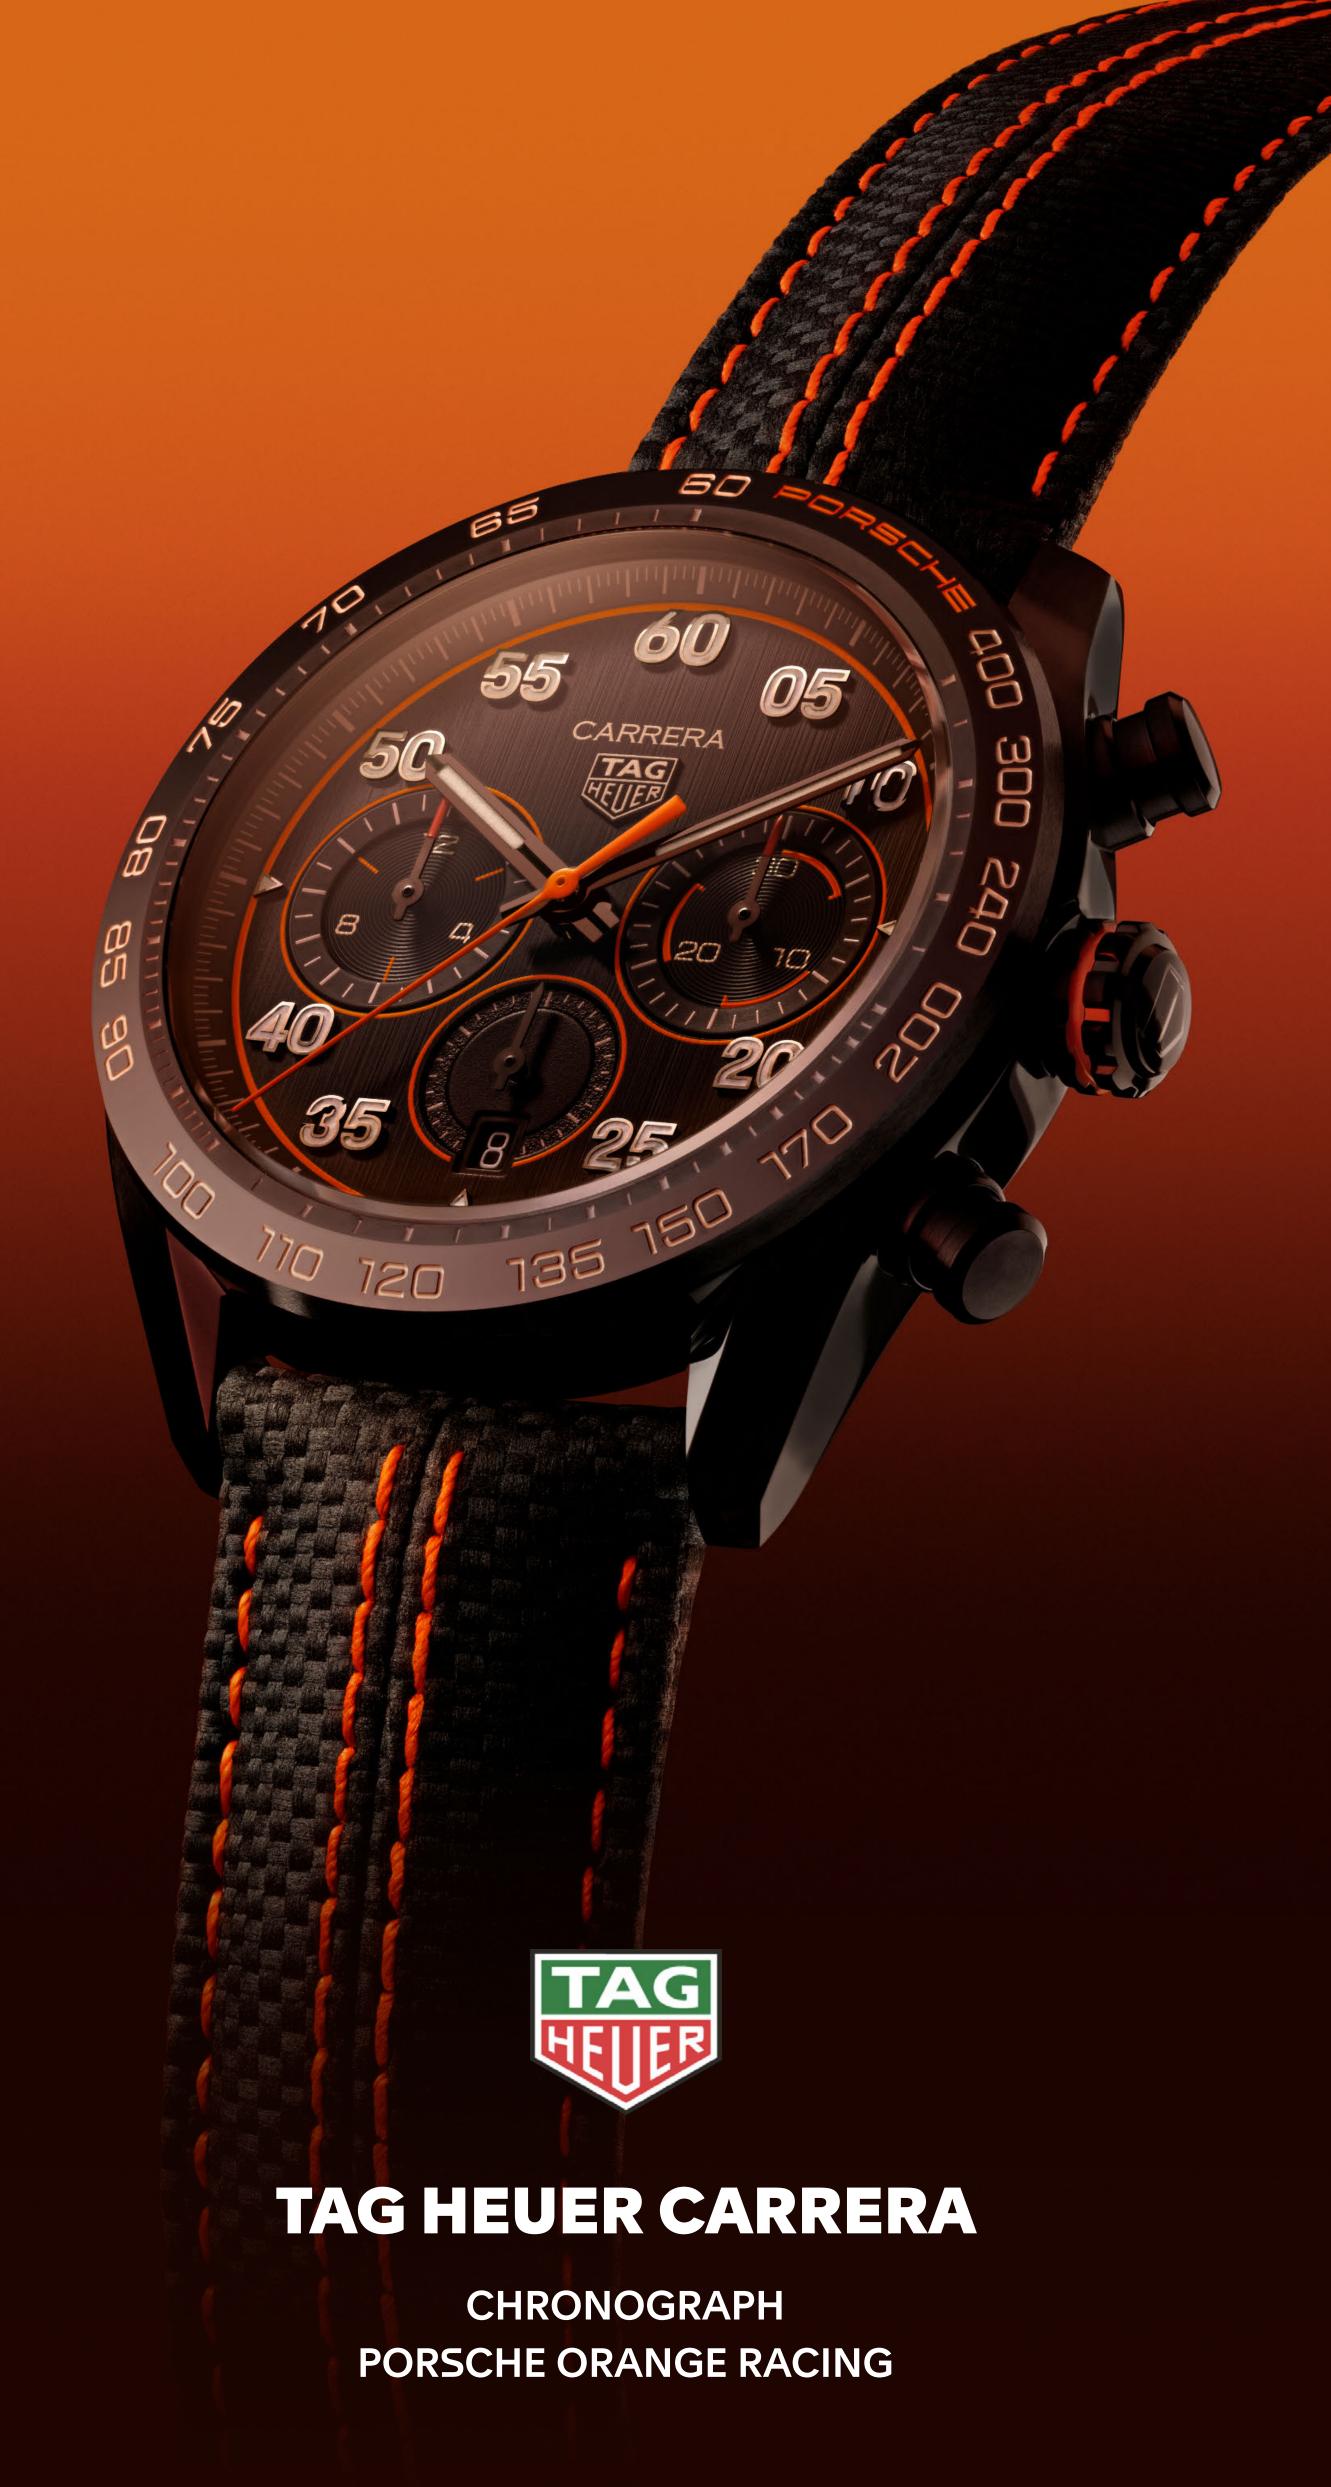

## DESIGN

The design of the TAG Heuer Carrera Chronograph x Porsche Orange Racing keeps with the unmistakable Porsche aesthetic but also, most importantly, the racing universe that surrounds it. The vibrant orange color can be found throughout the watch, inspired by the color of the heat sparks made by the car on the asphalt. It also nods to the color of fire, an emblematic symbol of speed.

#### DIAL

This orange color can be seen on the Porsche logo on the bezel, as well as on the lacquer on the crown and the graphic details present in small touches on the dial, with "azuré" counters and an orange seconds hand. To create this harmonious finish with tasteful touches of color, the TAG Heuer designers have used black in various textures and finishings.

## **BRACELET**

The timepiece's carbon-like calfskin strap is the perfect finishing touch to the racing inspiration of this TAG Heuer Carrera. Its stitching is a subtle nod to the seat upholstery of Porsche cars, with the dramatic contrast of the orange stitching and lining hinting at the racing marks cars make at high speed.