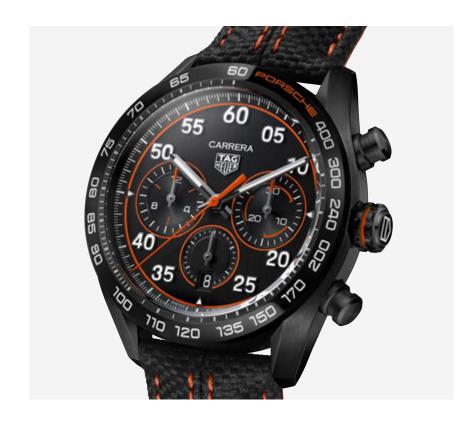

#### DIAL

This orange color can be seen on the Porsche logo on the bezel, as well as on the lacquer on the crown and the graphic details present in small touches on the dial, with "azuré" counters and an orange seconds hand. To create this harmonious finish with tasteful touches of color, the TAG Heuer designers have used black in various textures and finishings.

### DIAL

Black vertical brushed dial inspired by speed marks, orange outline
Black flange with white markings

## CASE

Black DLC steel case
Black ceramic tachymeter
fixed bezel, PORSCHE lettering
Black DLC and orange lacquered
steel crown at 3 o'clock
Black DLC steel screw-down sapphire
case back with special engraving