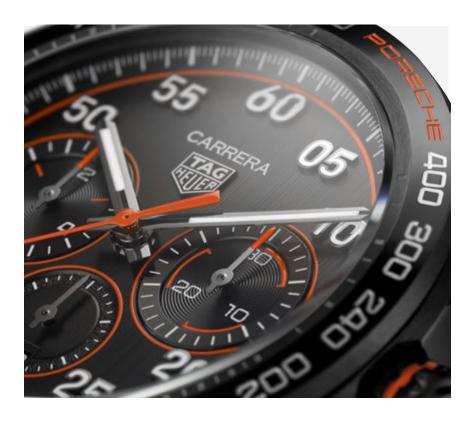

#### DIAL

This orange color can be seen on the Porsche logo on the bezel, as well as on the lacquer on the crown and the graphic details present in small touches on the dial, with "azuré" counters and an orange seconds hand. To create this harmonious finish with tasteful touches of color, the TAG Heuer designers have used black in various textures and finishings.

### DIAL

Black vertical brushed dial inspired by speed marks, orange outline
Black flange with white markings