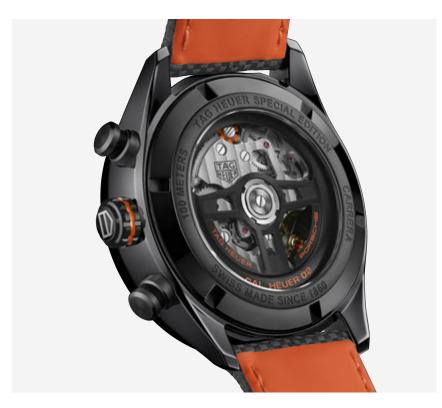

#### **CASEBACK**

The custom-designed oscillating weight pays homage to the Porsche steering wheel. The weight is visible through the sapphire glass case back and is labelled with "Porsche" and "TAG Heuer" and features black and orange touches, such as the column wheel, harmoniously tying together the design of this new watch.

## CASE

Black DLC steel case
Black ceramic tachymeter
fixed bezel, PORSCHE lettering
Black DLC and orange lacquered
steel crown at 3 o'clock
Black DLC steel screw-down sapphire
case back with special engraving