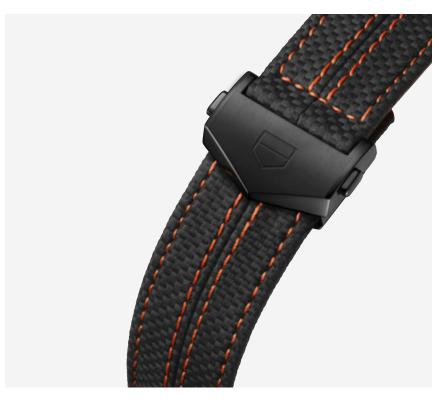

## **BRACELET**

The timepiece's carbon-like calfskin strap is the perfect finishing touch to the racing inspiration of this TAG Heuer Carrera. Its stitching is a subtle nod to the seat upholstery of Porsche cars, with the dramatic contrast of the orange stitching and lining hinting at the racing marks cars make at high speed.

## **BRACELET**

Soft touch, textured black calfskin leather strap with orange lining Black DLC steel folding clasp with double safety push buttons

tagheuer.com