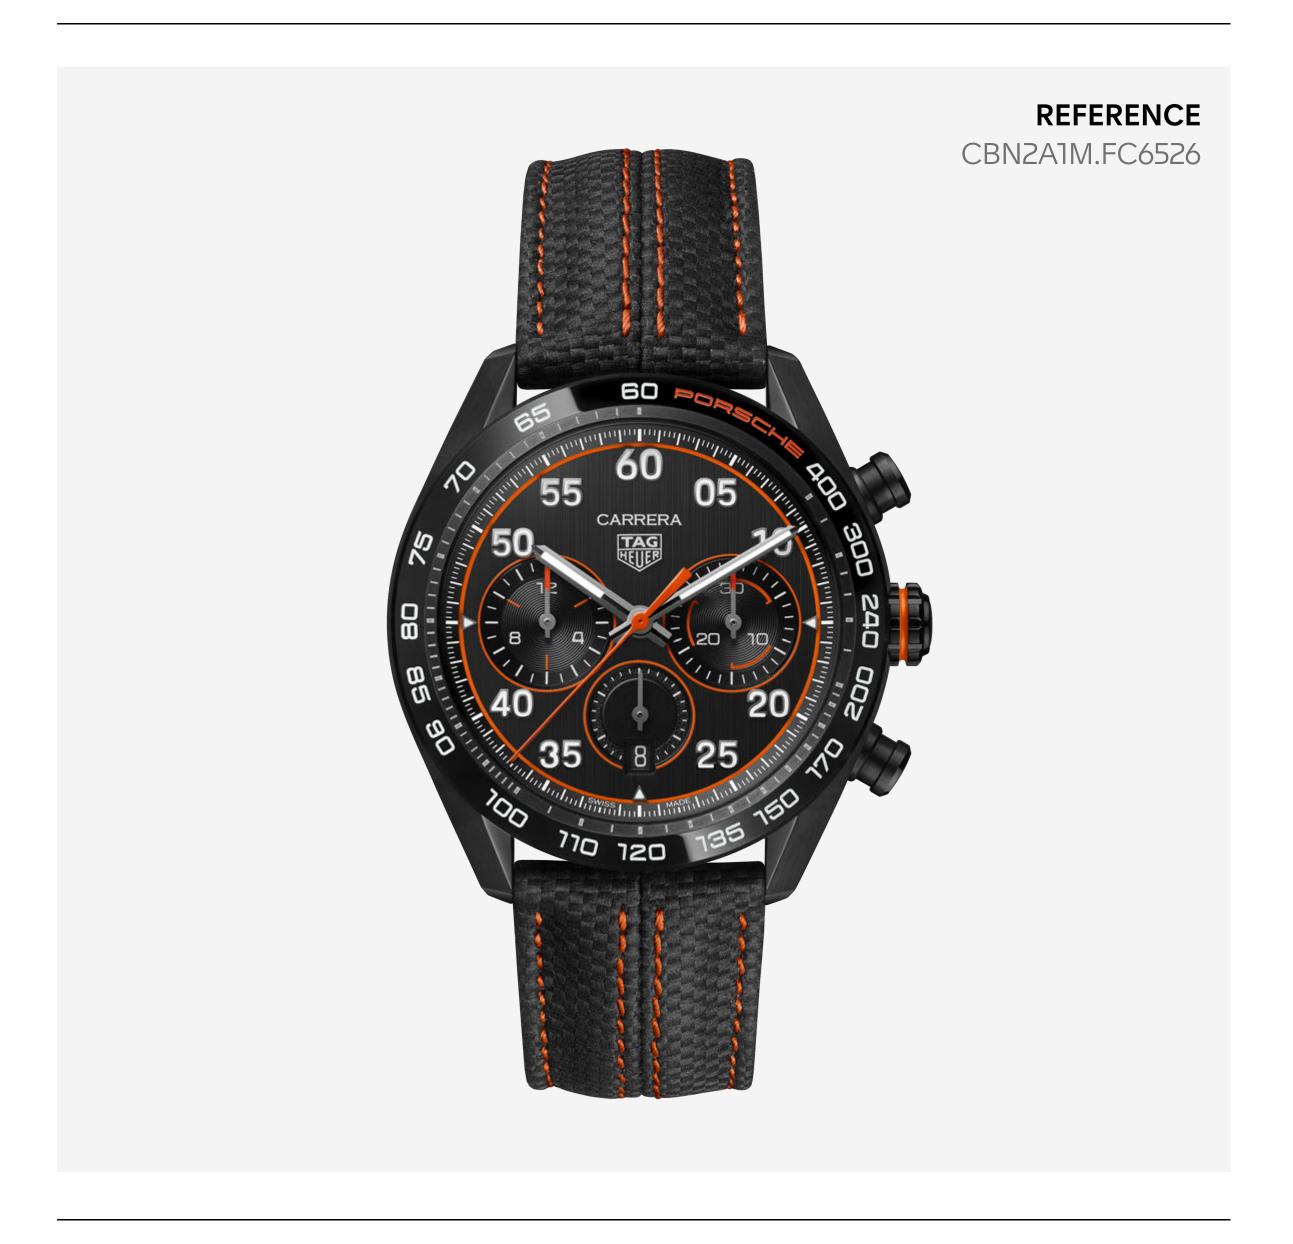

## DESIGN

The design of the TAG Heuer Carrera Chronograph x Porsche Orange Racing keeps with the unmistakable Porsche aesthetic but also, most importantly, the racing universe that surrounds it. The vibrant orange color can be found throughout the watch, inspired by the color of the heat sparks made by the car on the asphalt. It also nods to the color of fire, an emblematic symbol of speed.

#### DIAL

This orange color can be seen on the Porsche logo on the bezel, as well as on the lacquer on the crown and the graphic details present in small touches on the dial, with "azuré" counters and an orange seconds hand. To create this harmonious finish with tasteful touches of color, the TAG Heuer designers have used black in various textures and finishings.

### DIAL

Black vertical brushed dial inspired by speed marks, orange outline
Black flange with white markings

## CASE

Black DLC steel case
Black ceramic tachymeter
fixed bezel, PORSCHE lettering
Black DLC and orange lacquered
steel crown at 3 o'clock
Black DLC steel screw-down sapphire
case back with special engraving

#### **SIZE**

44 mm