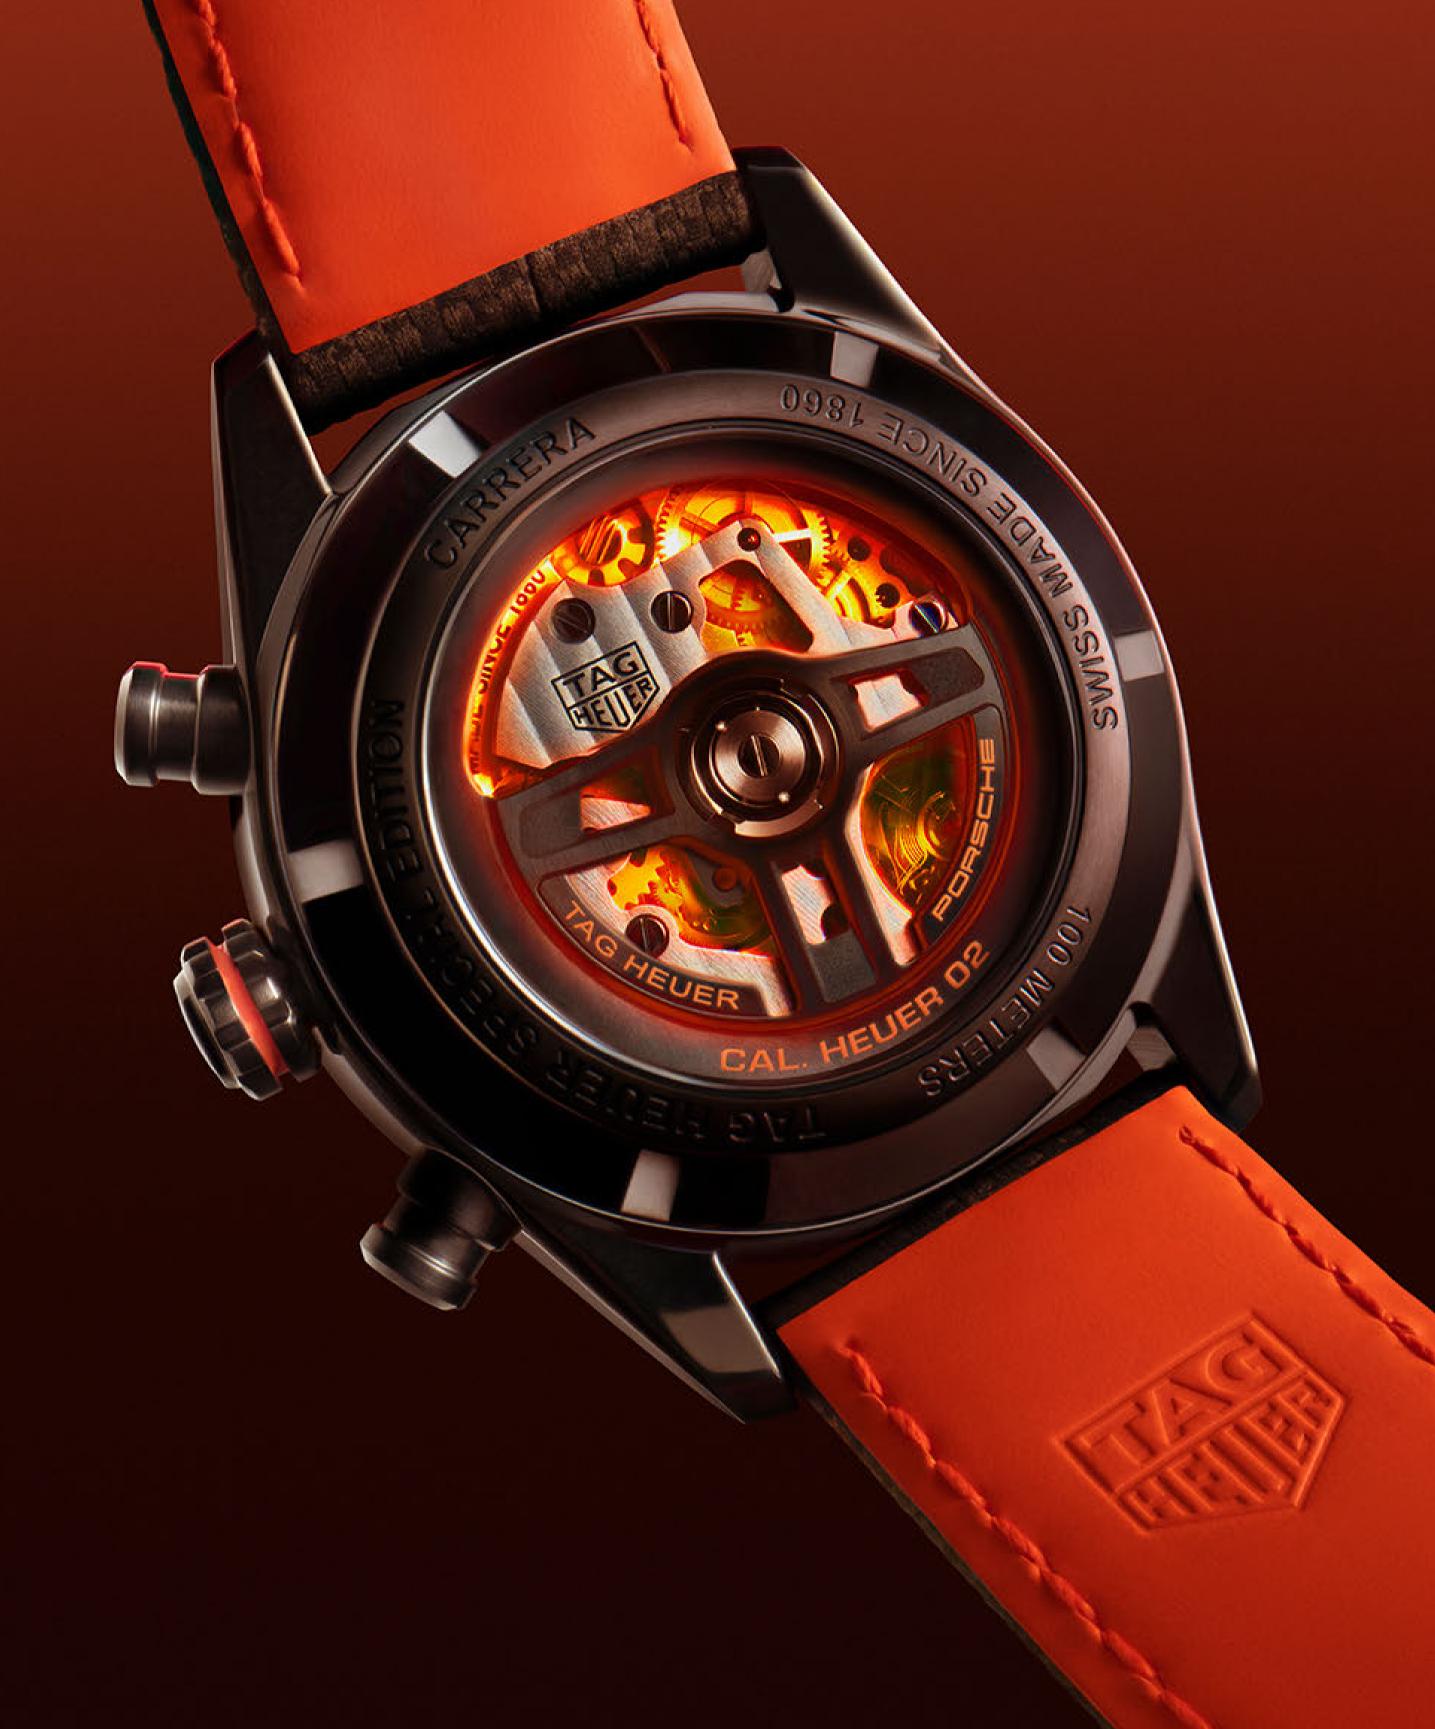

#### **CASEBACK**

The custom-designed oscillating weight pays homage to the Porsche steering wheel. The weight is visible through the sapphire glass case back and is labelled with "Porsche" and "TAG Heuer" and features black and orange touches, such as the column wheel, harmoniously tying together the design of this new watch.

## CASE

Black DLC steel case
Black ceramic tachymeter
fixed bezel, PORSCHE lettering
Black DLC and orange lacquered
steel crown at 3 o'clock
Black DLC steel screw-down sapphire
case back with special engraving