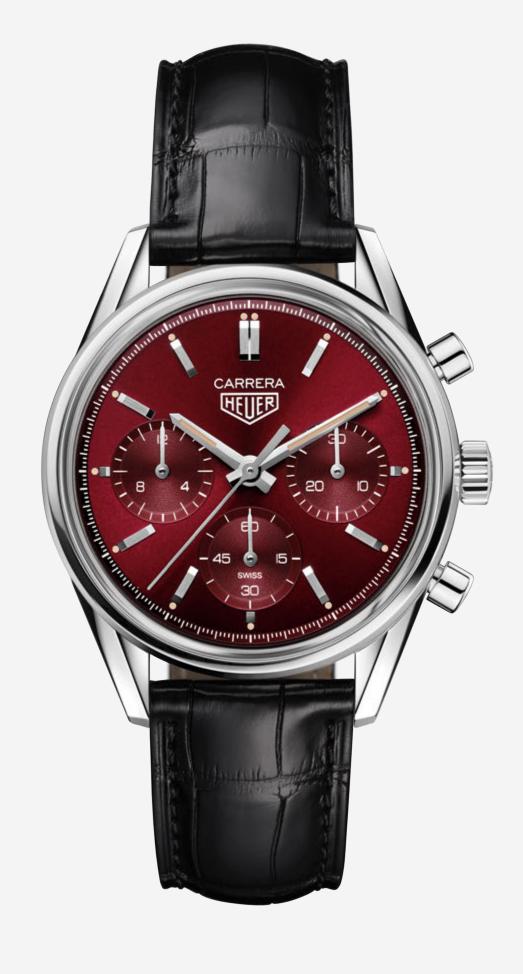

### **CASE**

This timepiece draws from the same pure, understated, and legible aesthetic that first made the Heuer Carrera a favorite among demanding racing pilots on and off the track. The silhouette of the original Heuer Carrera reference 2447 is retained including the signature lugs and pushers, now scaled up to a contemporary 39-mm.

### **DIAL**

The face is sunray brushed while the three chronograph counters - hours, minutes and permanent second indicator - are snailed, bringing a subtle contrast and mesmerizing play of light to the wrist. The dial naturally sports the emblematic Heuer logo and Carrera name.

### **DIAL**

Red sunray brushed dial Rhodium-plated applied indexes, hour and minute hands with Super-LumiNova®

# CASE

Polished stainless-steel case

### **SIZE**

39 mm