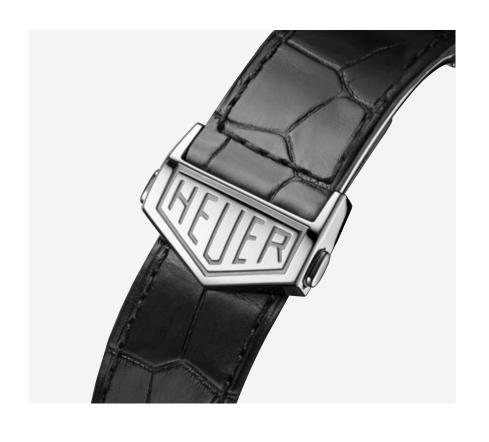

### **BRACELET**

This timepiece is presented on a black alligator strap with a steel folding clasp.

### **BRACELET**

Black alligator leather strap
Steel folding clasp with double
safety push buttons, HEUER logo