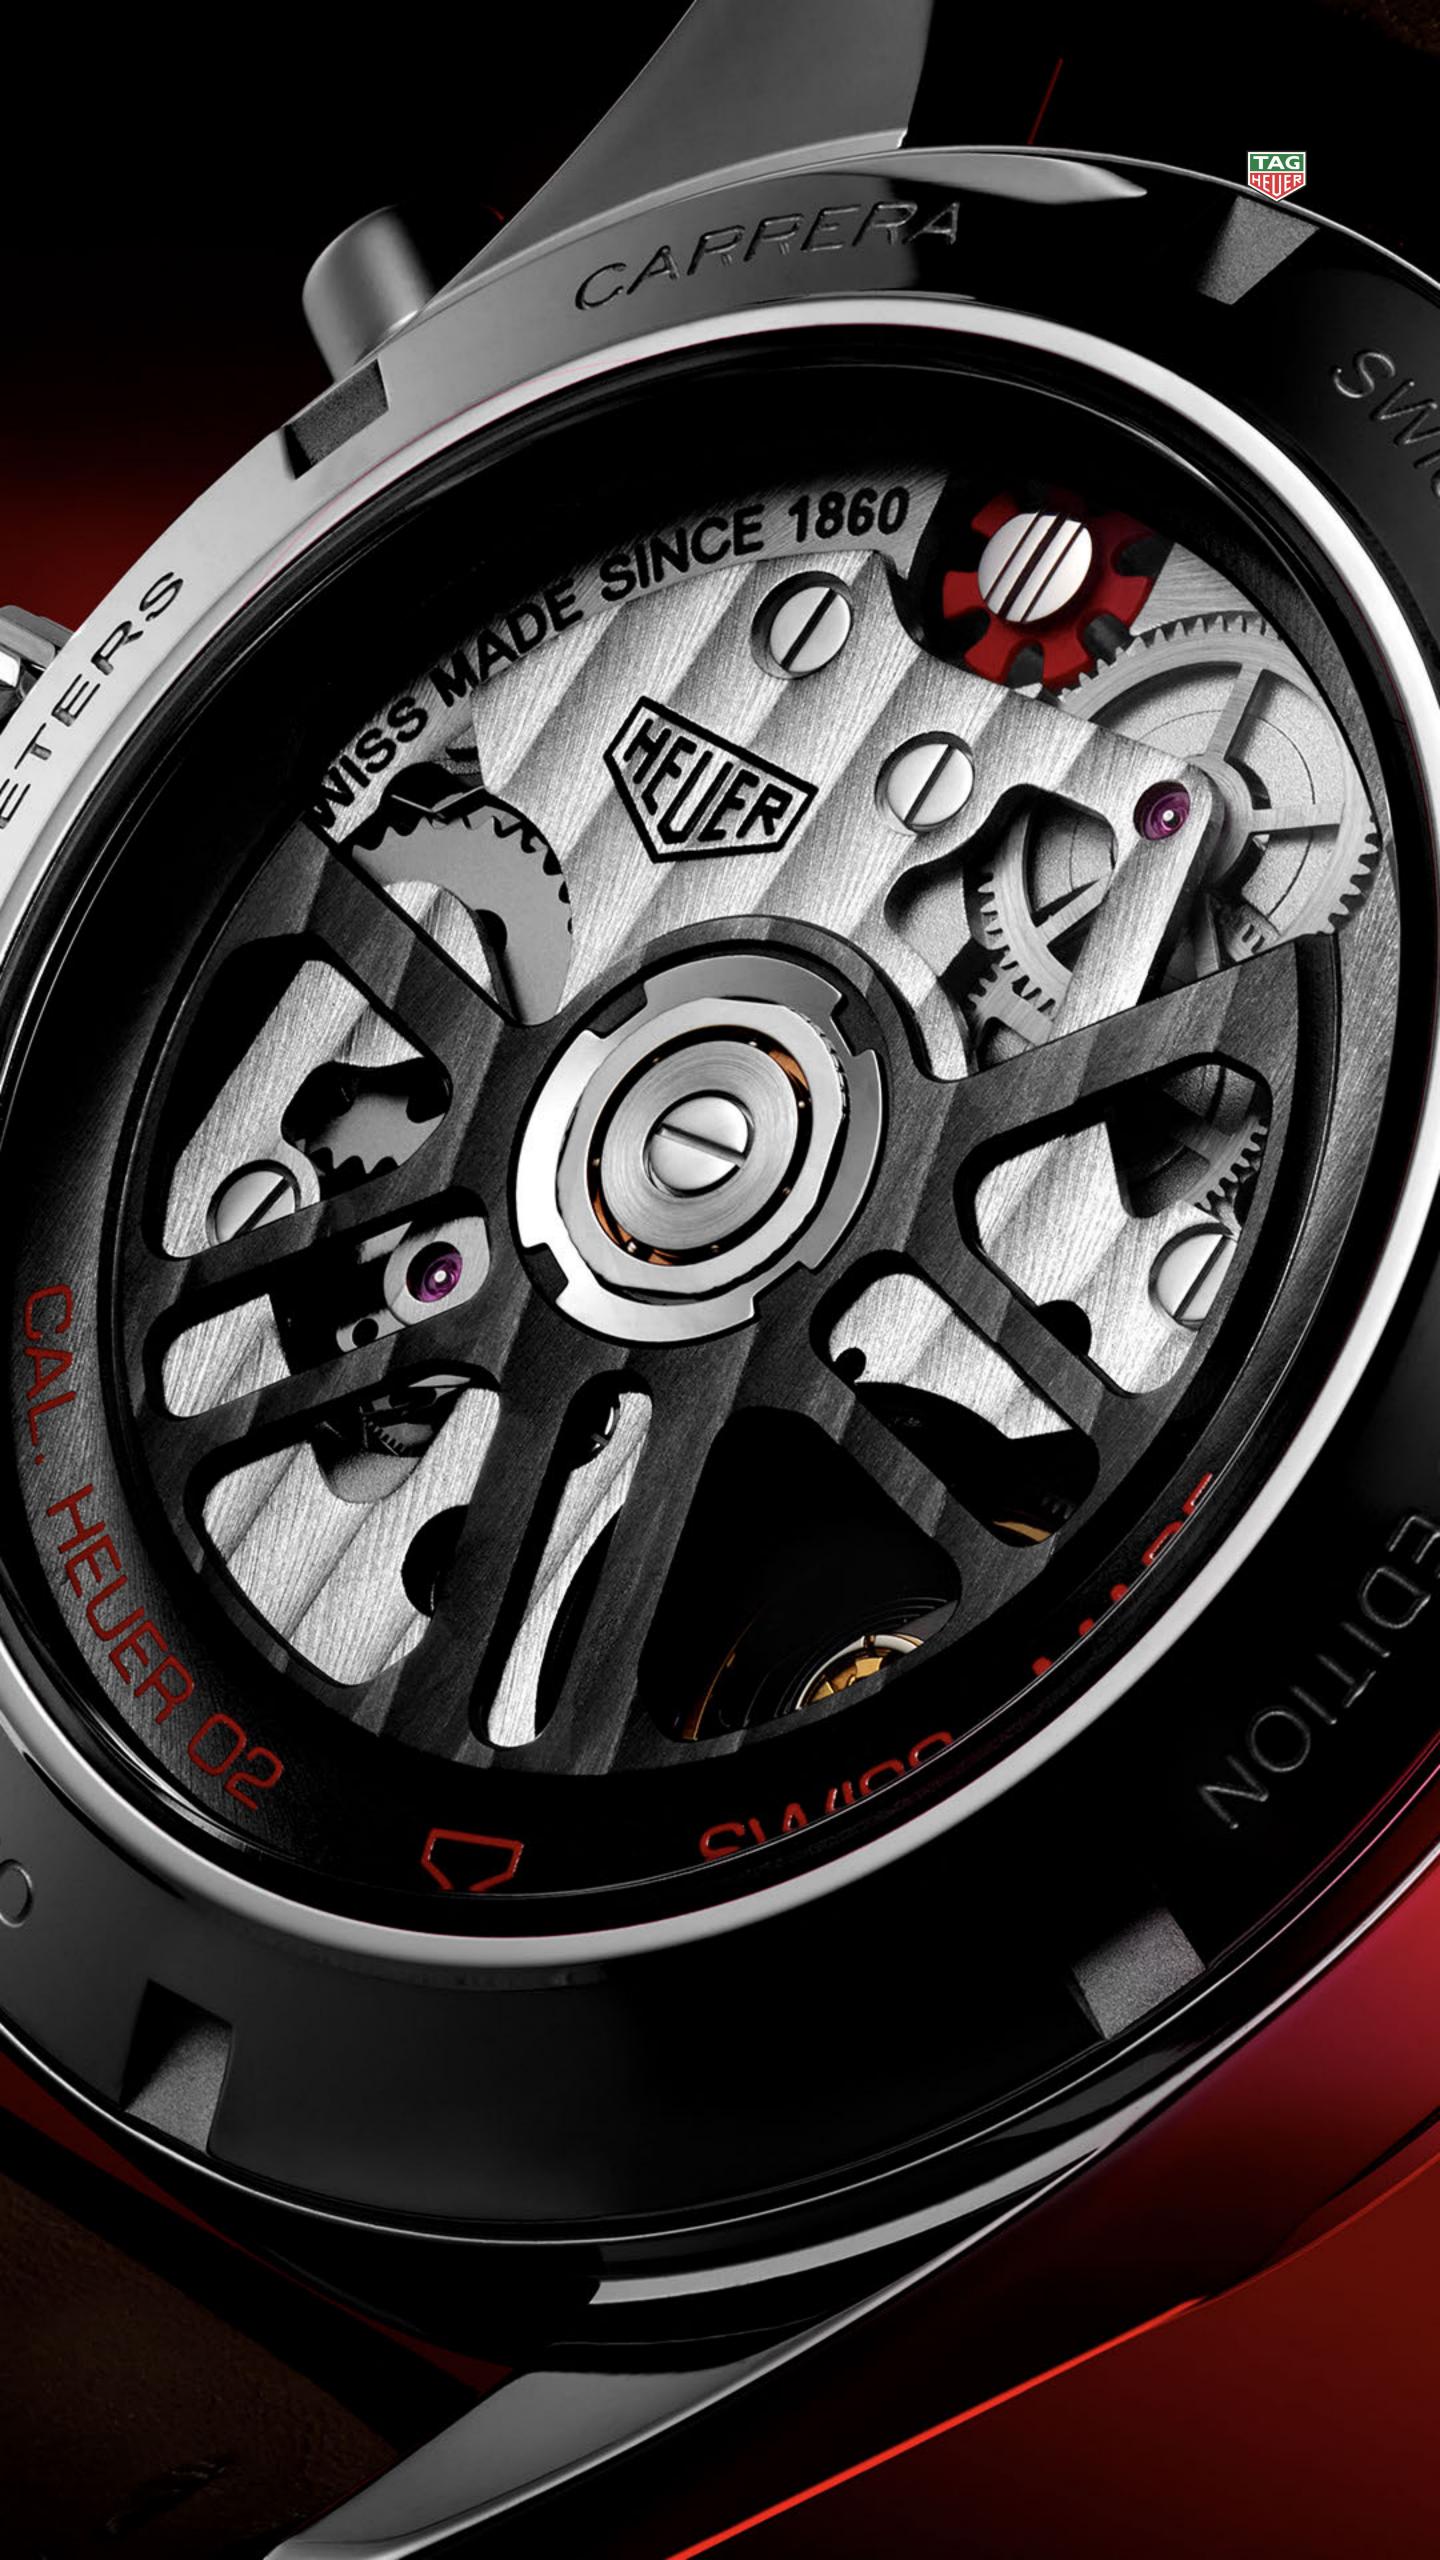

### **CASEBACK**

The in-house high-precision movement, the Calibre Heuer 02, has an outstanding power reserve of 80 hours. Personalized touches of red on the column wheel and oscillating mass engravings can be observed through the sapphire crystal case back. The mentions "Limited Edition" and "ONE OF 600" are engraved on the caseback

### **MOVEMENT**

Calibre Heuer 02 Automatic 80 hours power reserve

### **LIMITED EDITION**

"Limited Edition" and "ONE OF 600" engraved on the caseback

tagheuer.com