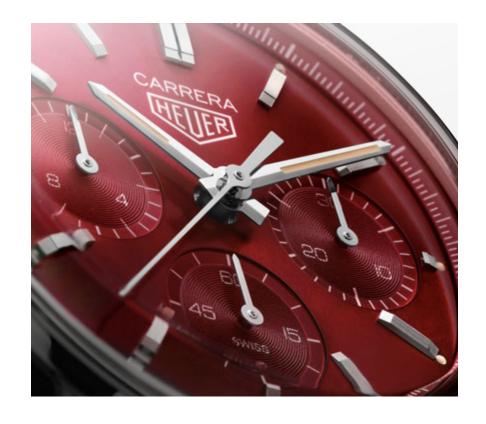

### **DIAL**

The face is sunray brushed while the three chronograph counters - hours, minutes and permanent second indicator - are snailed, bringing a subtle contrast and mesmerizing play of light to the wrist. The dial naturally sports the emblematic Heuer logo and Carrera name.

### **SUPER-LUMINOVA®**

The indexes and hours and minutes hands are faceted, rhodium-plated and coated with Super-LumiNova® for optimal readability.

### **DIAL**

Red sunray brushed dial Rhodium-plated applied indexes, hour and minute hands with Super-LumiNova®