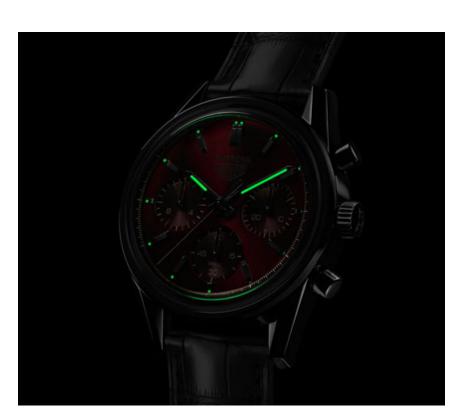

### **SUPER-LUMINOVA®**

The indexes and hours and minutes hands are faceted, rhodium-plated and coated with Super-LumiNova® for optimal readability.

### **DIAL**

Red sunray brushed dial Rhodium-plated applied indexes, hour and minute hands with Super-LumiNova®