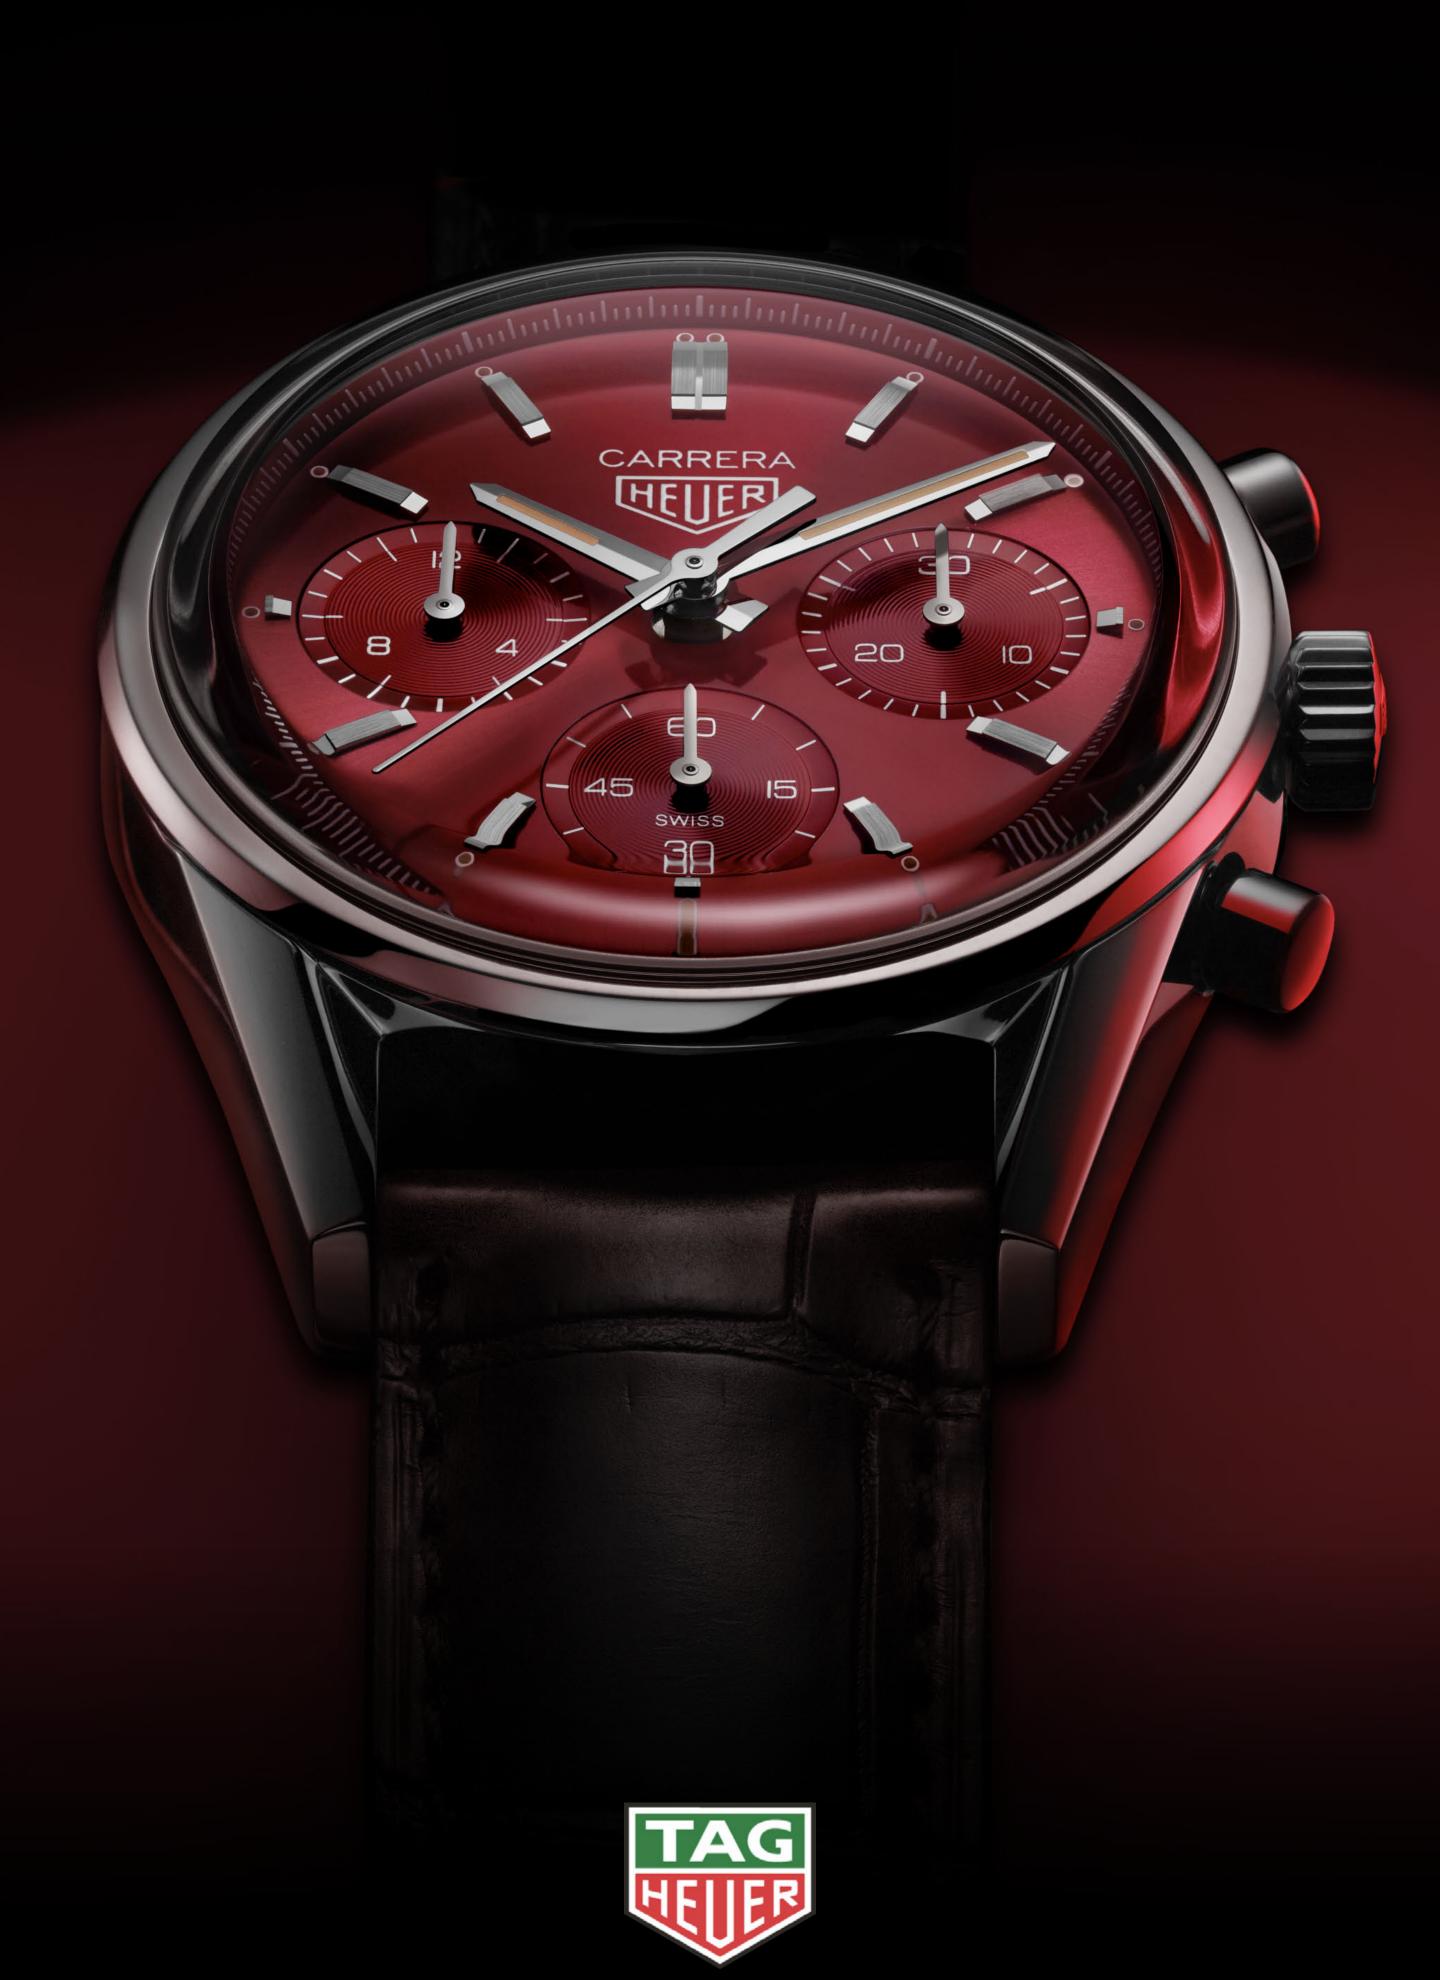

# TAG HEUER CARRERA

RED DIAL LIMITED EDITION

# CARRER HEIM SWISS **BUILT FOR BOLDNESS**

With a fiery red look, TAG Heuer breathes new energy into the heritage-inspired line of its most elegant chronograph, the TAG Heuer Carrera.

### **CASE**

This timepiece draws from the same pure, understated, and legible aesthetic that first made the Heuer Carrera a favorite among demanding racing pilots on and off the track. The silhouette of the original Heuer Carrera reference 2447 is retained including the signature lugs and pushers, now scaled up to a contemporary 39-mm.

### **DIAL**

The face is sunray brushed while the three chronograph counters - hours, minutes and permanent second indicator - are snailed, bringing a subtle contrast and mesmerizing play of light to the wrist. The dial naturally sports the emblematic Heuer logo and Carrera name.

### **SUPER-LUMINOVA®**

The indexes and hours and minutes hands are faceted, rhodium-plated and coated with Super-LumiNova® for optimal readability.