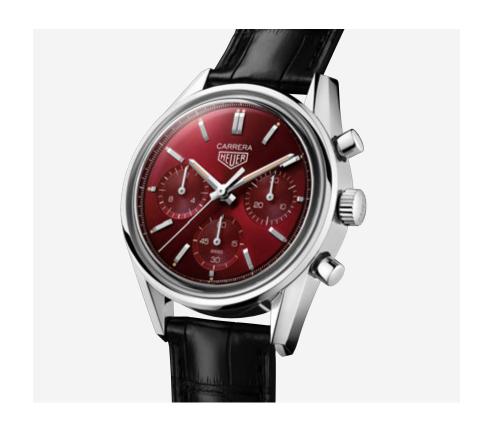

### **CASE**

This timepiece draws from the same pure, understated, and legible aesthetic that first made the Heuer Carrera a favorite among demanding racing pilots on and off the track. The silhouette of the original Heuer Carrera reference 2447 is retained including the signature lugs and pushers, now scaled up to a contemporary 39-mm.

### **DIAL**

The face is sunray brushed while the three chronograph counters - hours, minutes and permanent second indicator - are snailed, bringing a subtle contrast and mesmerizing play of light to the wrist. The dial naturally sports the emblematic Heuer logo and Carrera name.

### **SIZE**

39 mm

### **BRACELET**

Black alligator leather strap
Steel folding clasp with double
safety push buttons, HEUER logo