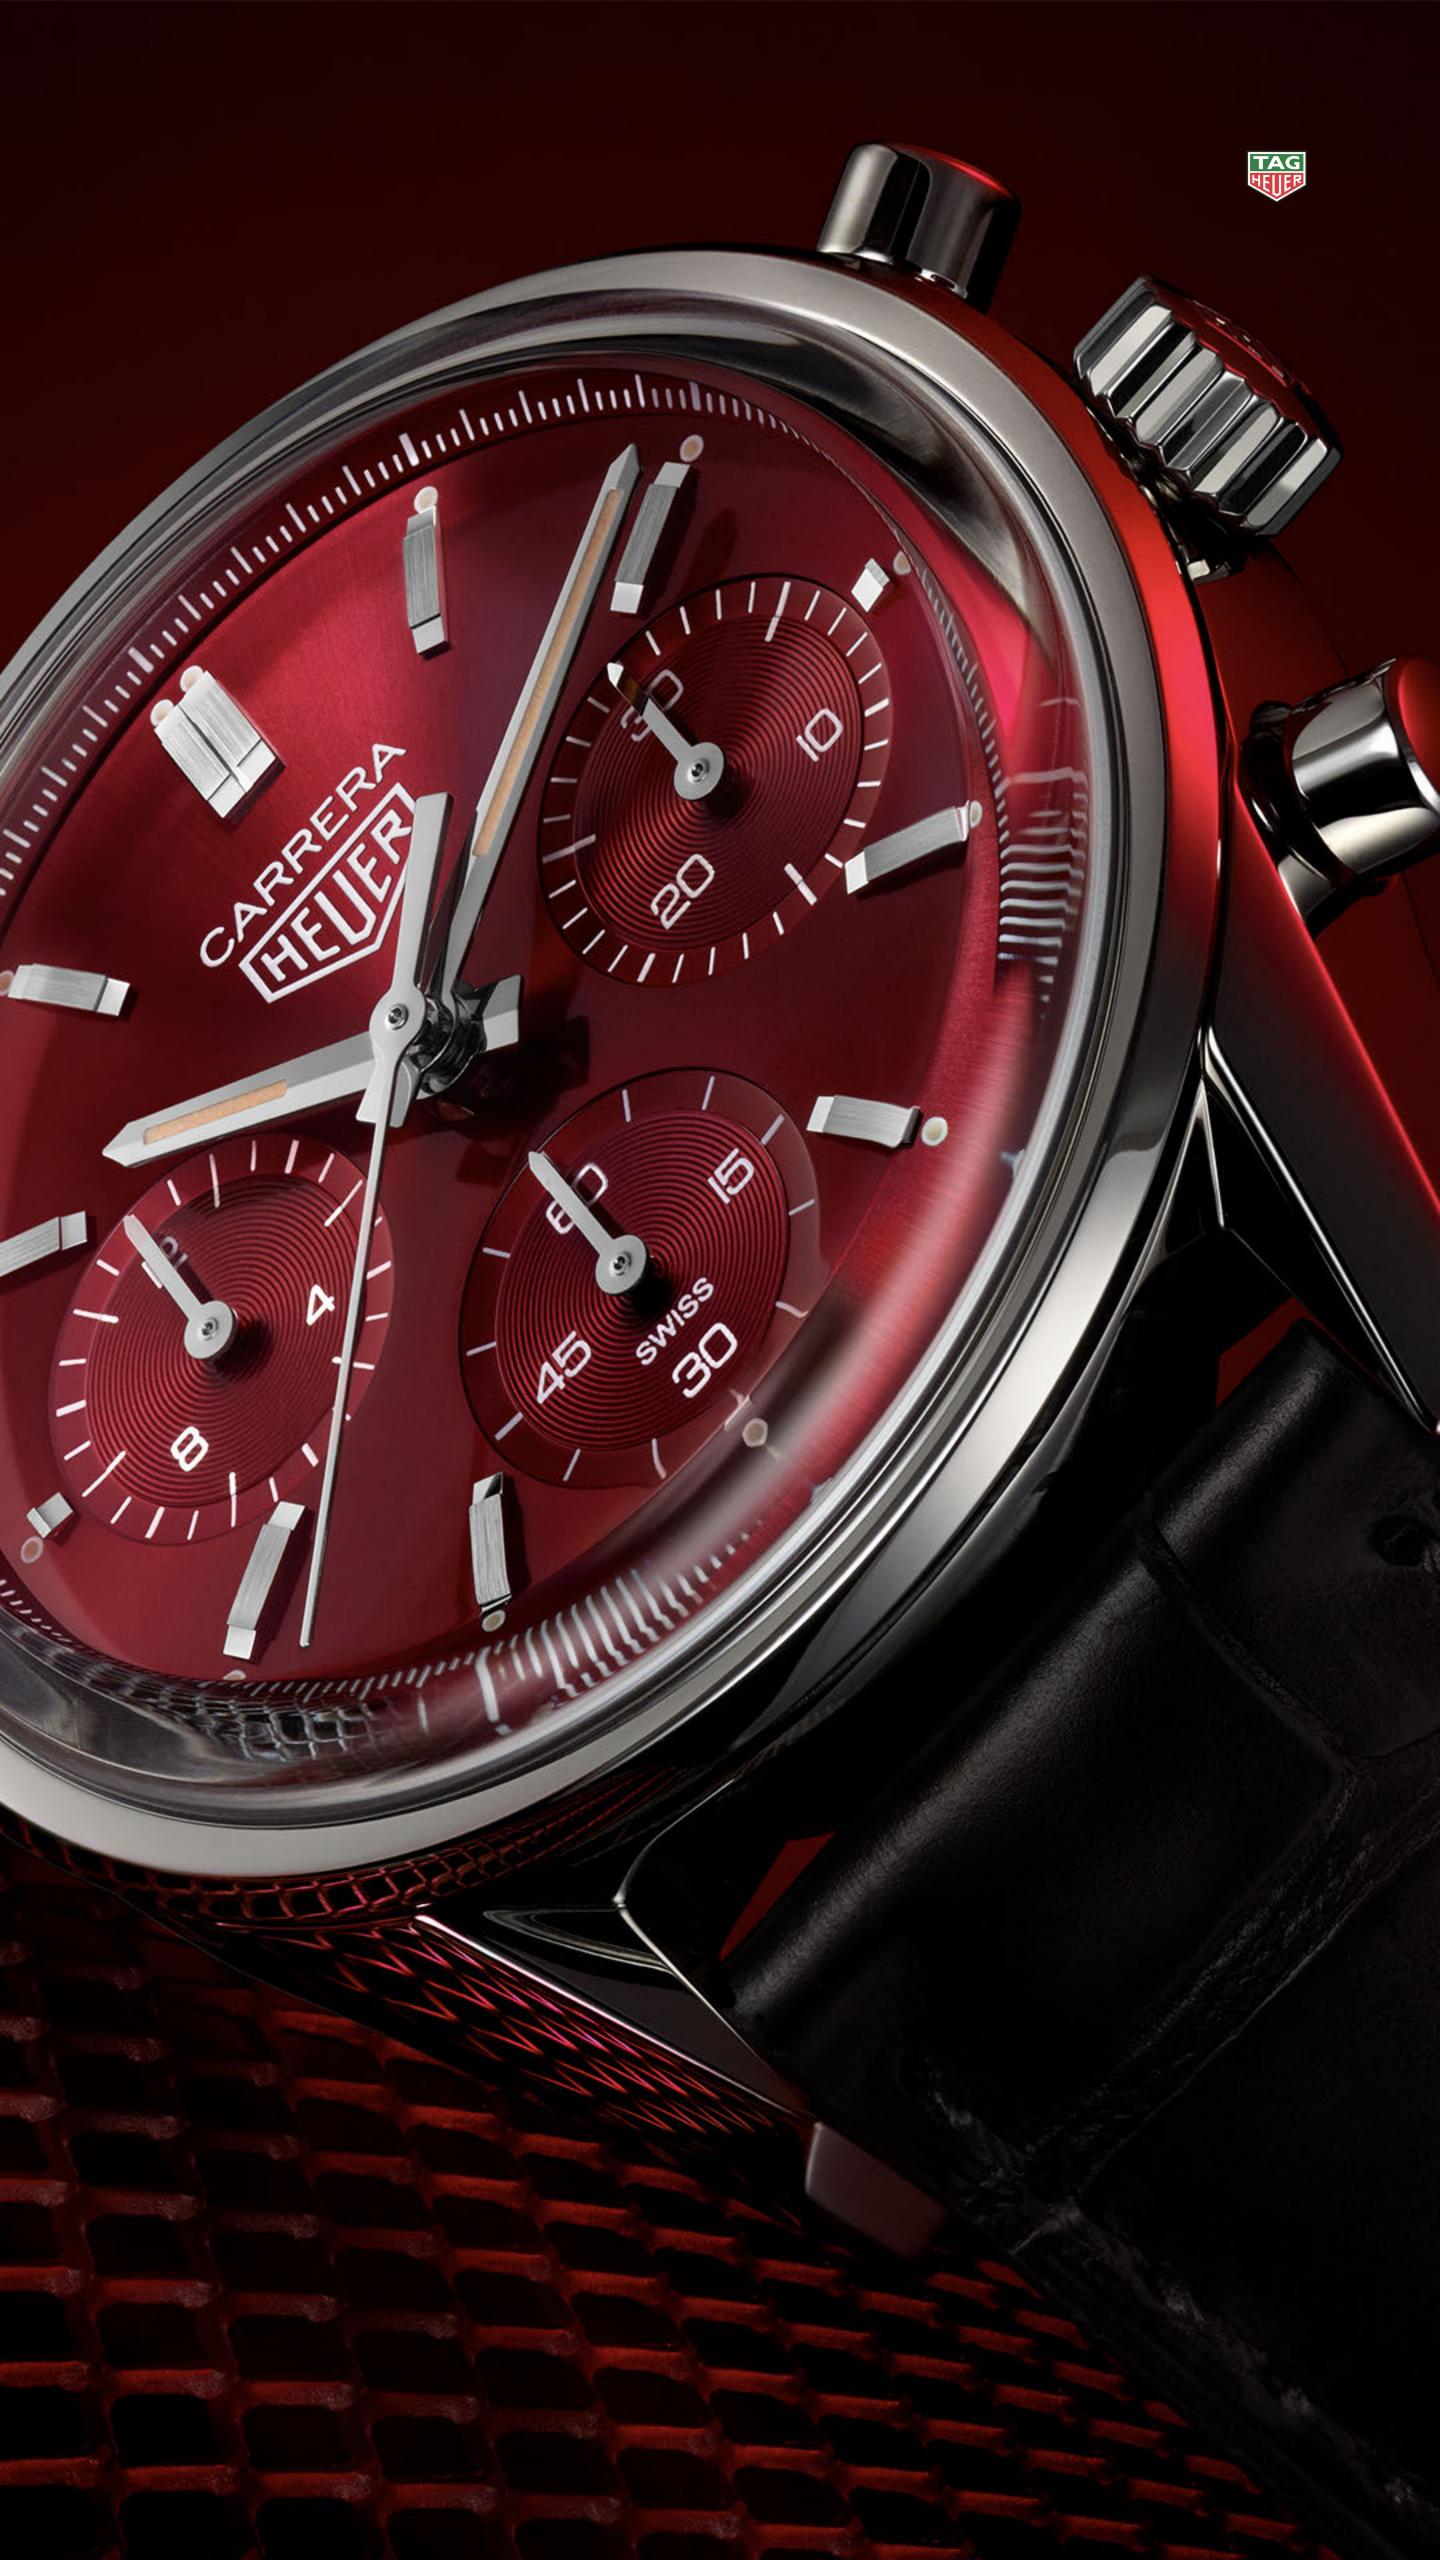

### **CASE**

This timepiece draws from the same pure, understated, and legible aesthetic that first made the Heuer Carrera a favorite among demanding racing pilots on and off the track. The silhouette of the original Heuer Carrera reference 2447 is retained including the signature lugs and pushers, now scaled up to a contemporary 39-mm.

### **DIAL**

The face is sunray brushed while the three chronograph counters - hours, minutes and permanent second indicator - are snailed, bringing a subtle contrast and mesmerizing play of light to the wrist. The dial naturally sports the emblematic Heuer logo and Carrera name.

### **SUPER-LUMINOVA®**

The indexes and hours and minutes hands are faceted, rhodium-plated and coated with Super-LumiNova® for optimal readability.

### **DIAL**

Red sunray brushed dial Rhodium-plated applied indexes, hour and minute hands with Super-LumiNova®

# CASE

Polished stainless-steel case

### **SIZE**

39 mm