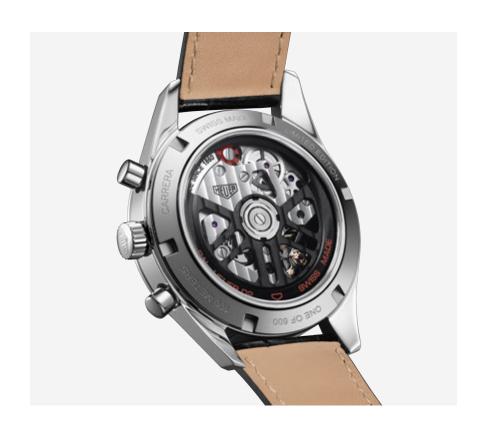

### **CASEBACK**

The in-house high-precision movement, the Calibre Heuer 02, has an outstanding power reserve of 80 hours. Personalized touches of red on the column wheel and oscillating mass engravings can be observed through the sapphire crystal case back. The mentions "Limited Edition" and "ONE OF 600" are engraved on the caseback

### **LIMITED EDITION**

"Limited Edition" and "ONE OF 600" engraved on the caseback

tagheuer.com