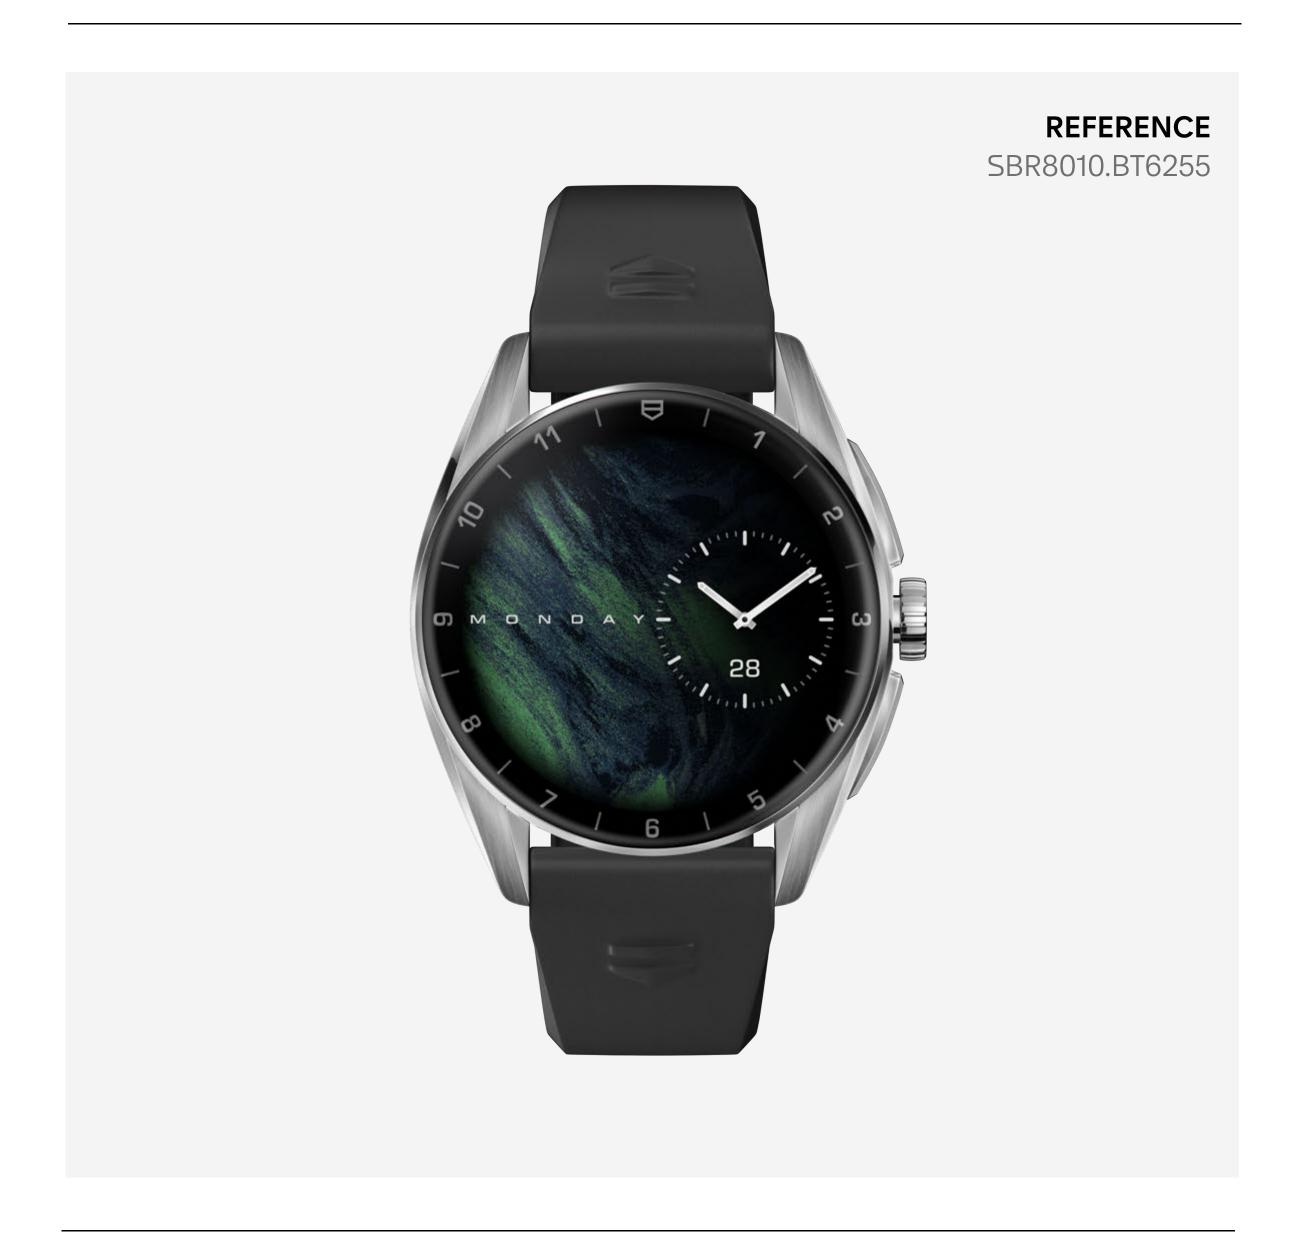

## **STRAPS**

BA0617

Steel H-shape bracelet

BC6608

Grained black calf skin leather strap; calf skin red lining

BT6255

Black rubber strap