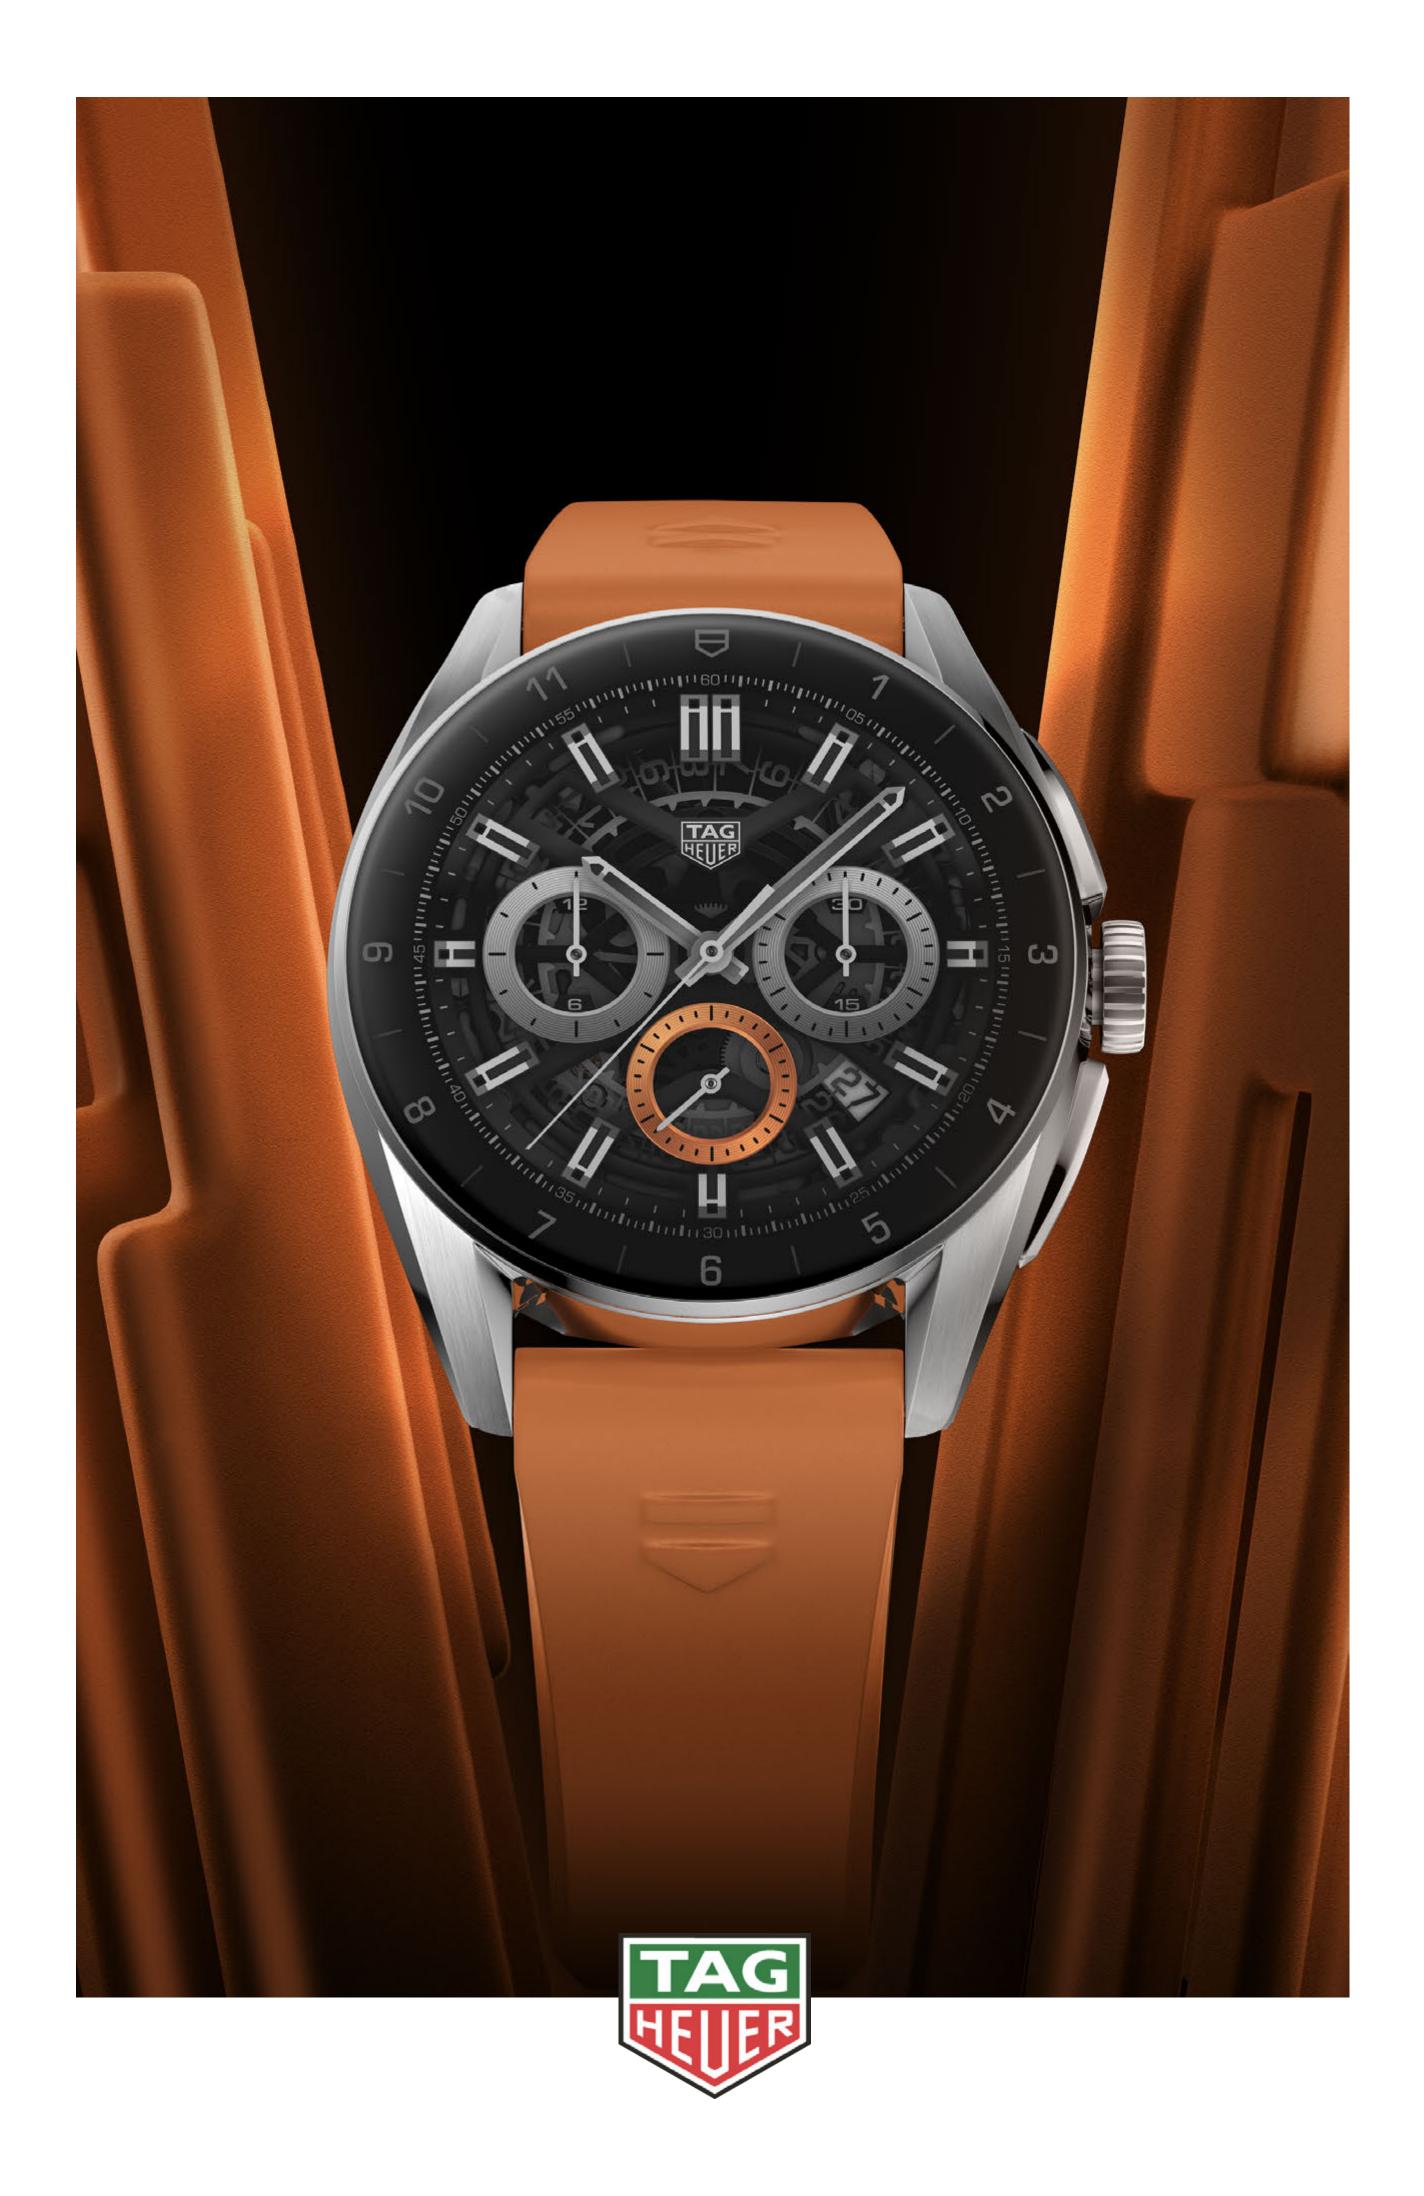

# **ACCESSORIES**

Combine straps and dials. Chic, sporty or casual: your TAG Heuer Connected can be reinvented to adapt to any situation. Assert your identity, set your own path.

BT6273 - Blue rubber strap 42 mm

BT6271 - Red rubber strap 42 mm

BC6608 - Black calf leather strap 42 mm

BT6272 - Orange rubber strap 42 mm

BC6618 - Brown calf leather strap 42 mm

BA0617 - Steel H-shape bracelet 42 mm