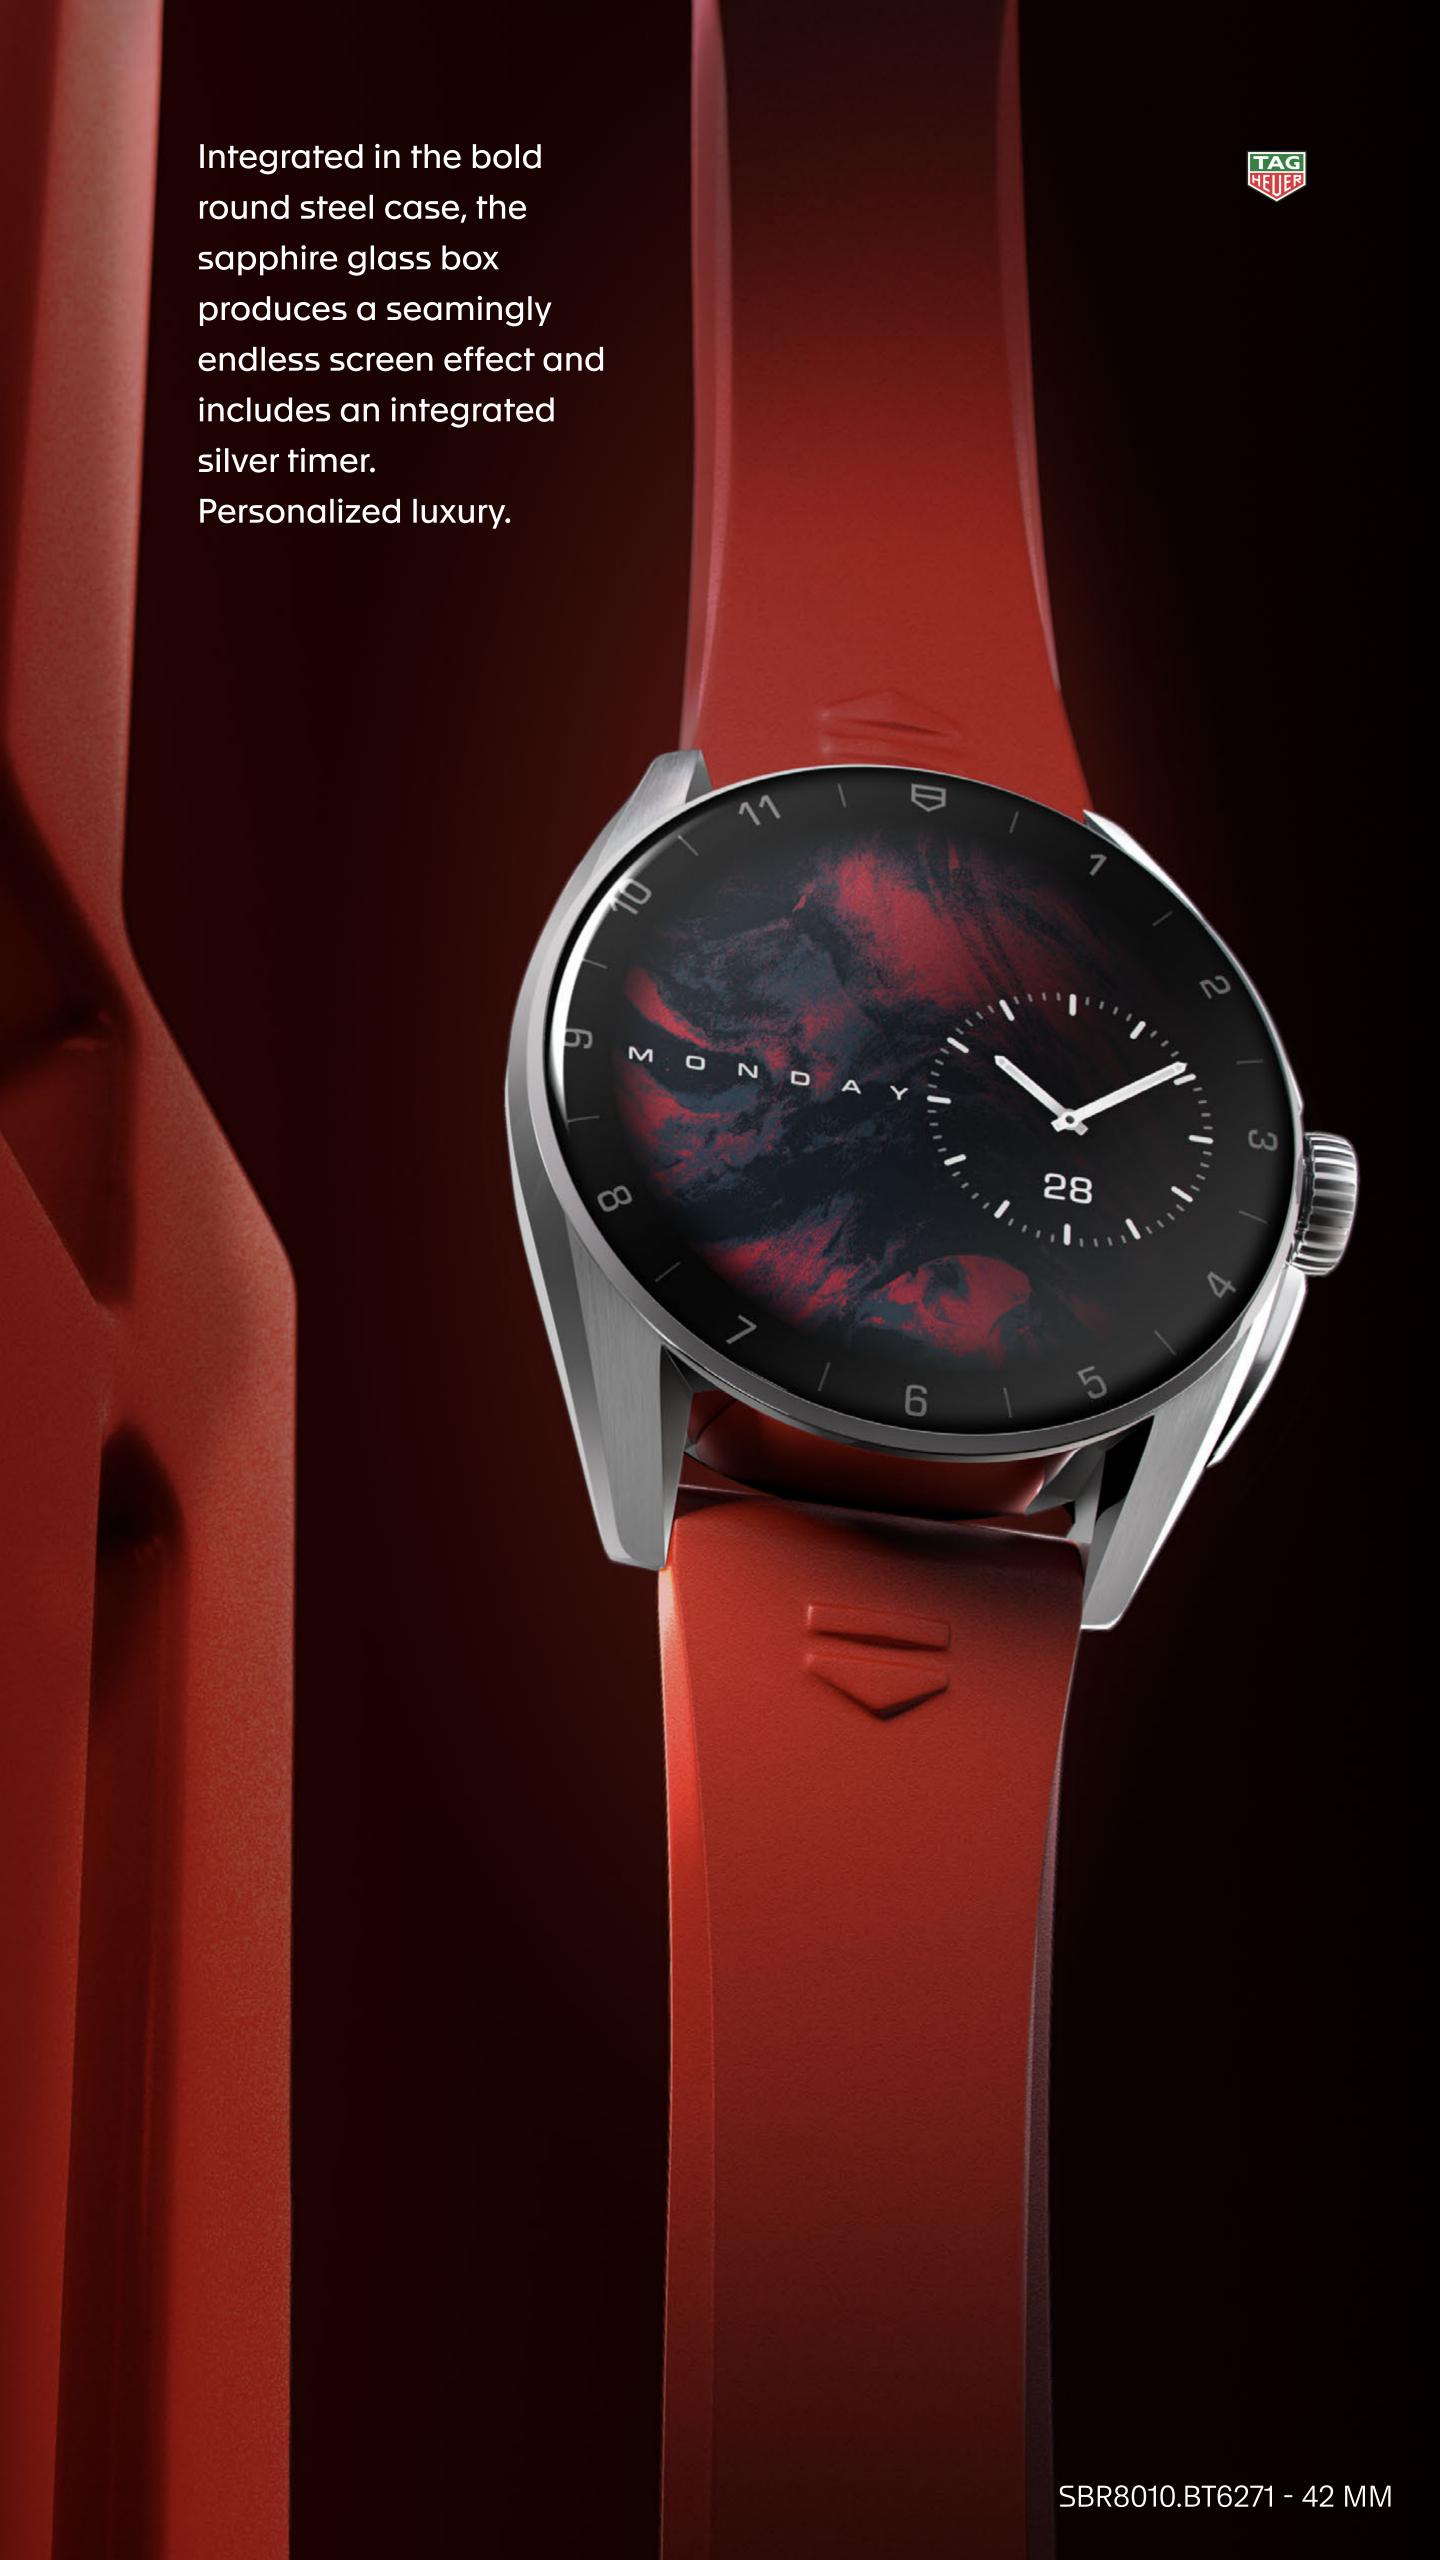

# **ACCESSORIES**

Combine straps and dials. Chic, sporty or casual: your TAG Heuer Connected can be reinvented to adapt to any situation. Assert your identity, set your own path.

BT6273 - Blue rubber strap 42 mm

BT6271 - Red rubber strap 42 mm

BC6608 - Black calf leather strap 42 mm

BT6272 - Orange rubber strap 42 mm

BC6618 - Brown calf leather strap 42 mm

BA0617 - Steel H-shape bracelet 42 mm