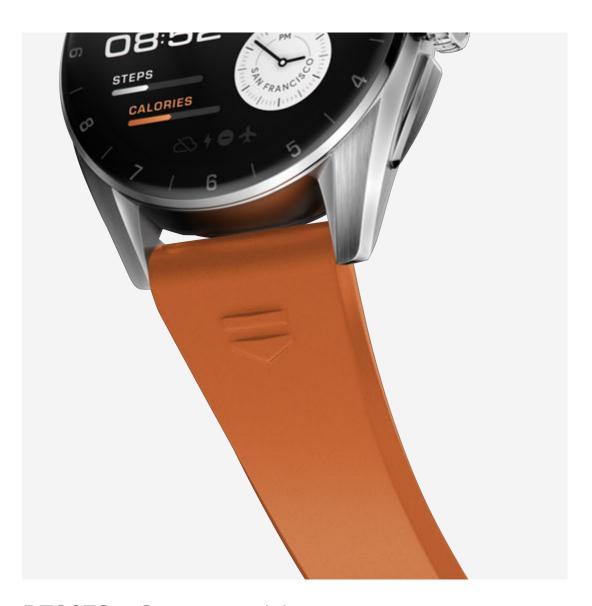

# **ACCESSORIES**

Combine straps and dials. Chic, sporty or casual: your TAG Heuer Connected can be reinvented to adapt to any situation. Assert your identity, set your own path.

BT6273 - Blue rubber strap 42 mm

BT6271 - Red rubber strap 42 mm

BC6608 - Black calf leather strap 42 mm

BT6272 - Orange rubber strap 42 mm

BC6618 - Brown calf leather strap 42 mm

BA0617 - Steel H-shape bracelet 42 mm