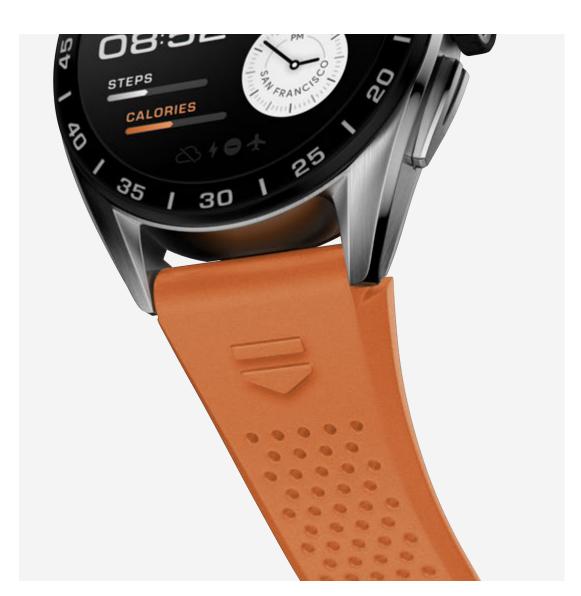

# **ACCESSORIES**

BT6264 - Red perforated rubber strap 45 mm

BT6265 - Orange perforated rubber strap 45 mm

BT6266 - Dark green perforated rubber 45 mm

BT6267 - Yellow perforated rubber strap 45 mm

BT6268 - Light Blue perforated rubber 45 mm