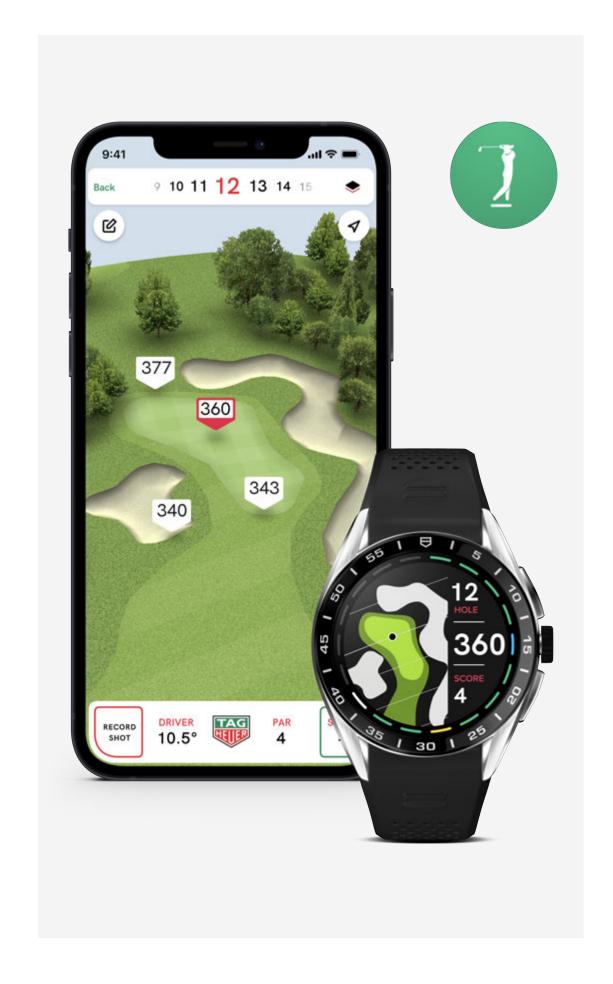

# TAG HEUER SPORTS APP

It's now easier than ever to keep track of your fitness routine on the TAG Heuer Connected, with the TAG Heuer Sports app now delivering guided workout routines, as well as its industry-leading fitness information and sports tracking.

## TAG HEUER SPORTS APP

An all-new feature for this year is guided workouts, built for on-the-go users to stay fit (without having to keep a smartphone nearby). These workouts consist of programmes of exercises with pre-set lengths.

On-screen prompts guide users through exercises (users can choose upper body workout, lower body workout or full workout) with animations on screen, and no need for a phone or TV. When users finish their exercise, the watch vibrates to indicate that it is time to move on to the next one.

For users who already have their own routine (or their own fitness coach), it's simple to customise: users type in their own routine and it appears on the screen, instructing them to do the first exercise, then the next. TAG Heuer's sports app is available on both the new 45mm model and 42mm model, as well as the previous generation of Connected watches.