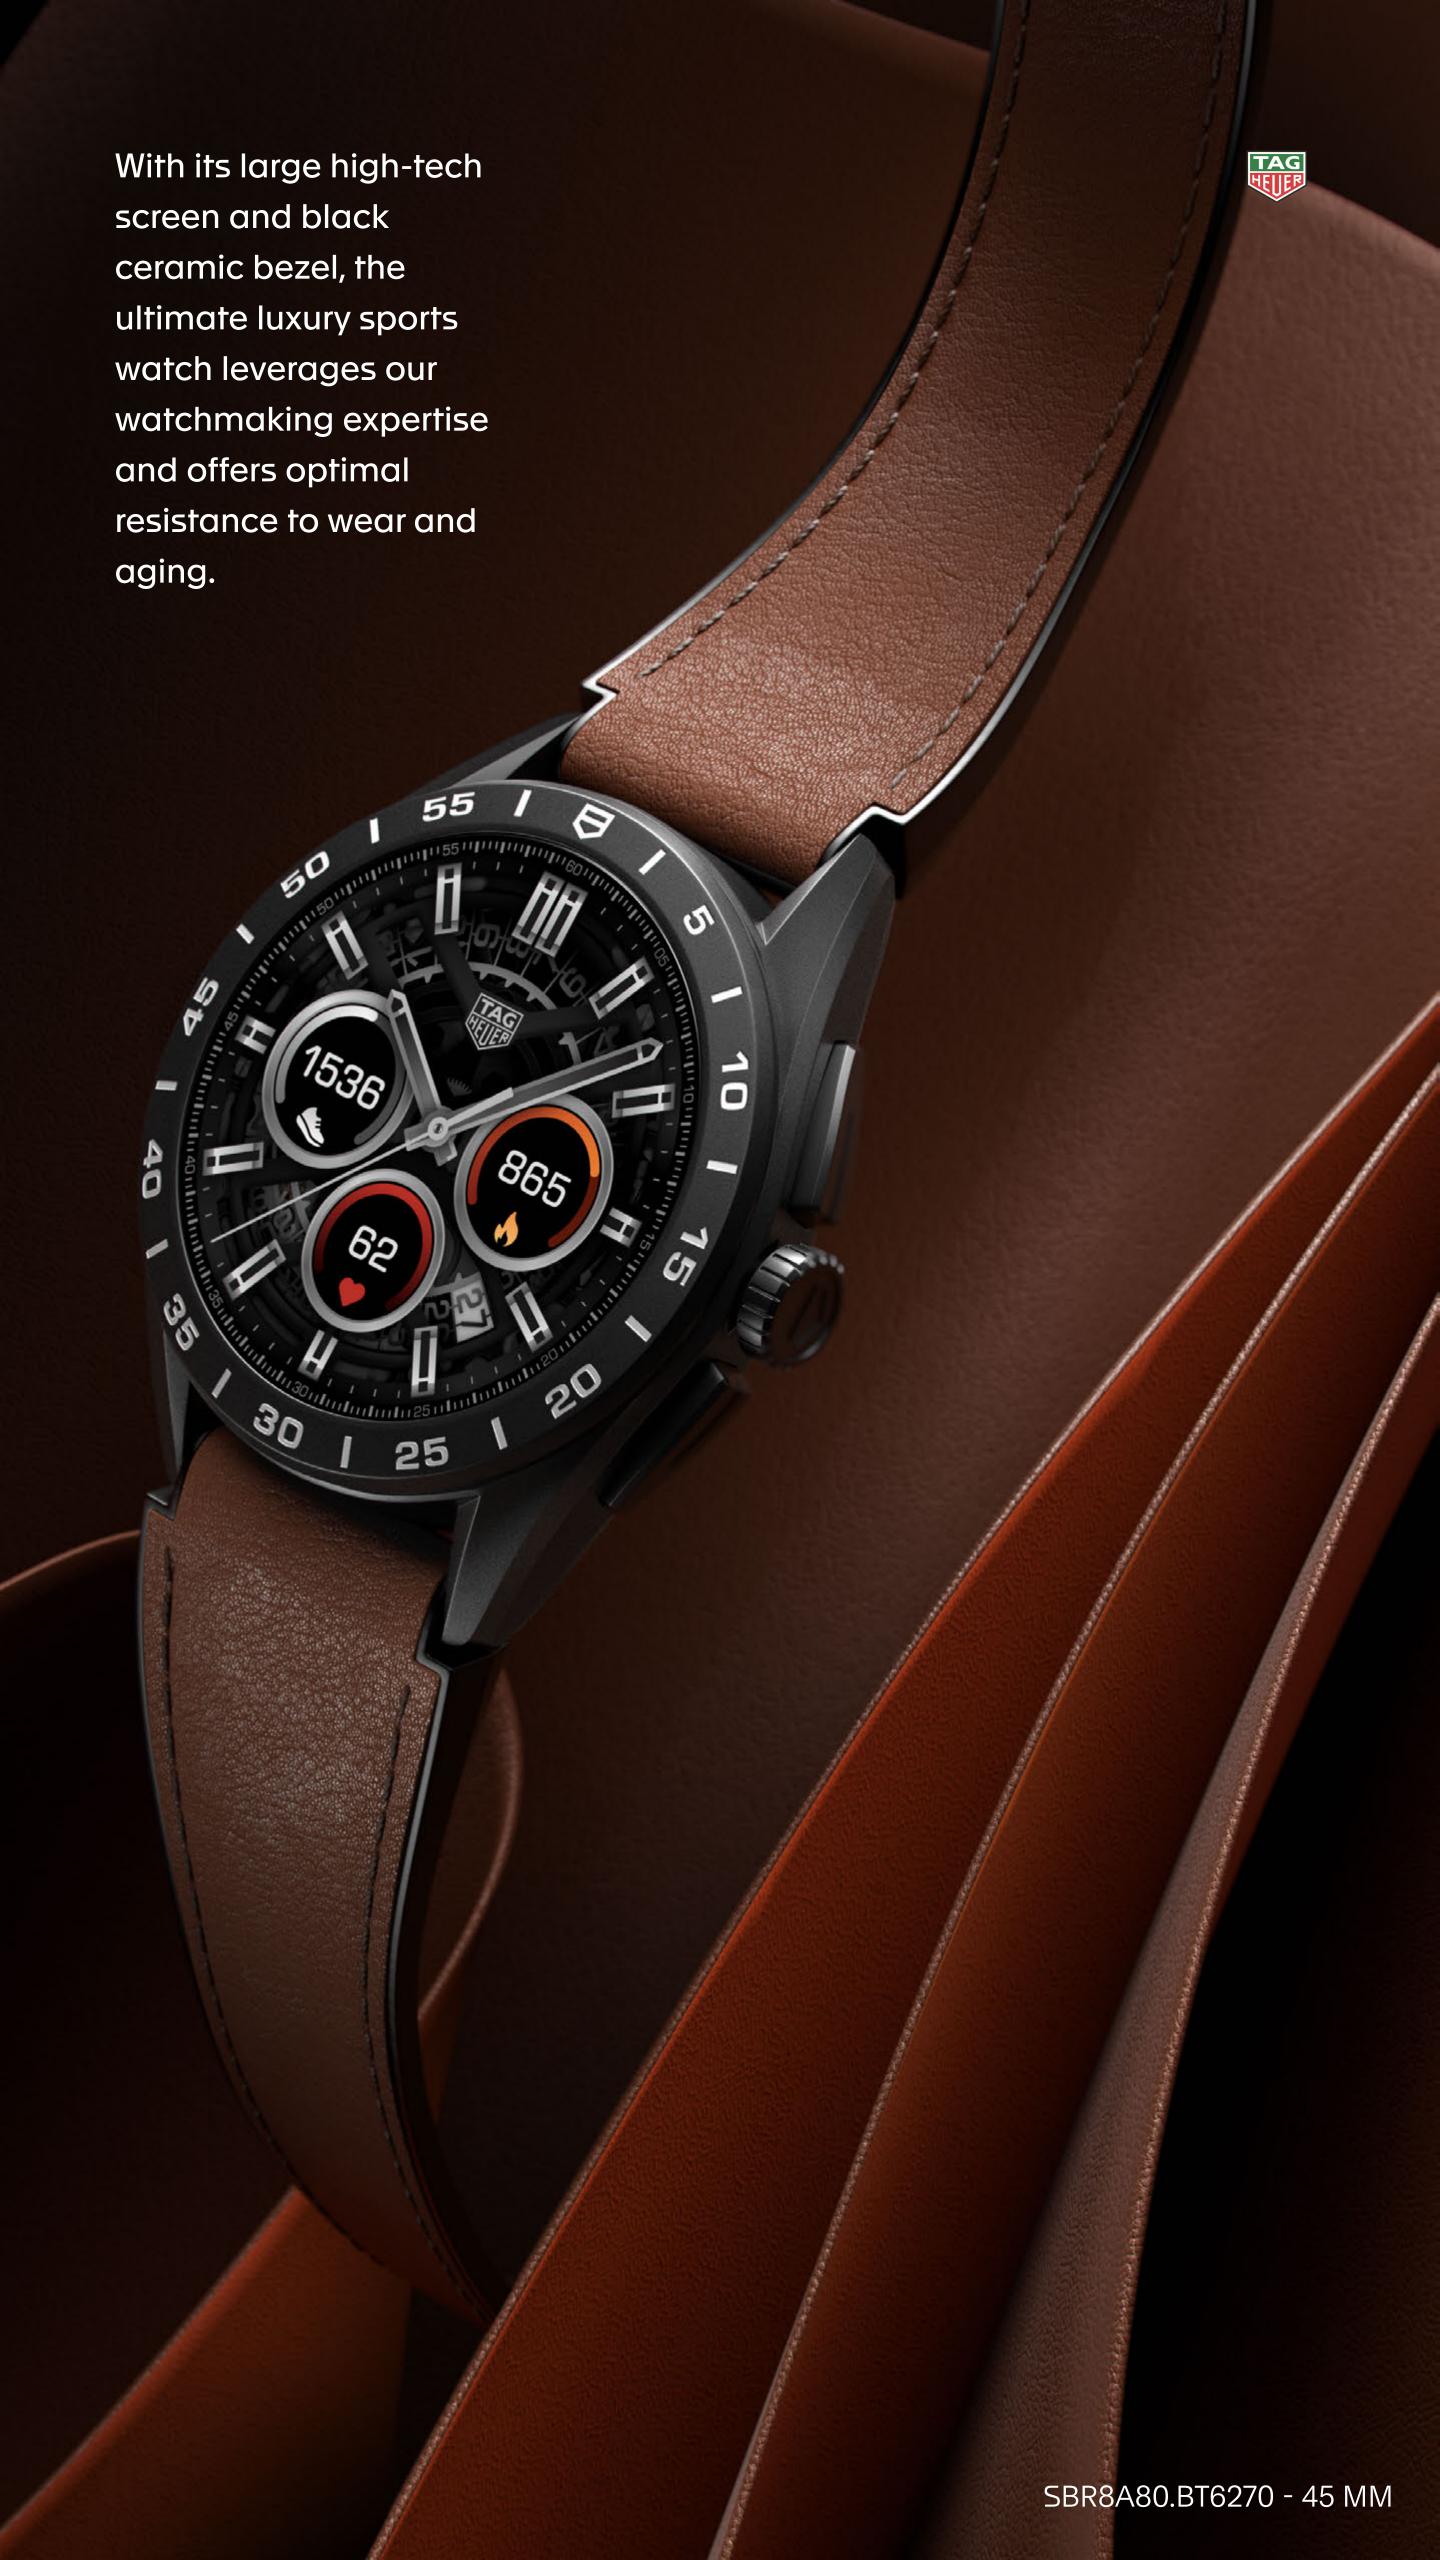

#### **CASE**

Steel polished, fine brushed case Ceramic black polished bezel Black steel, rubber crown at 3 o'clock

#### **CASE**

Black DLC titanium grade 2 sand blasted case Ceramic black sand blasted bezel Black steel, rubber crown at 3 o'clock