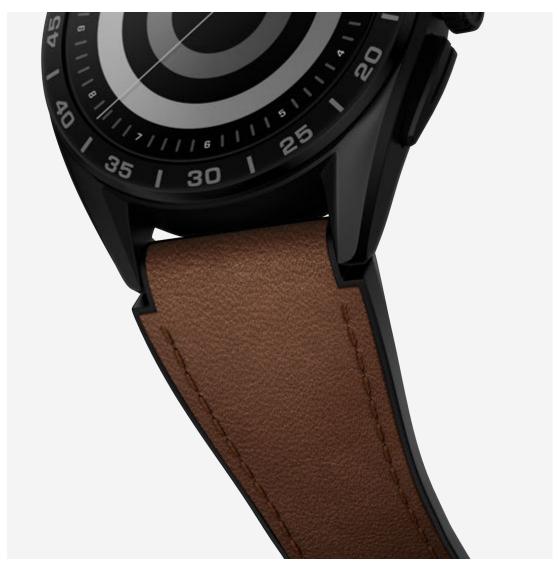

# **ACCESSORIES**

BT6269
Black bi-material leather strap: black rubber base, black calf skin leather insert.
45 mm

BT6270 Brown bi-material leather strap: black rubber base, brown calf skin leather insert. 45 mm