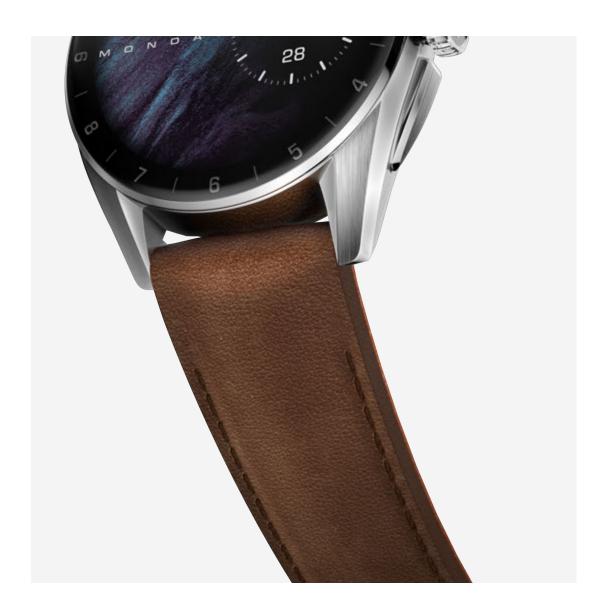

BT6271 - Red rubber strap 42 mm

BC6608 - Black calf leather strap 42 mm

BT6272 - Orange rubber strap 42 mm

BC6618 - Brown calf leather strap 42 mm

BA0617 - Steel H-shape bracelet 42 mm

# **ACCESSORIES**

BT6269
Black bi-material leather strap: black rubber base, black calf skin leather insert.
45 mm

BT6270 Brown bi-material leather strap: black rubber base, brown calf skin leather insert. 45 mm