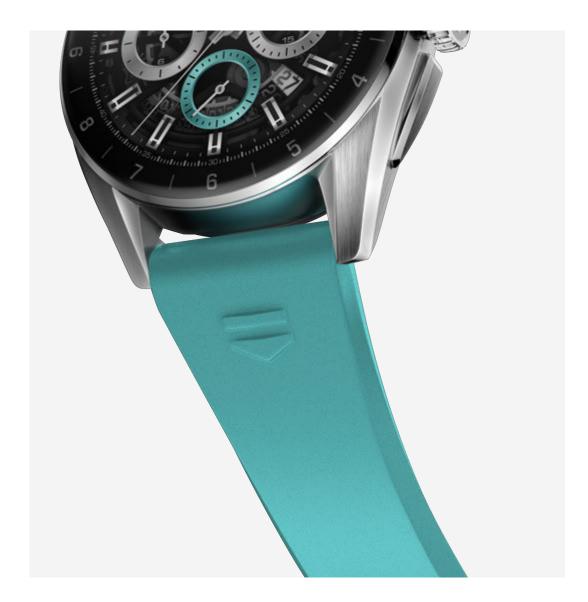

# **ACCESSORIES**

Combine straps and dials. Chic, sporty or casual: your TAG Heuer Connected can be reinvented to adapt to any situation. Assert your identity, set your own path.

BT6273 - Blue rubber strap 42 mm