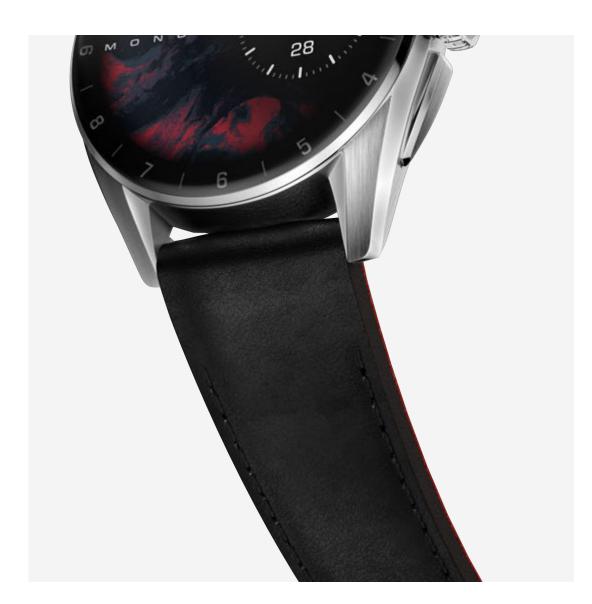

BT6271 - Red rubber strap 42 mm

BC6608 - Black calf leather strap 42 mm

BT6272 - Orange rubber strap 42 mm

BC6618 - Brown calf leather strap 42 mm

BA0617 - Steel H-shape bracelet 42 mm