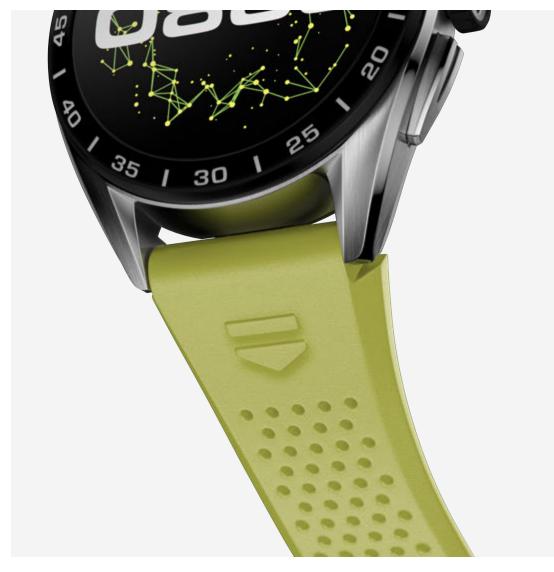

# **ACCESSORIES**

BT6264 - Red perforated rubber strap 45 mm

BT6265 - Orange perforated rubber strap 45 mm

BT6266 - Dark green perforated rubber 45 mm

BT6267 - Yellow perforated rubber strap 45 mm

BT6268 - Light Blue perforated rubber 45 mm