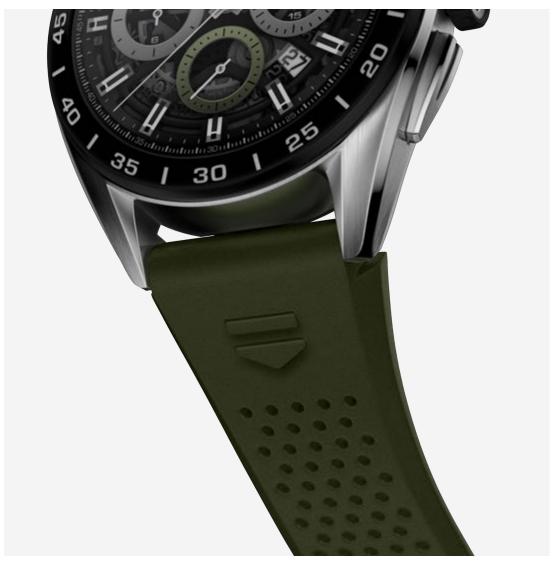

# **ACCESSORIES**

BT6264 - Red perforated rubber strap 45 mm

BT6265 - Orange perforated rubber strap 45 mm

BT6266 - Dark green perforated rubber 45 mm

BT6267 - Yellow perforated rubber strap 45 mm

BT6268 - Light Blue perforated rubber 45 mm