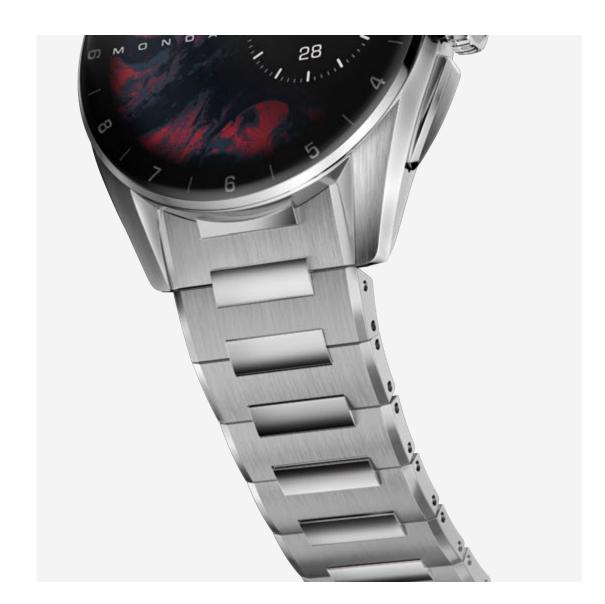

## **STRAPS**

BA0617

Steel H-shape bracelet

BC6608

Grained black calf skin leather strap; calf skin red lining

BT6255

Black rubber strap

## **STRAPS**

BA0616

Steel H-shape bracelet

BT6259

Black rubber strap

#### **STRAPS**

BA0616

Steel H-shape bracelet

BT6261

Black rubber strap

BA0616 - Steel H-shape bracelet 45 mm