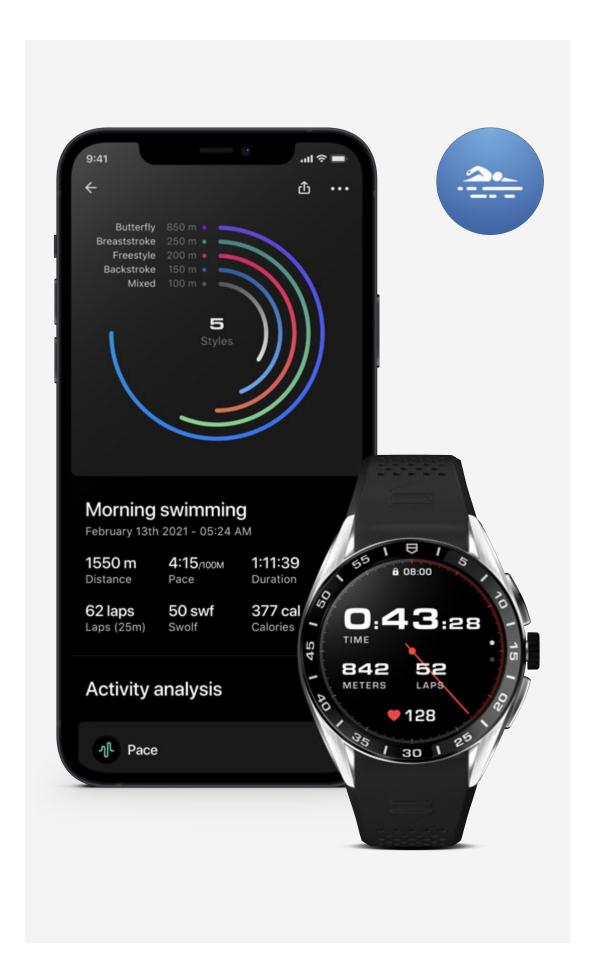

# TAG HEUER SPORTS APP

It's now easier than ever to keep track of your fitness routine on the TAG Heuer Connected, with the TAG Heuer Sports app now delivering guided workout routines, as well as its industry-leading fitness information and sports tracking.

## TAG HEUER SPORTS APP

An all-new feature for this year is guided workouts, built for on-the-go users to stay fit (without having to keep a smartphone nearby). These workouts consist of programmes of exercises with pre-set lengths.

On-screen prompts guide users through exercises (users can choose upper body workout, lower body workout or full workout) with animations on screen, and no need for a phone or TV. When users finish their exercise, the watch vibrates to indicate that it is time to move on to the next one.

For users who already have their own routine (or their own fitness coach), it's simple to customise: users type in their own routine and it appears on the screen, instructing them to do the first exercise, then the next. TAG Heuer's sports app is available on both the new 45mm model and 42mm model, as well as the previous generation of Connected watches.