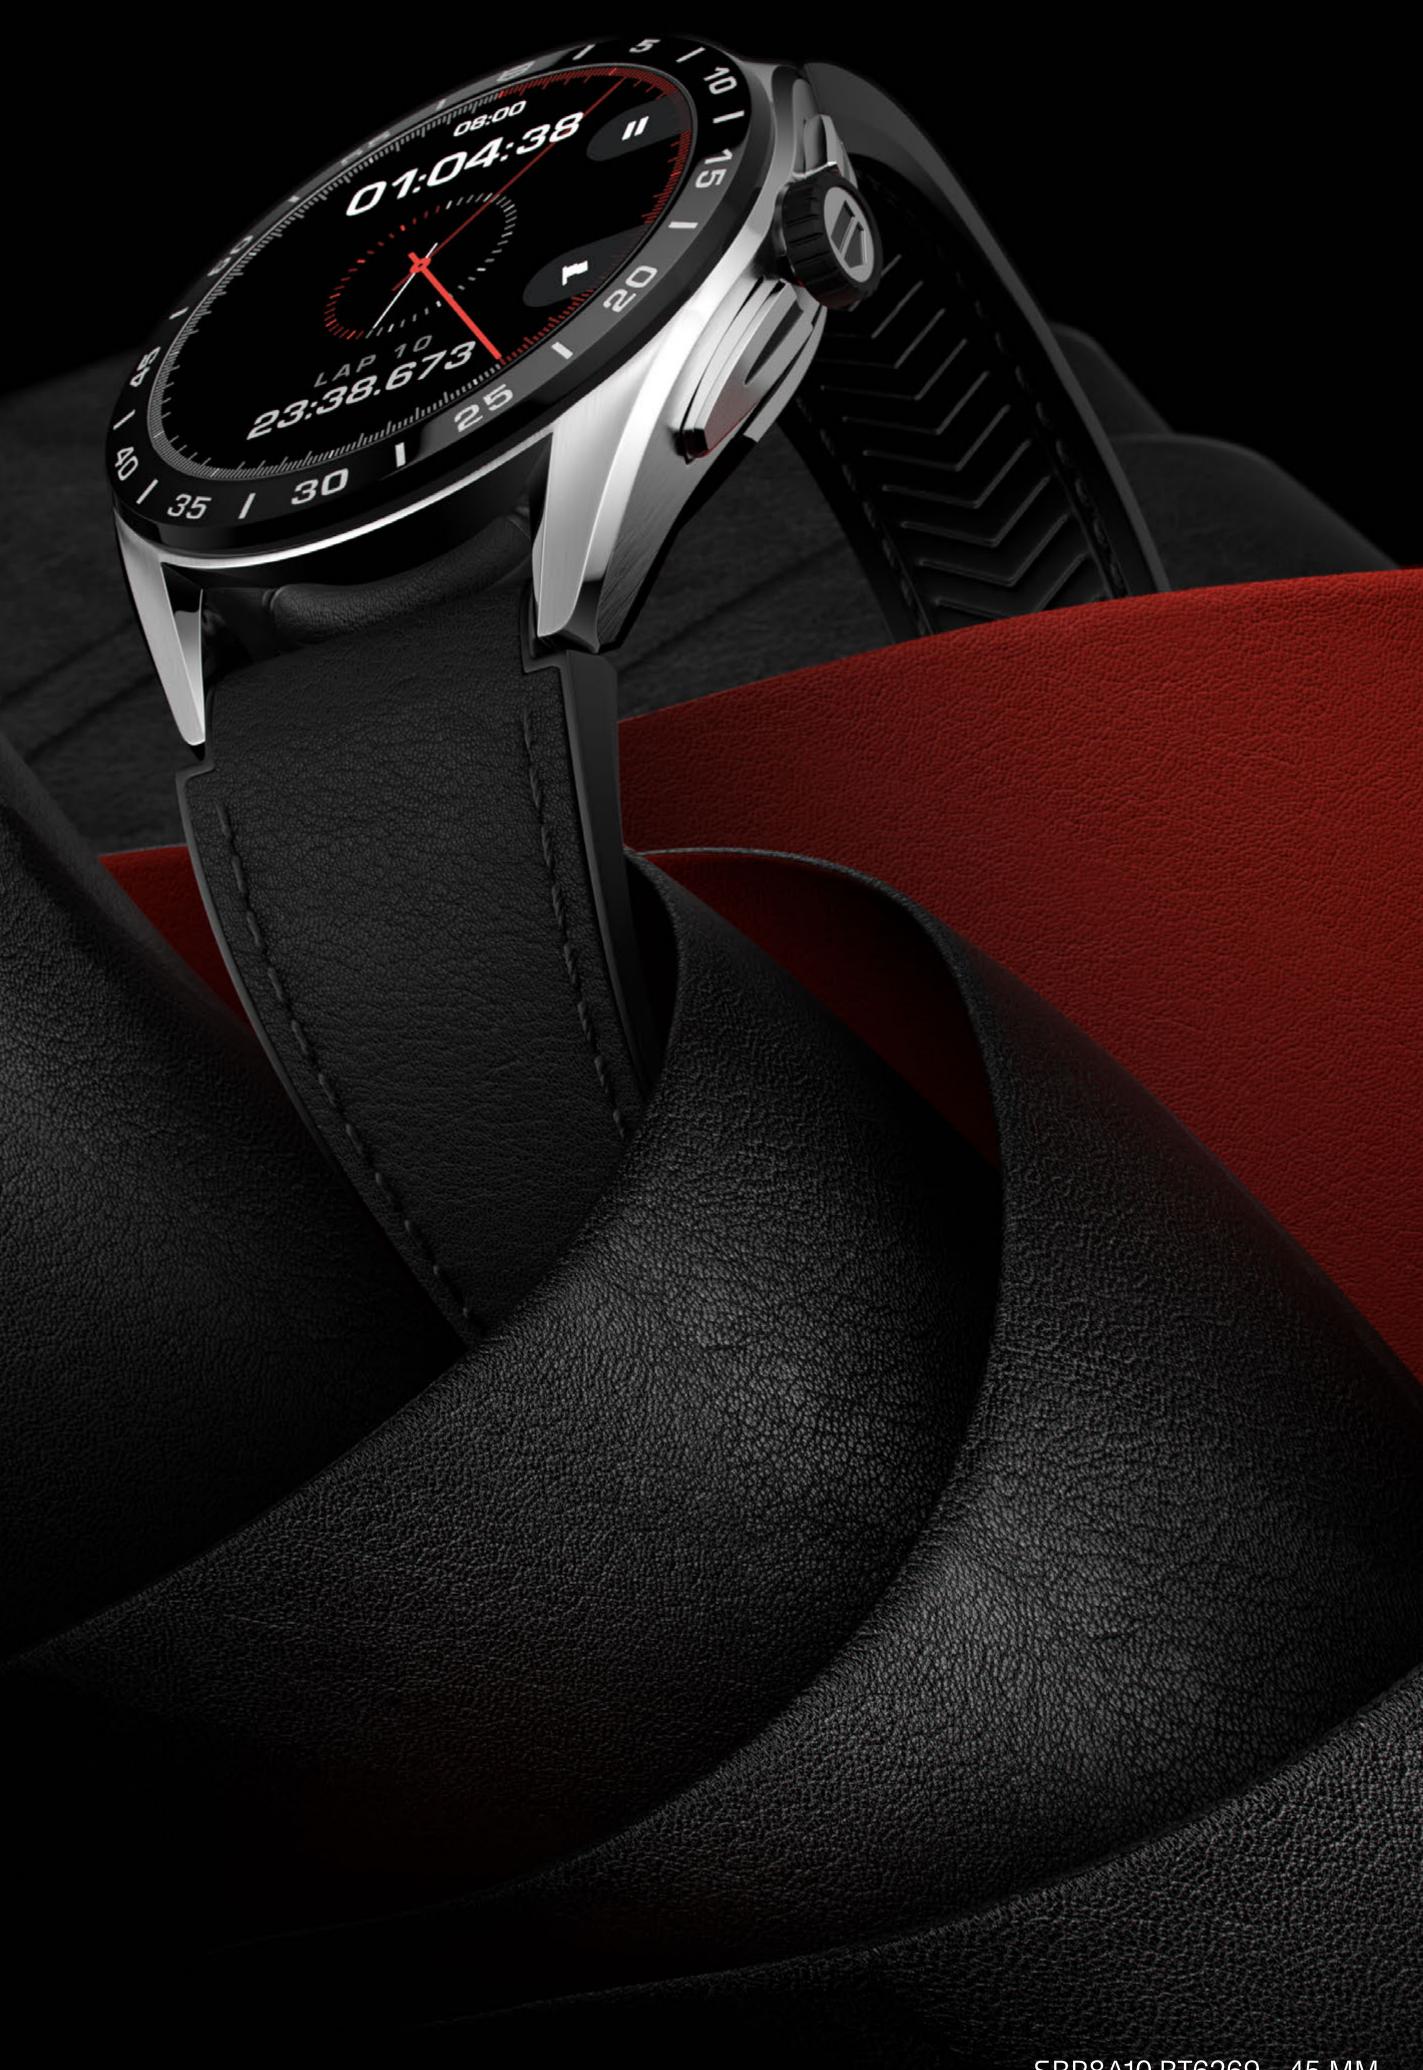

#### **CASE**

Black DLC titanium grade 2 sand blasted case Ceramic black sand blasted bezel Black steel, rubber crown at 3 o'clock

#### **STRAPS**

BA0616

Steel H-shape bracelet

BT6261

Black rubber strap