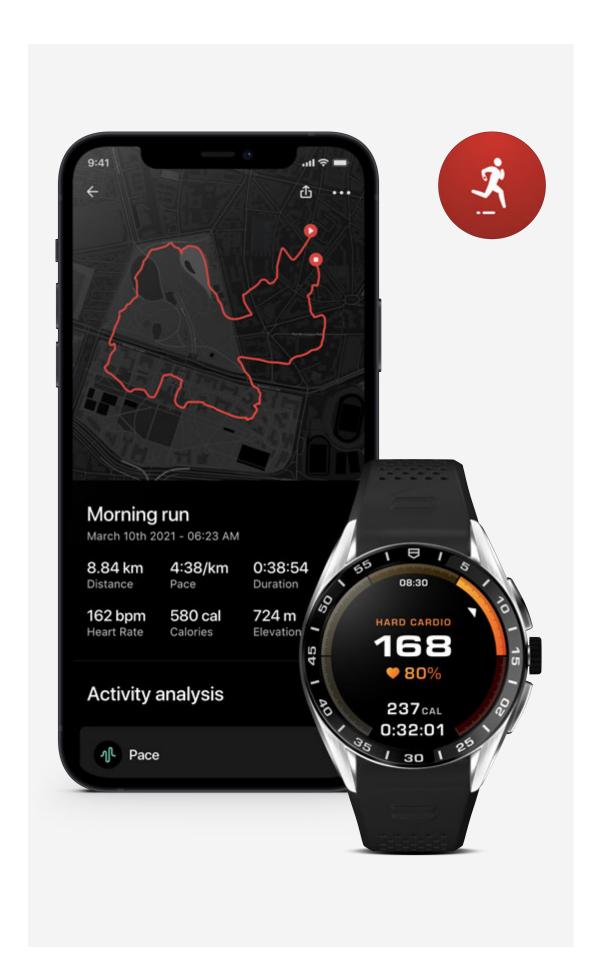

# TAG HEUER SPORTS APP

It's now easier than ever to keep track of your fitness routine on the TAG Heuer Connected, with the TAG Heuer Sports app now delivering guided workout routines, as well as its industry-leading fitness information and sports tracking.

## TAG HEUER SPORTS APP

An all-new feature for this year is guided workouts, built for on-the-go users to stay fit (without having to keep a smartphone nearby). These workouts consist of programmes of exercises with pre-set lengths.

On-screen prompts guide users through exercises (users can choose upper body workout, lower body workout or full workout) with animations on screen, and no need for a phone or TV. When users finish their exercise, the watch vibrates to indicate that it is time to move on to the next one.

For users who already have their own routine (or their own fitness coach), it's simple to customise: users type in their own routine and it appears on the screen, instructing them to do the first exercise, then the next. TAG Heuer's sports app is available on both the new 45mm model and 42mm model, as well as the previous generation of Connected watches.