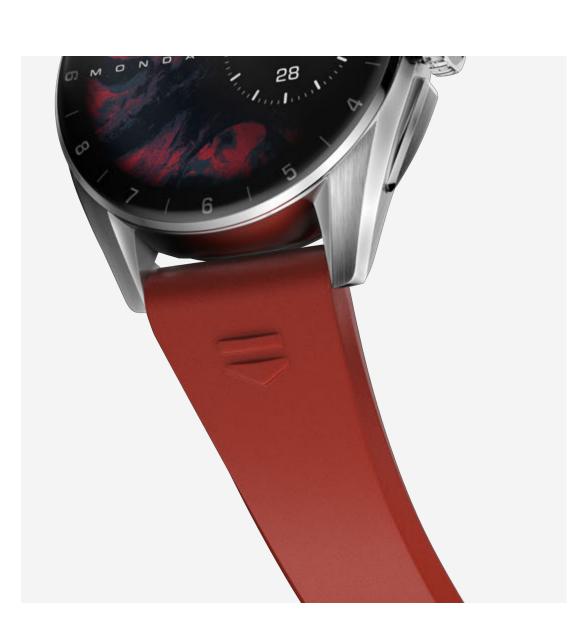

BT6271 - Red rubber strap 42 mm

BC6608 - Black calf leather strap 42 mm

BT6272 - Orange rubber strap 42 mm

BC6618 - Brown calf leather strap 42 mm

BA0617 - Steel H-shape bracelet 42 mm