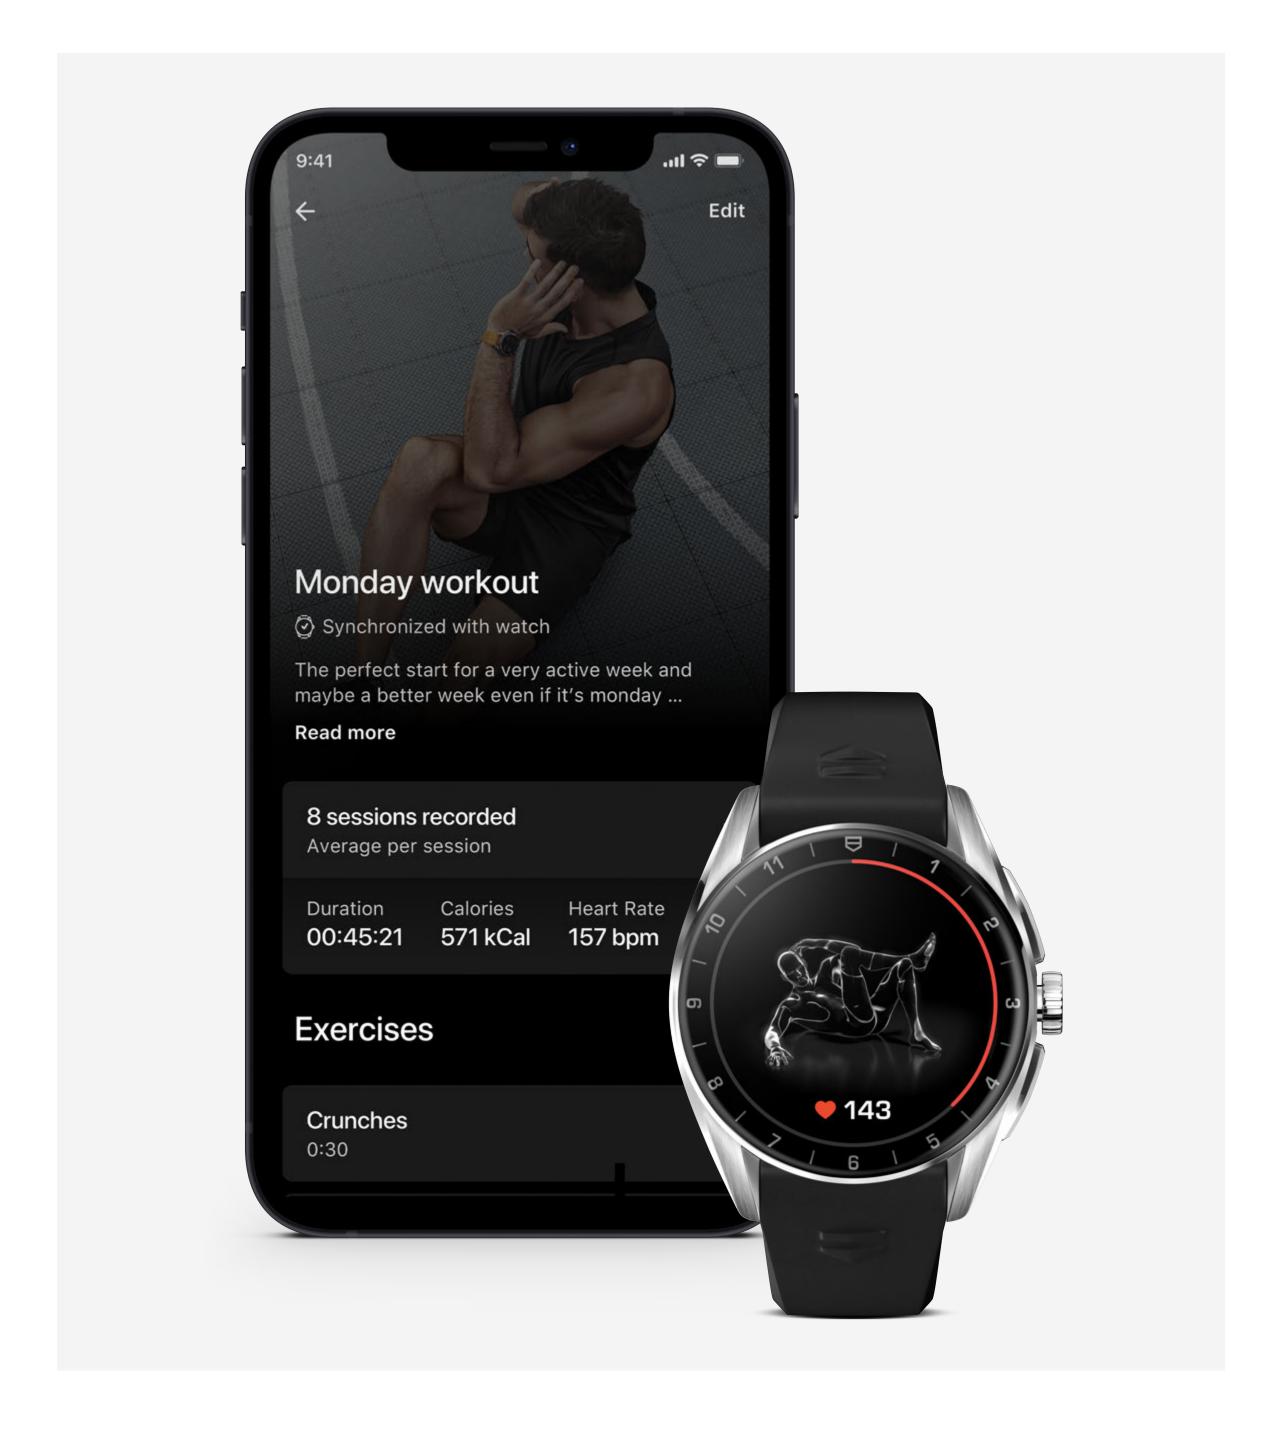

# TAG HEUER SPORTS APP

It's now easier than ever to keep track of your fitness routine on the TAG Heuer Connected, with the TAG Heuer Sports app now delivering guided workout routines, as well as its industry-leading fitness information and sports tracking.

## TAG HEUER SPORTS APP

An all-new feature for this year is guided workouts, built for on-the-go users to stay fit (without having to keep a smartphone nearby). These workouts consist of programmes of exercises with pre-set lengths.

On-screen prompts guide users through exercises (users can choose upper body workout, lower body workout or full workout) with animations on screen, and no need for a phone or TV. When users finish their exercise, the watch vibrates to indicate that it is time to move on to the next one.

For users who already have their own routine (or their own fitness coach), it's simple to customise: users type in their own routine and it appears on the screen, instructing them to do the first exercise, then the next. TAG Heuer's sports app is available on both the new 45mm model and 42mm model, as well as the previous generation of Connected watches.