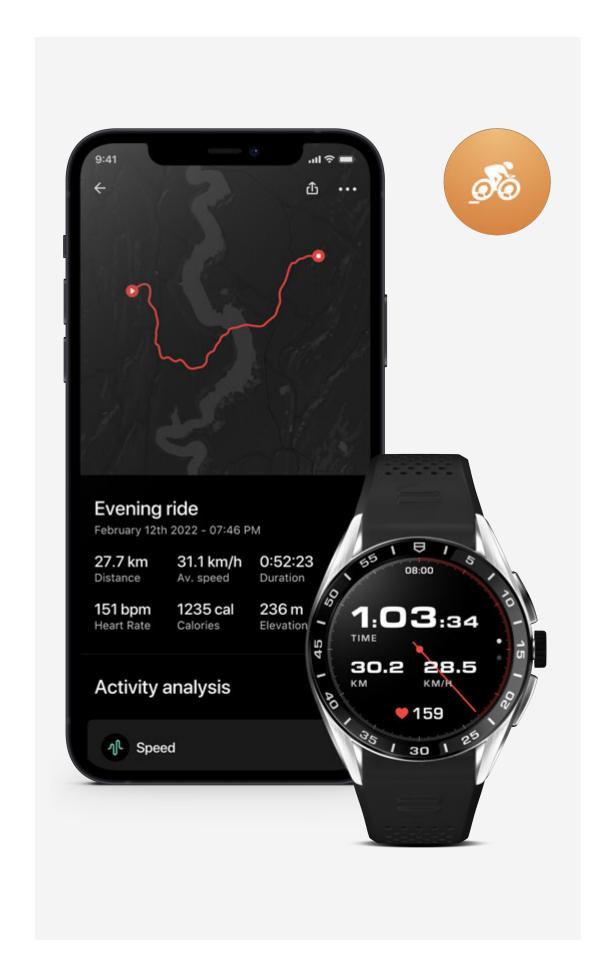

# TAG HEUER SPORTS APP

It's now easier than ever to keep track of your fitness routine on the TAG Heuer Connected, with the TAG Heuer Sports app now delivering guided workout routines, as well as its industry-leading fitness information and sports tracking.

## TAG HEUER SPORTS APP

An all-new feature for this year is guided workouts, built for on-the-go users to stay fit (without having to keep a smartphone nearby). These workouts consist of programmes of exercises with pre-set lengths.

On-screen prompts guide users through exercises (users can choose upper body workout, lower body workout or full workout) with animations on screen, and no need for a phone or TV. When users finish their exercise, the watch vibrates to indicate that it is time to move on to the next one.

For users who already have their own routine (or their own fitness coach), it's simple to customise: users type in their own routine and it appears on the screen, instructing them to do the first exercise, then the next. TAG Heuer's sports app is available on both the new 45mm model and 42mm model, as well as the previous generation of Connected watches.