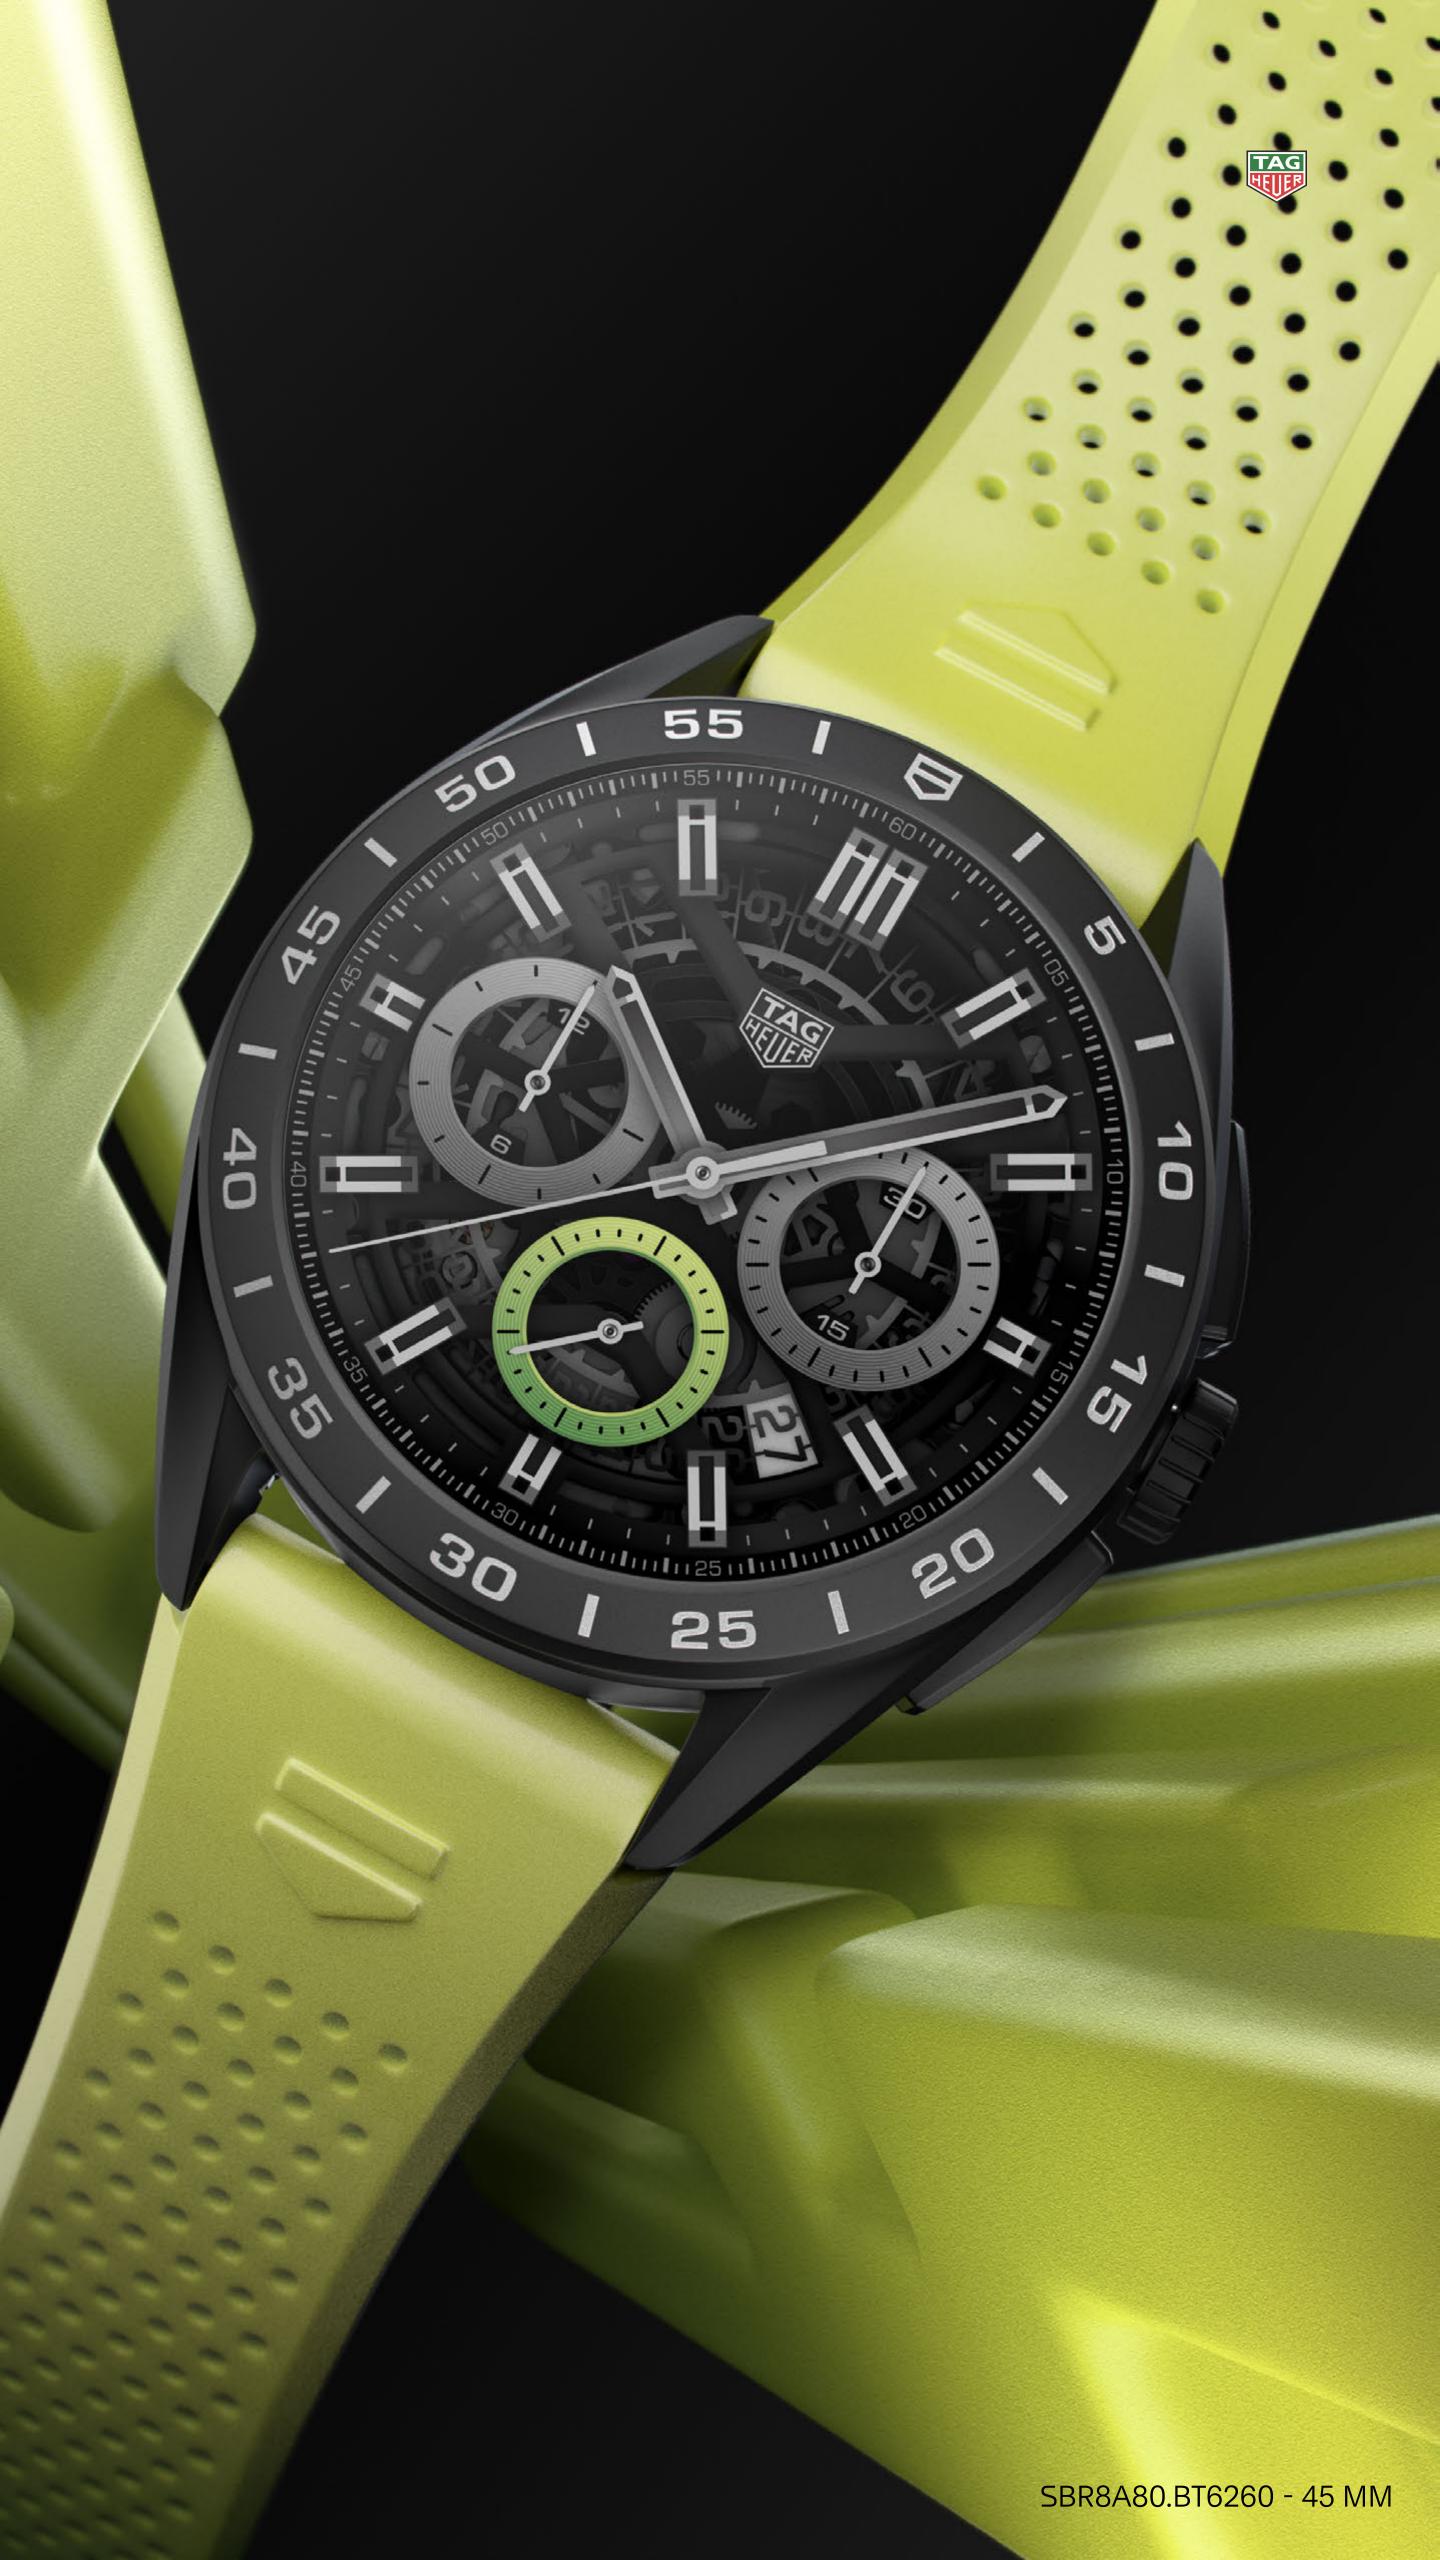

# **ACCESSORIES**

BT6264 - Red perforated rubber strap 45 mm

BT6265 - Orange perforated rubber strap 45 mm

BT6266 - Dark green perforated rubber 45 mm

BT6267 - Yellow perforated rubber strap 45 mm

BT6268 - Light Blue perforated rubber 45 mm

BA0616 - Steel H-shape bracelet 45 mm