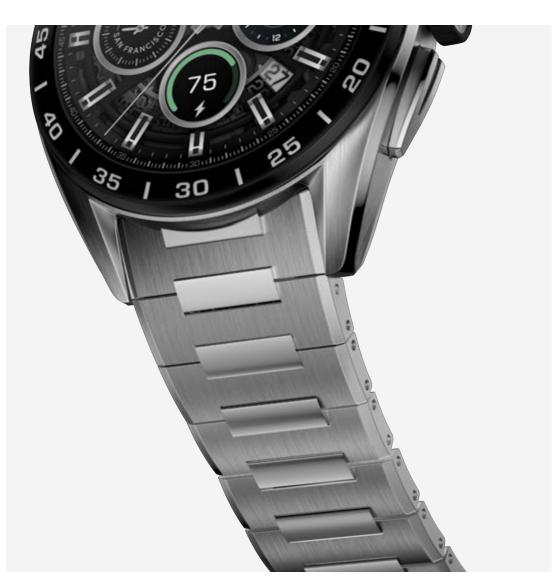

## CASE

Steel polished, fine brushed case Silver steel crown at 3 o'clock

## **STRAPS**

BA0617

Steel H-shape bracelet

BC6608

Grained black calf skin leather strap; calf skin red lining

BT6255

Black rubber strap