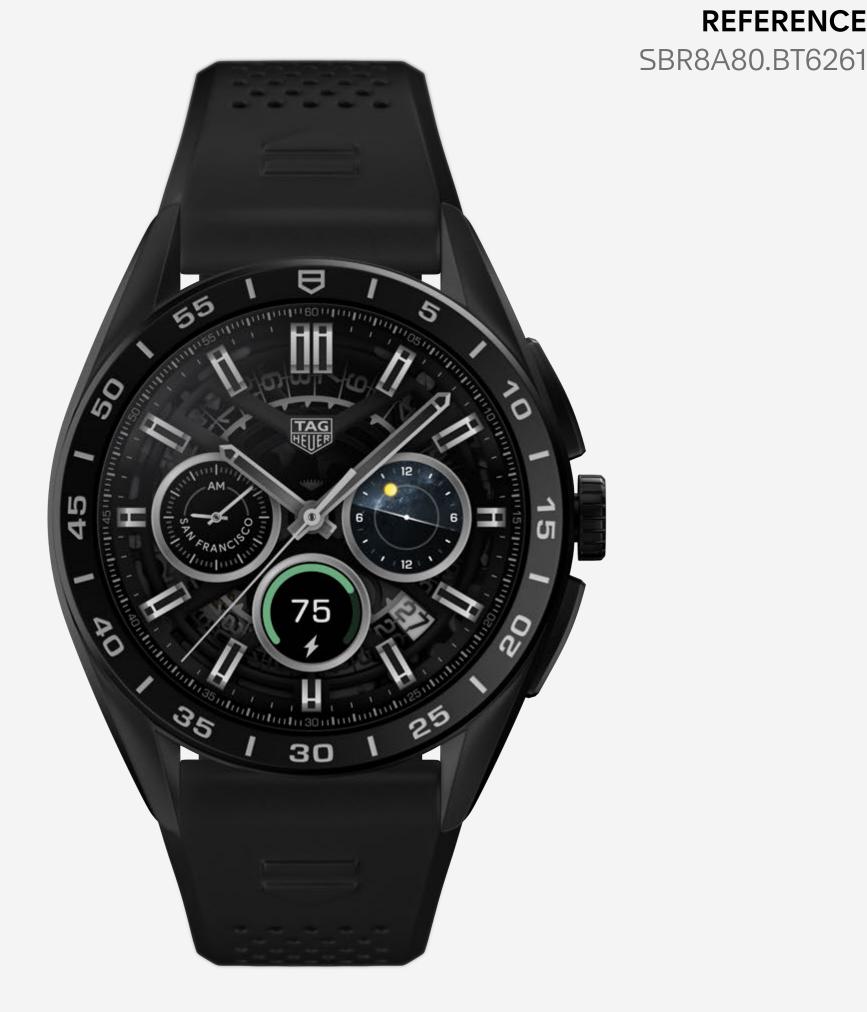

#### **CASE**

Black DLC titanium grade 2 sand blasted case Ceramic black sand blasted bezel Black steel, rubber crown at 3 o'clock

## **SIZE**

45 mm

#### **WATER RESISTANCE**

50 meters

#### **STRAPS**

BA0616

Steel H-shape bracelet

BT6261

Black rubber strap