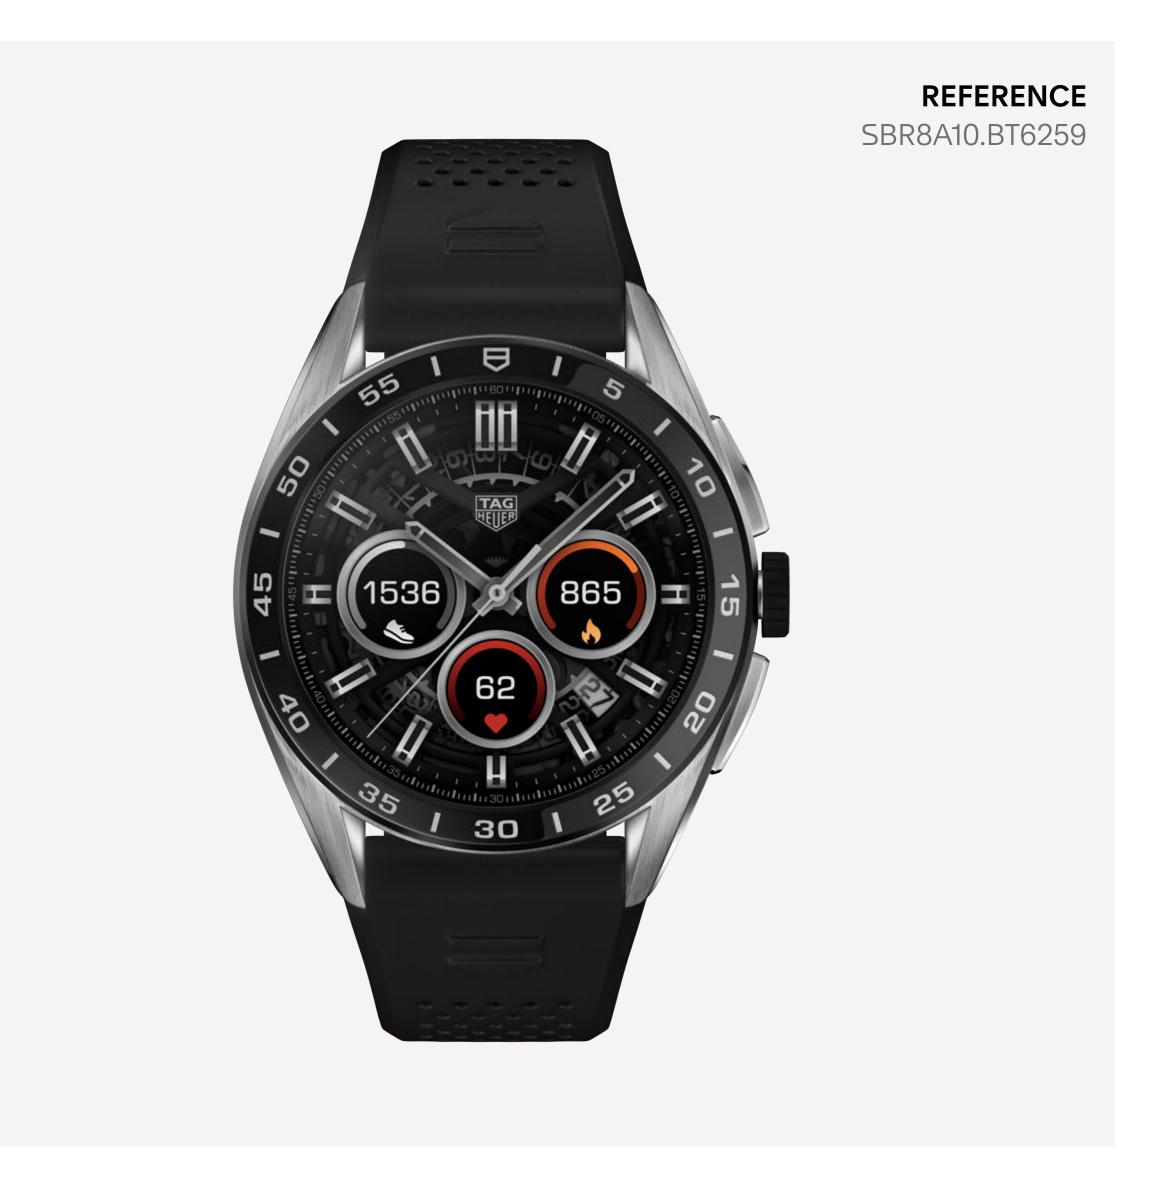

## **STRAPS**

BA0616

Steel H-shape bracelet

BT6259

Black rubber strap

#### **CASE**

Steel polished, fine brushed case Ceramic black polished bezel Black steel, rubber crown at 3 o'clock

## **SIZE**

45 mm

#### **WATER RESISTANCE**

50 meters

#### **STRAPS**

BA0616

Steel H-shape bracelet

BT6261

Black rubber strap