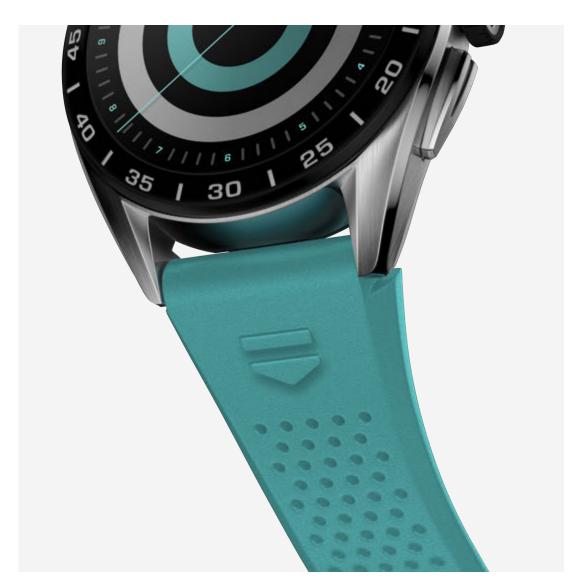

# **ACCESSORIES**

BT6264 - Red perforated rubber strap 45 mm

BT6265 - Orange perforated rubber strap 45 mm

BT6266 - Dark green perforated rubber 45 mm

BT6267 - Yellow perforated rubber strap 45 mm

BT6268 - Light Blue perforated rubber 45 mm