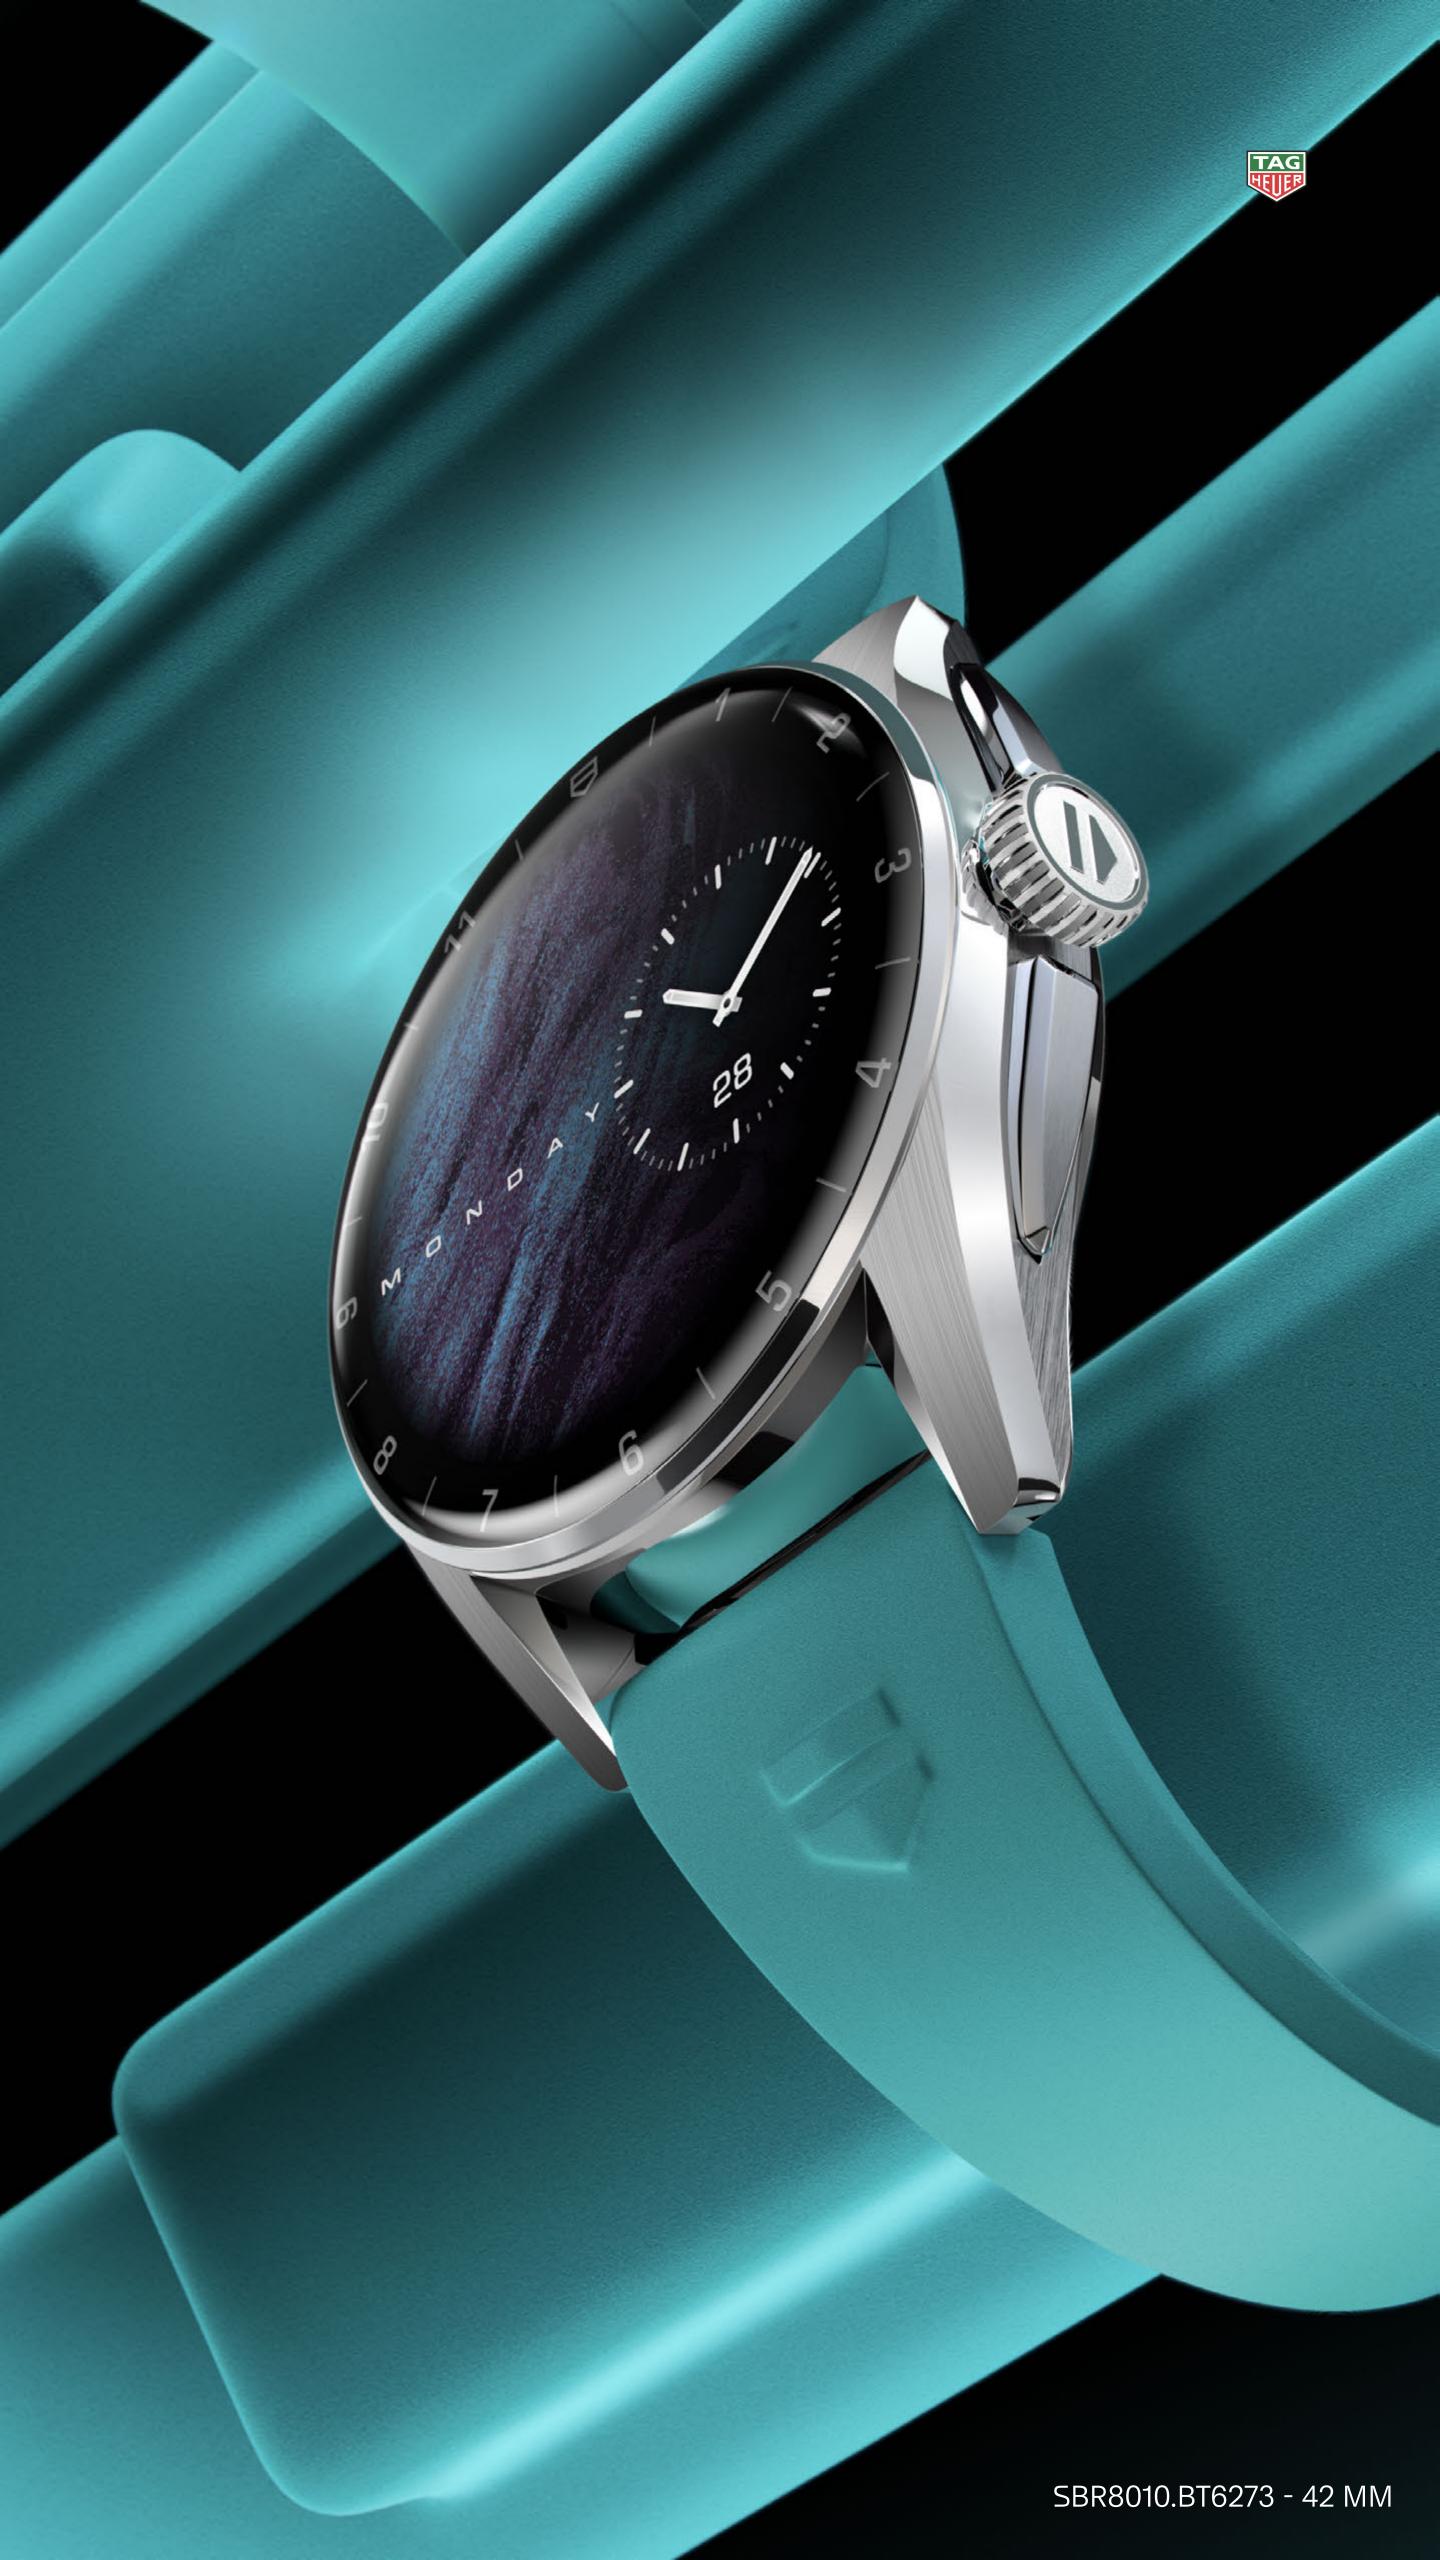

# **ACCESSORIES**

Combine straps and dials. Chic, sporty or casual: your TAG Heuer Connected can be reinvented to adapt to any situation. Assert your identity, set your own path.

BT6273 - Blue rubber strap 42 mm

## SIZE

42 mm

## CASE

Steel polished, fine brushed case Silver steel crown at 3 o'clock

## DIAL

Domed sapphire crystal