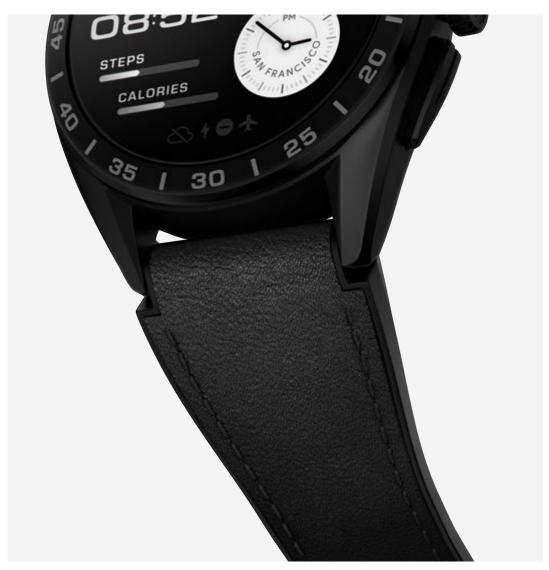

#### **CASE**

Steel polished, fine brushed case Ceramic black polished bezel Black steel, rubber crown at 3 o'clock

## **STRAPS**

BA0616

Steel H-shape bracelet

BT6259

Black rubber strap