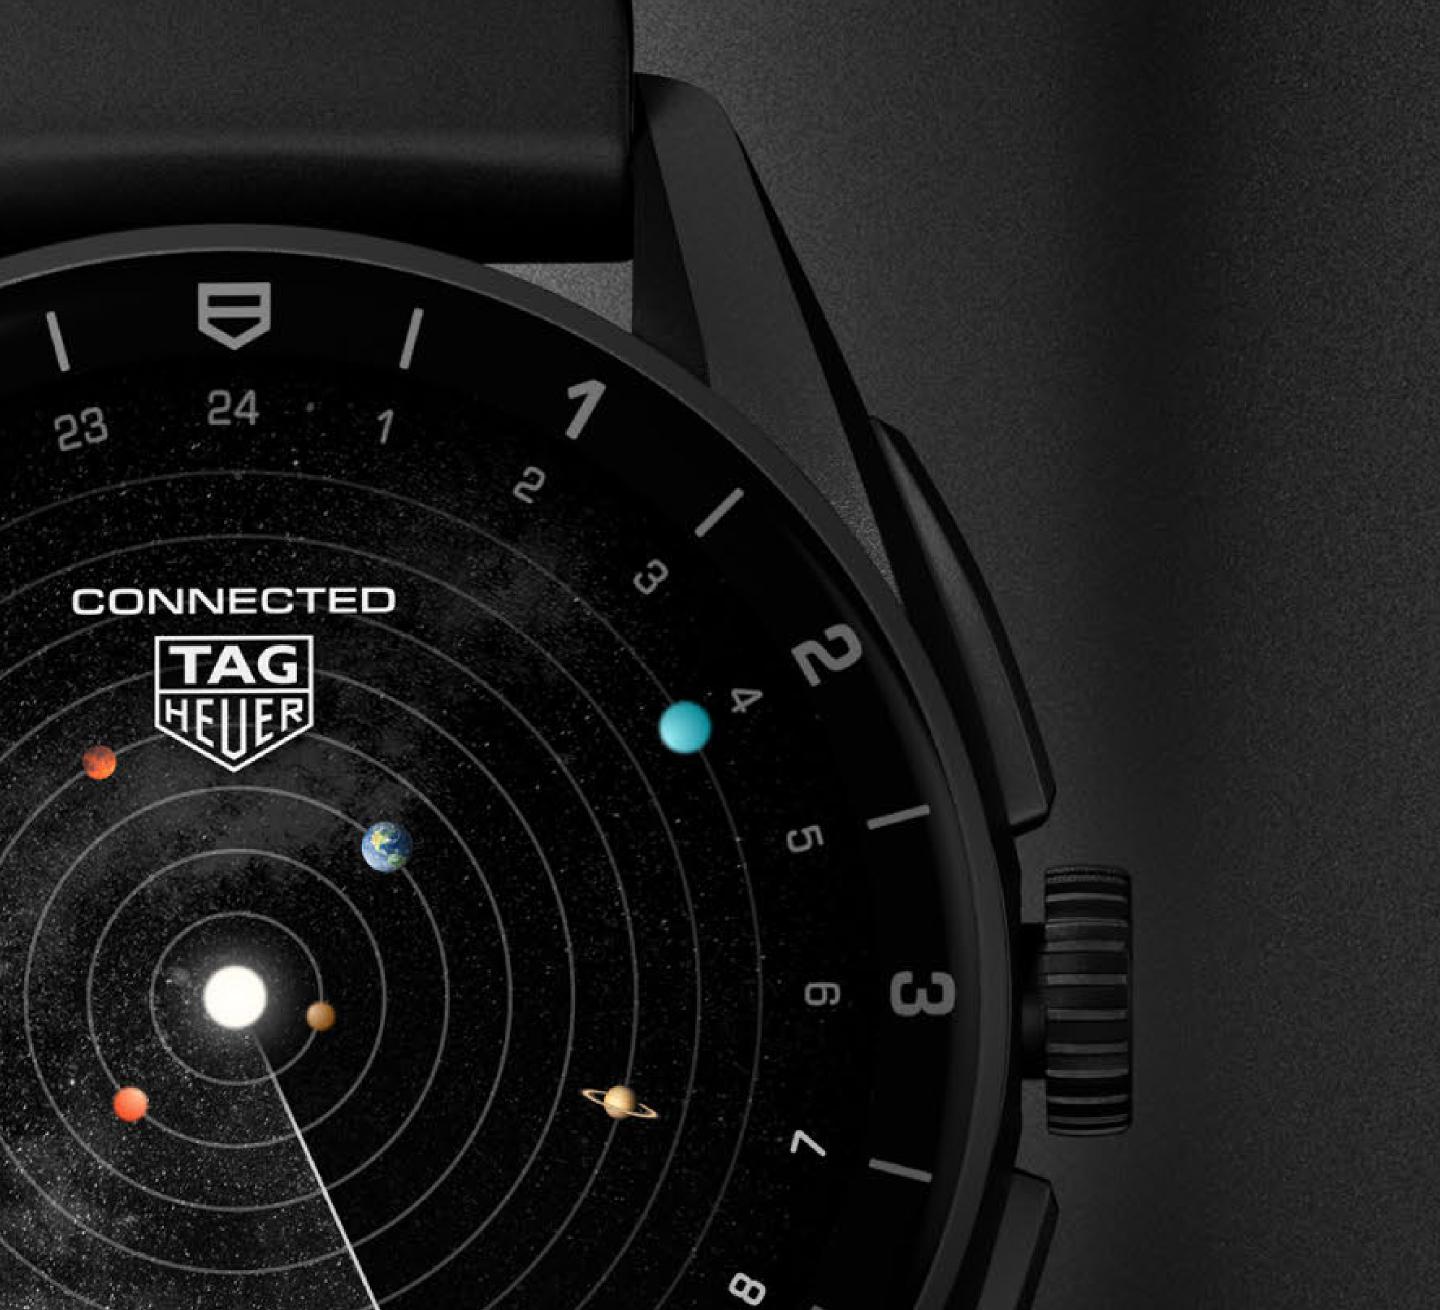

### DIAL

Its large 1.28" OLED screen is protected by a domed sapphire crystal, echoing the brand's mechanical watch excellence. Versatile digital or mechanicalinspired watch faces are available to download, as well as the NFT and image viewer dial, so the wearer can perfectly match their TAG Heuer Connected to their individual styles and needs.

### YOUR WATCH, YOUR STYLE

Versatile digital or mechanical-inspired watch faces are available to download, as well as the NFT and image viewer dial, so the wearer can perfectly match their TAG Heuer Connected to their individual styles and needs.