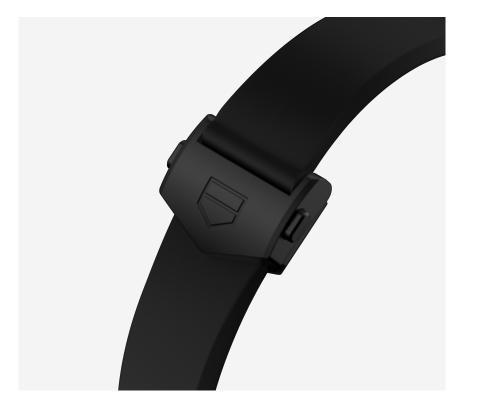

### STRAP

Paired with a smooth black rubber interchangeable strap with a black titanium folding clasp, ideal for elegant daily wear as well as any sporting activity, it offers outstanding ergonomics, comfort, and refinement. The wearer can also choose from the many interchangeable strap designs sold separately.

### BRACELET

Black rubber strap Black DLC Grade 2 titanium folding clasp with double safety push buttons; TAG Heuer shield