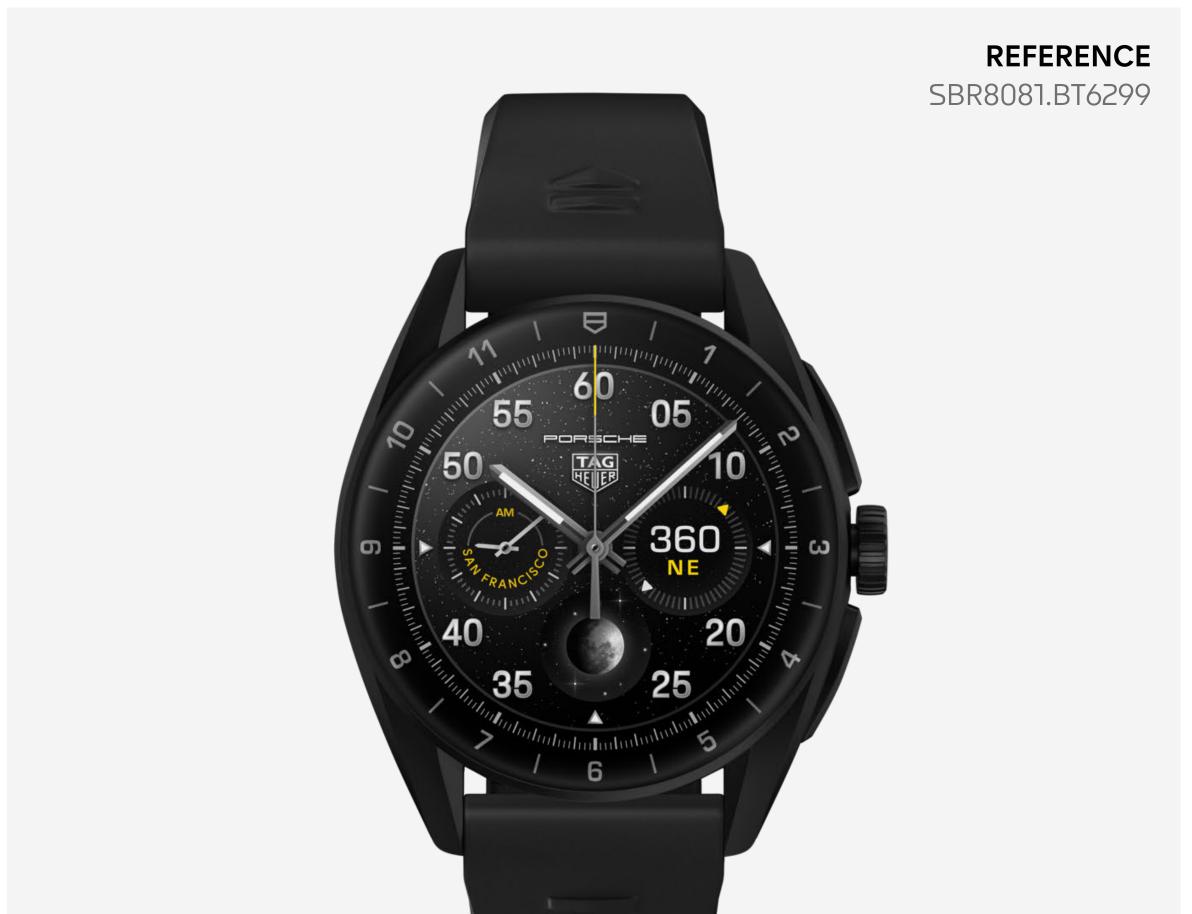

# TAG HEUER CONNECTED

CALIBRE E4 - 42MM BLACK TITANIUM

### **DRESSED IN BLACK**

With its urban, sporty, and elegant all-black aesthetic, the TAG Heuer Connected Calibre E4 in matte black sandblasted DLC Grade 2 titanium has quickly become the most successful style of this collection. With the introduction of a smaller 42-mm size in 2022, joining the original 45 mm assortment, it was only natural that TAG Heuer would now also add a full-black option in this universally appreciated diameter.

### **ULTRA-LIGHTWEIGHT**

This timepiece exudes modernity, high performance, and style. The matte Grade 2 titanium case offers wearers an ultra-lightweight and highly resistant choice for their daily connected companion.

### DIAL

Its large 1.28" OLED screen is protected by a domed sapphire crystal, echoing the brand's mechanical watch excellence. Versatile digital or mechanicalinspired watch faces are available to download, as well as the NFT and image viewer dial, so the wearer can perfectly match their TAG Heuer Connected to their individual styles and needs.

### CASEBACK

The watch's case back is also made of black DLC Grade 2 titanium and houses the heart-rate sensor in its center.

### STRAP

Paired with a smooth black rubber interchangeable strap with a black titanium folding clasp, ideal for elegant daily wear as well as any sporting activity, it offers outstanding ergonomics, comfort, and refinement. The wearer can also choose from the many interchangeable strap designs sold separately.

### YOUR WATCH, YOUR STYLE

Versatile digital or mechanical-inspired watch faces are available to download, as well as the NFT and image viewer dial, so the wearer can perfectly match their TAG Heuer Connected to their individual styles and needs.