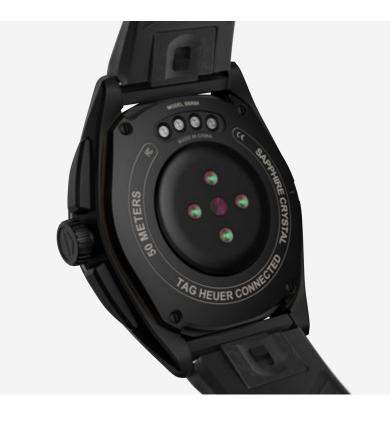

### CASEBACK

The watch's case back is also made of black DLC Grade 2 titanium and houses the heart-rate sensor in its center.

### HARDWARE

Battery life: 330m Ah All-day battery (1 full day) Sensors: Heart rate, compass, accelerometer, gyroscope, NFC, microphone, barometer