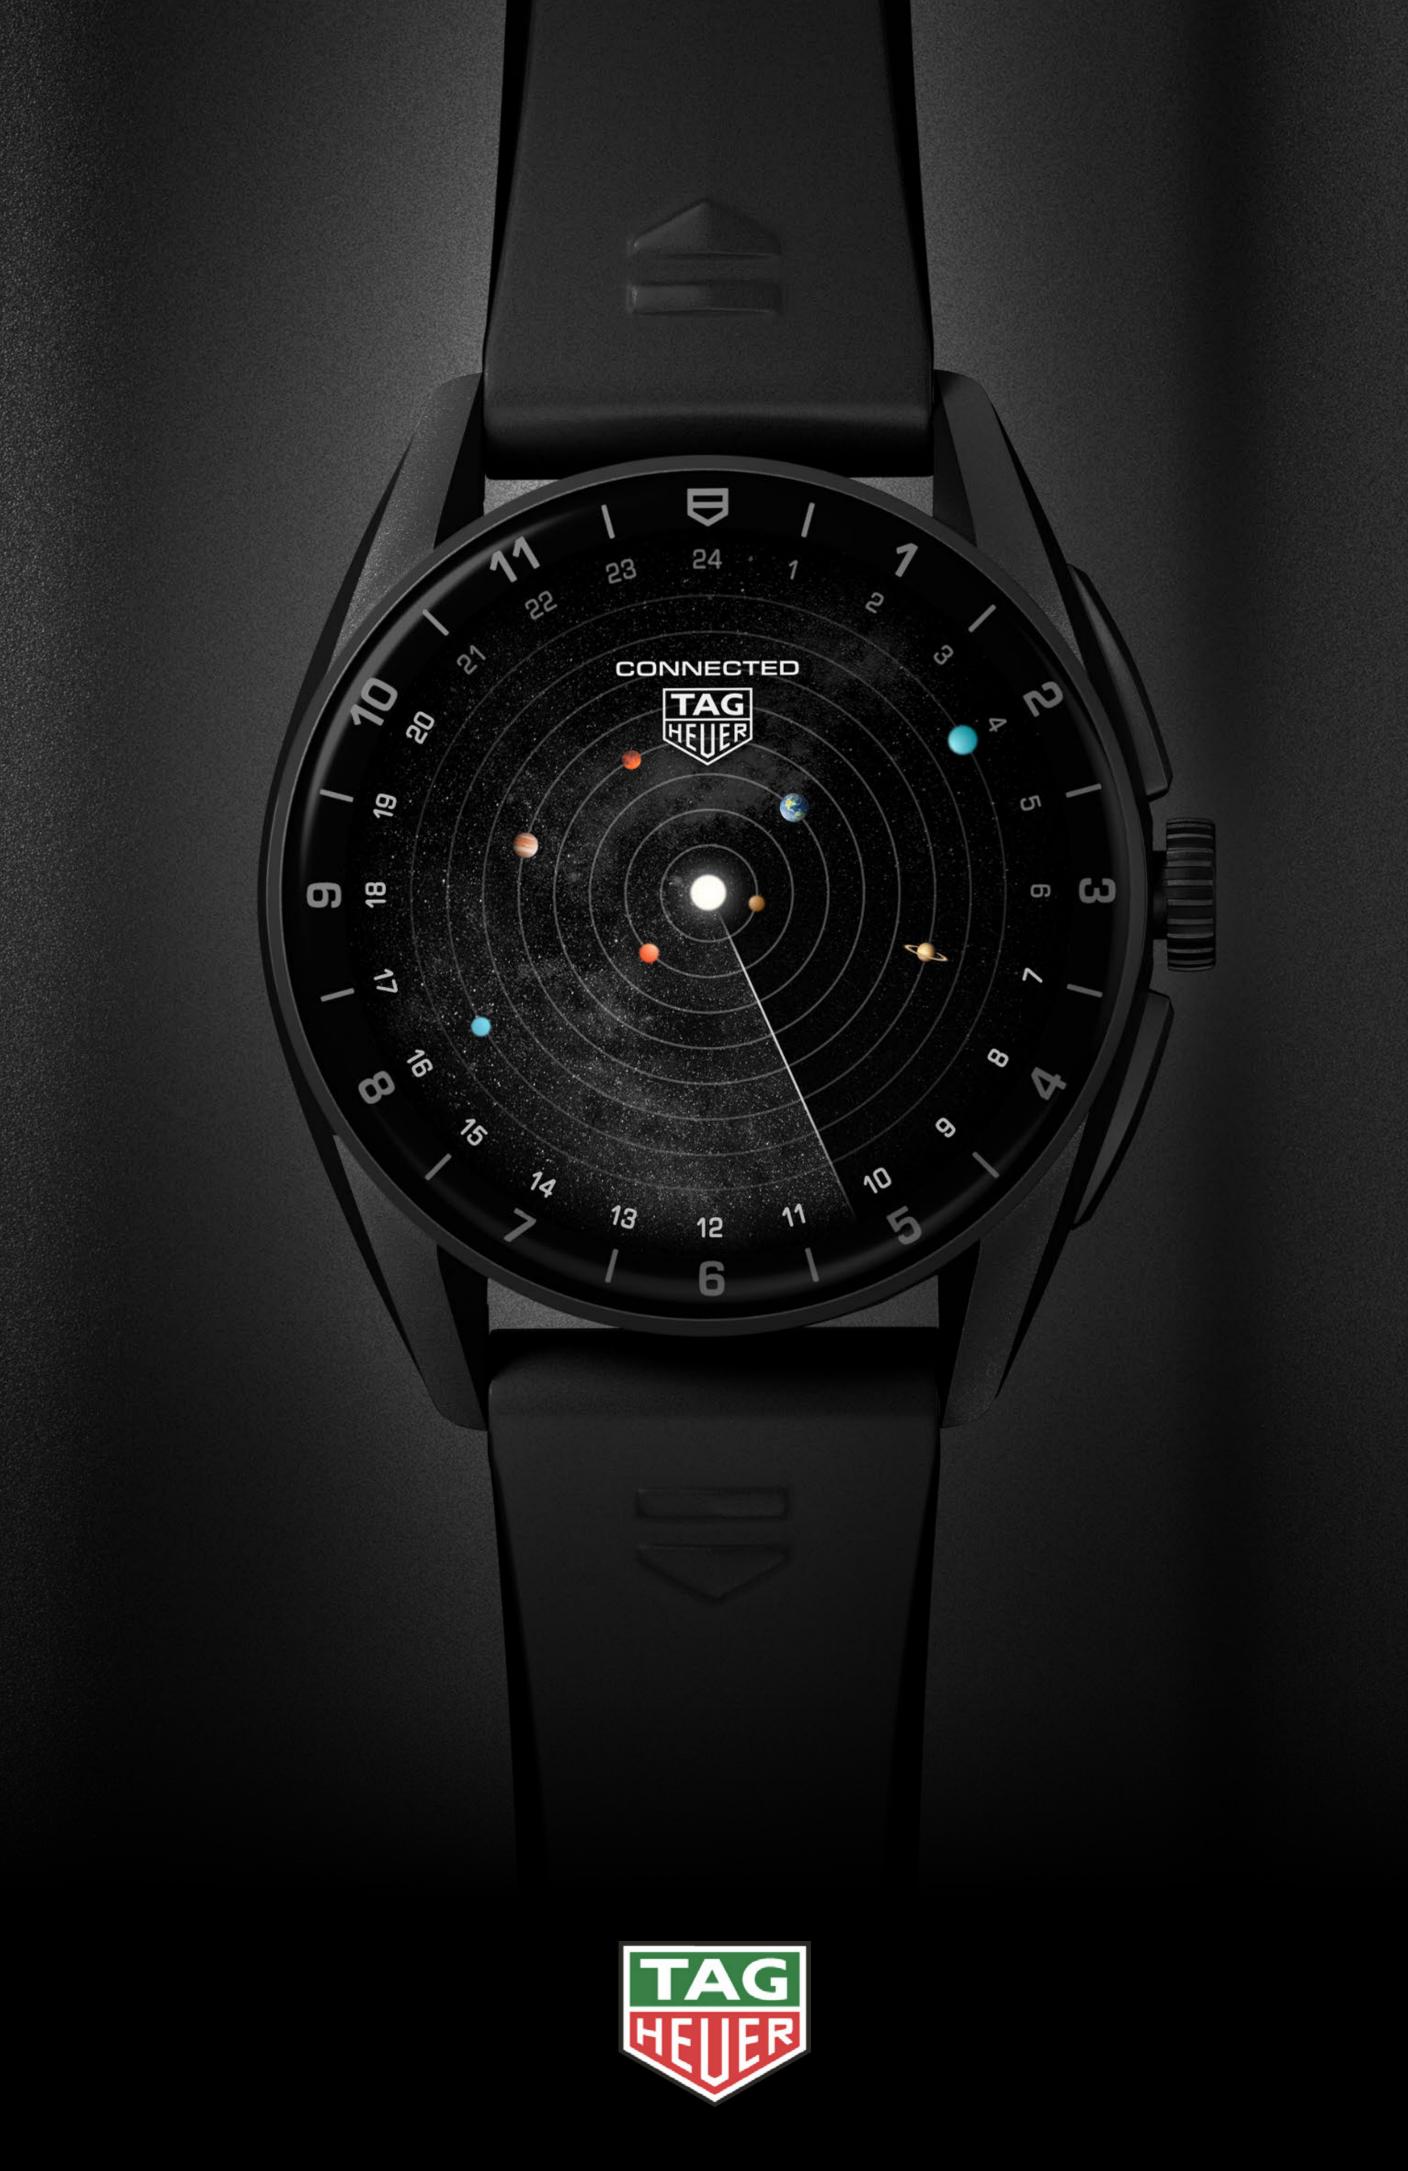

### DIAL

Its large 1.28" OLED screen is protected by a domed sapphire crystal, echoing the brand's mechanical watch excellence. Versatile digital or mechanicalinspired watch faces are available to download, as well as the NFT and image viewer dial, so the wearer can perfectly match their TAG Heuer Connected to their individual styles and needs.

### YOUR WATCH, YOUR STYLE

Versatile digital or mechanical-inspired watch faces are available to download, as well as the NFT and image viewer dial, so the wearer can perfectly match their TAG Heuer Connected to their individual styles and needs.