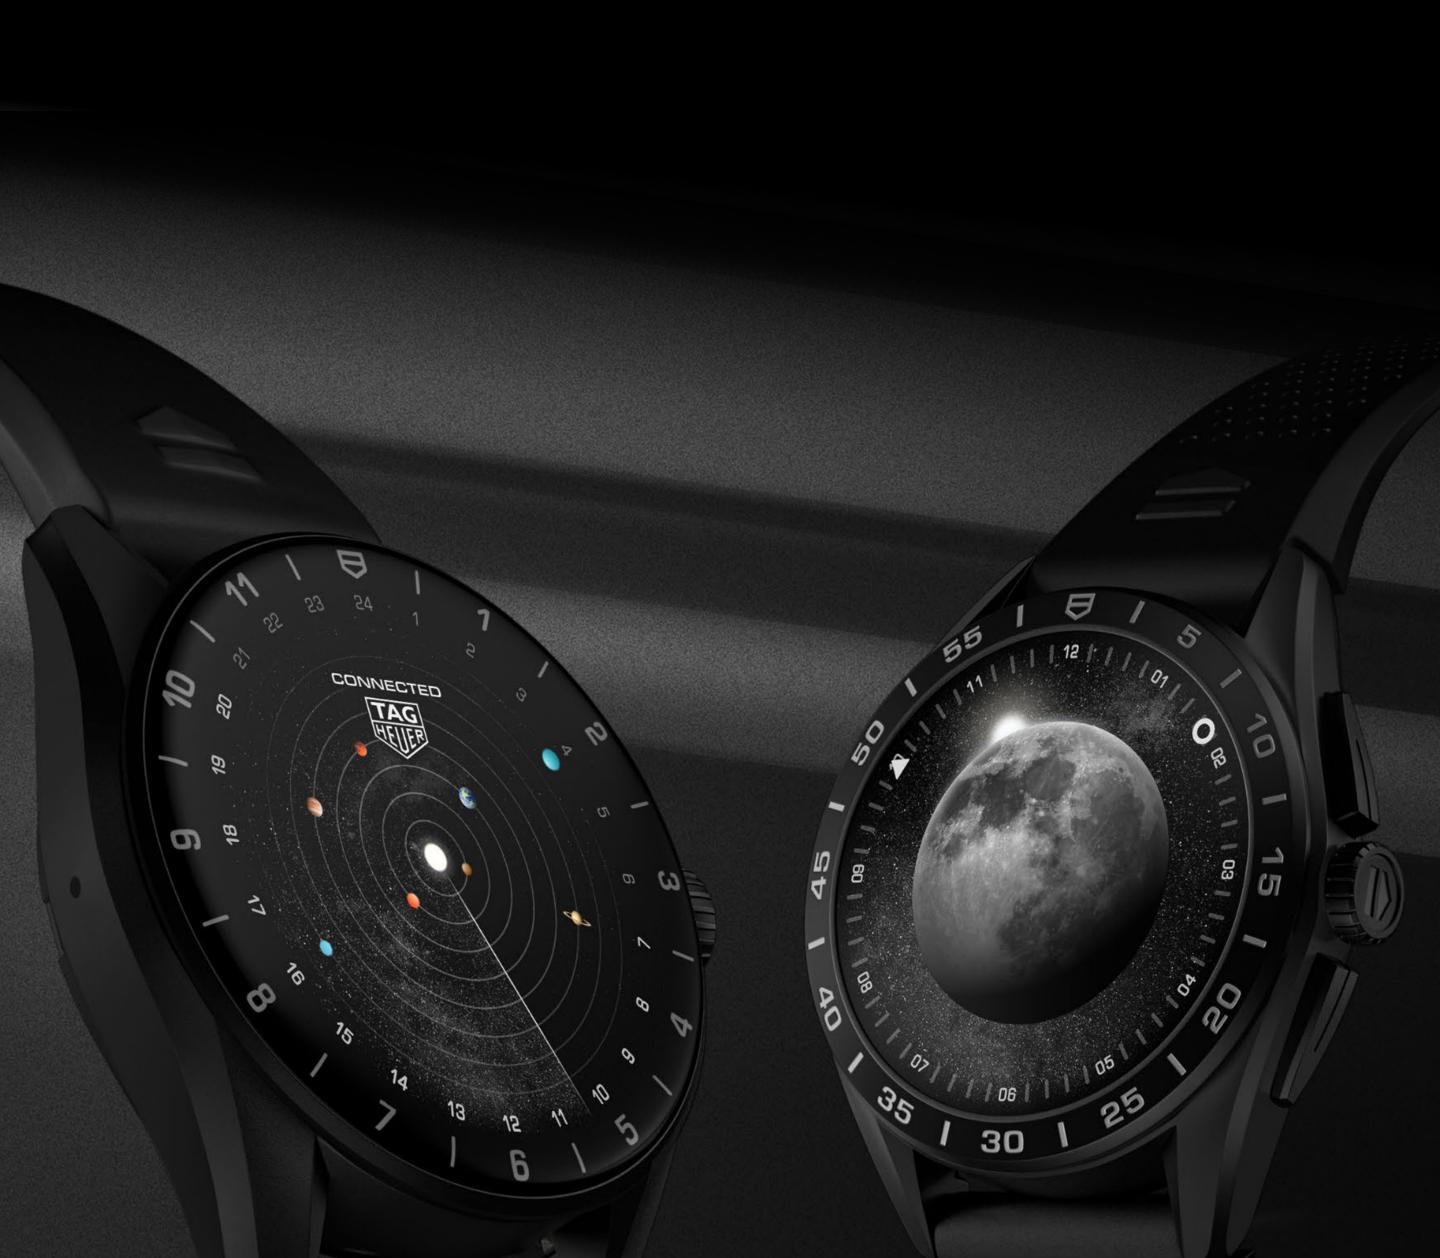

### DIAL

Its large 1.28" OLED screen is protected by a domed sapphire crystal, echoing the brand's mechanical watch excellence. Versatile digital or mechanicalinspired watch faces are available to download, as well as the NFT and image viewer dial, so the wearer can perfectly match their TAG Heuer Connected to their individual styles and needs.

### YOUR WATCH, YOUR STYLE

Versatile digital or mechanical-inspired watch faces are available to download, as well as the NFT and image viewer dial, so the wearer can perfectly match their TAG Heuer Connected to their individual styles and needs.