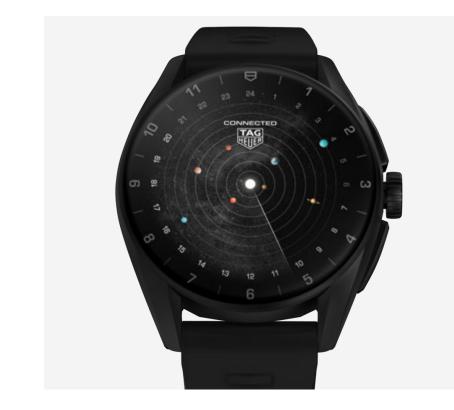

### DIAL

Its large 1.28" OLED screen is protected by a domed sapphire crystal, echoing the brand's mechanical watch excellence. Versatile digital or mechanicalinspired watch faces are available to download, as well as the NFT and image viewer dial, so the wearer can perfectly match their TAG Heuer Connected to their individual styles and needs.

### YOUR WATCH, YOUR STYLE

Versatile digital or mechanical-inspired watch faces are available to download, as well as the NFT and image viewer dial, so the wearer can perfectly match their TAG Heuer Connected to their individual styles and needs.