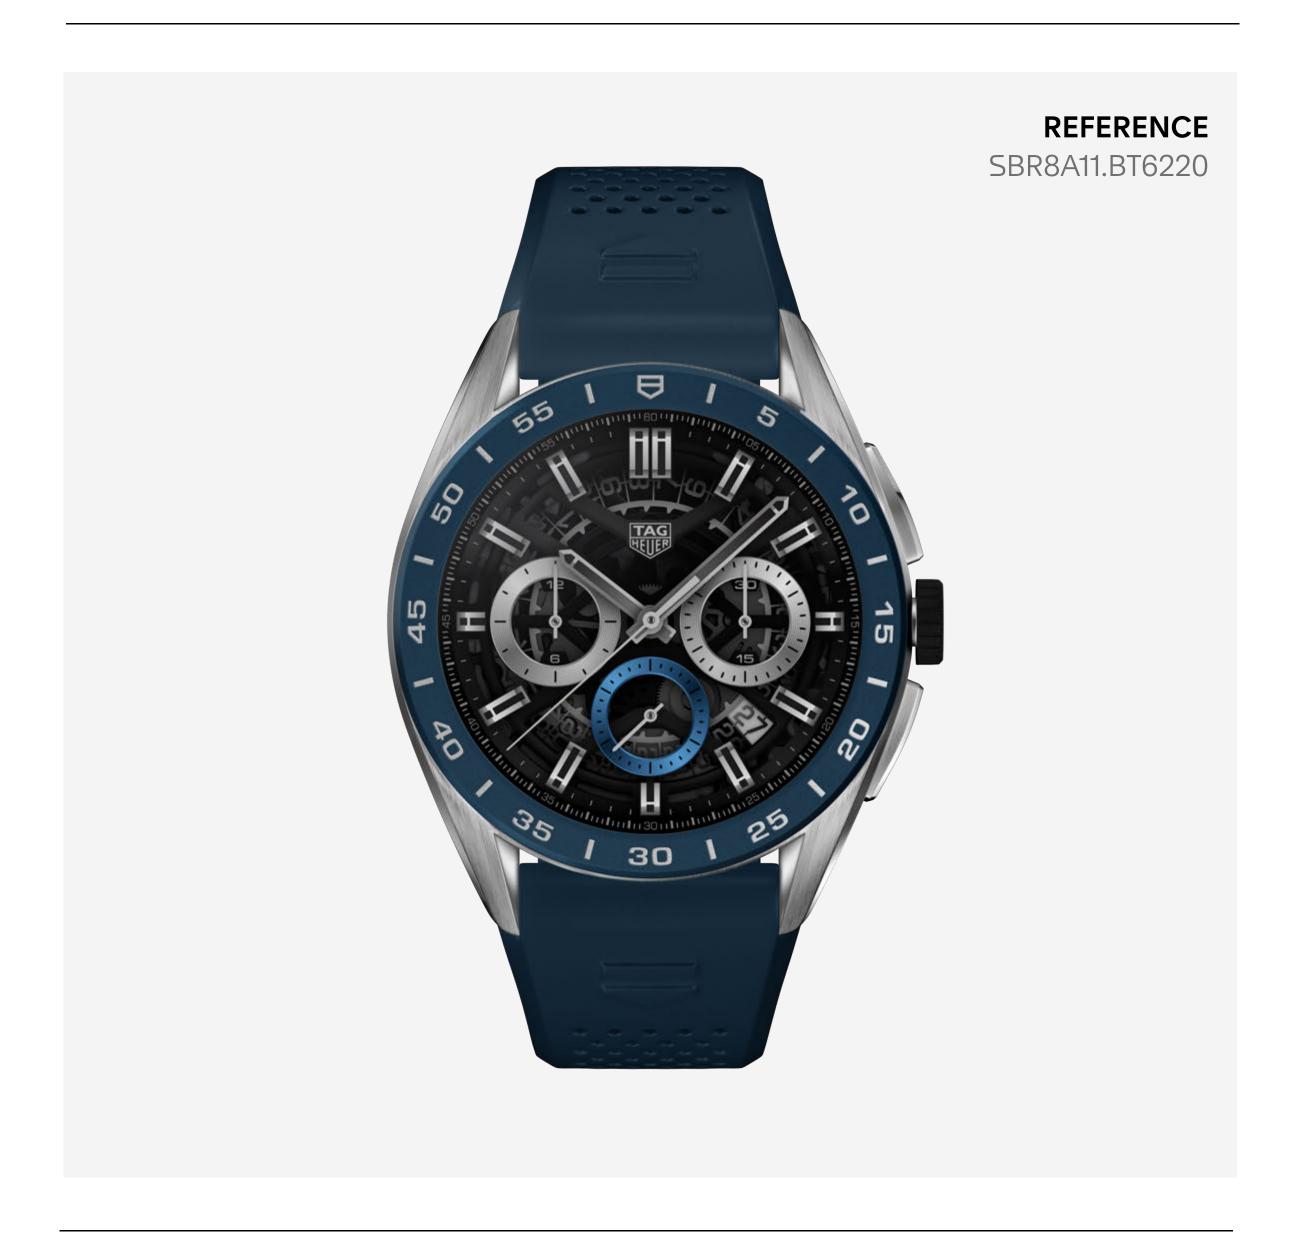

# TAG HEUER CONNECTED

CALIBRE E4

Set your goals and overcome with this TAG Heuer Connected.

Offering a blue rubber strap matching the blue ceramic bezel perfectly, this high-end, cutting-edge luxury smartwatch provides the perfect mix of performance and customization.

### SIZE

45 mm

#### **STRAPS**

BT6220

Blue rubber strap