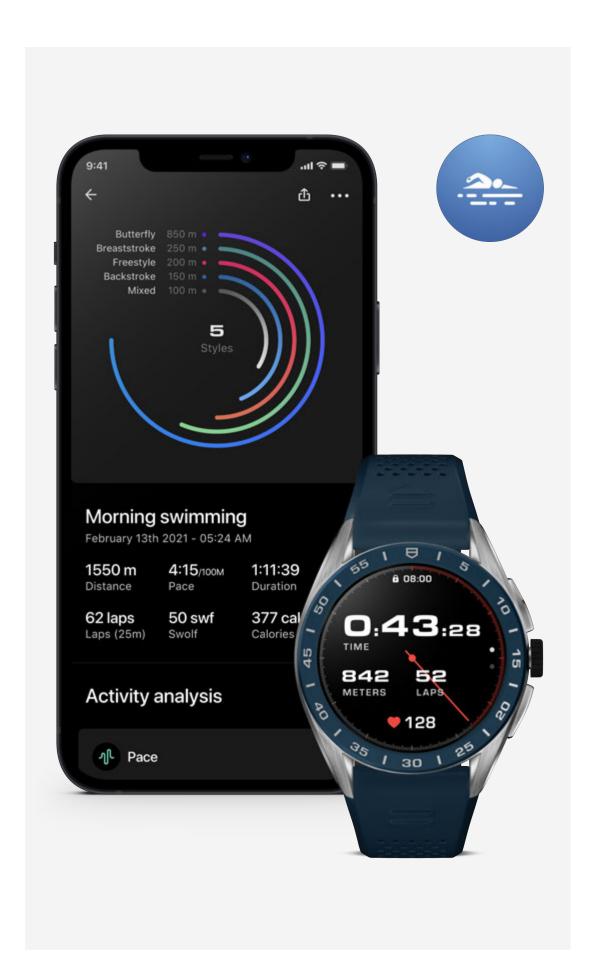

### **WATCH EXPERIENCE**

Watch faces

Sports Watch App: Running, Cycling, Swimming, Fitness, and Golf Wellness Other TAG Heuer branded micro apps:

Stopwatch, Timer, Alarm

# TAG HEUER SPORTS APP

It's now easier than ever to keep track of your fitness routine on the TAG Heuer Connected, with the TAG Heuer Sports app now delivering guided workout routines, as well as its industry-leading fitness information and sports tracking.