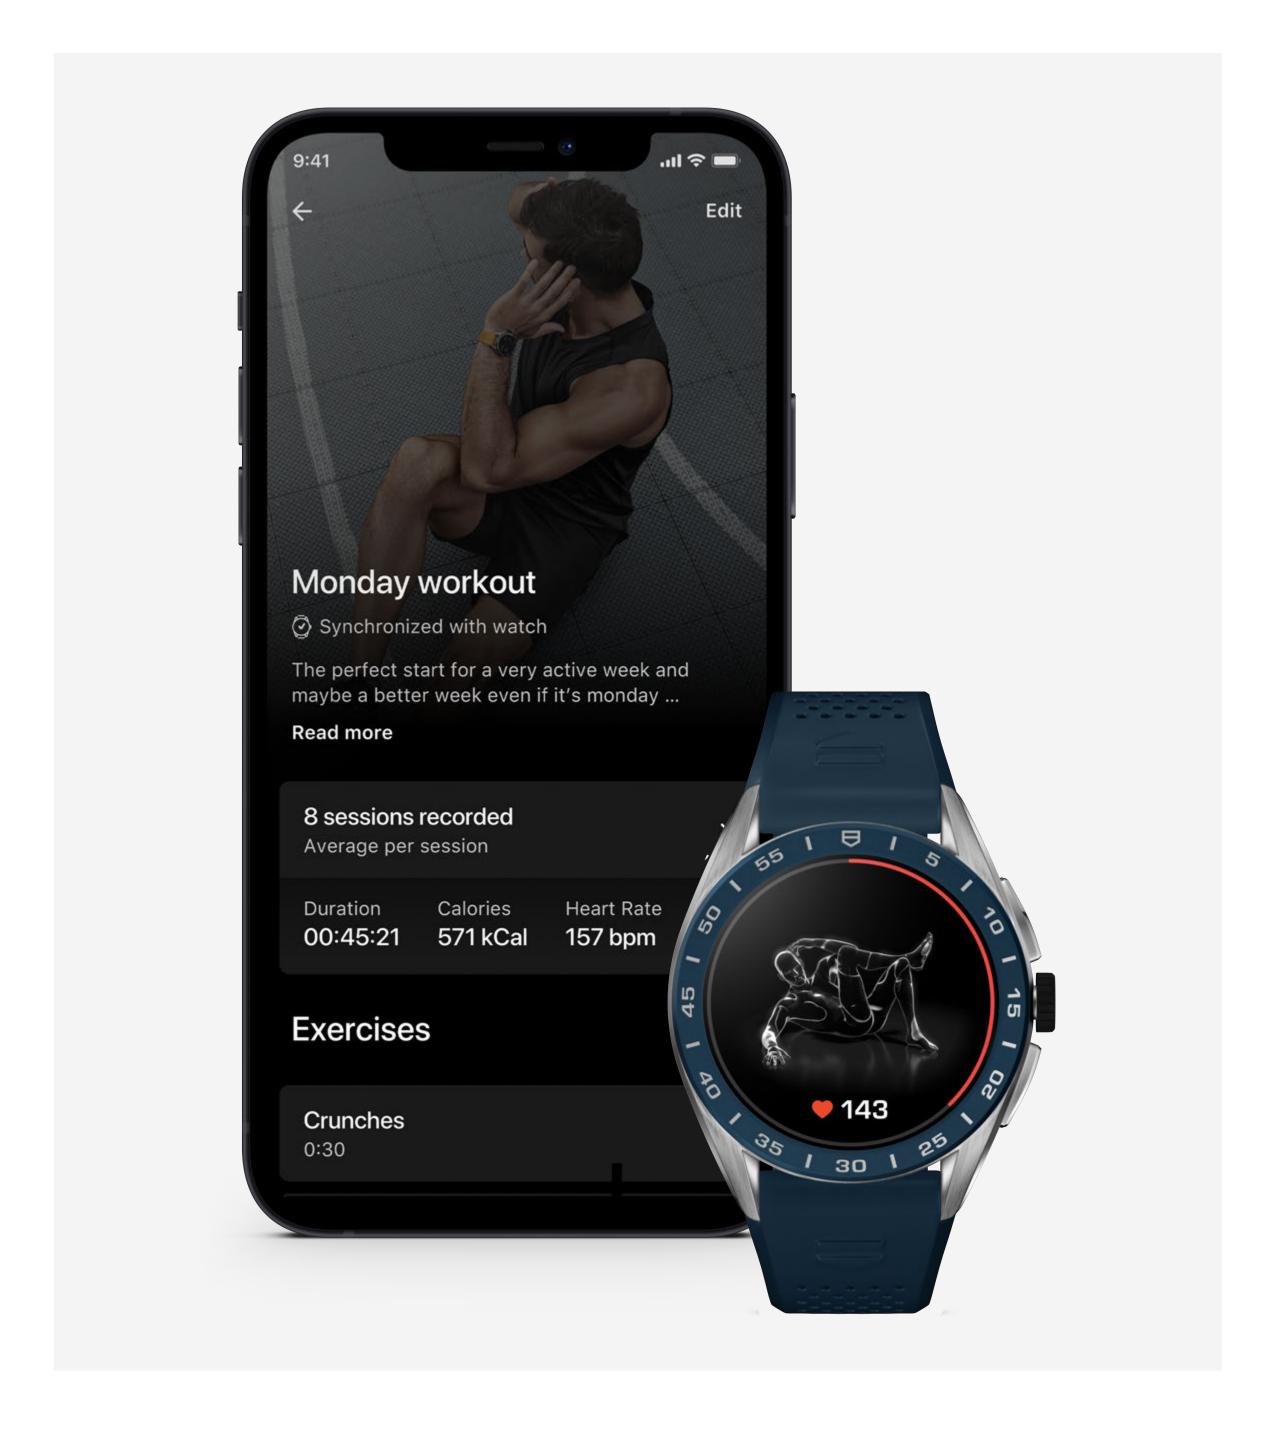

# TAG HEUER SPORTS APP

It's now easier than ever to keep track of your fitness routine on the TAG Heuer Connected, with the TAG Heuer Sports app now delivering guided workout routines, as well as its industry-leading fitness information and sports tracking.

# TAG HEUER SPORTS APP

An all-new feature for this year is guided workouts, built for on-the-go users to stay fit (without having to keep a smartphone nearby). These workouts consist of programmes of exercises with pre-set lengths.

On-screen prompts guide users through exercises (users can choose upper body workout, lower body workout or full workout) with animations on screen, and no need for a phone or TV. When users finish their exercise, the watch vibrates to indicate that it is time to move on to the next one.

For users who already have their own routine (or their own fitness coach), it's simple to customise: users type in their own routine and it appears on the screen, instructing them to do the first exercise, then the next. TAG Heuer's sports app is available on both the new 45mm model and 42mm model, as well as the previous generation of Connected watches.