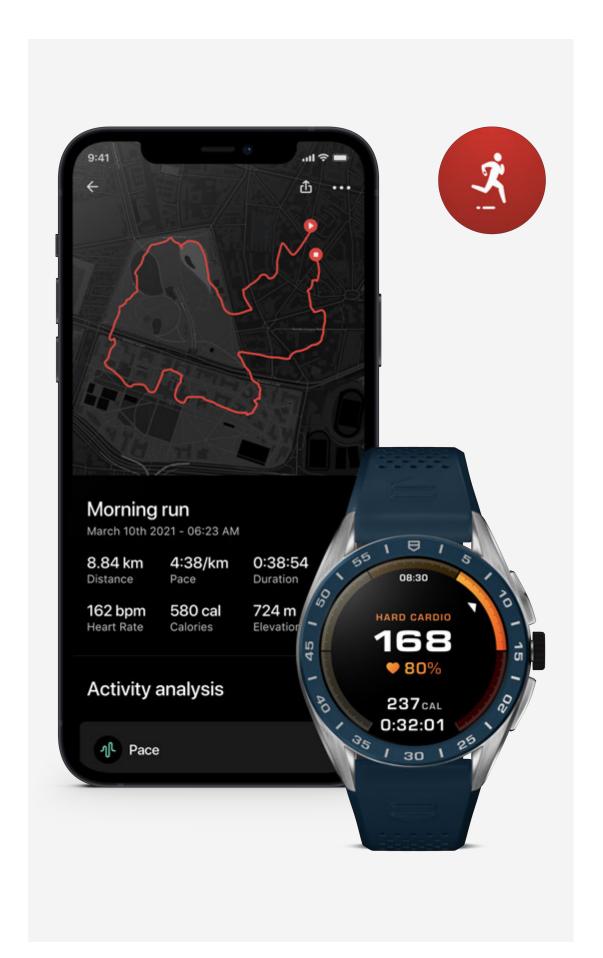

### **WATCH EXPERIENCE**

Watch faces

Sports Watch App: Running, Cycling, Swimming, Fitness, and Golf Wellness Other TAG Heuer branded micro apps:

Stopwatch, Timer, Alarm

# TAG HEUER SPORTS APP

It's now easier than ever to keep track of your fitness routine on the TAG Heuer Connected, with the TAG Heuer Sports app now delivering guided workout routines, as well as its industry-leading fitness information and sports tracking.

# TAG HEUER SPORTS APP

An all-new feature for this year is guided workouts, built for on-the-go users to stay fit (without having to keep a smartphone nearby). These workouts consist of programmes of exercises with pre-set lengths.