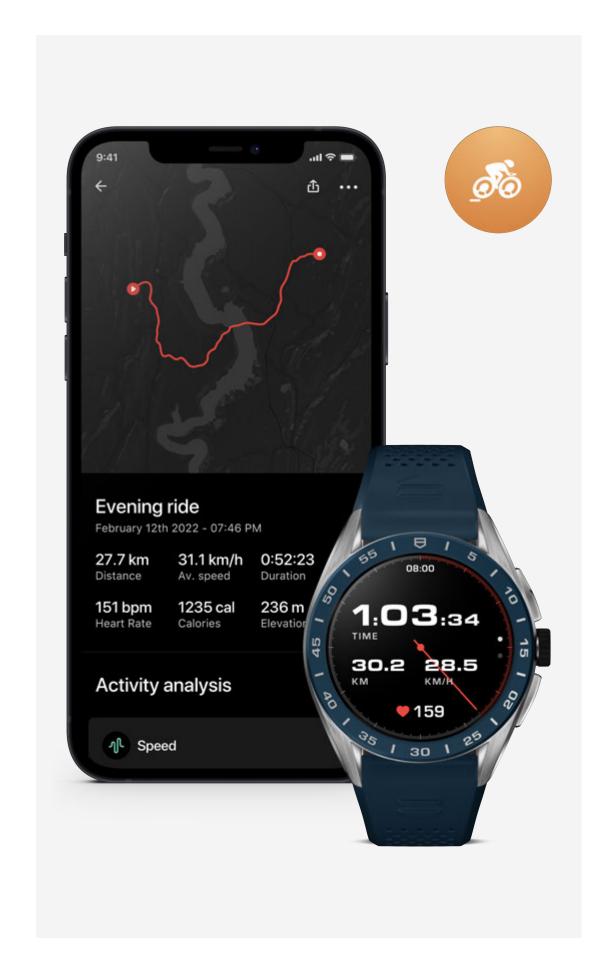

### **WATCH EXPERIENCE**

Watch faces

Sports Watch App: Running, Cycling, Swimming, Fitness, and Golf Wellness Other TAG Heuer branded micro apps:

Stopwatch, Timer, Alarm

# TAG HEUER SPORTS APP

It's now easier than ever to keep track of your fitness routine on the TAG Heuer Connected, with the TAG Heuer Sports app now delivering guided workout routines, as well as its industry-leading fitness information and sports tracking.