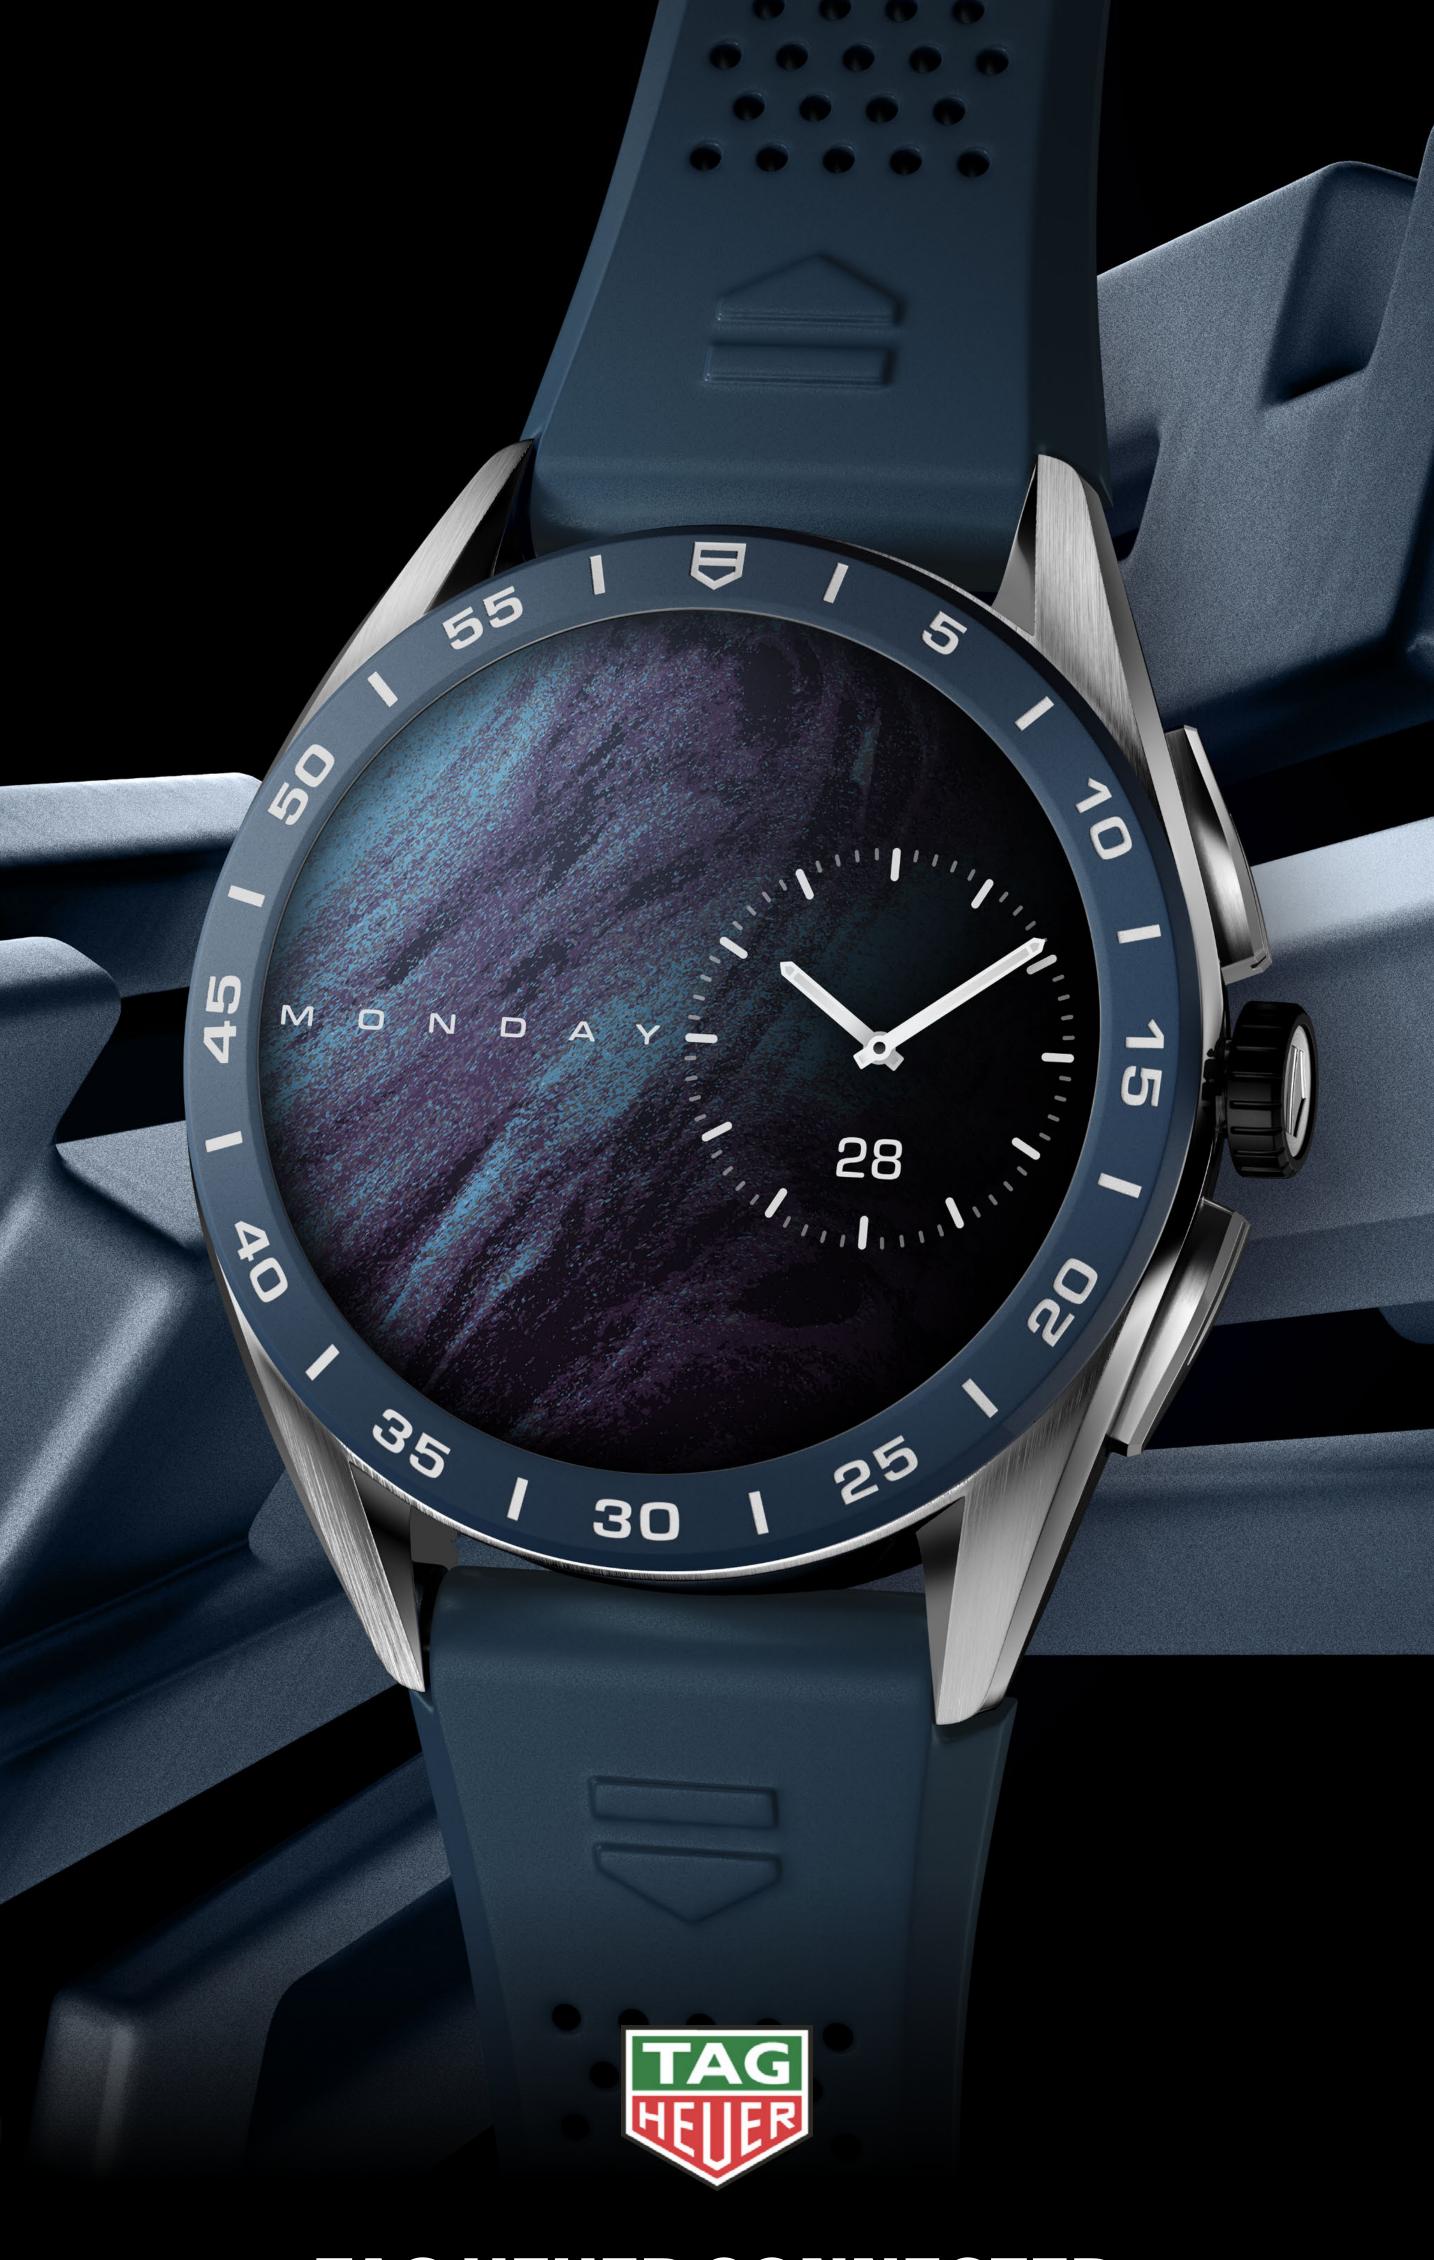

# TAG HEUER CONNECTED

CALIBRE E4

Set your goals and overcome with this TAG Heuer Connected.

Offering a blue rubber strap matching the blue ceramic bezel perfectly, this high-end, cutting-edge luxury smartwatch provides the perfect mix of performance and customization.

#### **STRAPS**

BT6220

Blue rubber strap

#### **DIAL**

Domed sapphire crystal

## CASE

Steel polished, fine brushed case
Ceramic blue polished bezel
Black steel, rubber crown at 3 o'clock