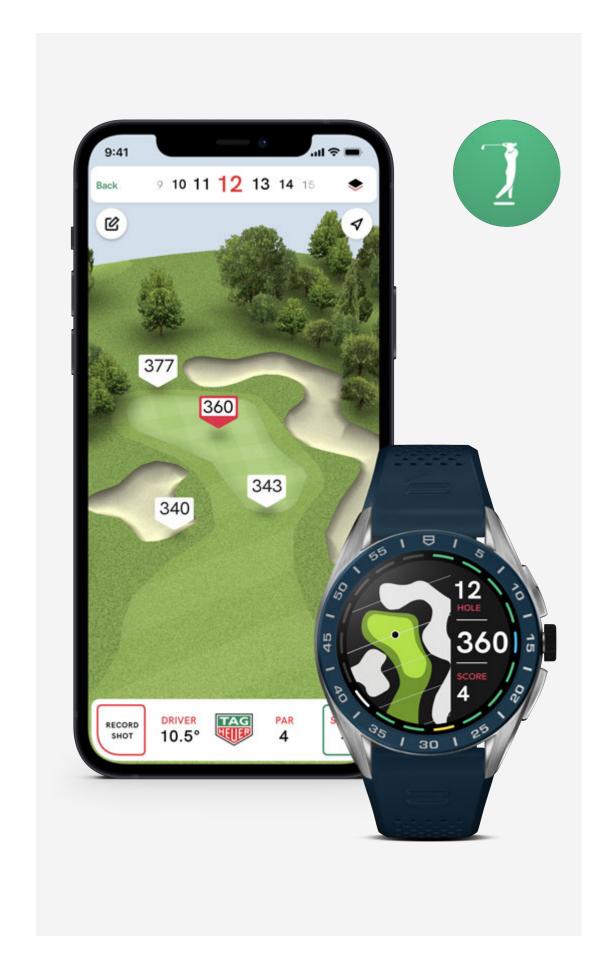

### **WATCH EXPERIENCE**

Watch faces

Sports Watch App: Running, Cycling, Swimming, Fitness, and Golf Wellness Other TAG Heuer branded micro apps:

Stopwatch, Timer, Alarm

# TAG HEUER SPORTS APP

It's now easier than ever to keep track of your fitness routine on the TAG Heuer Connected, with the TAG Heuer Sports app now delivering guided workout routines, as well as its industry-leading fitness information and sports tracking.