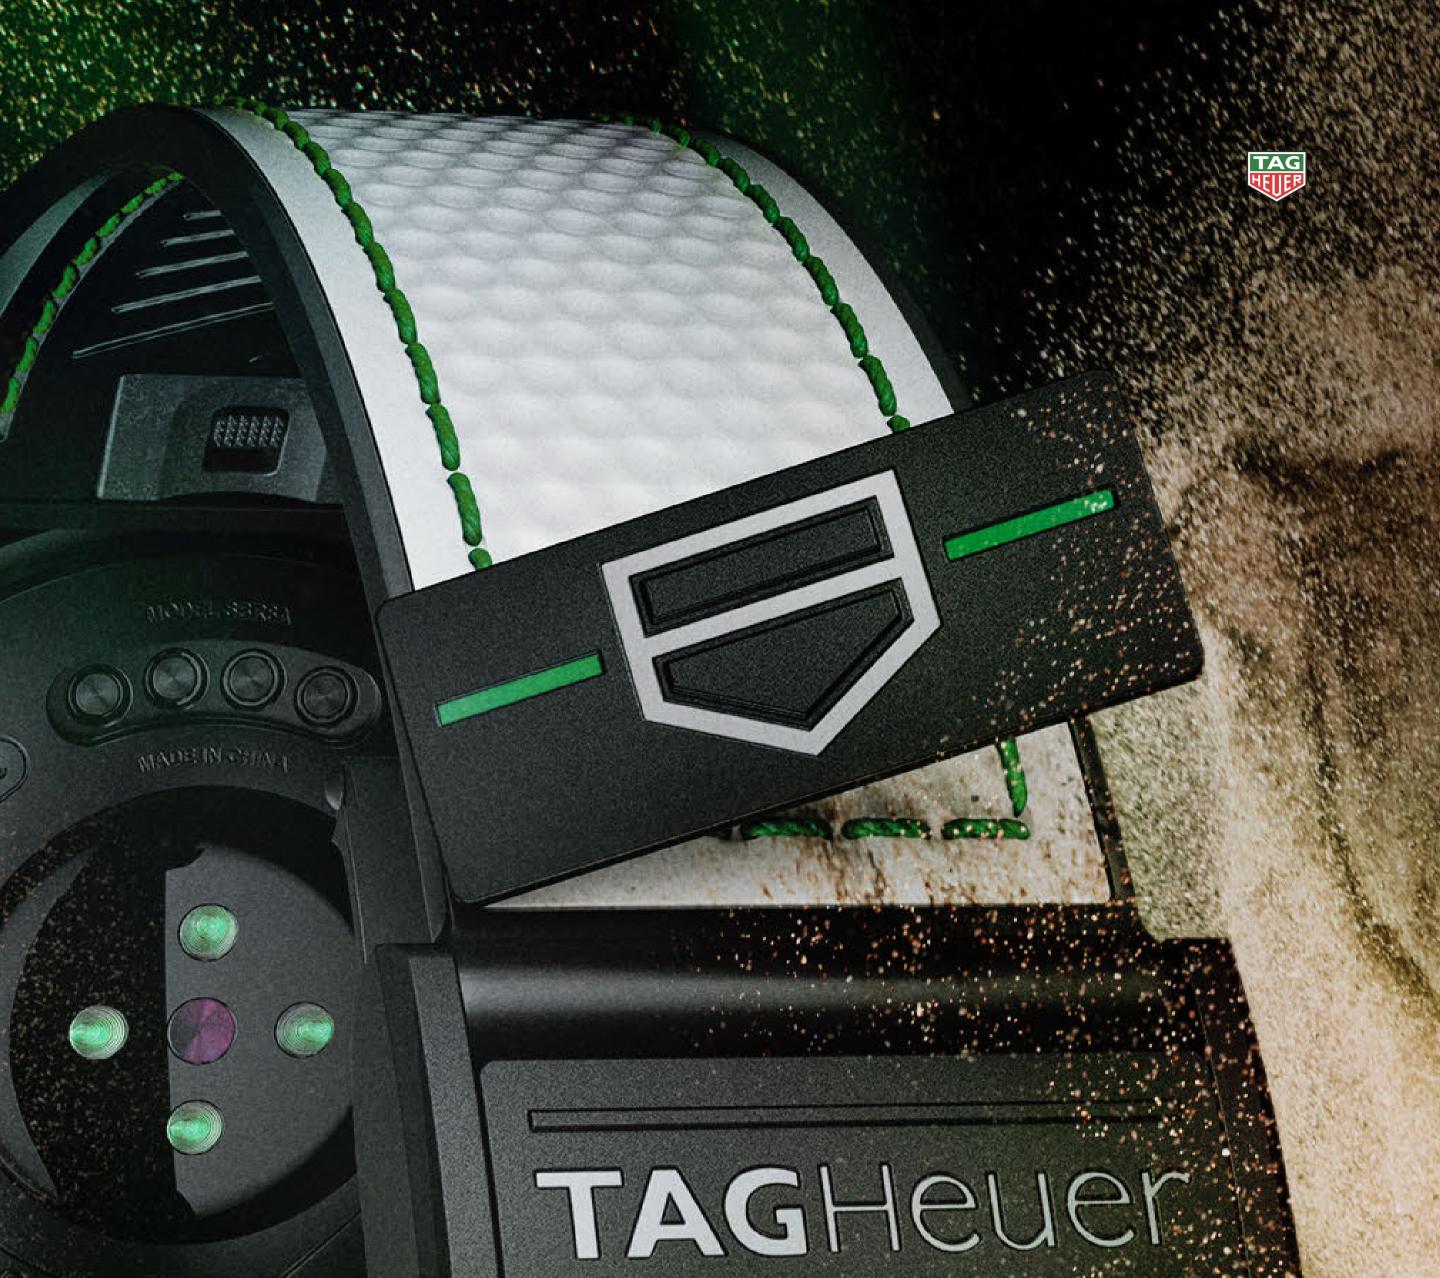

#### STRAPS

White rubber strap with golf pattern and black rubber base Black DLC titanium grade 2 folding clasp with double safety pushbuttons & integrated ball marker

1x additional black perforated rubber strap

COM

The sporty white rubber strap with golf pattern has a ball marker integrated into the buckle. An additional black

#### rubber strap, easily changed,

offers extra versatility.