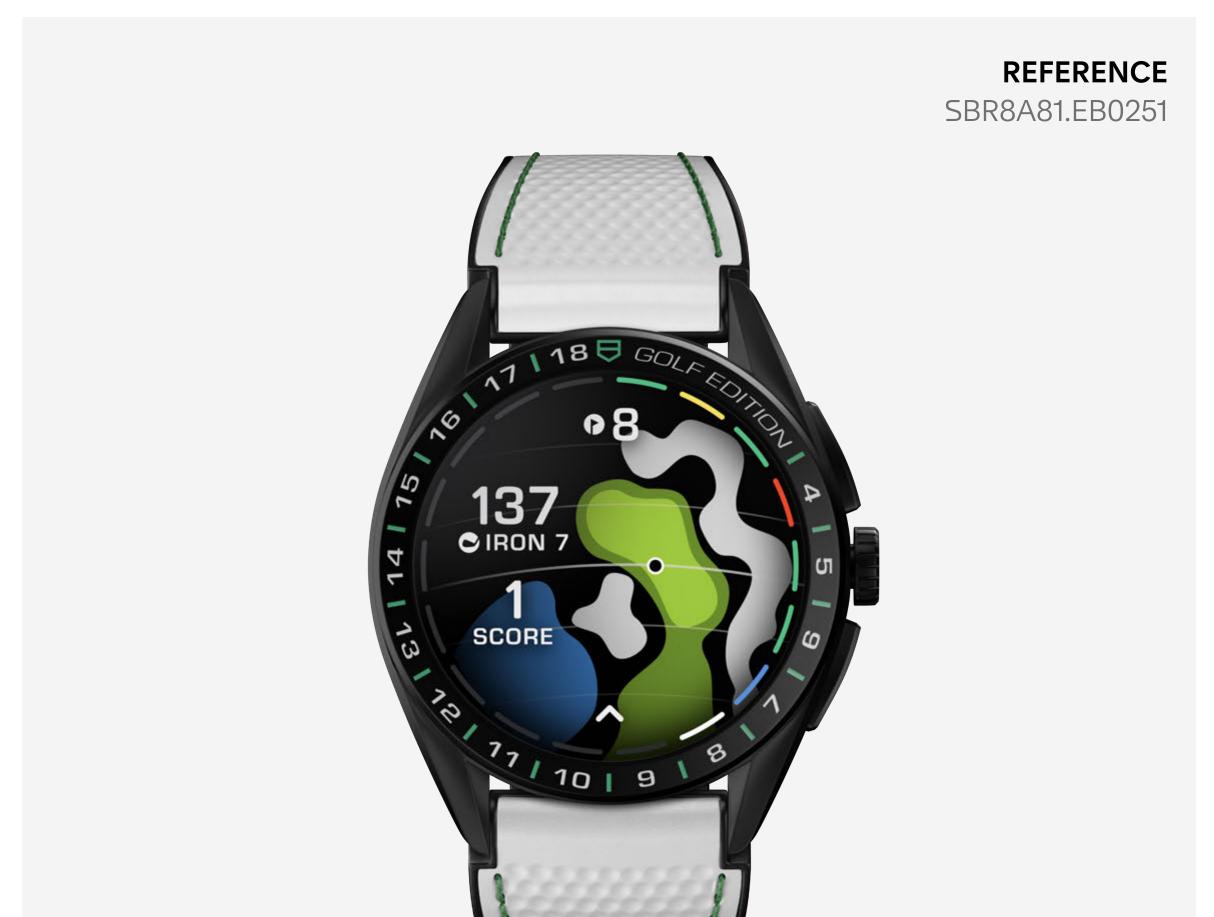

#### STRAPS

White rubber strap with golf pattern and black rubber base Black DLC titanium grade 2 folding clasp with double safety pushbuttons & integrated ball marker

1x additional black perforated rubber strap

## TAG HEUER GOLF APP

The TAG Heuer Connected Calibre E4 Golf Edition automatically detects swings to allow users to track their performance in the app without having to activate the function by hand. It concludes when the watch identifies the swing to hit a second stroke. It means golfers don't have to remember to track their drive, ensuring that the data is captured automatically.

The Driving Range feature offers a 'heat map' for every hole, which shows where shots landed on previous rounds. Over time, this allows golfers an overview of the strategies which work for them, helping them to pick the perfect club and the perfect route to each hole.

The automatic shot detection ensures users also have more information on the performance of each of their clubs, with the app automatically recording accuracy and distance for every tracked shot. This means that the app's trademark (and highly popular) club recommendations are more precise and information-packed than ever before.