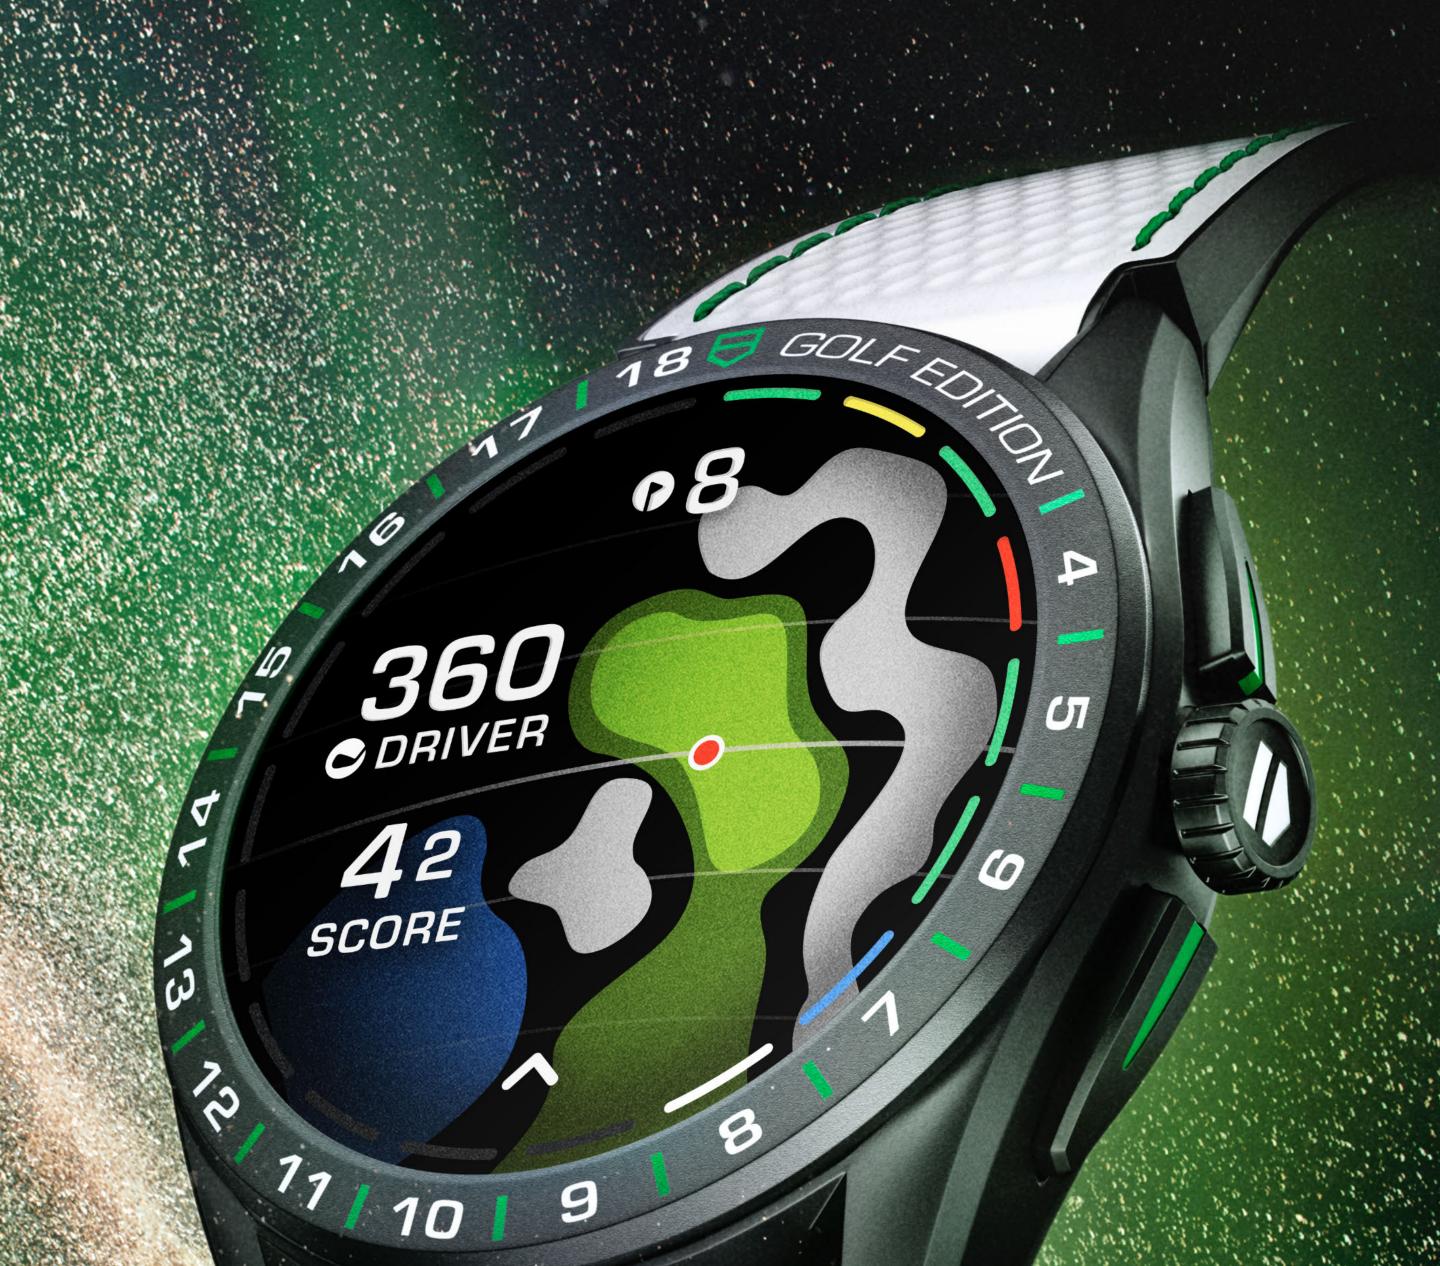

### **DIAL** Domed sapphire crystal

#### CASE

Black DLC titanium grade 2 sand blasted case Ceramic black sand blasted

#### STRAPS

White rubber strap with golf pattern and black rubber base Black DLC titanium grade 2 folding clasp with double safety pushbuttons & integrated ball marker

1x additional black perforated rubber strap

## TAG HEUER GOLF APP

The TAG Heuer Connected Calibre E4 Golf Edition automatically detects swings to allow users to track their performance in the app without having to activate the function by hand. It concludes when the watch identifies the swing to hit a second stroke. It means golfers don't have to remember to track their drive, ensuring that the data is captured automatically.

The Driving Range feature offers a 'heat map' for every hole, which shows where shots landed on previous rounds. Over time, this allows golfers an overview of the strategies which work for them, helping them to pick the perfect club and the perfect route to each hole.

The automatic shot detection ensures users also have more information on the performance of each of their clubs, with the app automatically recording accuracy and distance for every tracked shot. This means that the app's trademark (and highly popular) club recommendations are more precise and information-packed than ever before.