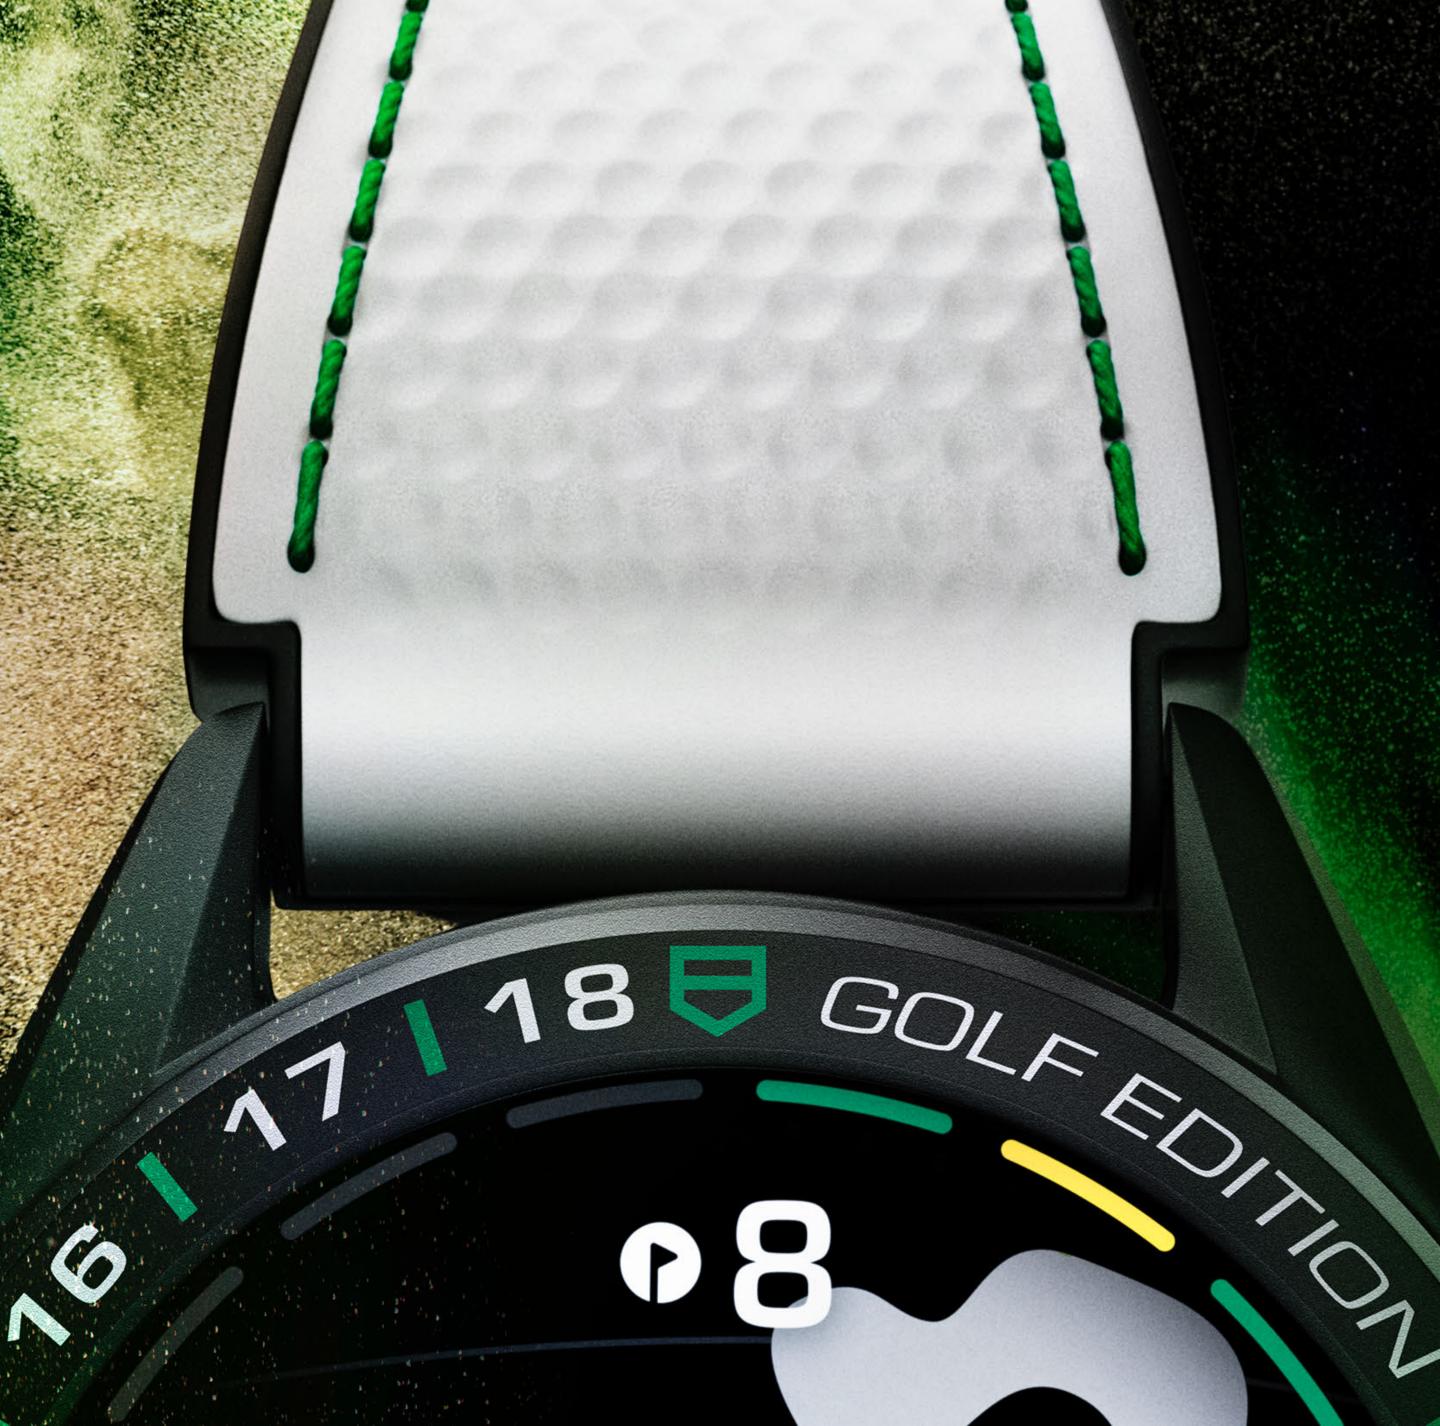

#### STRAPS

White rubber strap with golf pattern and black rubber base Black DLC titanium grade 2 folding clasp with double safety pushbuttons & integrated ball marker

1x additional black perforated rubber strap

COM

The sporty white rubber strap with golf pattern has a ball marker integrated into the buckle. An additional black

#### rubber strap, easily changed,

offers extra versatility.