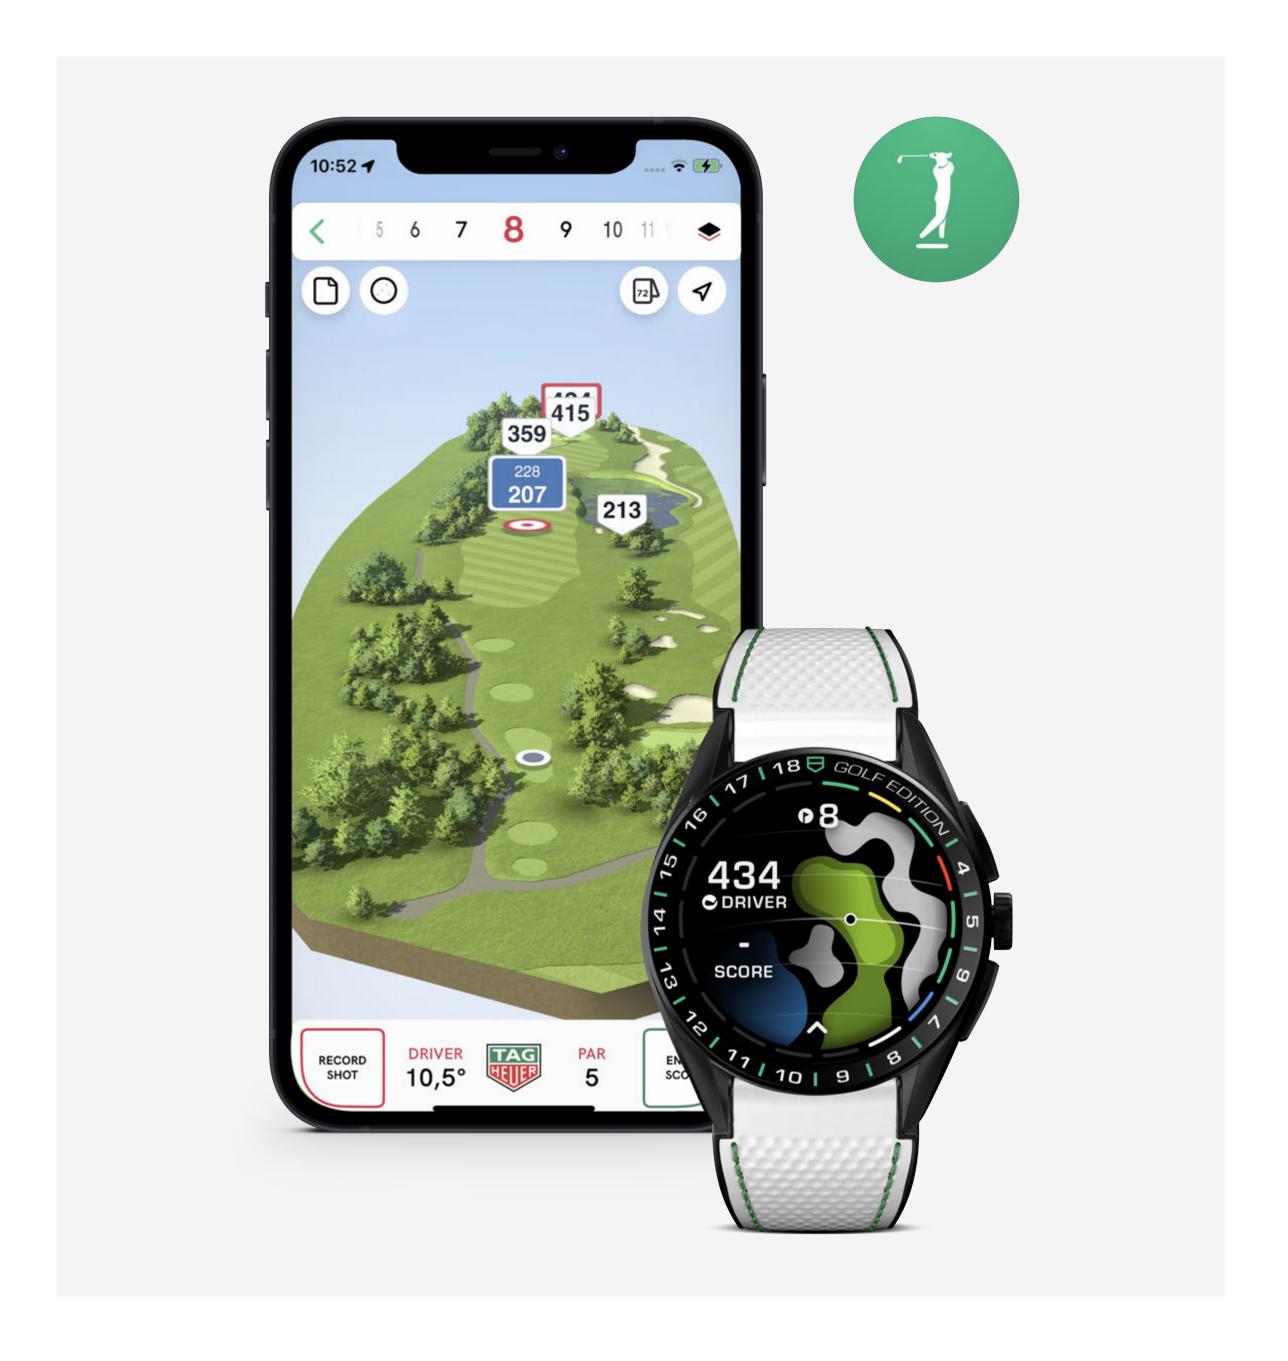

## TAG HEUER GOLF APP

The TAG Heuer Connected Calibre E4 Golf Edition automatically detects swings to allow users to track their performance in the app without having to activate the function by hand. It concludes when the watch identifies the swing to hit a second stroke. It means golfers don't have to remember to track their drive, ensuring that the data is captured automatically.

The Driving Range feature offers a 'heat map' for every hole, which shows where shots landed on previous rounds. Over time, this allows golfers an overview of the strategies which work for them, helping them to pick the perfect club and the perfect route to each hole.

The automatic shot detection ensures users also have more information on the performance of each of their clubs, with the app automatically recording accuracy and distance for every tracked shot. This means that the app's trademark (and highly popular) club recommendations are more precise and information-packed than ever before.

Last but not least, we are launching a new exclusive way to show off your best shots. Using our 3D maps technology, the iOS app generates a beautiful video you can share with your friends.

9111:11:13:159