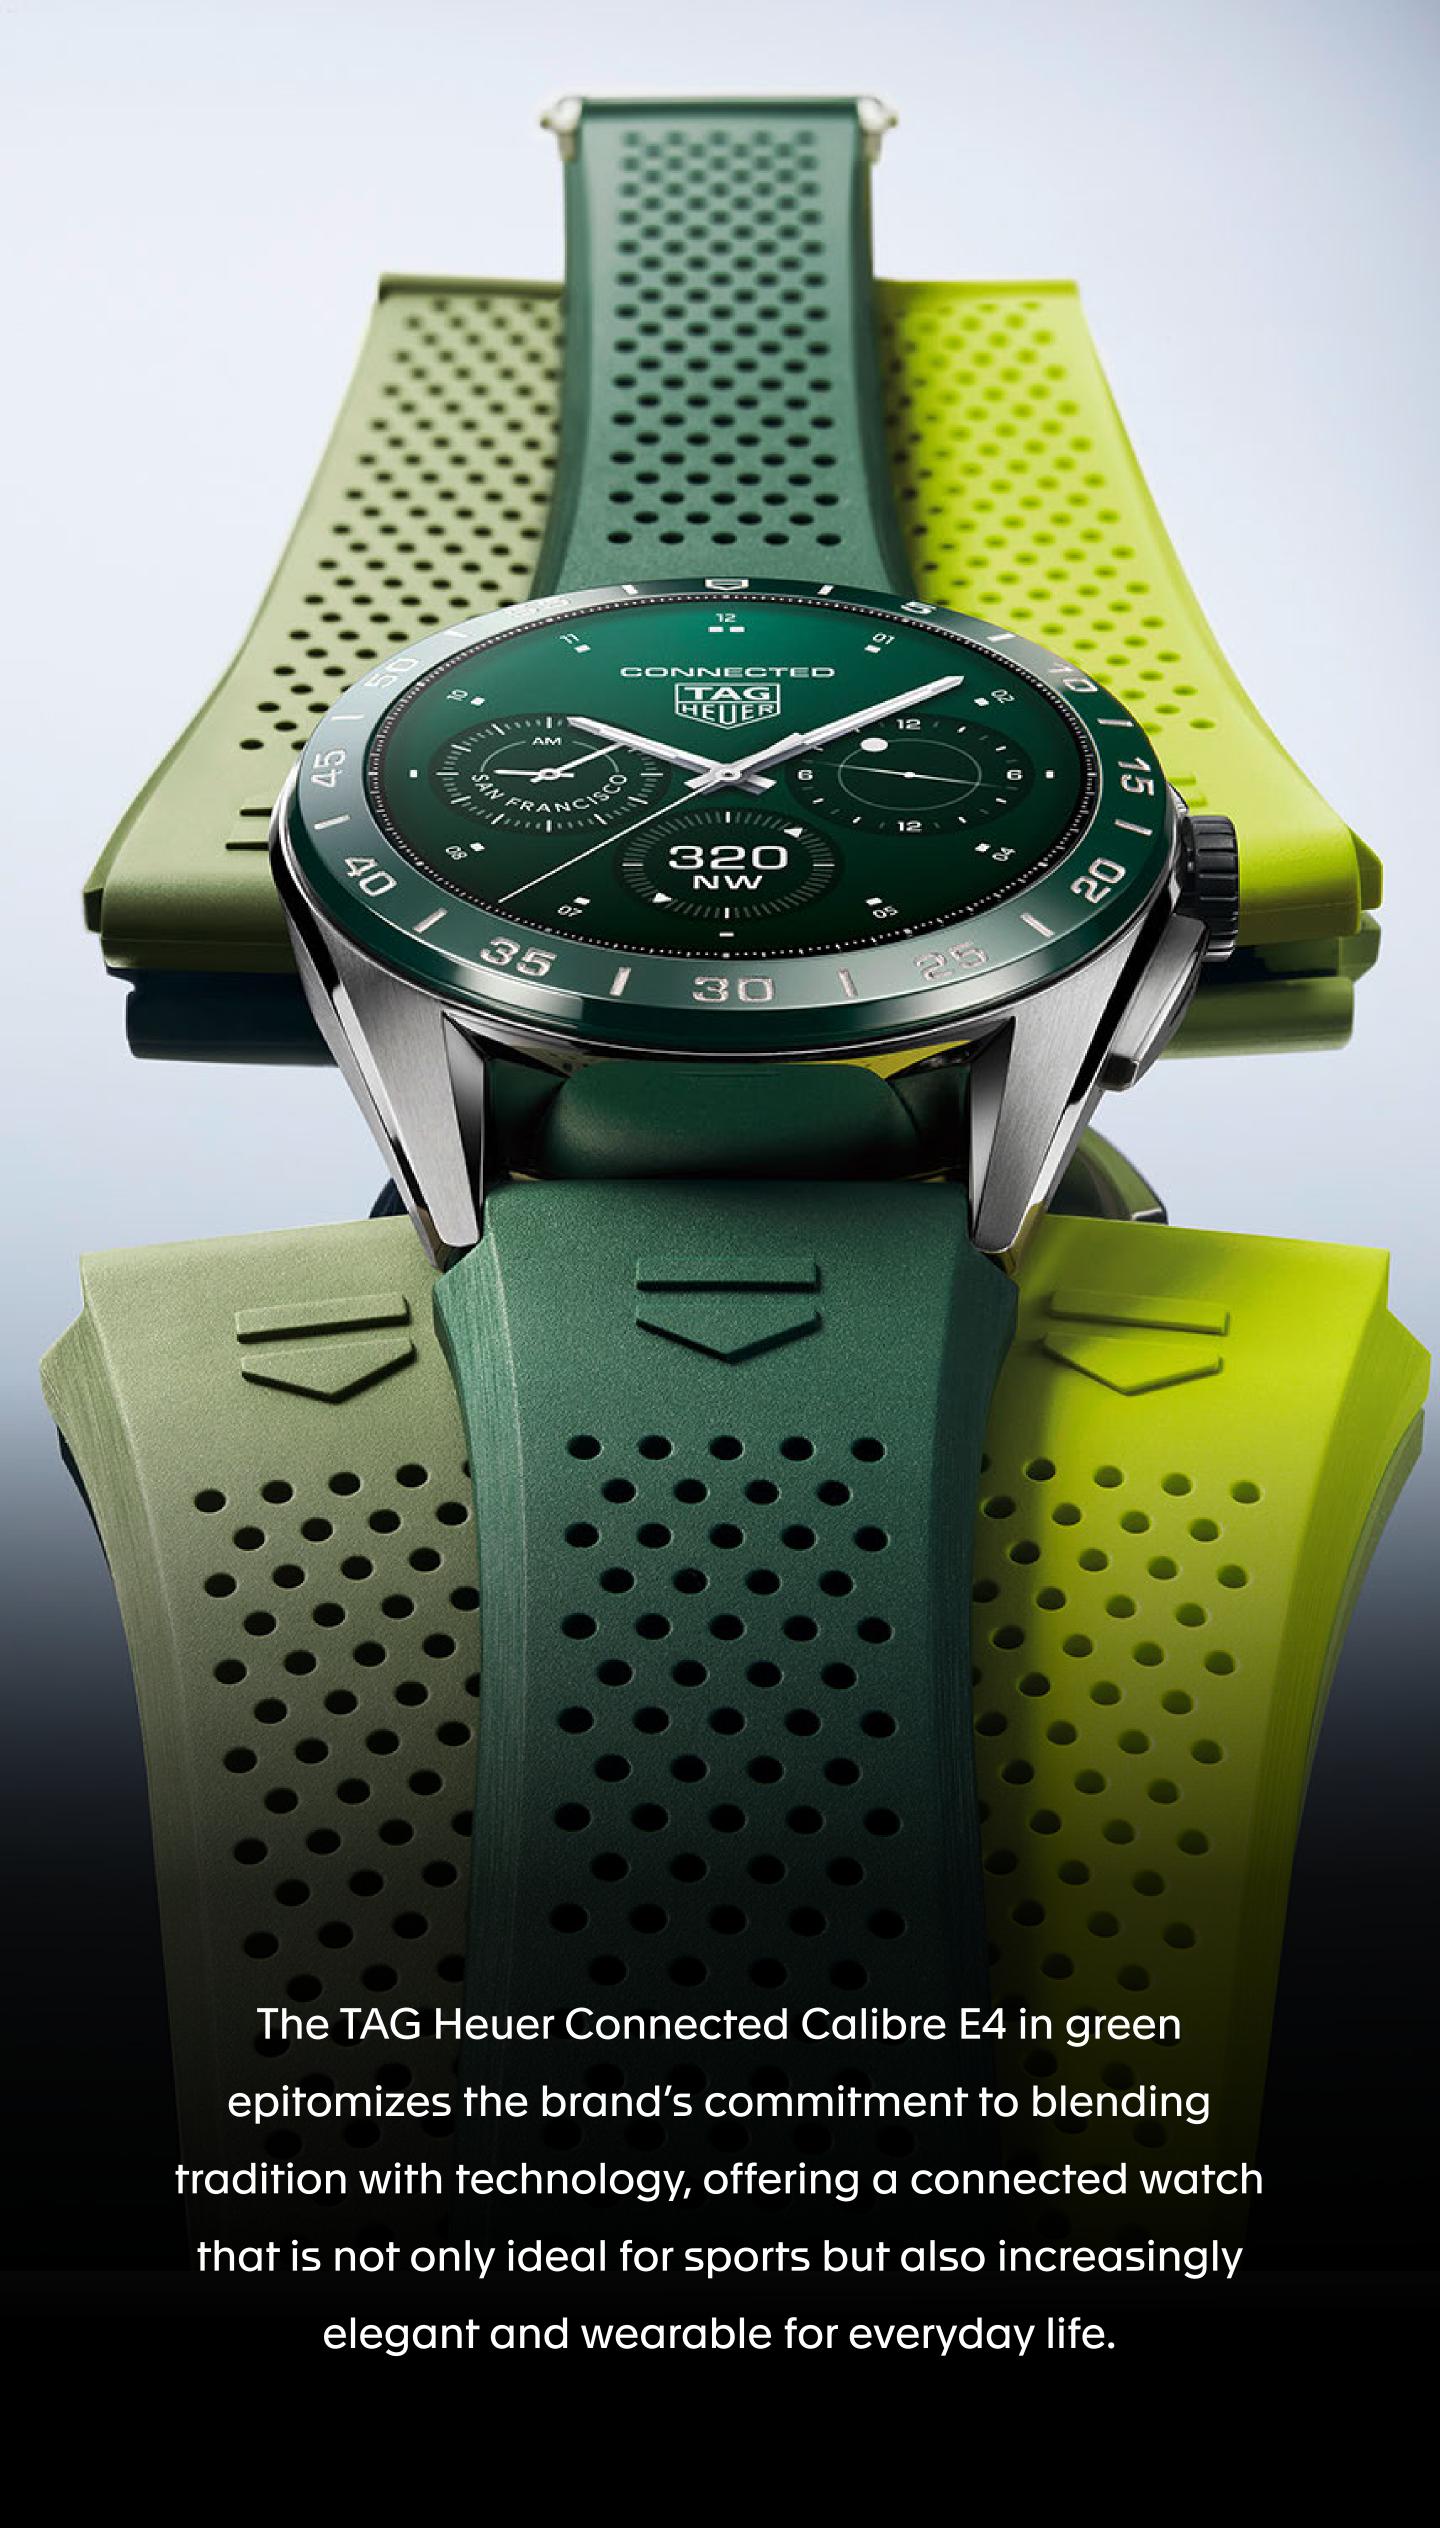

#### **DESIGN**

The TAG Heuer Connected Watch features a robust steel case in a 45 mm size. What sets this watch apart is the striking green ceramic polished bezel, perfectly complemented by a matching green rubber strap. TAG Heuer has expertly blended these elements to create a harmonious and visually captivating ensemble.

#### **WATCH FACES**

For this watch, TAG Heuer offers three distinct watch faces, named Mirage, Prism, and Chromatic. These watch faces have been meticulously adorned with the different hues of green that mirror the bezel, offering a touch of animation without compromising on elegance.