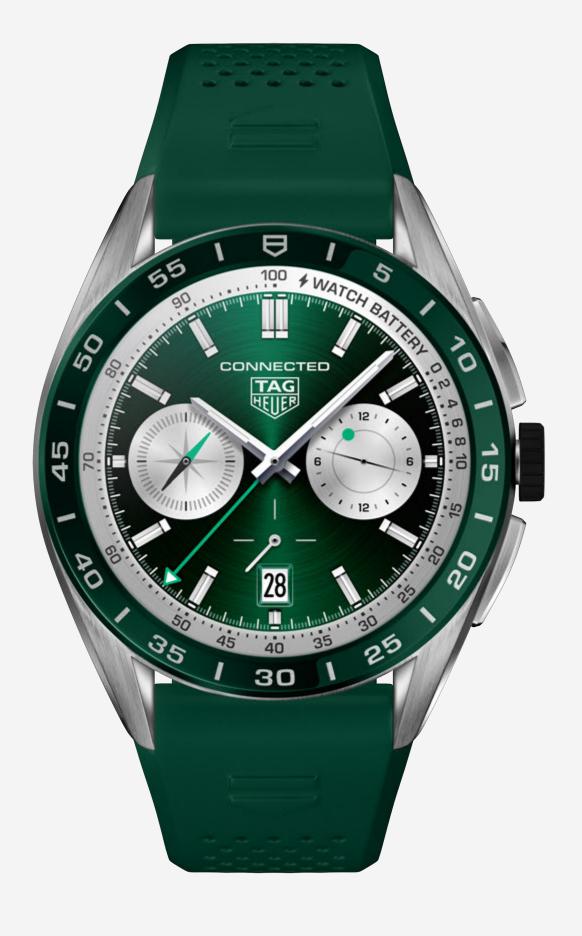

#### **DESIGN**

The TAG Heuer Connected Watch features a robust steel case in a 45 mm size. What sets this watch apart is the striking green ceramic polished bezel, perfectly complemented by a matching green rubber strap. TAG Heuer has expertly blended these elements to create a harmonious and visually captivating ensemble.

#### **CASE**

- Steel fine brushed, polished case
- Ceramic green polished
- Flat sapphire crystal

#### **STRAPS**

- Green rubber strap
- Steel folding clasp with double safety push-buttons; TAG Heuer shield

### **DIAMETER**

45 mm