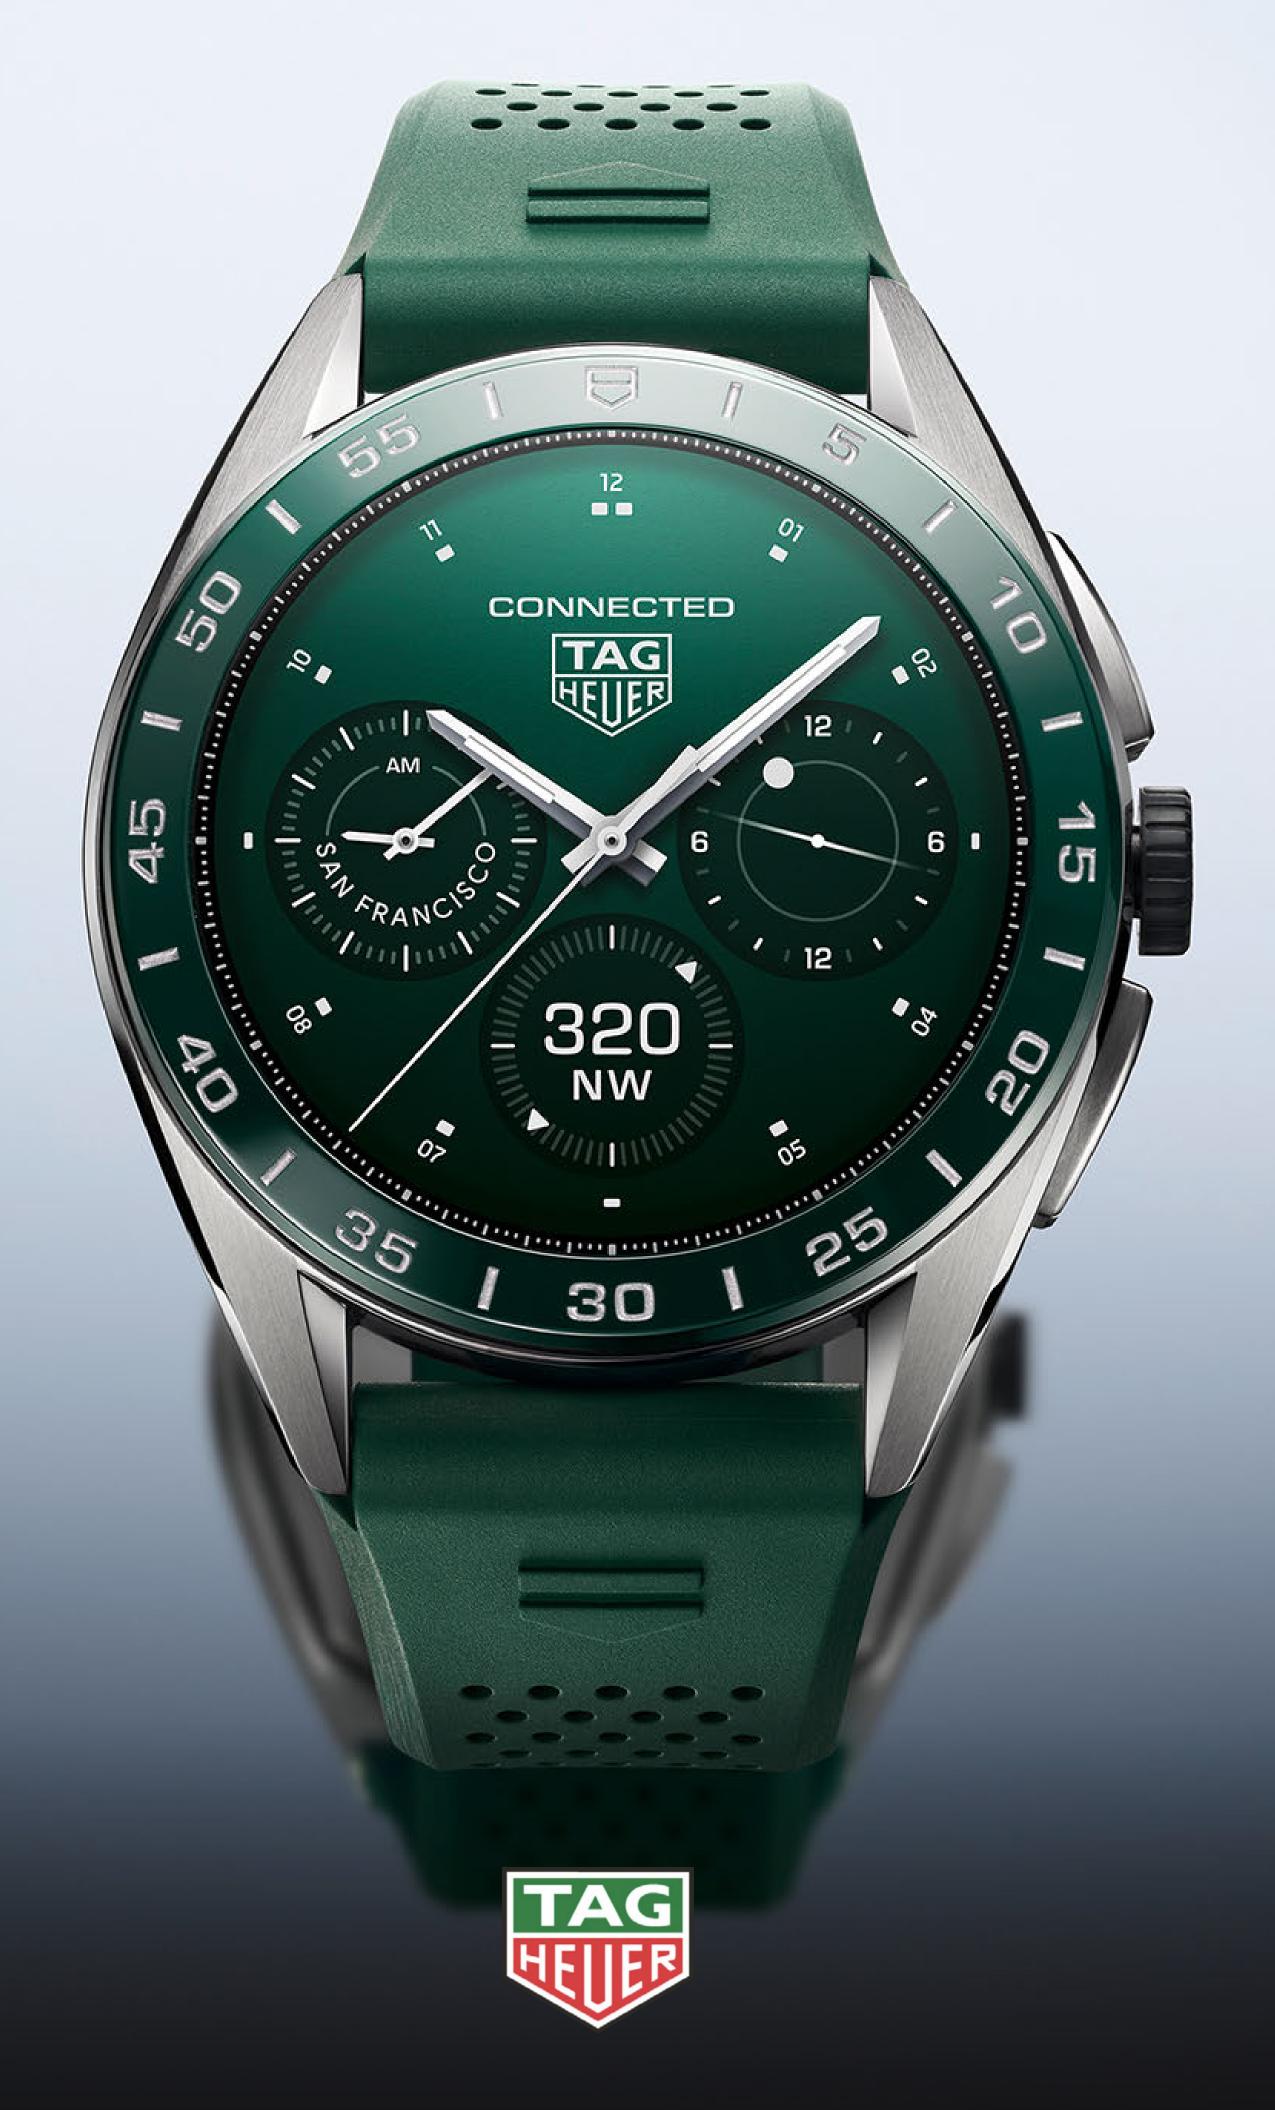

#### **DESIGN**

The TAG Heuer Connected Watch features a robust steel case in a 45 mm size. What sets this watch apart is the striking green ceramic polished bezel, perfectly complemented by a matching green rubber strap. TAG Heuer has expertly blended these elements to create a harmonious and visually captivating ensemble.

#### **WATCH FACES**

For this watch, TAG Heuer offers three distinct watch faces, named Mirage, Prism, and Chromatic. These watch faces have been meticulously adorned with the different hues of green that mirror the bezel, offering a touch of animation without compromising on elegance.