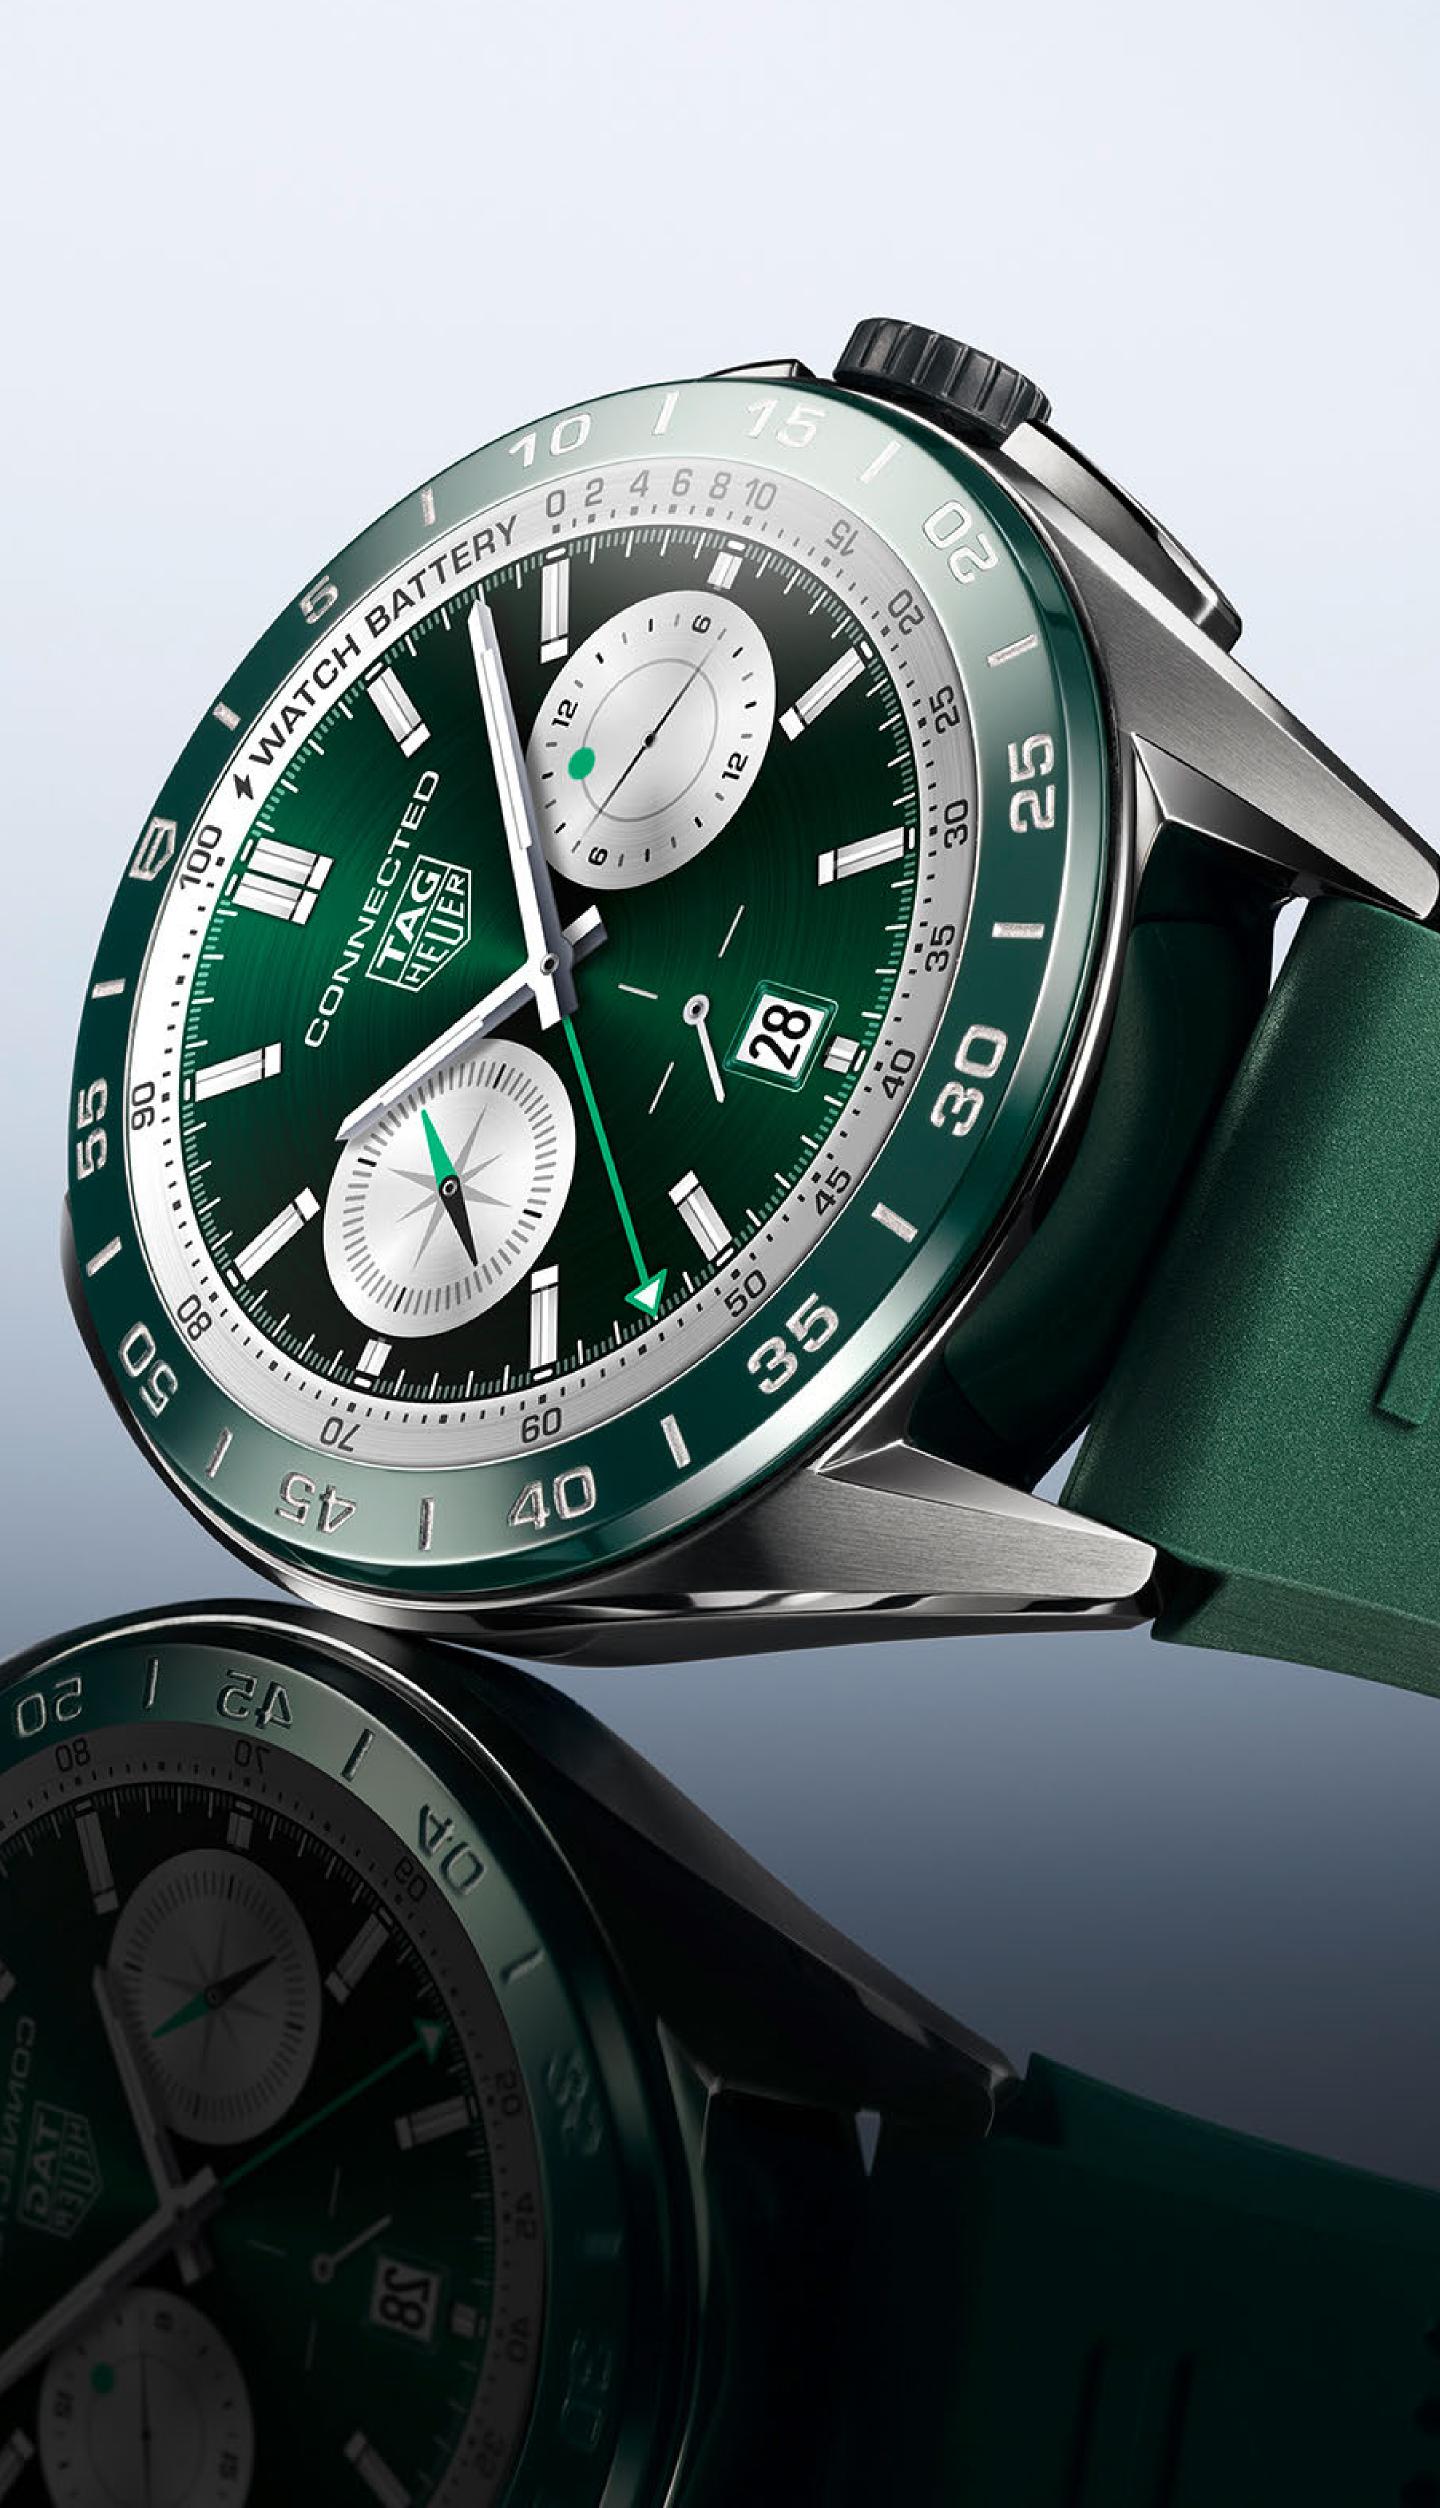

#### **WATCH FACES**

For this watch, TAG Heuer offers three distinct watch faces, named Mirage, Prism, and Chromatic. These watch faces have been meticulously adorned with the different hues of green that mirror the bezel, offering a touch of animation without compromising on elegance.

#### **BATTERY LIFE**

- 1 Full Day\* including Wellness monitoring
- Charging time: 100% in 1h30 at temperatures between 15° and 45°C

\*Actual battery life may vary depending on many factors including apps used, number of notifications, device settings, number of charged cycles, screen