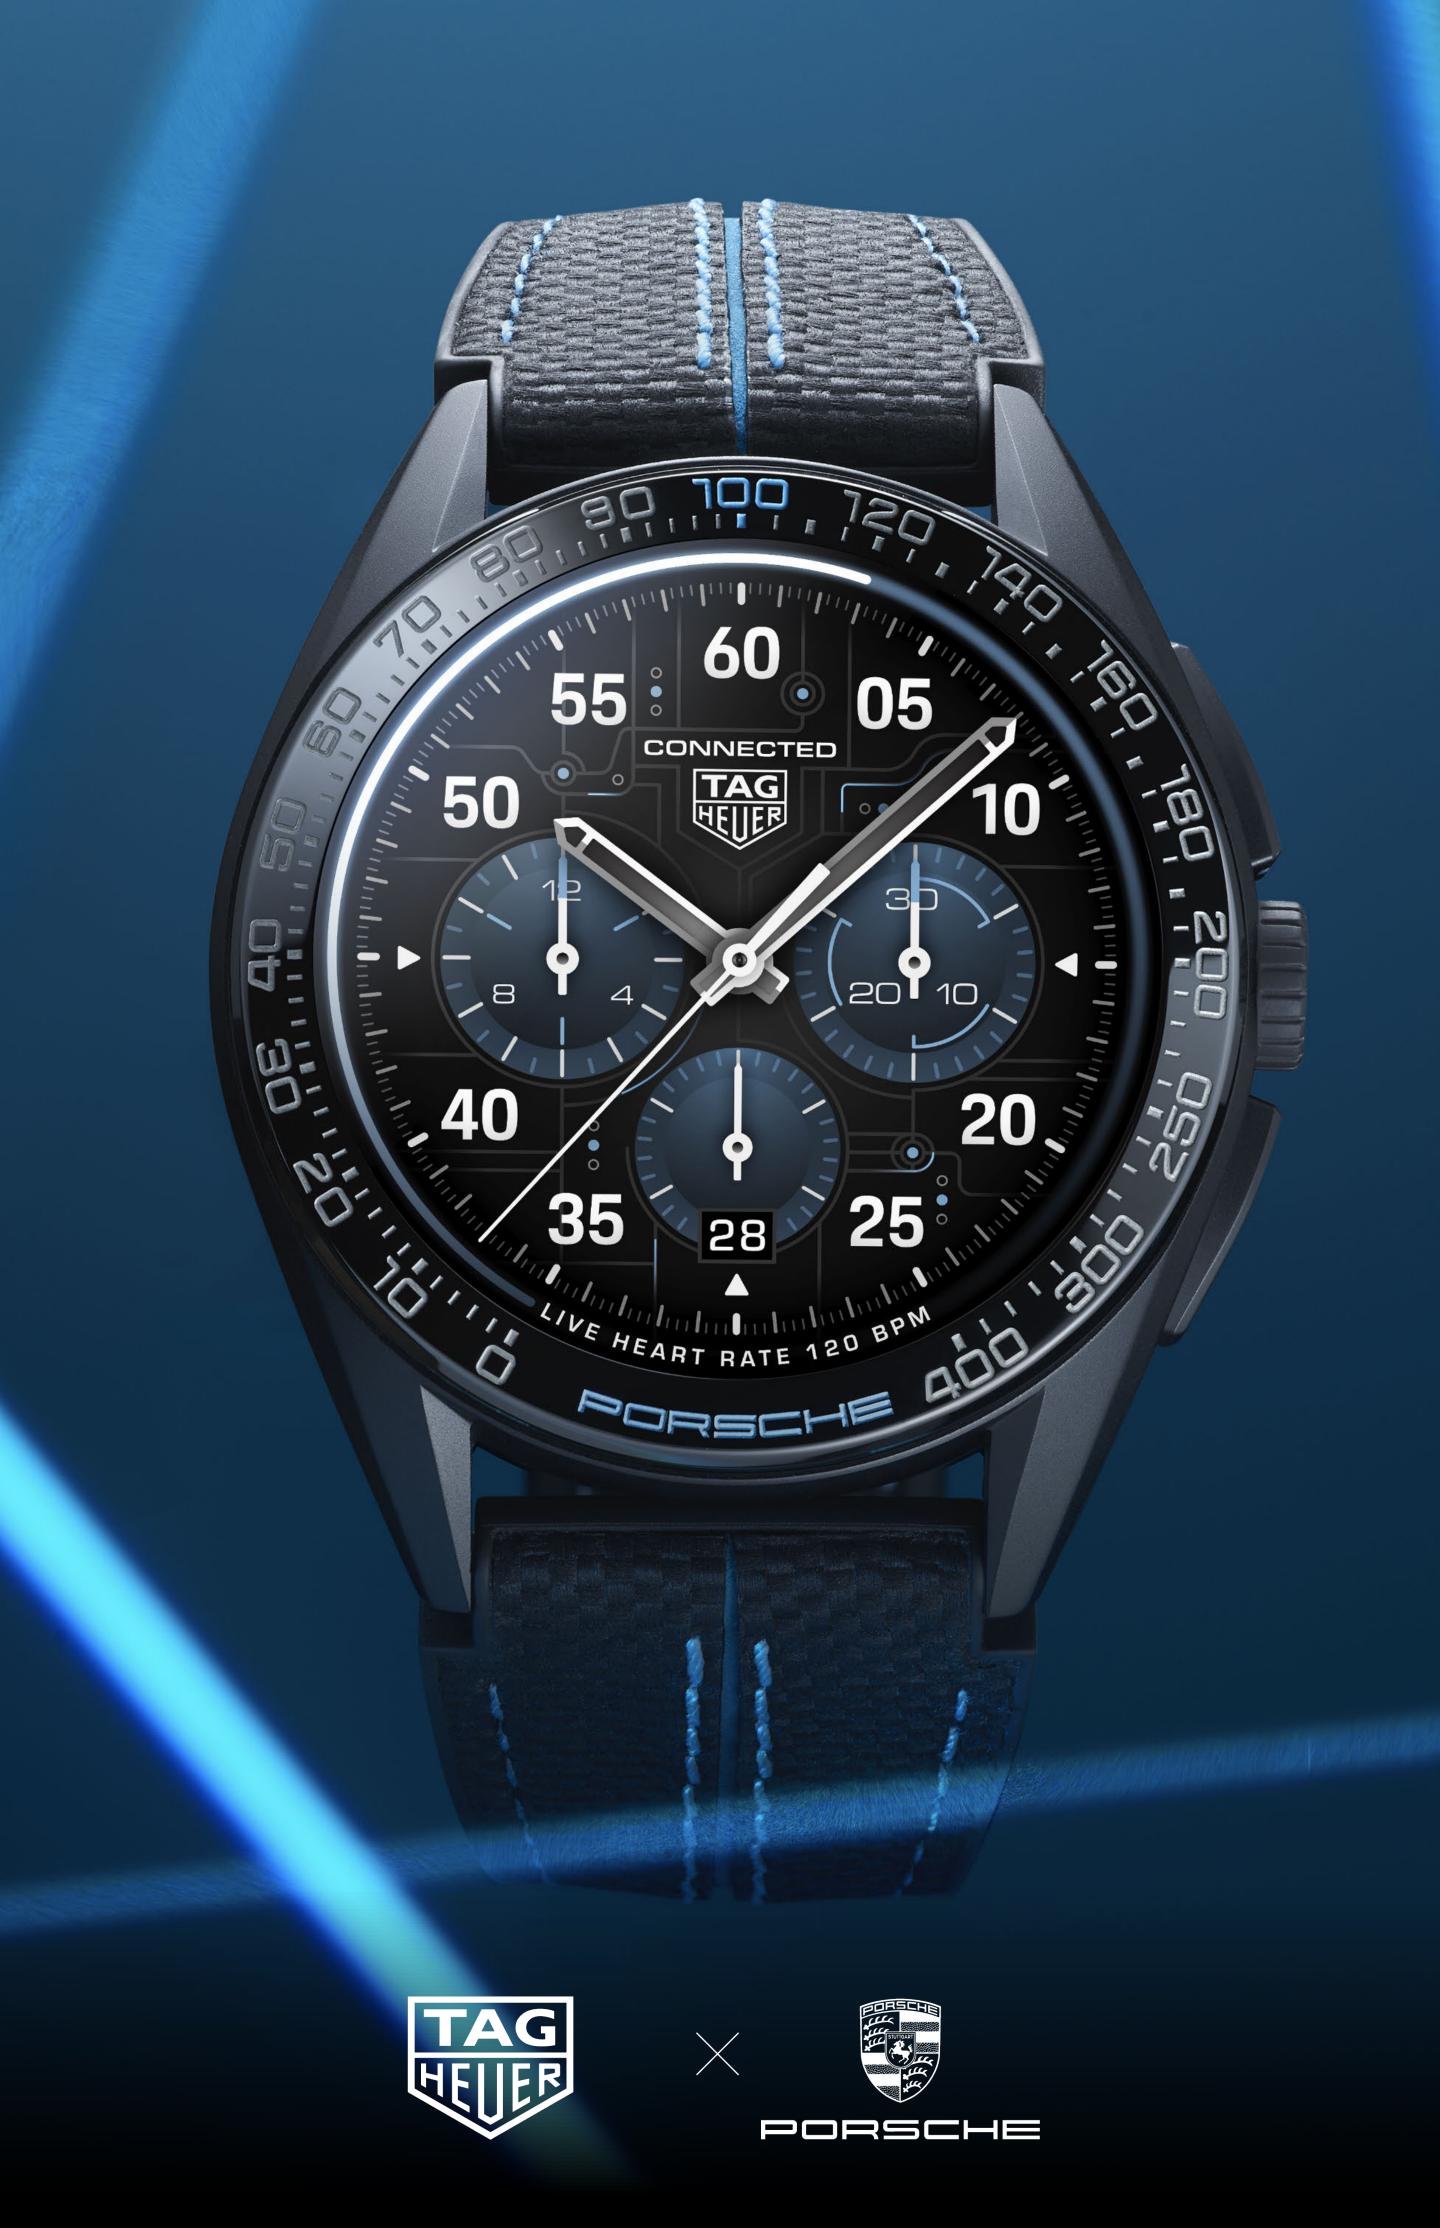

The case is sandblasted black titanium, giving the watch a light, sporty feel and the black ceramic polished bezel has a dedicated scale going from zero to 400, referencing the Porsche car's speed, which can be used to read functions relating to the car or to display metrics like heart rate.

# **CASE**

Black DLC titanium grade 2 sandblasted case Black polished ceramic with frozen blue and grey lacquer details

# AN EXCLUSIVE WATCH FACE

The TAG Heuer Connected Calibre E4 - Porsche Edition watch comes with an exclusive watch face, 'Circuit', only available to owners of the watch. A Porsche watch face has been available for previous TAG Heuer Connected watches, and has proved hugely popular with customers.

The new 'Circuit' watch face is highlighted in frozen blue, with a design inspired both by electrical circuitry (in a nod to both the electric Taycan and the TAG Heuer Connected watch itself) and to racing circuits. Three chronograph-style complications can be used to display information from the watch directly on screen, such as step counter and heart rate, or information drawn directly from compatible Porsche models.