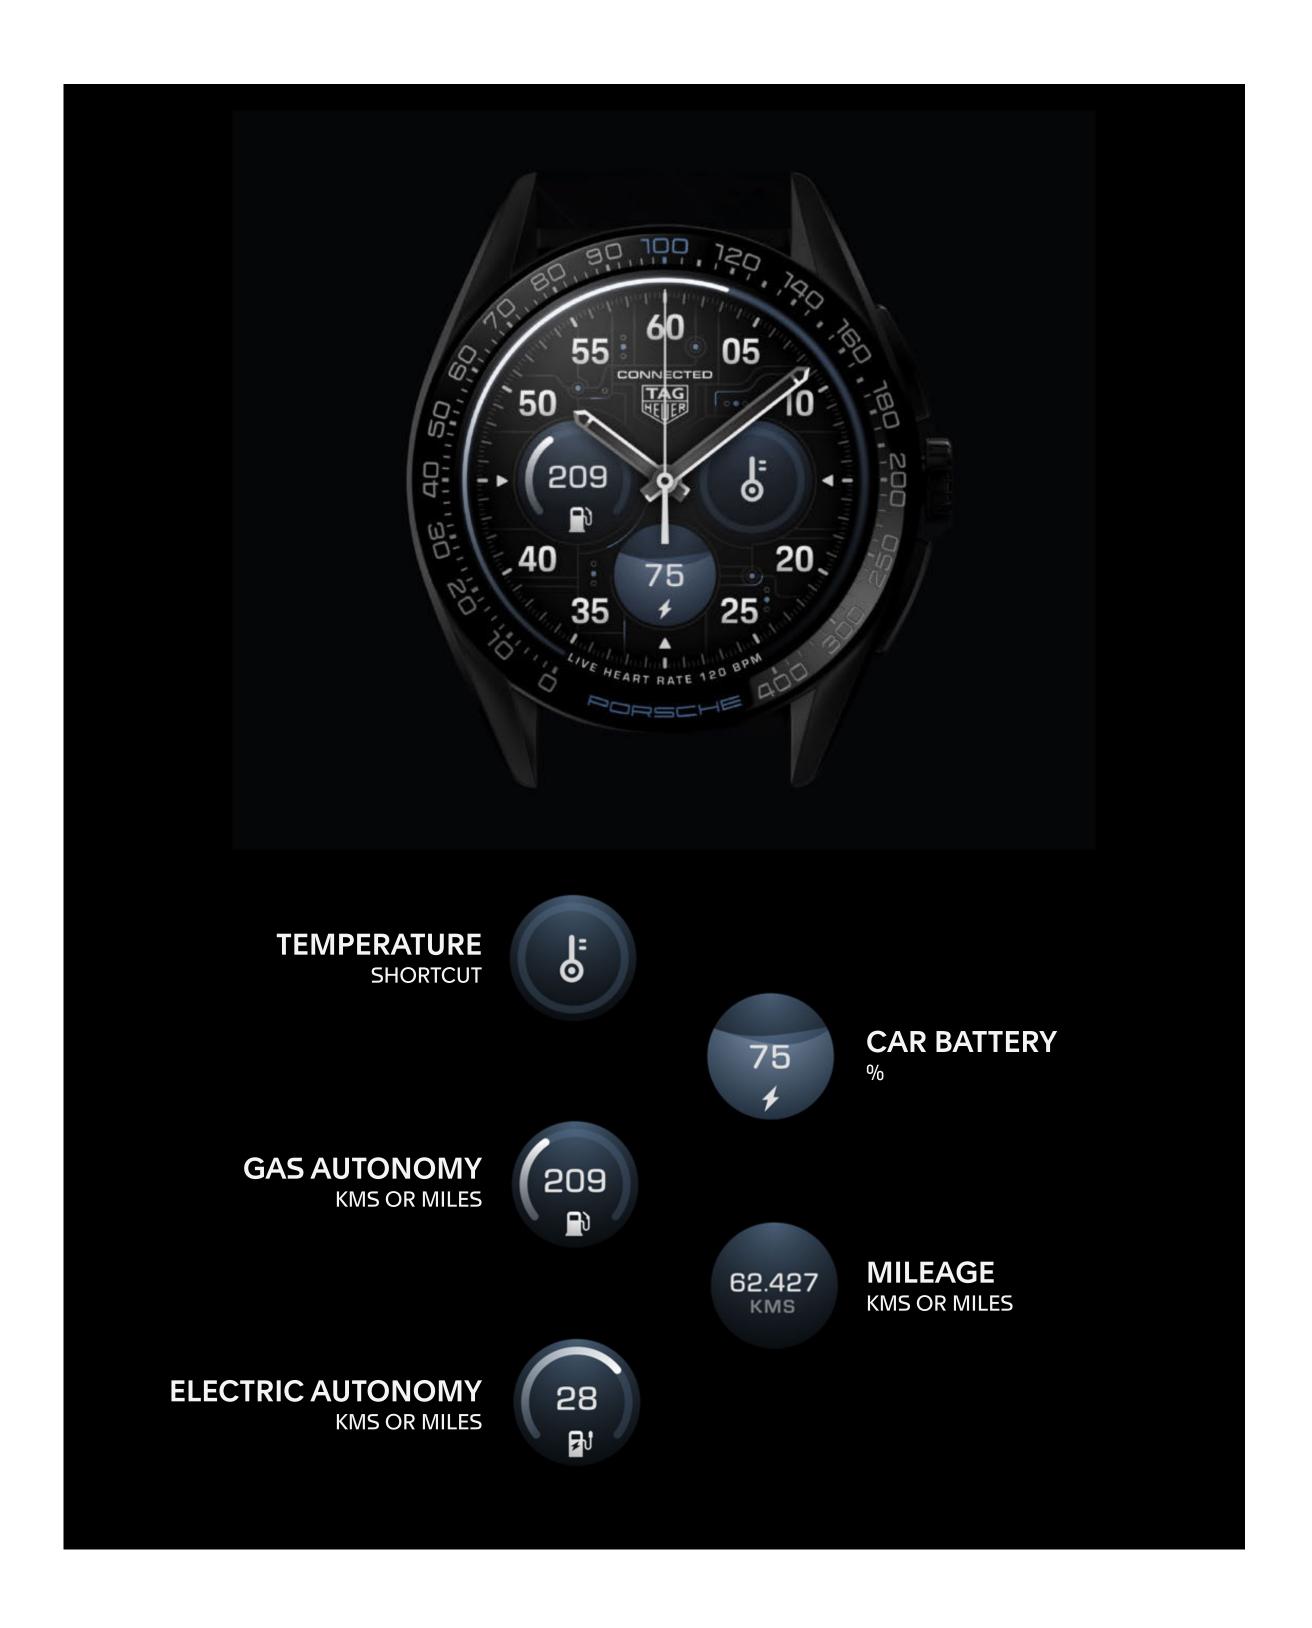

# AN EXCLUSIVE WATCH FACE

The TAG Heuer Connected Calibre E4 - Porsche Edition watch comes with an exclusive watch face, 'Circuit', only available to owners of the watch. A Porsche watch face has been available for previous TAG Heuer Connected watches, and has proved hugely popular with customers.

The new 'Circuit' watch face is highlighted in frozen blue, with a design inspired both by electrical circuitry (in a nod to both the electric Taycan and the TAG Heuer Connected watch itself) and to racing circuits. Three chronograph-style complications can be used to display information from the watch directly on screen, such as step counter and heart rate, or information drawn directly from compatible Porsche models.

Compatible models include the Panamera (as of G2), 911 (as of 991.2), Cayenne (as of E2.2), Taycan (as of J1), Macan (as of Macan I), 718 (as of 982).

tagheuer.com