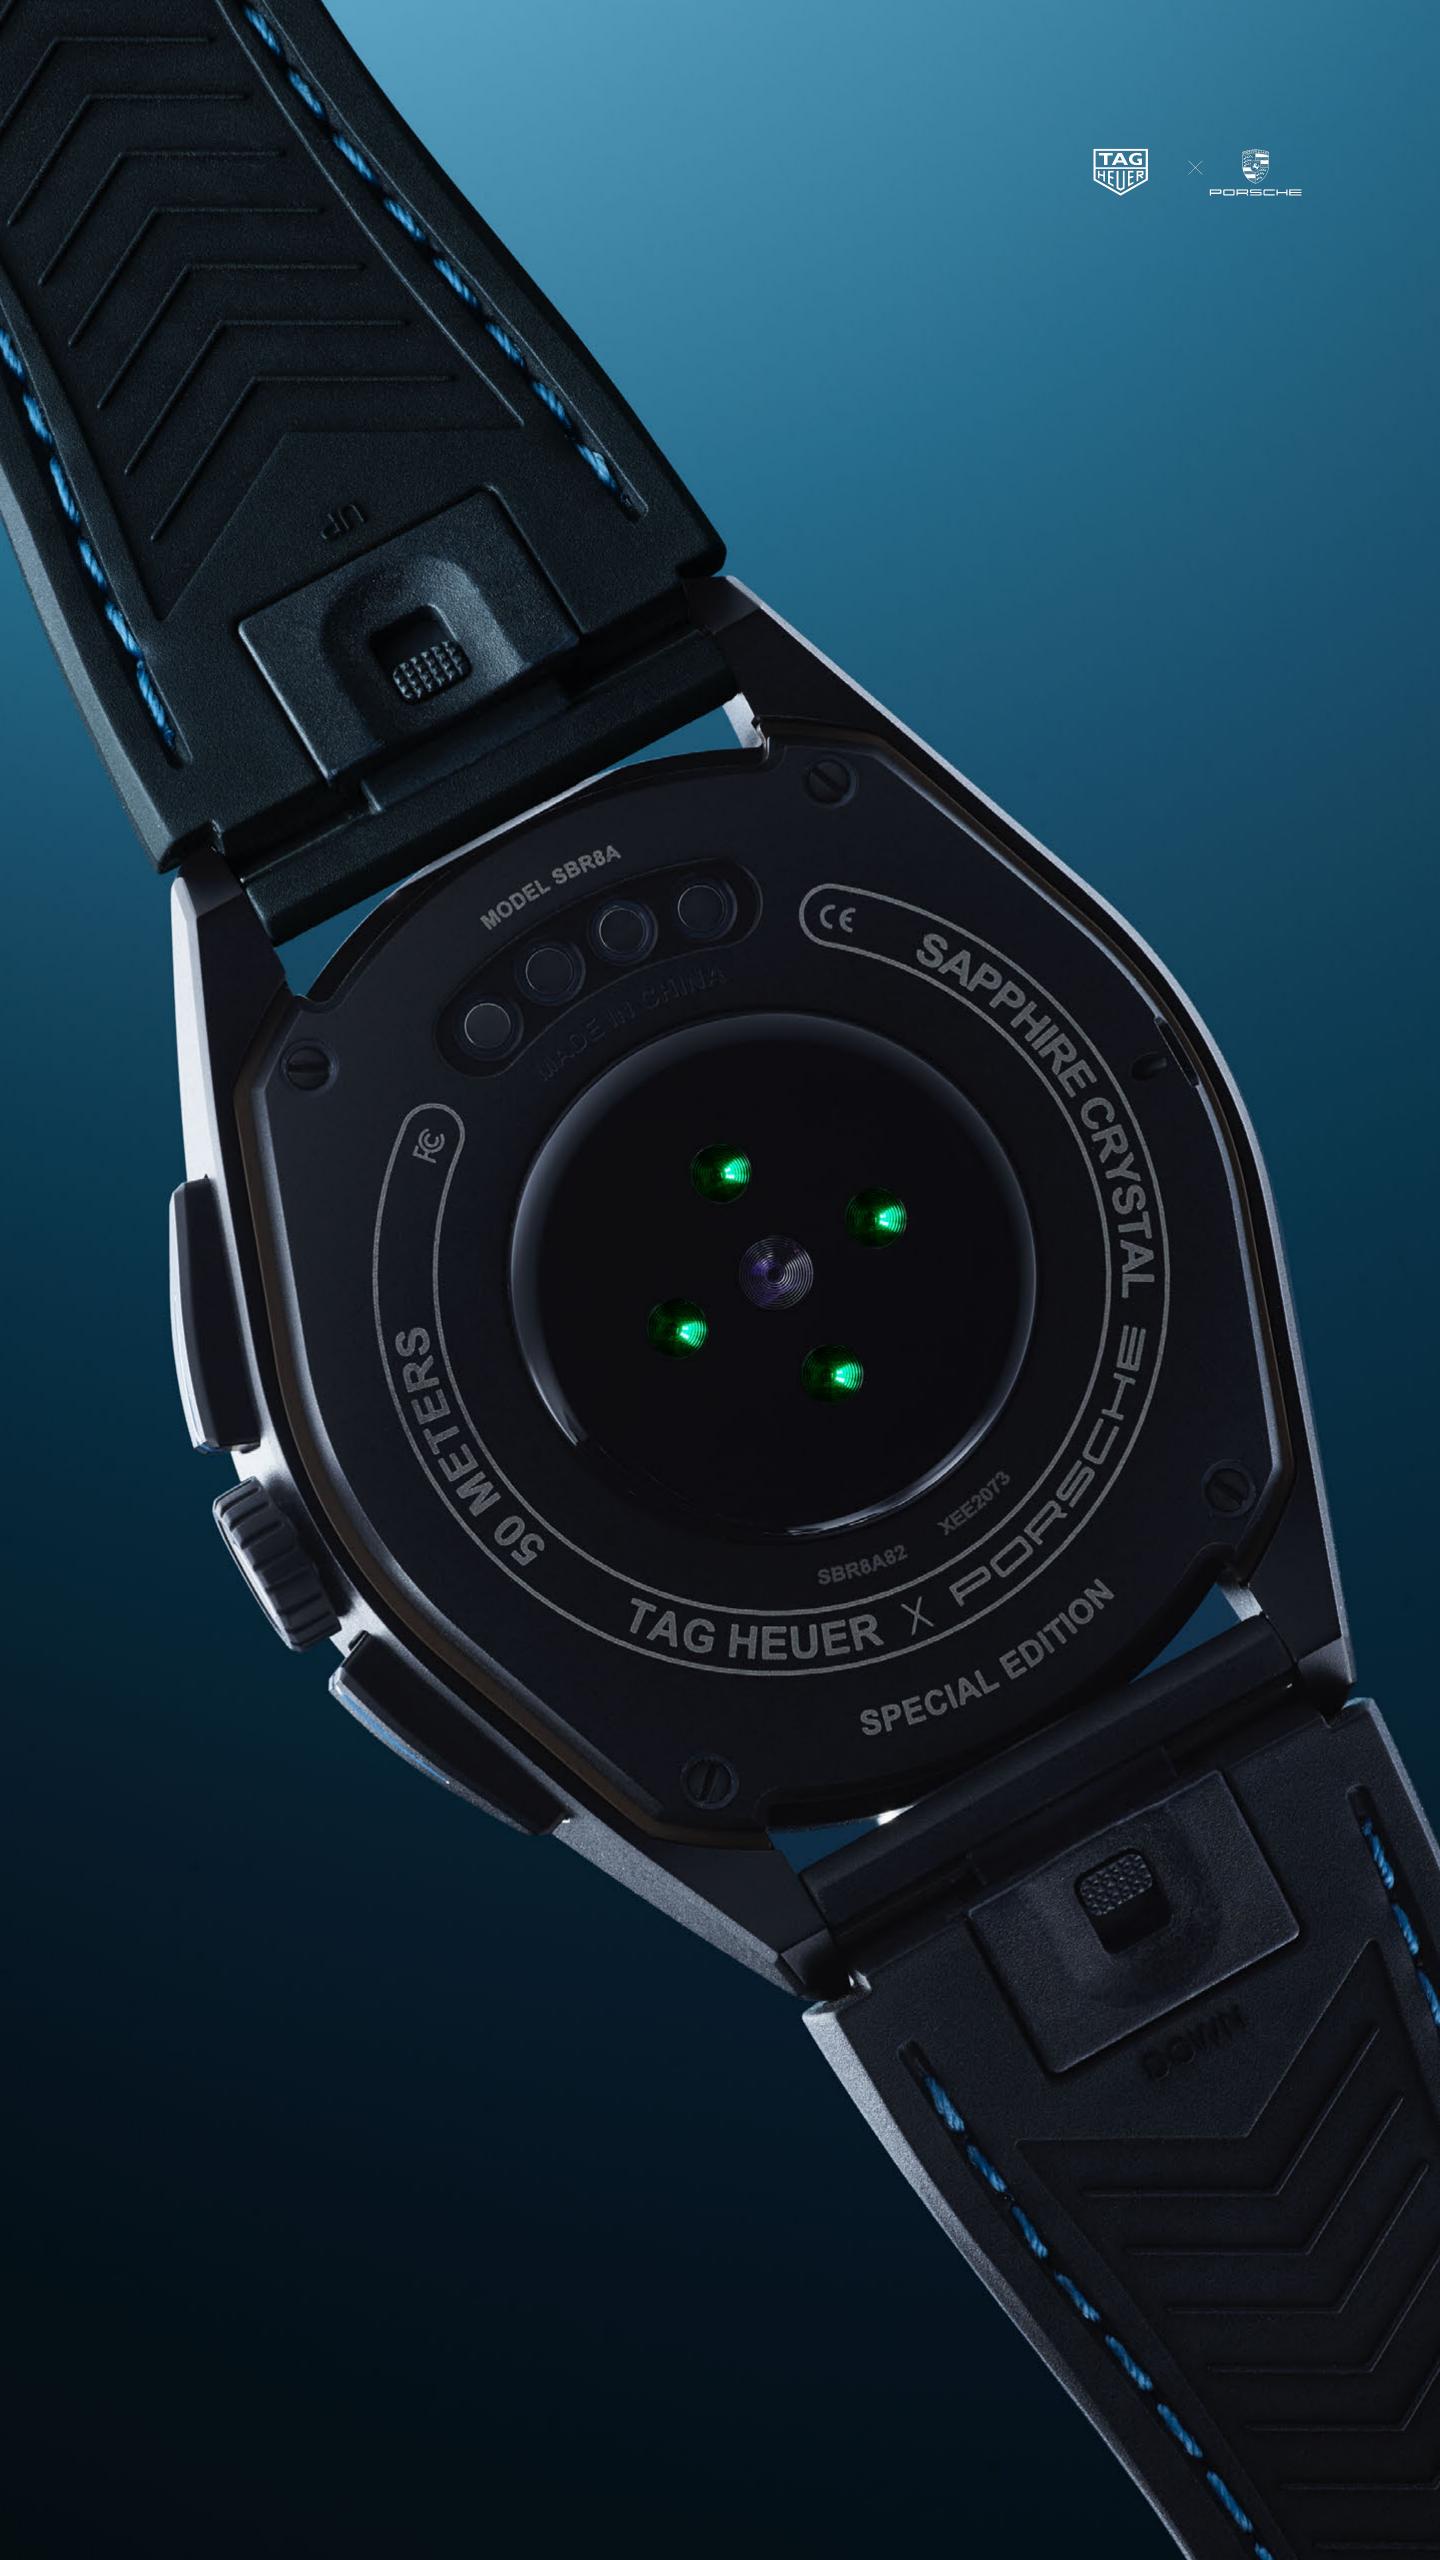

# **CASE**

Black DLC titanium grade 2 sandblasted case Black polished ceramic with frozen blue and grey lacquer details

#### **WATER RESISTANCE**

50 meters

### **STRAPS**

Carbon like black calf skin, black rubber base strap
Black DLC titanium grade 2 folding clasp with double safety pushbuttons

The watch's strap is built to evoke the iconic design used in the interior of the Porsche cars. Designed in carbon-like black calf skin with blue stitching, it echoes the leather finishing inside the car in both color and structure. The watch's strap has a rubber base for a comfortable and sporty wear.