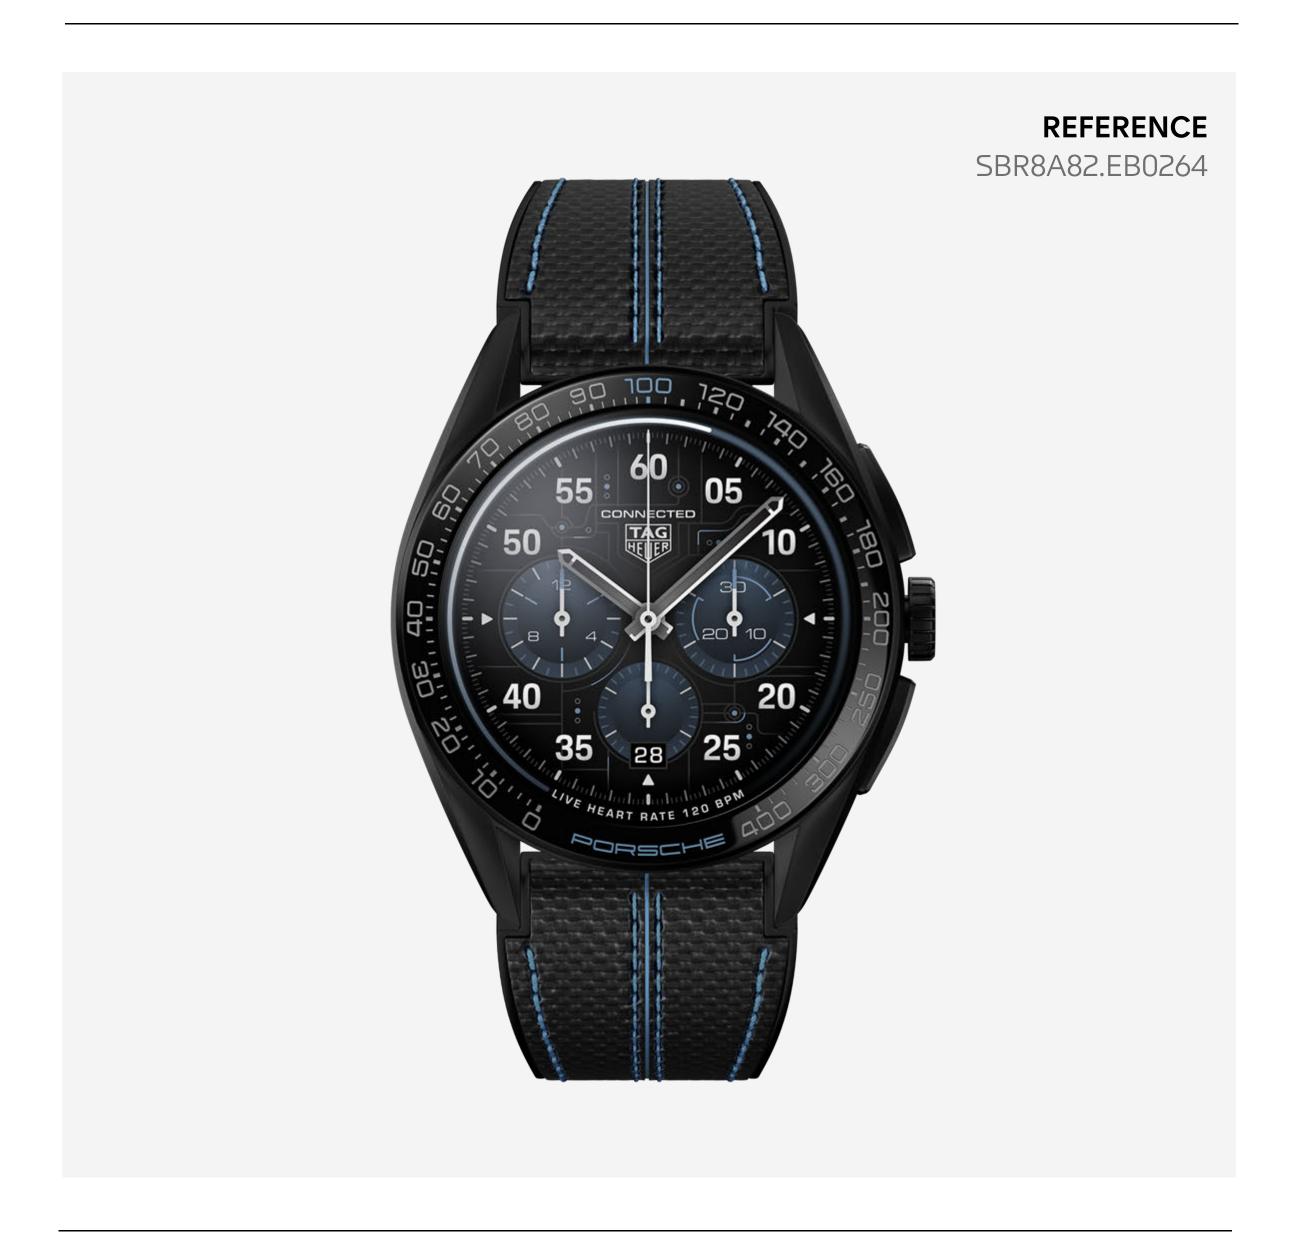

The case is sandblasted black titanium, giving the watch a light, sporty feel and the black ceramic polished bezel has a dedicated scale going from zero to 400, referencing the Porsche car's speed, which can be used to read functions relating to the car or to display metrics like heart rate.

# **CASE**

Black DLC titanium grade 2 sandblasted case Black polished ceramic with frozen blue and grey lacquer details

# SIZE

45 mm