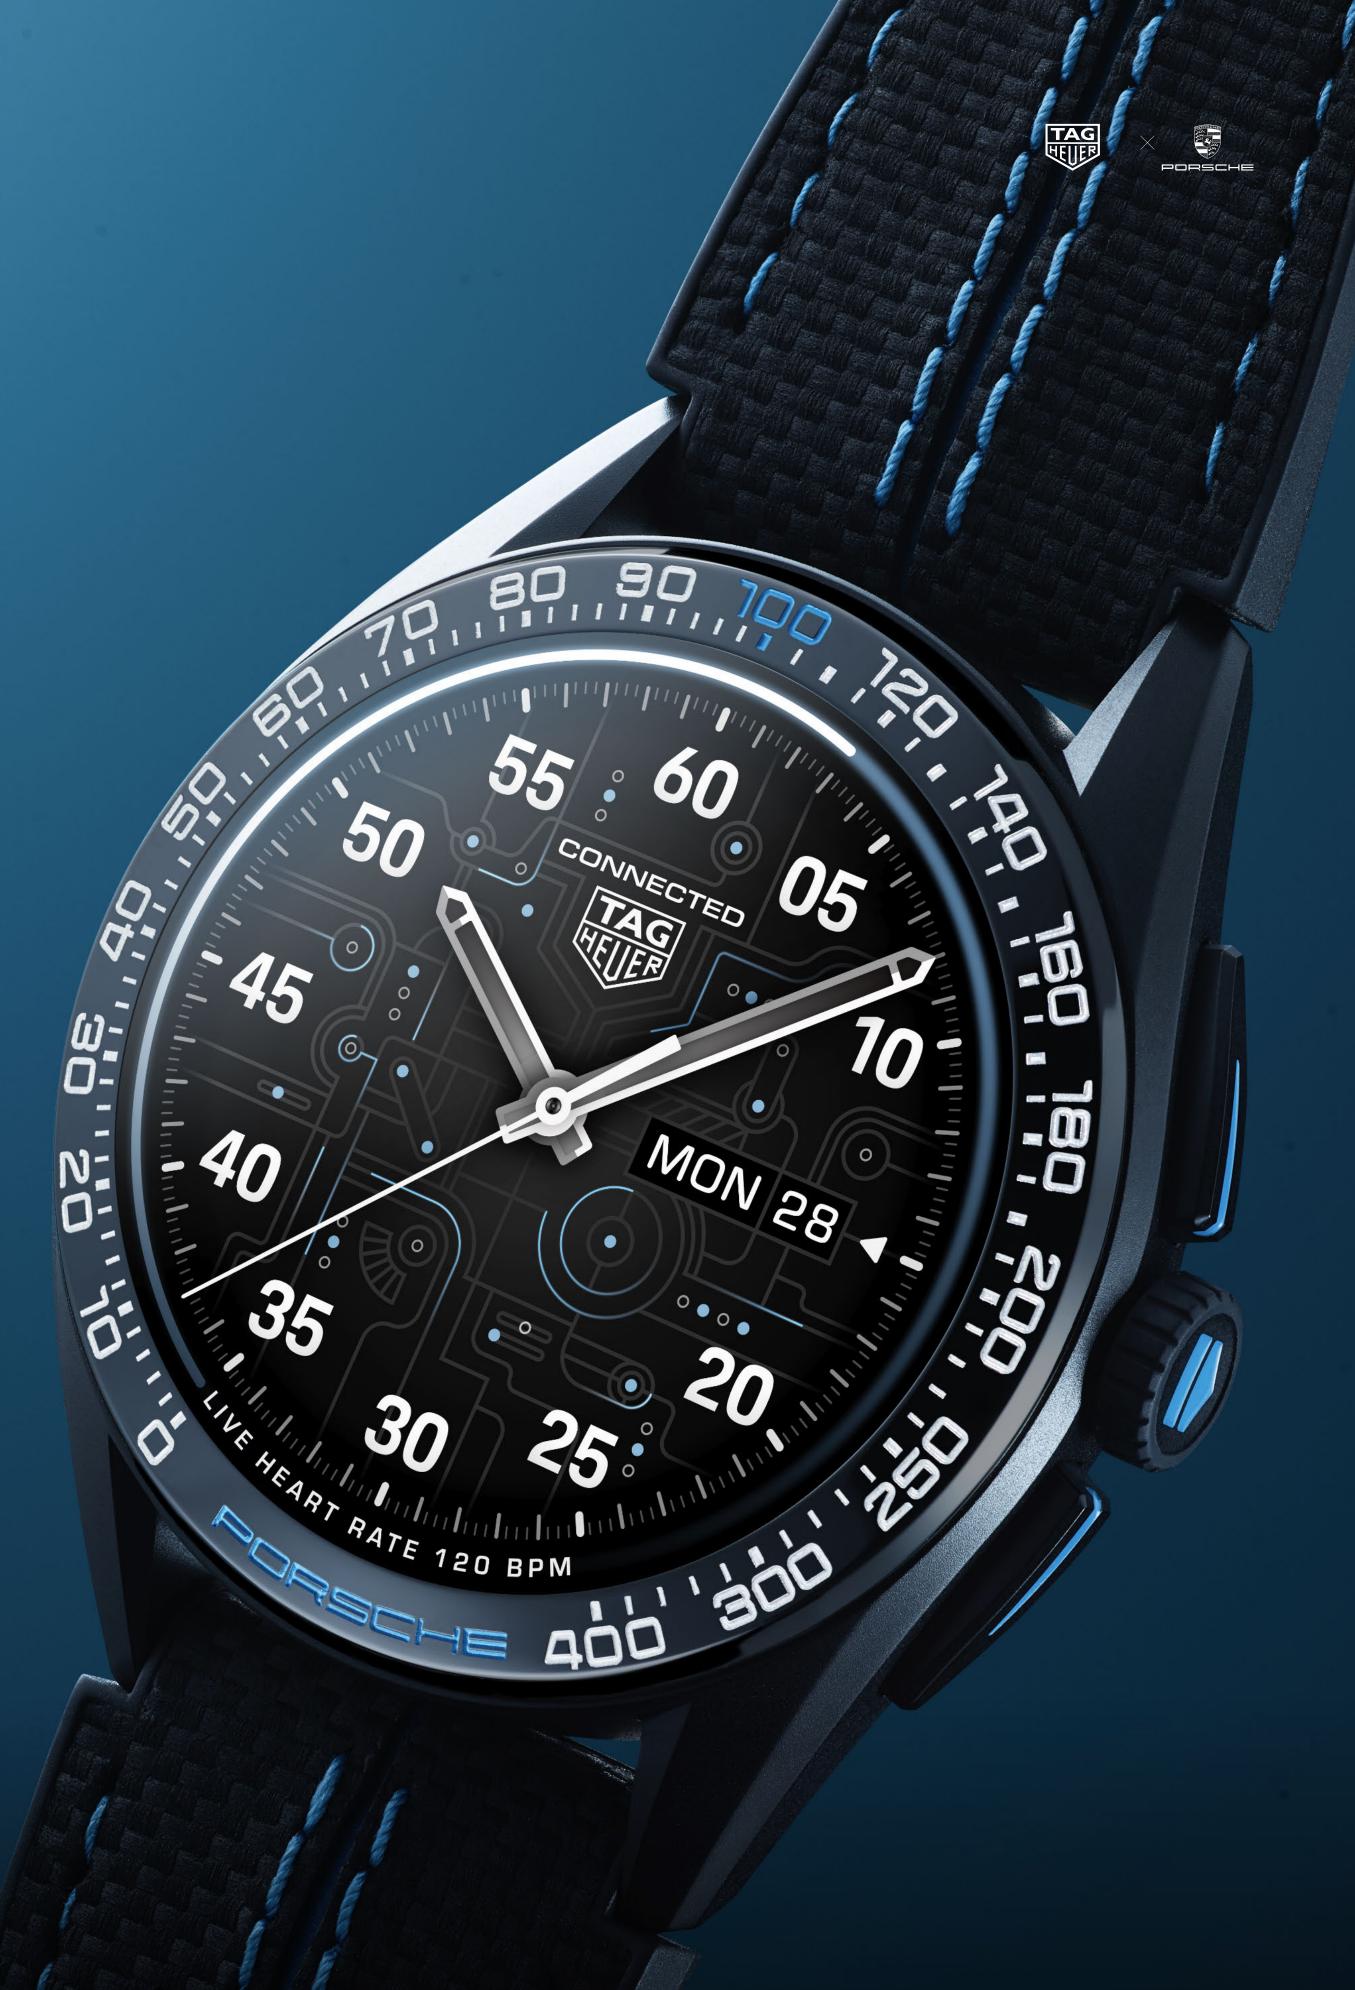

The case is sandblasted black titanium, giving the watch a light, sporty feel and the black ceramic polished bezel has a dedicated scale going from zero to 400, referencing the Porsche car's speed, which can be used to read functions relating to the car or to display metrics like heart rate.

### **STRAPS**

Carbon like black calf skin, black rubber base strap
Black DLC titanium grade 2 folding clasp with double safety pushbuttons

The watch's strap is built to evoke the iconic design used in the interior of the Porsche cars. Designed in carbon-like black calf skin with blue stitching, it echoes the leather finishing inside the car in both color and structure. The watch's strap has a rubber base for a comfortable and sporty wear.

# AN EXCLUSIVE WATCH FACE

The TAG Heuer Connected Calibre E4 - Porsche Edition watch comes with an exclusive watch face, 'Circuit', only available to owners of the watch. A Porsche watch face has been available for previous TAG Heuer Connected watches, and has proved hugely popular with customers.

The new 'Circuit' watch face is highlighted in frozen blue, with a design inspired both by electrical circuitry (in a nod to both the electric Taycan and the TAG Heuer Connected watch itself) and to racing circuits. Three chronograph-style complications can be used to display information from the watch directly on screen, such as step counter and heart rate, or information drawn directly from compatible Porsche models.