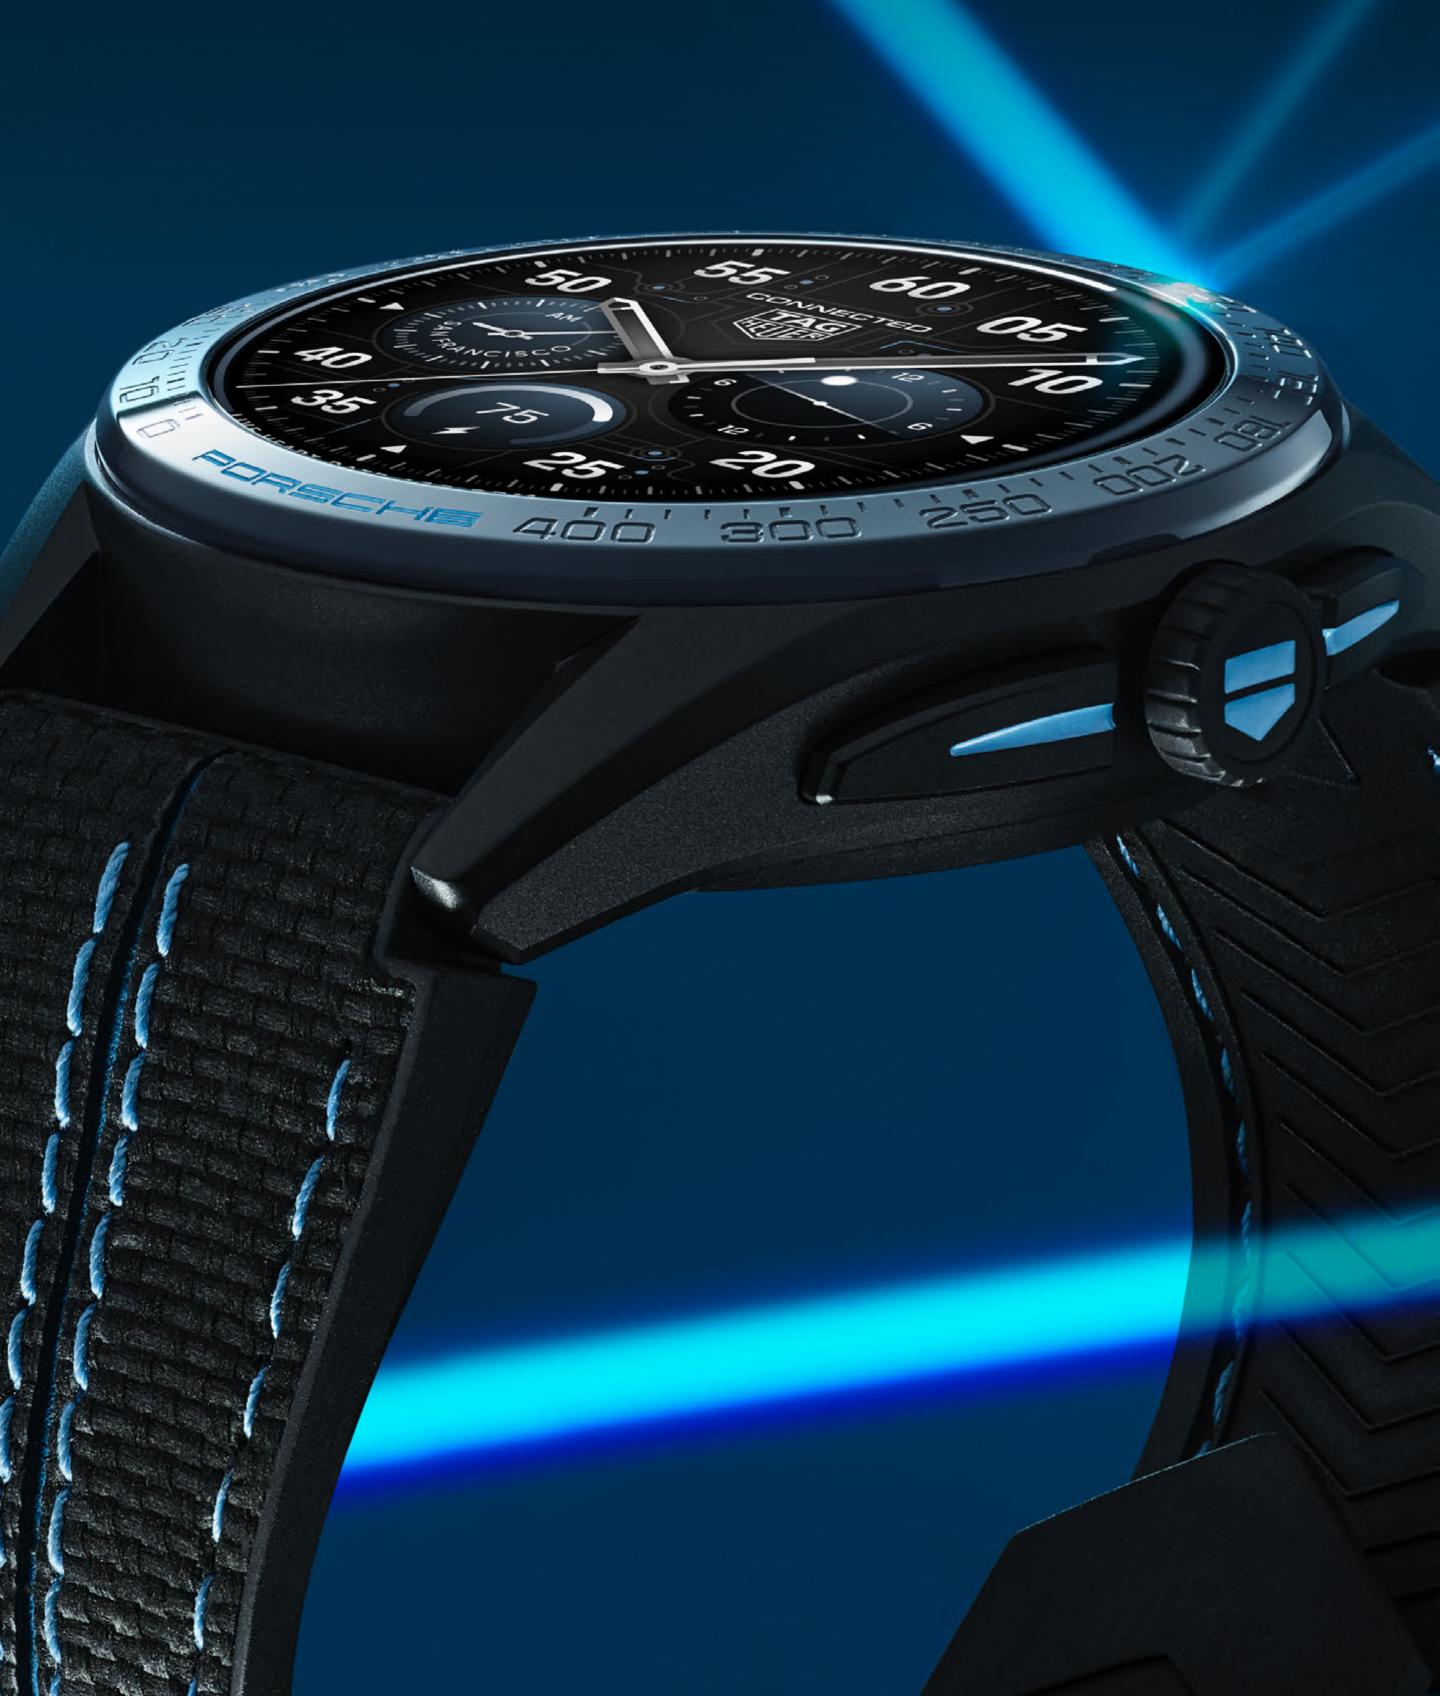

# TAG HEUER CONNECTED

CALIBRE E4
PORSCHE EDITION

The new TAG Heuer Connected Calibre E4 - Porsche Edition is a luxury connected timepiece inspired by the design of the iconic all-electric Porsche Taycan collection, with exclusive Wear OS features for Porsche owners where information from their car is displayed directly on the watch face.

The case is sandblasted black titanium, giving the watch a light, sporty feel and the black ceramic polished bezel has a dedicated scale going from zero to 400, referencing the Porsche car's speed, which can be used to read functions relating to the car or to display metrics like heart rate.

# **CASE**

Black DLC titanium grade 2 sandblasted case Black polished ceramic with frozen blue and grey lacquer details

# SIZE

45 mm