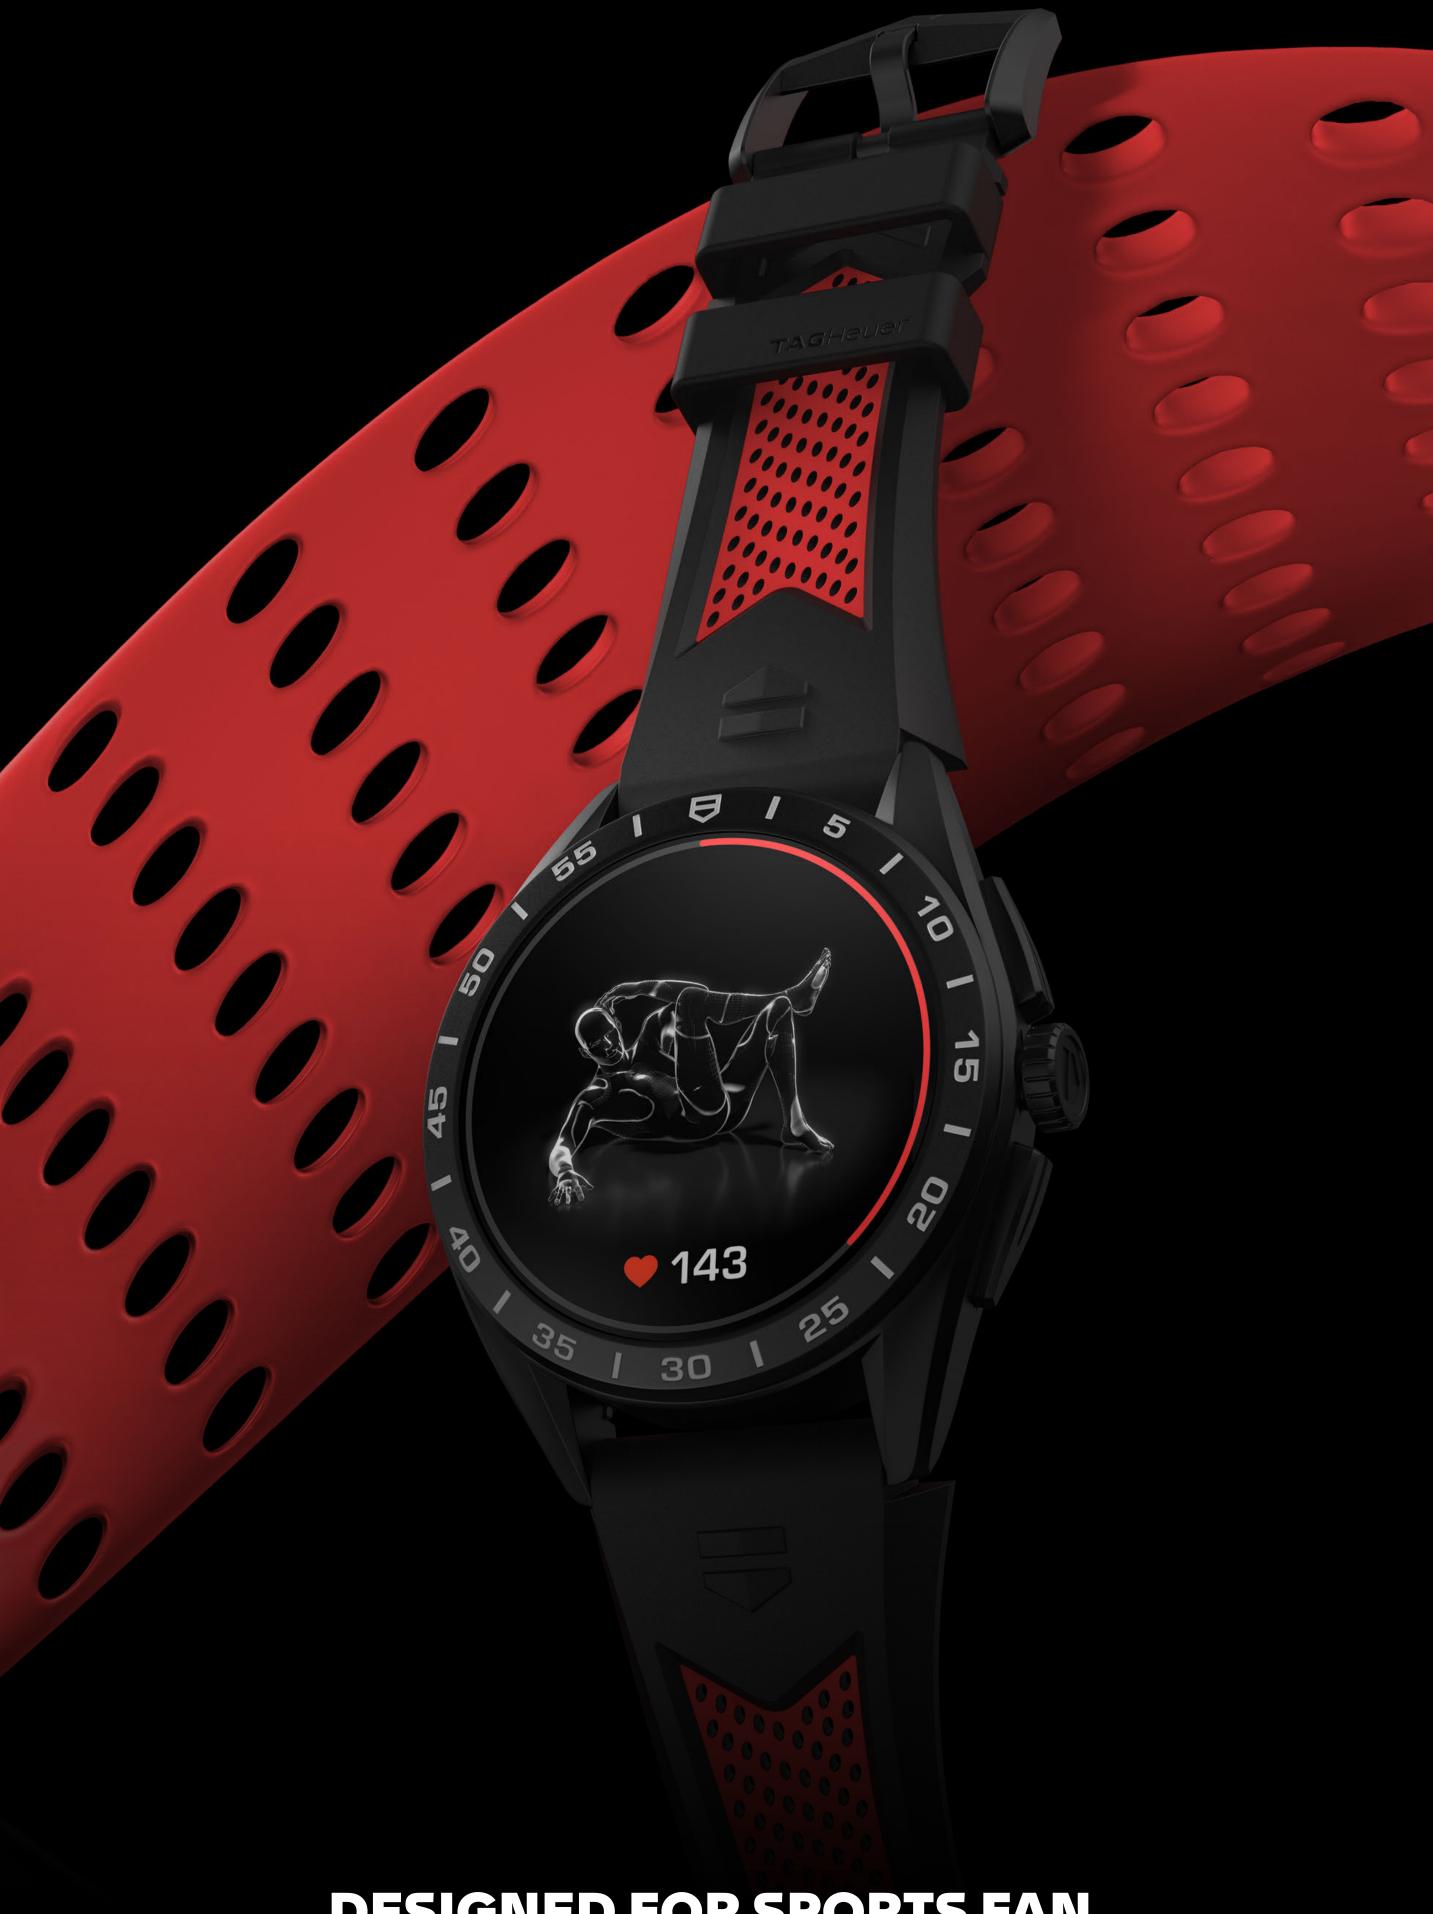

# DESIGNED FOR SPORTS FAN

Thanks to its new functions and redesigned strap, the TAG Heuer Connected Calibre E4 Sport Edition 45 mm can monitor any sporting activity with an even wider range of data. The use of rubber enhances the wearer's experience in action. The bracelet also features two color patterns with a fine mesh, an innovation that allows the skin to breathe better.

The TAG Heuer Connected's in-house developers have added a new feature for this new edition: the fine-tuned use of the barometer makes it possible to track the gradients of sporting activities, a function that is very much in demand among TAG Heuer customers. This new feature is based on the potential of the TAG Heuer Connected Caliber E4 that powers its latest generation of connected watches.