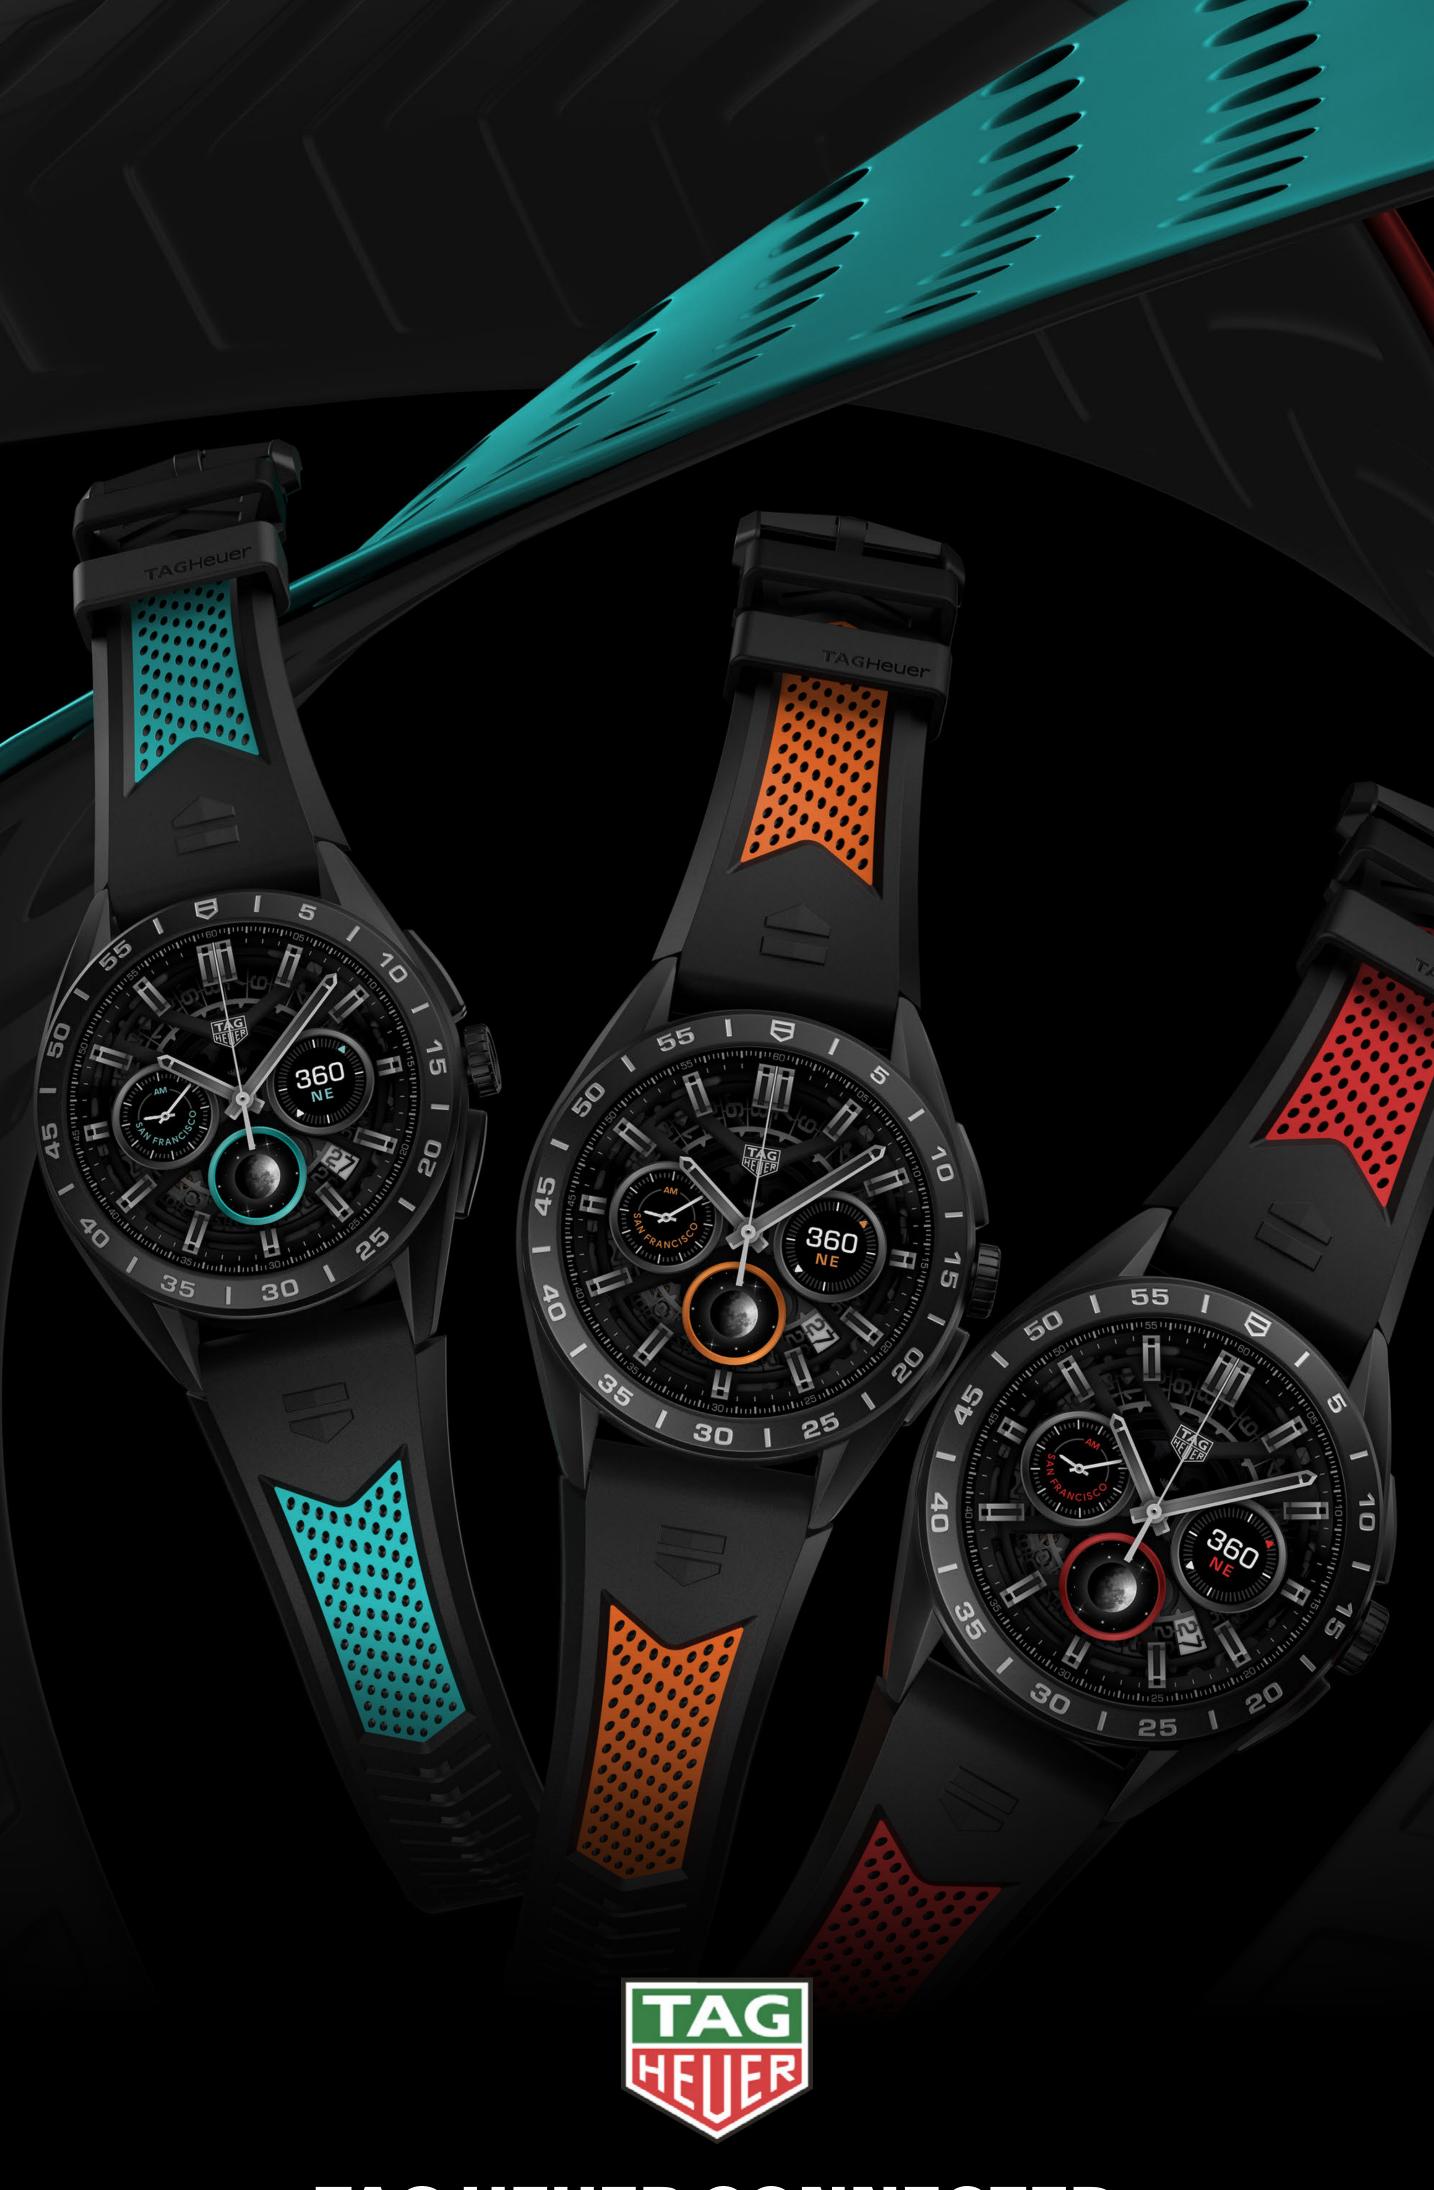

# DESIGNED FOR SPORTS FAN

Thanks to its new functions and redesigned strap, the TAG Heuer Connected Calibre E4 Sport Edition 45 mm can monitor any sporting activity with an even wider range of data. The use of rubber enhances the wearer's experience in action. The bracelet also features two color patterns with a fine mesh, an innovation that allows the skin to breathe better.

# **INTERCHANGEABLE STRAP**

This new Sport Edition is distinguished at first glance by a new strap that is more than just aesthetically pleasing. The use of rubber enhances the wearer's experience in action. The bracelet also features two color patterns with a fine mesh, an innovation that allows the skin to breathe better.

# **BRACELET**

Black rubber strap with red rubber mesh and black DLC Grade 2 pin buckle.

Interchangeable straps:
Blue rubber strap: BT0748
Orange rubber strap: BT0747

The red performance strap can be easily changed for the two other straps, blue or orange, sold separately.