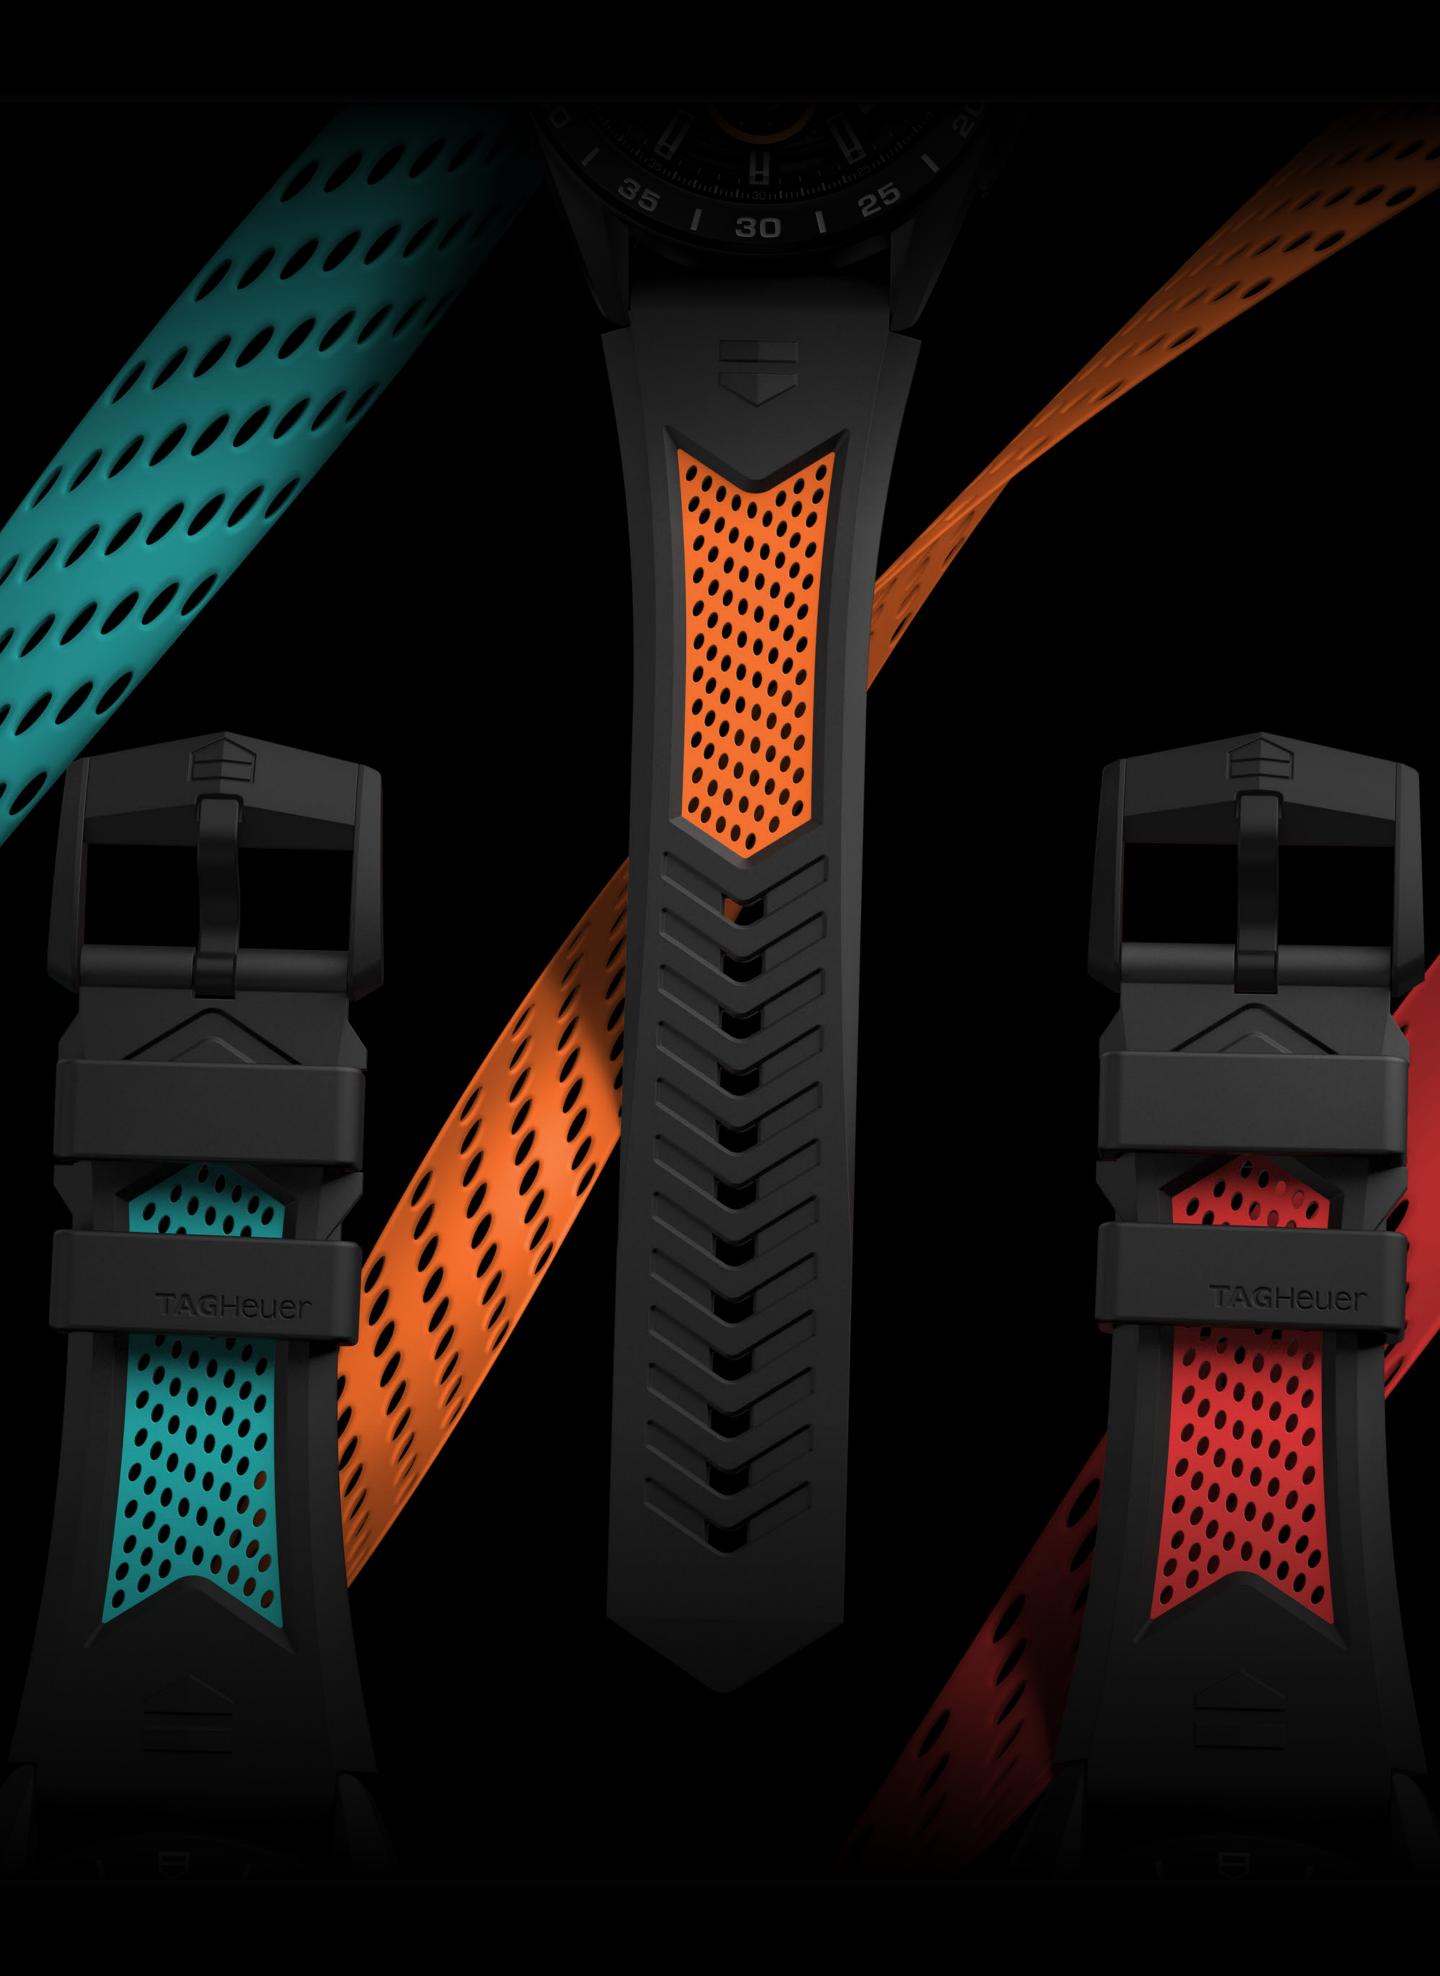

# **INTERCHANGEABLE STRAP**

This new Sport Edition is distinguished at first glance by a new strap that is more than just aesthetically pleasing. The use of rubber enhances the wearer's experience in action. The bracelet also features two color patterns with a fine mesh, an innovation that allows the skin to breathe better.

# **MORE BREATHABLE**

The strap of TAG Heuer's latest Connected watch is also equipped with a pin buckle. User experiences and tests have shown that during exercise, it is not uncommon for the wrists to gain some volume: the pin buckle allows the watch to fit perfectly to the user's body while moving.

# **BRACELET**

Black rubber strap with red rubber mesh and black DLC Grade 2 pin buckle.

Interchangeable straps:
Blue rubber strap: BT0748
Orange rubber strap: BT0747

The red performance strap can be easily changed for the two other straps, blue or orange, sold separately.