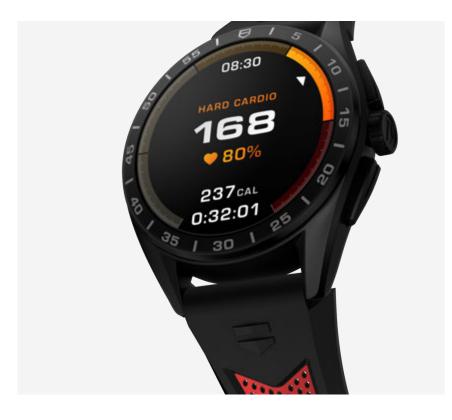

# **BRAND NEW TECHNOLOGY**

The technology is adapted to the needs of the wearer, functionalities that allow both amateur and professional athletes to achieve their personal goals. Taking advantage of the barometer, the new Trail & Hiking activities feature adds to the watch's multisport offering, enriching it even further.

The TAG Heuer Connected's in-house developers have added a new feature for this new edition: the fine-tuned use of the barometer makes it possible to track the gradients of sporting activities, a function that is very much in demand among TAG Heuer customers. This new feature is based on the potential of the TAG Heuer Connected Caliber E4 that powers its latest generation of connected watches.

# **WATCH EXPERIENCE**

Custom-built TAG Heuer Apps (Running, Cycling, Swimming, Fitness, Golf, Wellness, and Trail) Other TAG-Heuer-branded micro apps: Stopwatch, Timer, Alarm