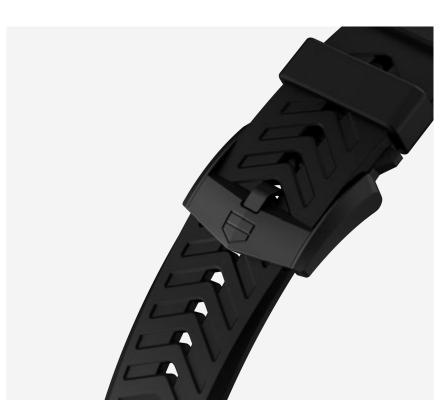

# **MORE BREATHABLE**

The strap of TAG Heuer's latest Connected watch is also equipped with a pin buckle. User experiences and tests have shown that during exercise, it is not uncommon for the wrists to gain some volume: the pin buckle allows the watch to fit perfectly to the user's body while moving.

#### **SPORTY WHILE LUXURY**

The TAG Heuer Connected Calibre E4 Sport Edition 45 mm has a black sandblasted titanium case, and the same material is used for the bracelet's pin buckle. Titanium makes the watch lightweight and offers a refined style to a very sporty watch. The ceramic bezel further emphasizes the Connected watch's polished look.