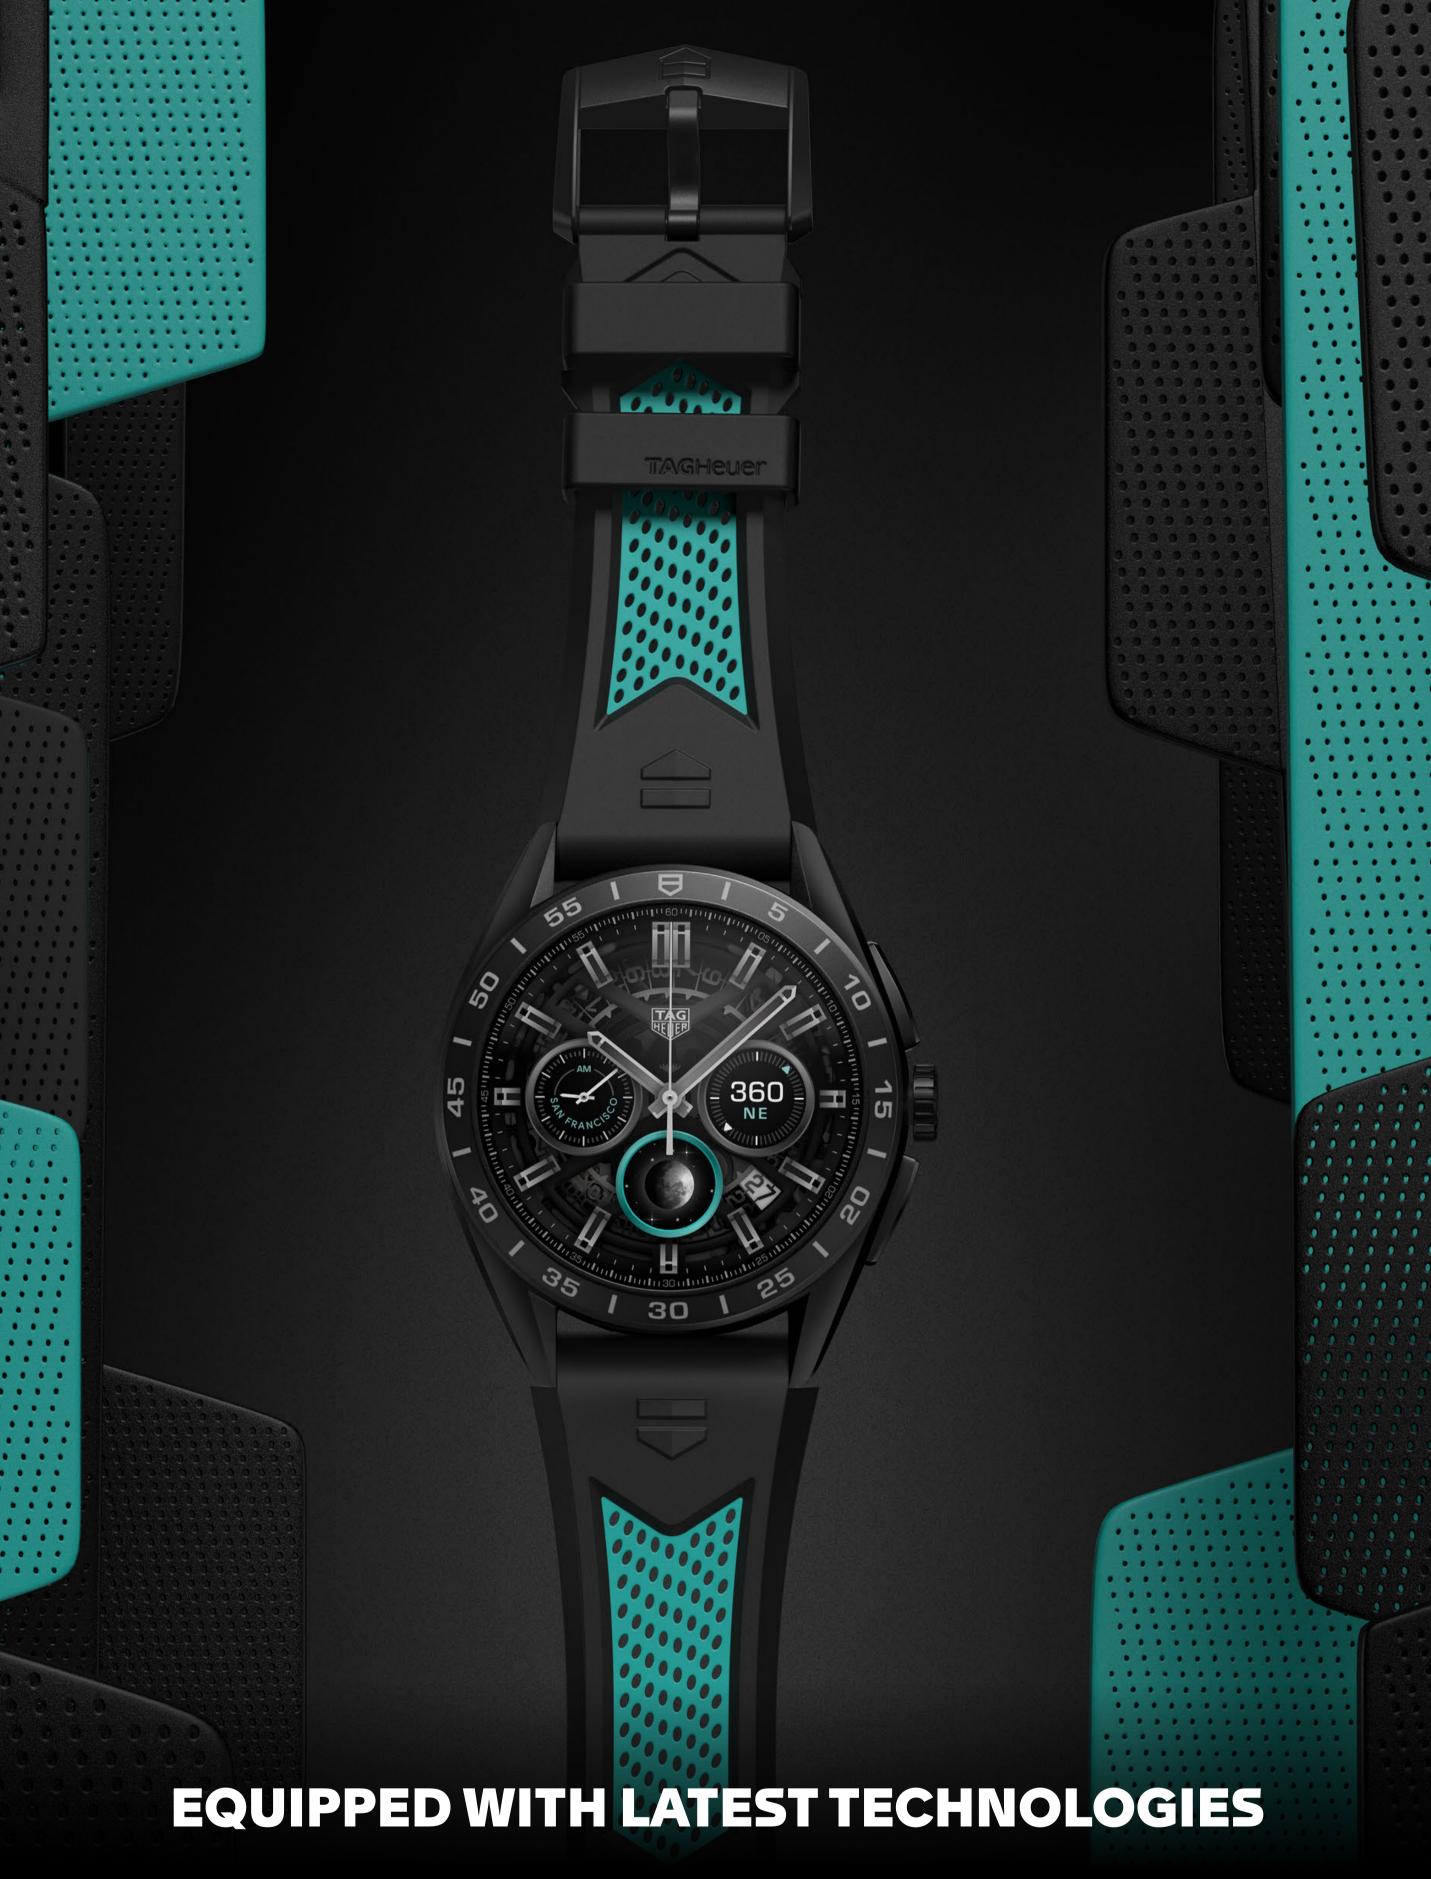

#### **SPORTY WHILE LUXURY**

The TAG Heuer Connected Calibre E4 Sport Edition 45 mm has a black sandblasted titanium case, and the same material is used for the bracelet's pin buckle. Titanium makes the watch lightweight and offers a refined style to a very sporty watch. The ceramic bezel further emphasizes the Connected watch's polished look.

# **INTERCHANGEABLE STRAP**

This new Sport Edition is distinguished at first glance by a new strap that is more than just aesthetically pleasing. The use of rubber enhances the wearer's experience in action. The bracelet also features two color patterns with a fine mesh, an innovation that allows the skin to breathe better.