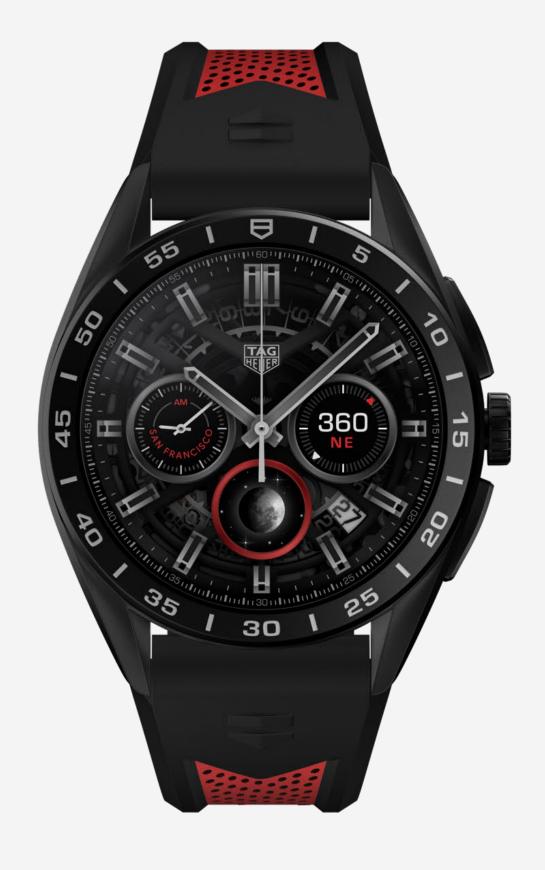

# TAG HEUER CONNECTED

CALIBRE E4 - 45 MM SPORT EDITION

# DESIGNED FOR SPORTS FAN

Thanks to its new functions and redesigned strap, the TAG Heuer Connected Calibre E4 Sport Edition 45 mm can monitor any sporting activity with an even wider range of data. The use of rubber enhances the wearer's experience in action. The bracelet also features two color patterns with a fine mesh, an innovation that allows the skin to breathe better.

#### **SPORTY WHILE LUXURY**

The TAG Heuer Connected Calibre E4 Sport Edition 45 mm has a black sandblasted titanium case, and the same material is used for the bracelet's pin buckle. Titanium makes the watch lightweight and offers a refined style to a very sporty watch. The ceramic bezel further emphasizes the Connected watch's polished look.

# **INTERCHANGEABLE STRAP**

This new Sport Edition is distinguished at first glance by a new strap that is more than just aesthetically pleasing. The use of rubber enhances the wearer's experience in action. The bracelet also features two color patterns with a fine mesh, an innovation that allows the skin to breathe better.

# **BRACELET**

Black rubber strap with red rubber mesh and black DLC Grade 2 pin buckle.

Interchangeable straps:
Blue rubber strap: BT0748
Orange rubber strap: BT0747

The red performance strap can be easily changed for the two other straps, blue or orange, sold separately.