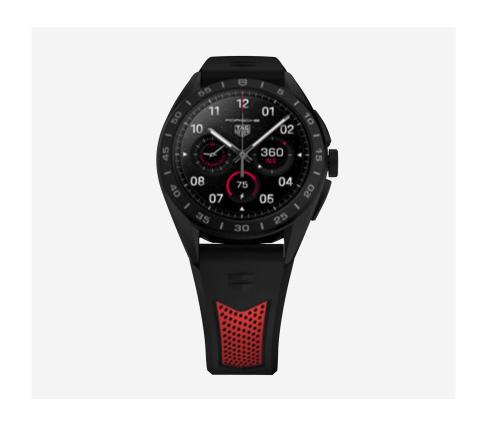

#### **REFERENCE**

SBR8A80.BT0746

# **BRACELET**

Black rubber strap with red rubber mesh and black DLC Grade 2 pin buckle.

Interchangeable straps:
Blue rubber strap: BT0748
Orange rubber strap: BT0747

The red performance strap can be easily changed for the two other straps, blue or orange, sold separately.