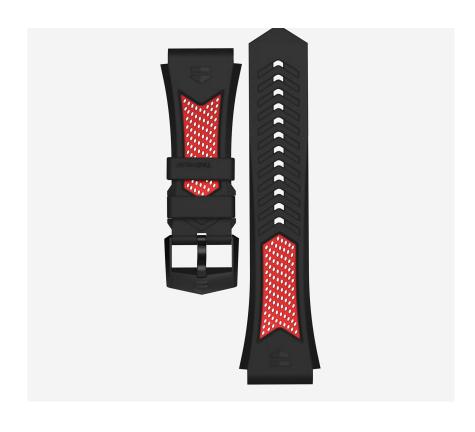

# **INTERCHANGEABLE STRAP**

This new Sport Edition is distinguished at first glance by a new strap that is more than just aesthetically pleasing. The use of rubber enhances the wearer's experience in action. The bracelet also features two color patterns with a fine mesh, an innovation that allows the skin to breathe better.

# **BRACELET**

Black rubber strap with red rubber mesh and black DLC Grade 2 pin buckle.

Interchangeable straps:
Blue rubber strap: BT0748
Orange rubber strap: BT0747

The red performance strap can be easily changed for the two other straps, blue or orange, sold separately.