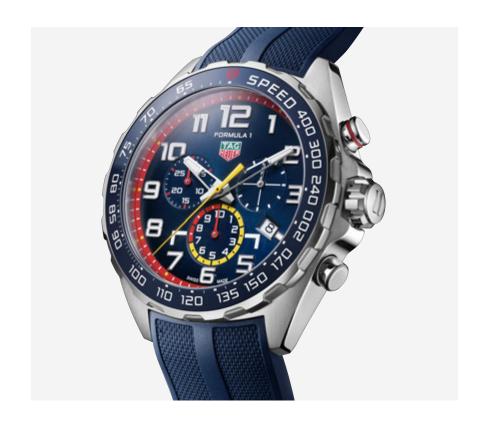

#### **DIAL**

The blue sun-brushed dial with a customised minuterie features vibrant yellow and red touches. The Arabic numeral indexes are directly inspired by racing car speedometers, and a subtle reference in the form of a line above the 5 and 7 numerals was designed to evoke the starting line of a Formula 1 track.

#### **BRACELET**

Textured blue rubber