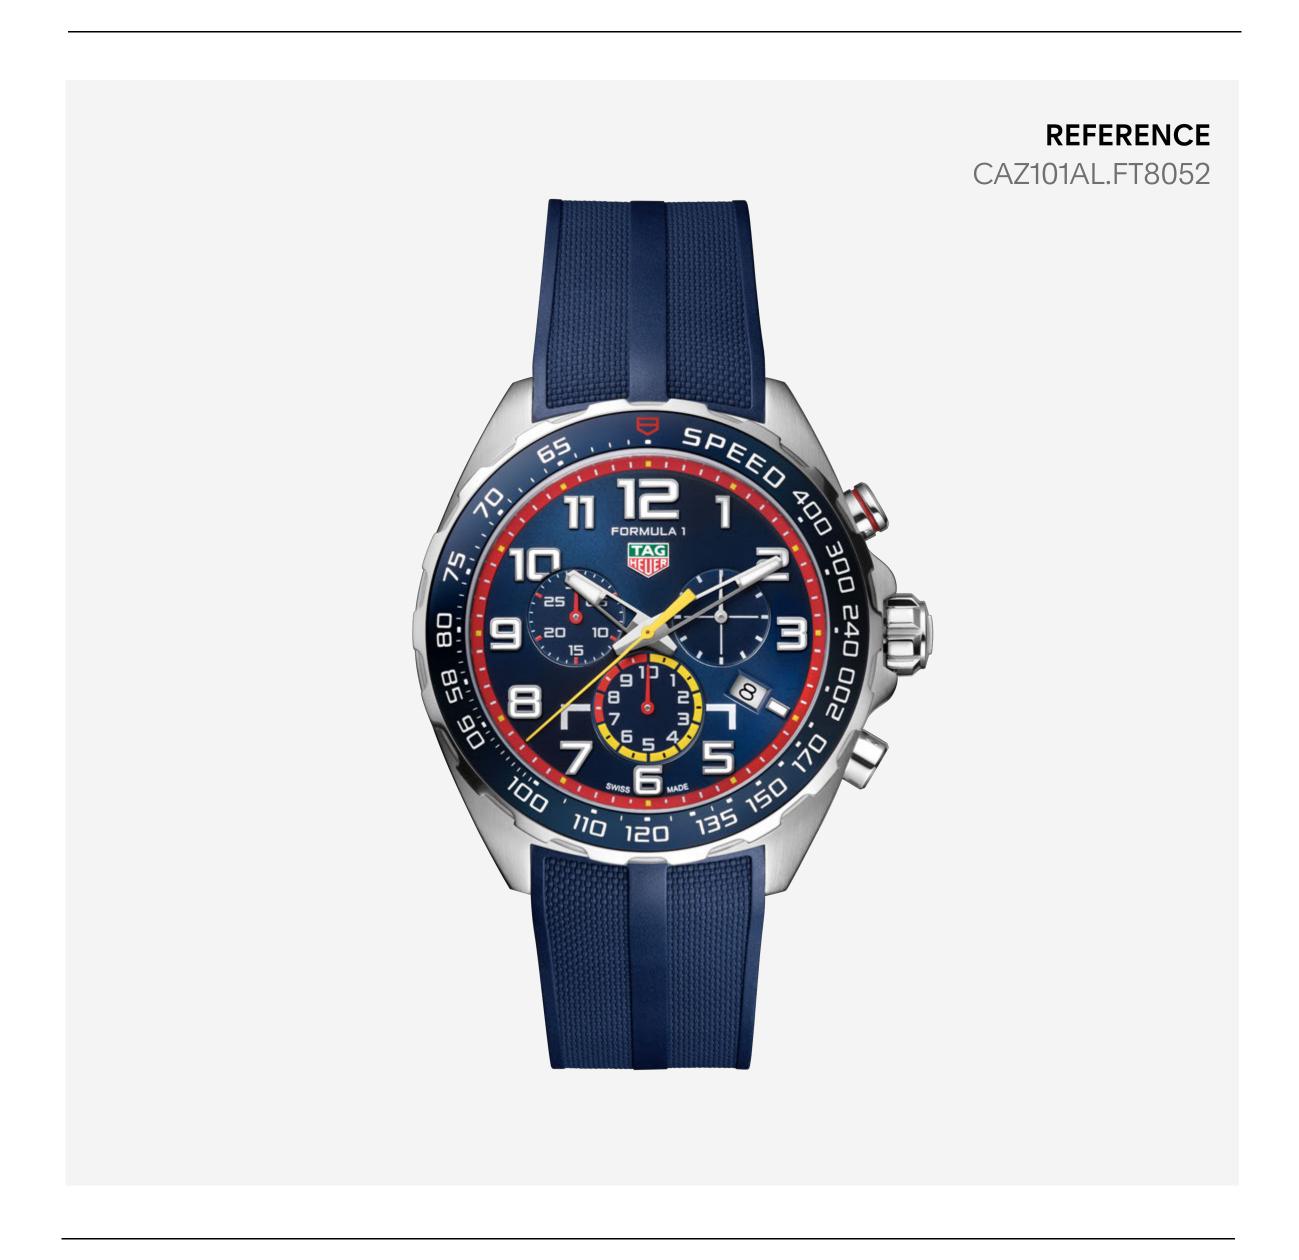

#### **BRACELET**

This timepiece is available in two different watch versions, one with a stainless-steel bracelet and one with a blue rubber strap, offering the choice between a sporty look with the rubber strap or a more elegant appearance with the stainless-steel bracelet.

#### **BRACELET**

Textured blue rubber

#### **SIZE**

43 mm

#### **WATER RESISTANCE**

200 m

### BEZEL

Aluminum blue tachymeter fixed bezel