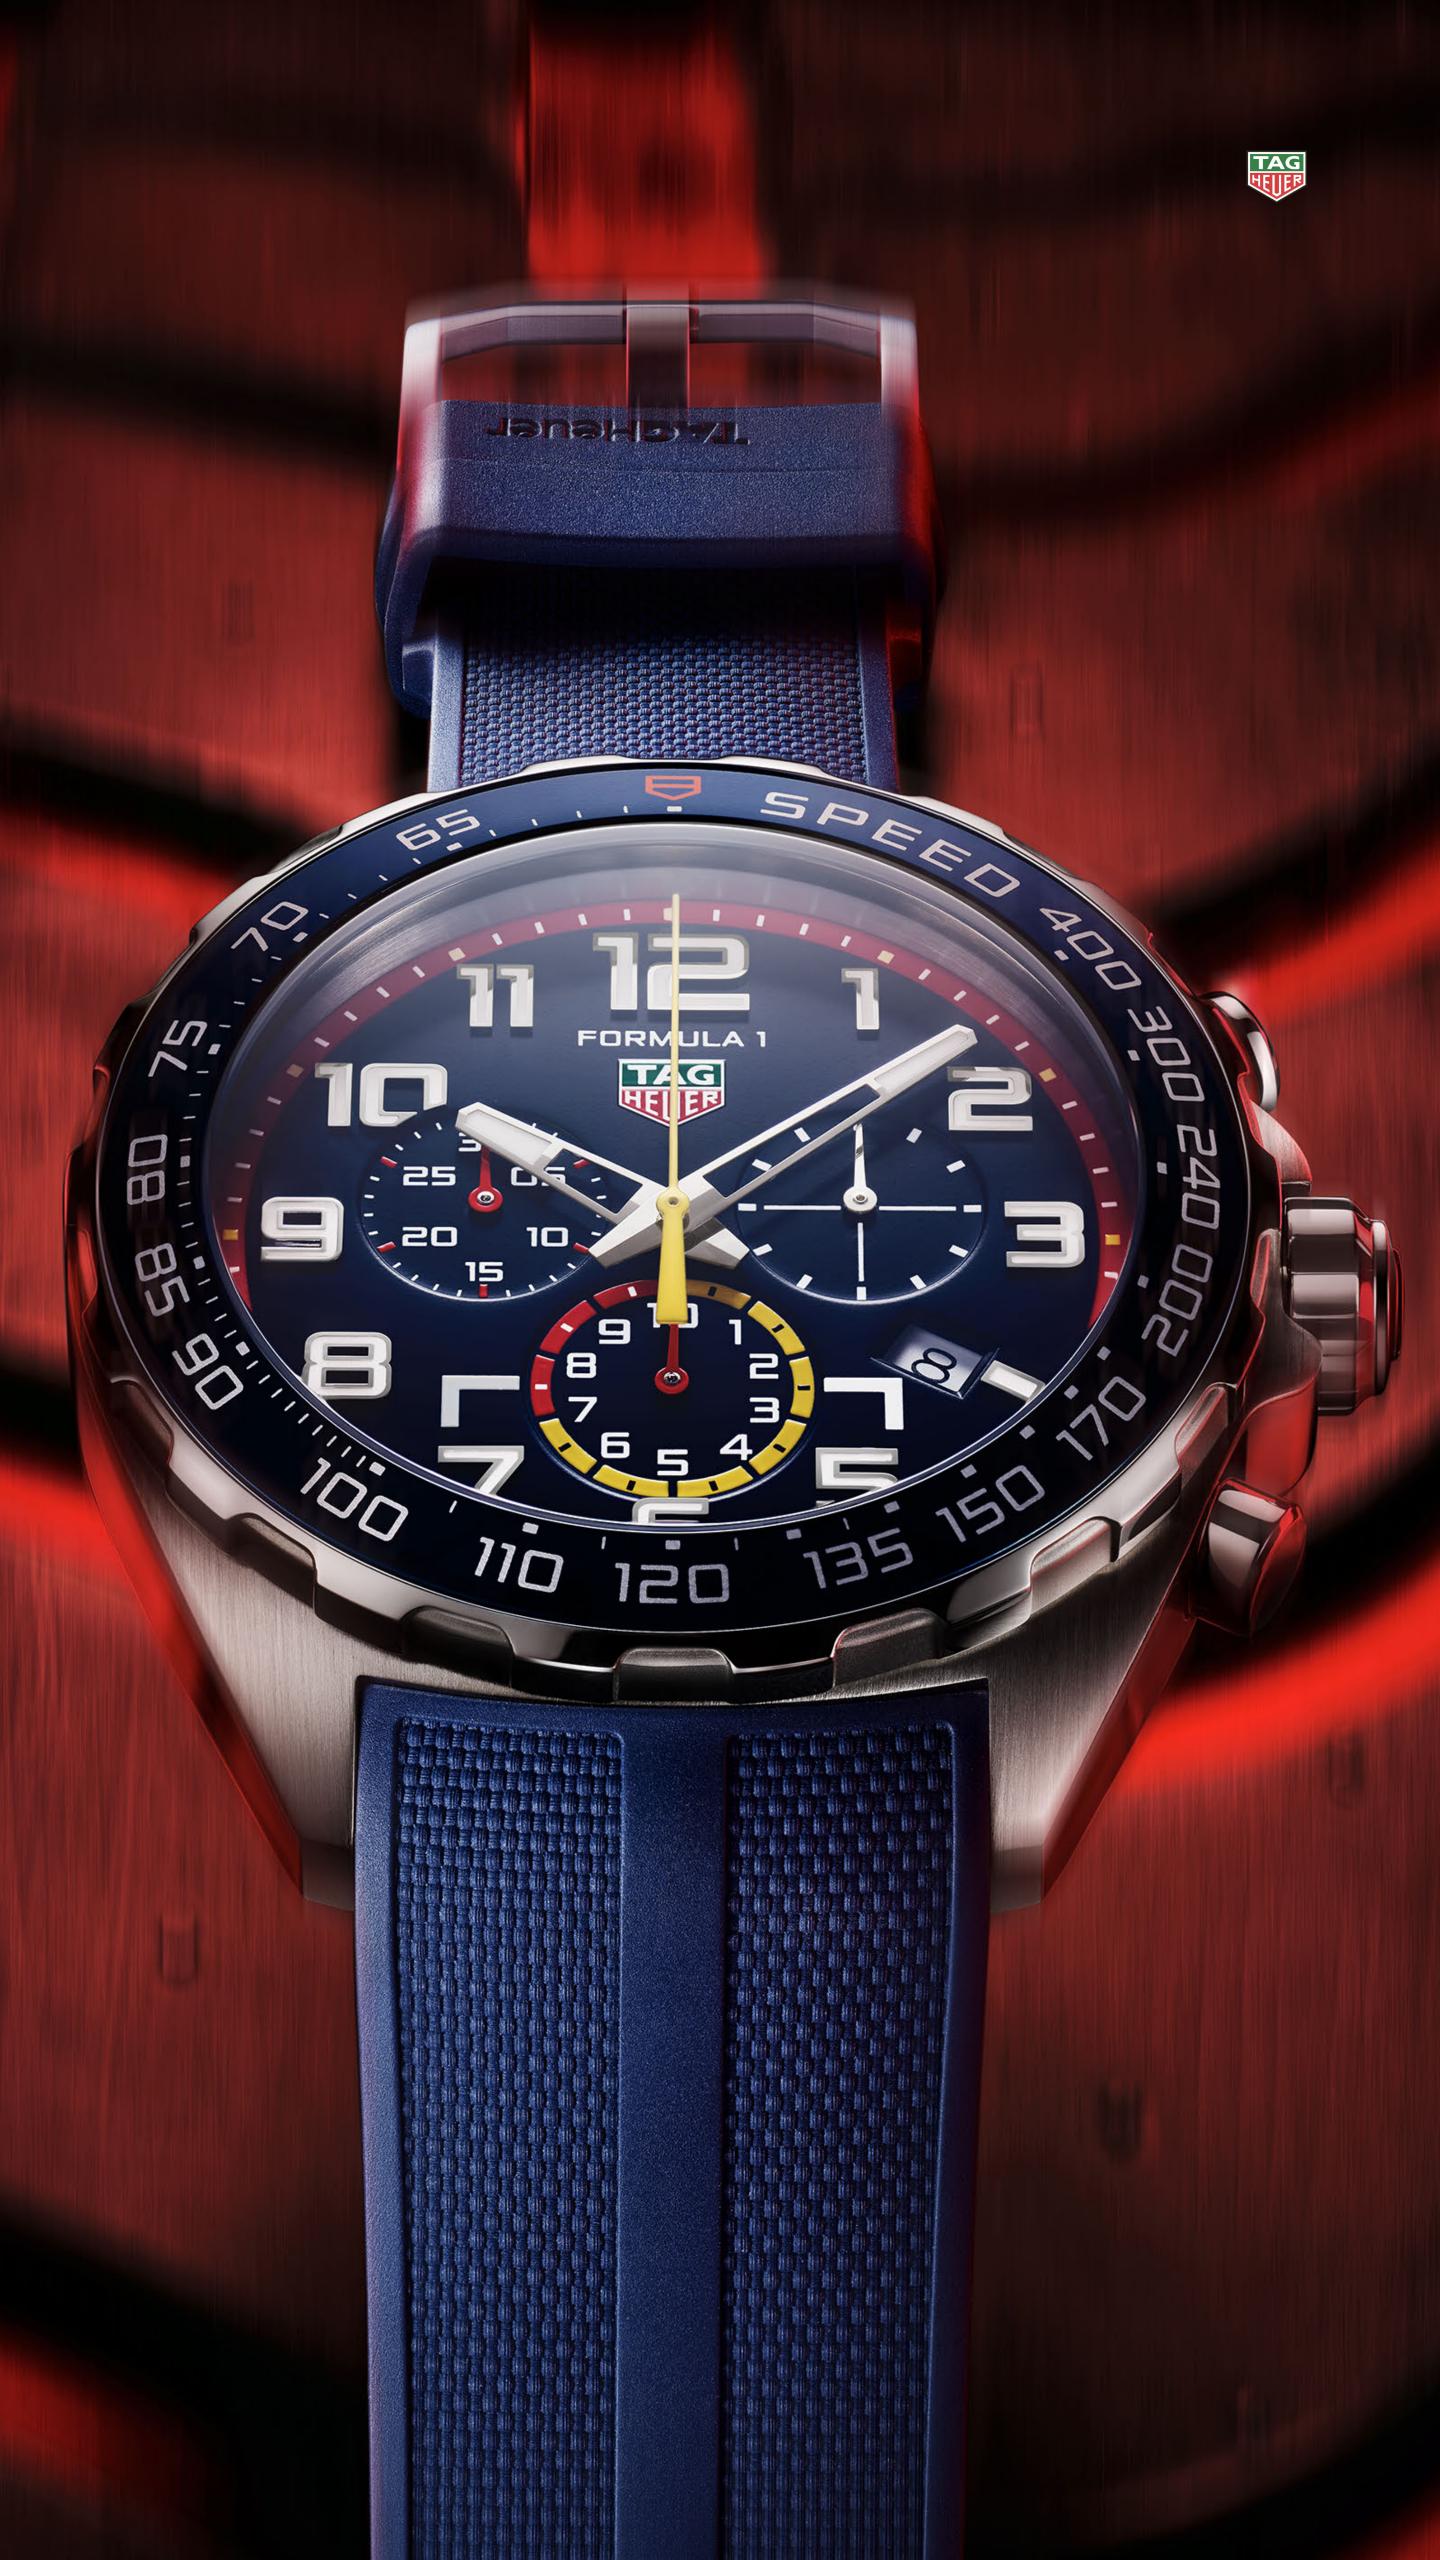

#### **CASE**

While creating this special edition, the designers at TAG Heuer worked closely with the Red Bull Racing team to co-create this unique timepiece using all the graphic codes of the Formula 1 team. The bold colours of the RBR team are highlighted in subtle touches.

#### **DIAL**

The blue sun-brushed dial with a customised minuterie features vibrant yellow and red touches. The Arabic numeral indexes are directly inspired by racing car speedometers, and a subtle reference in the form of a line above the 5 and 7 numerals was designed to evoke the starting line of a Formula 1 track.