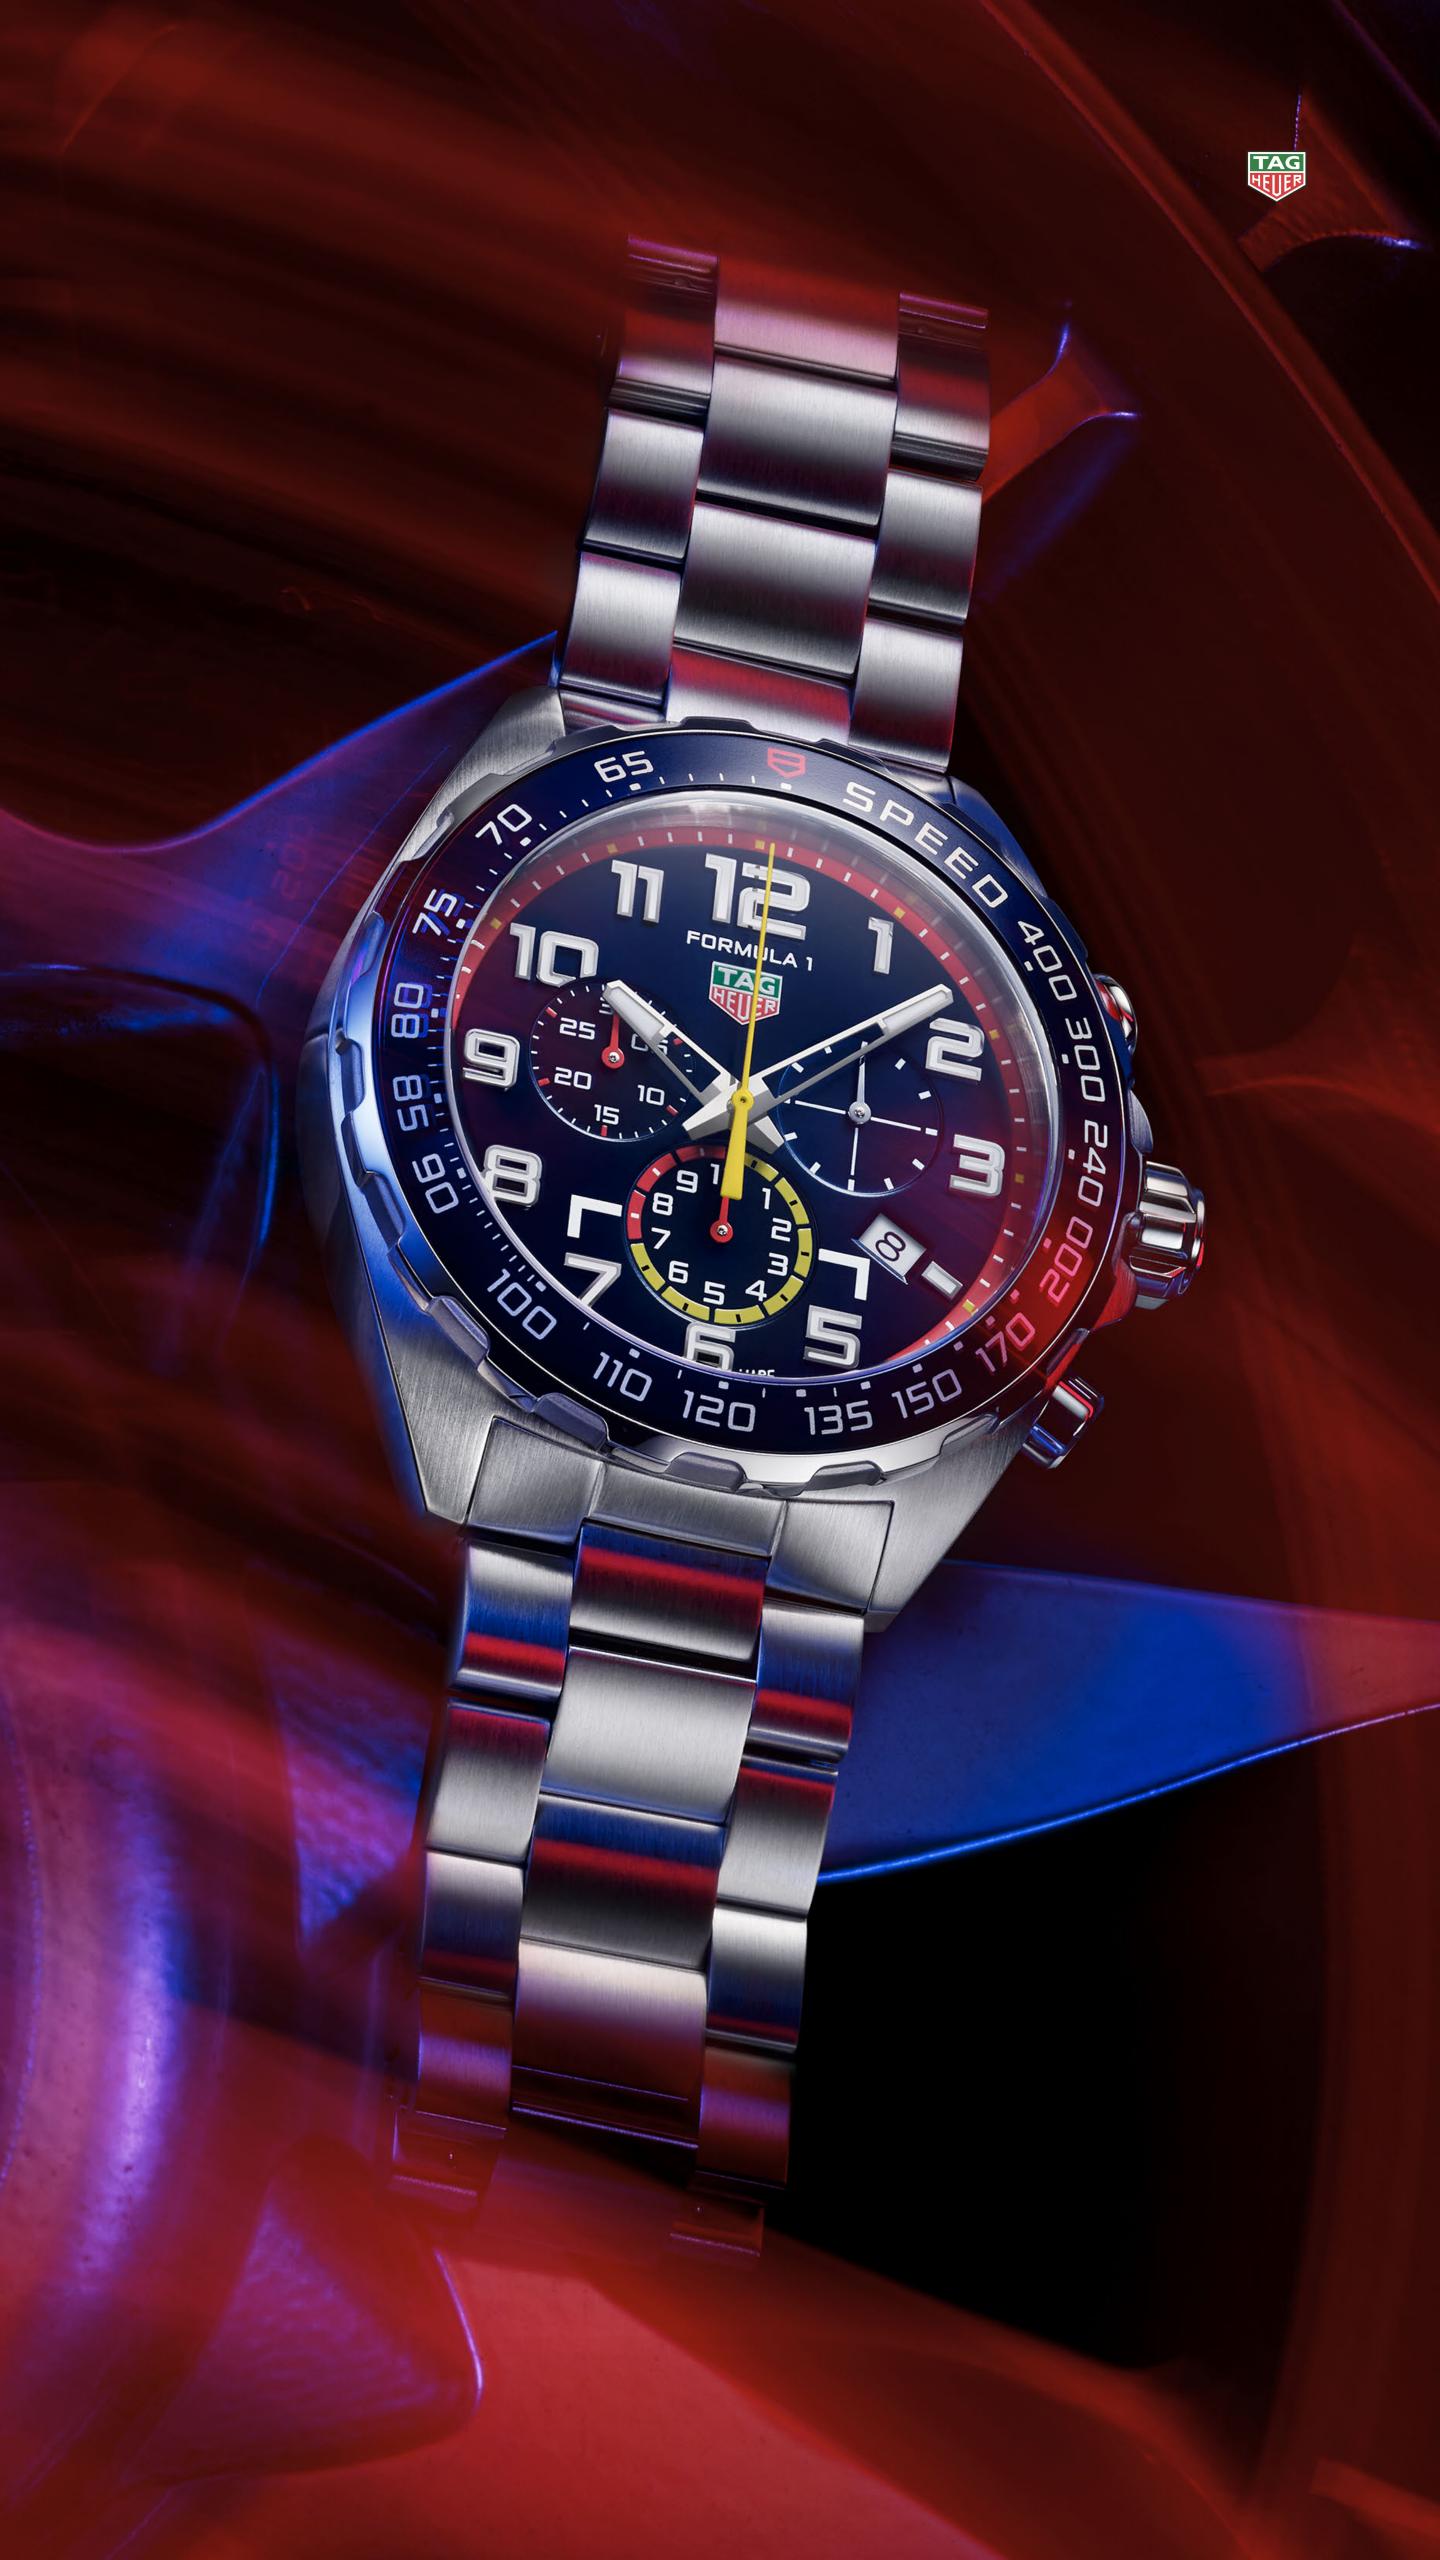

#### **DIAL**

The blue sun-brushed dial with a customised minuterie features vibrant yellow and red touches. The Arabic numeral indexes are directly inspired by racing car speedometers, and a subtle reference in the form of a line above the 5 and 7 numerals was designed to evoke the starting line of a Formula 1 track.

### **SUPER-LUMINOVA®**

Indexes and hands are treated with white Super-LumiNova® for increased readability at full speed.

#### **BRACELET**

Steel 3 rows bracelet

Discover more on <u>tagheuer.com</u> or find <u>a boutique near you.</u>