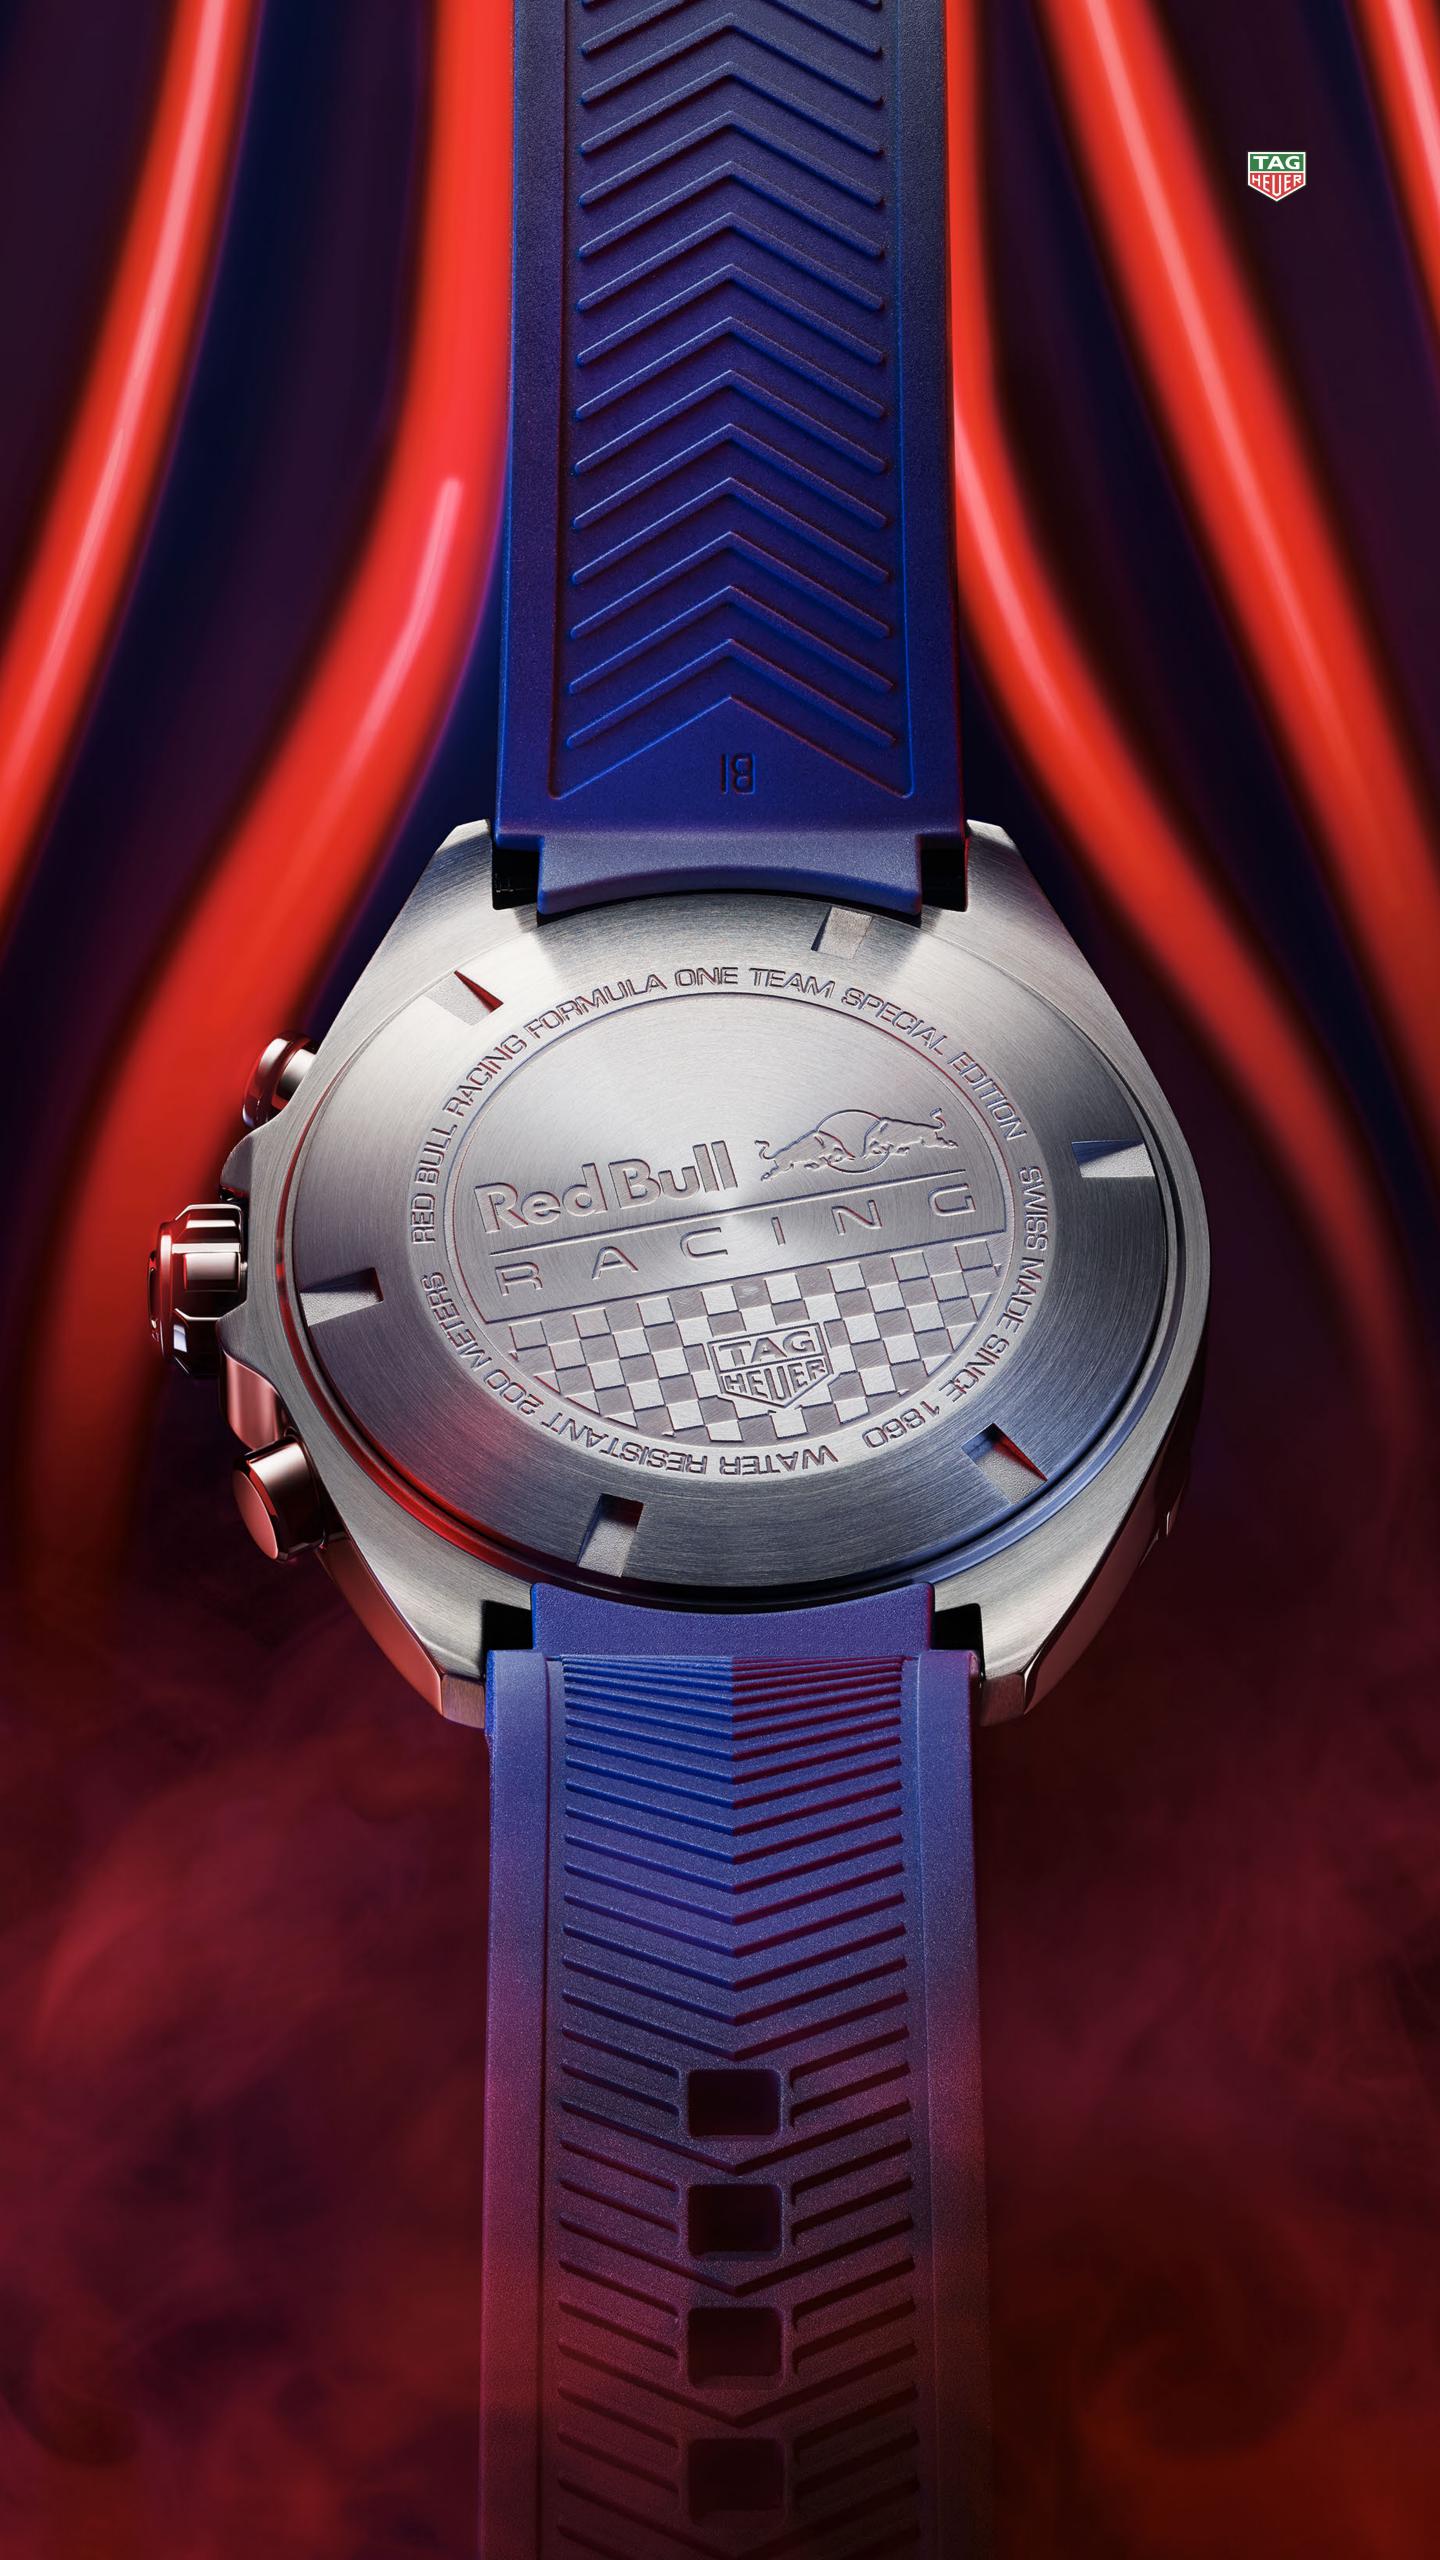

#### **CASEBACK**

The caseback of the watch is also engraved with the words "RED BULL RACING FORMULA ONE TEAM SPECIAL EDITION".