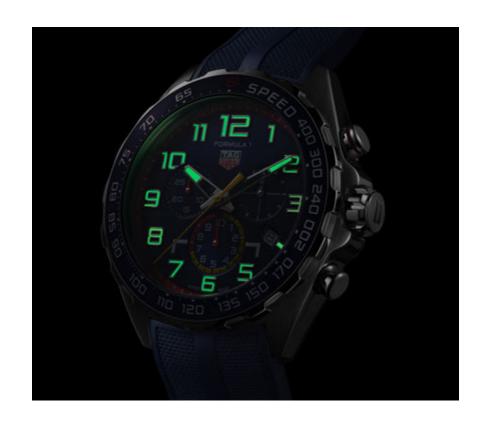

### **SUPER-LUMINOVA®**

Indexes and hands are treated with white Super-LumiNova® for increased readability at full speed.