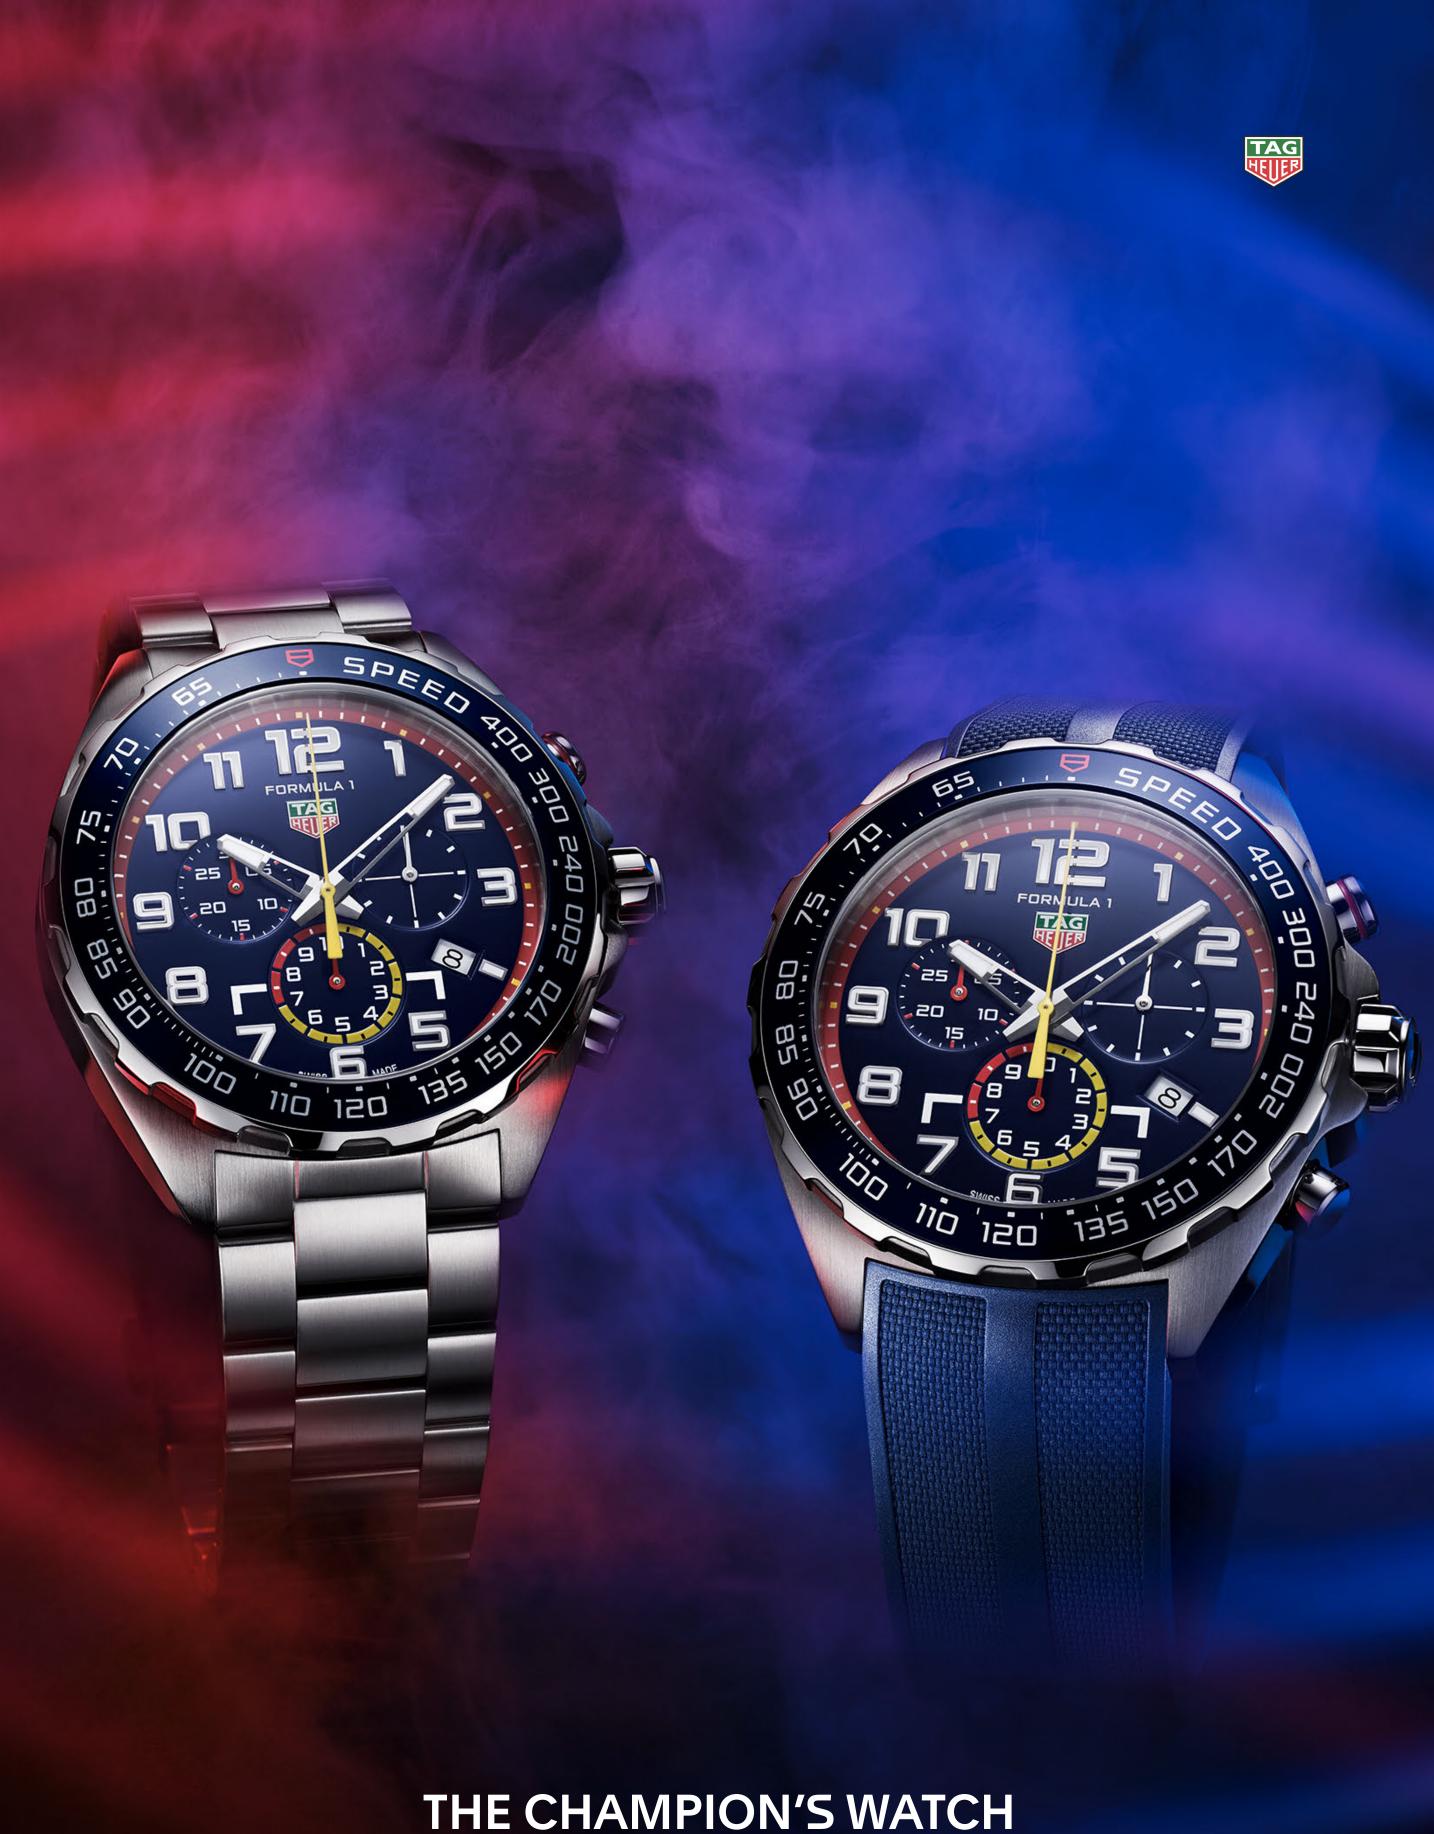

# **TAG HEUER FORMULA 1**

RED BULL RACING SPECIAL EDITION

To celebrate the alliance between Red Bull Racing and TAG Heuer, a brand-new version of the TAG Heuer Formula 1 Red Bull Racing Special Edition has been released. This outstanding new co-creation embodies the mutual values shared by TAG Heuer and the Red Bull Racing Formula 1 team and pays tribute to all Red Bull Racing fans.

#### **BRACELET**

This timepiece is available in two different watch versions, one with a stainless-steel bracelet and one with a blue rubber strap, offering the choice between a sporty look with the rubber strap or a more elegant appearance with the stainless-steel bracelet.