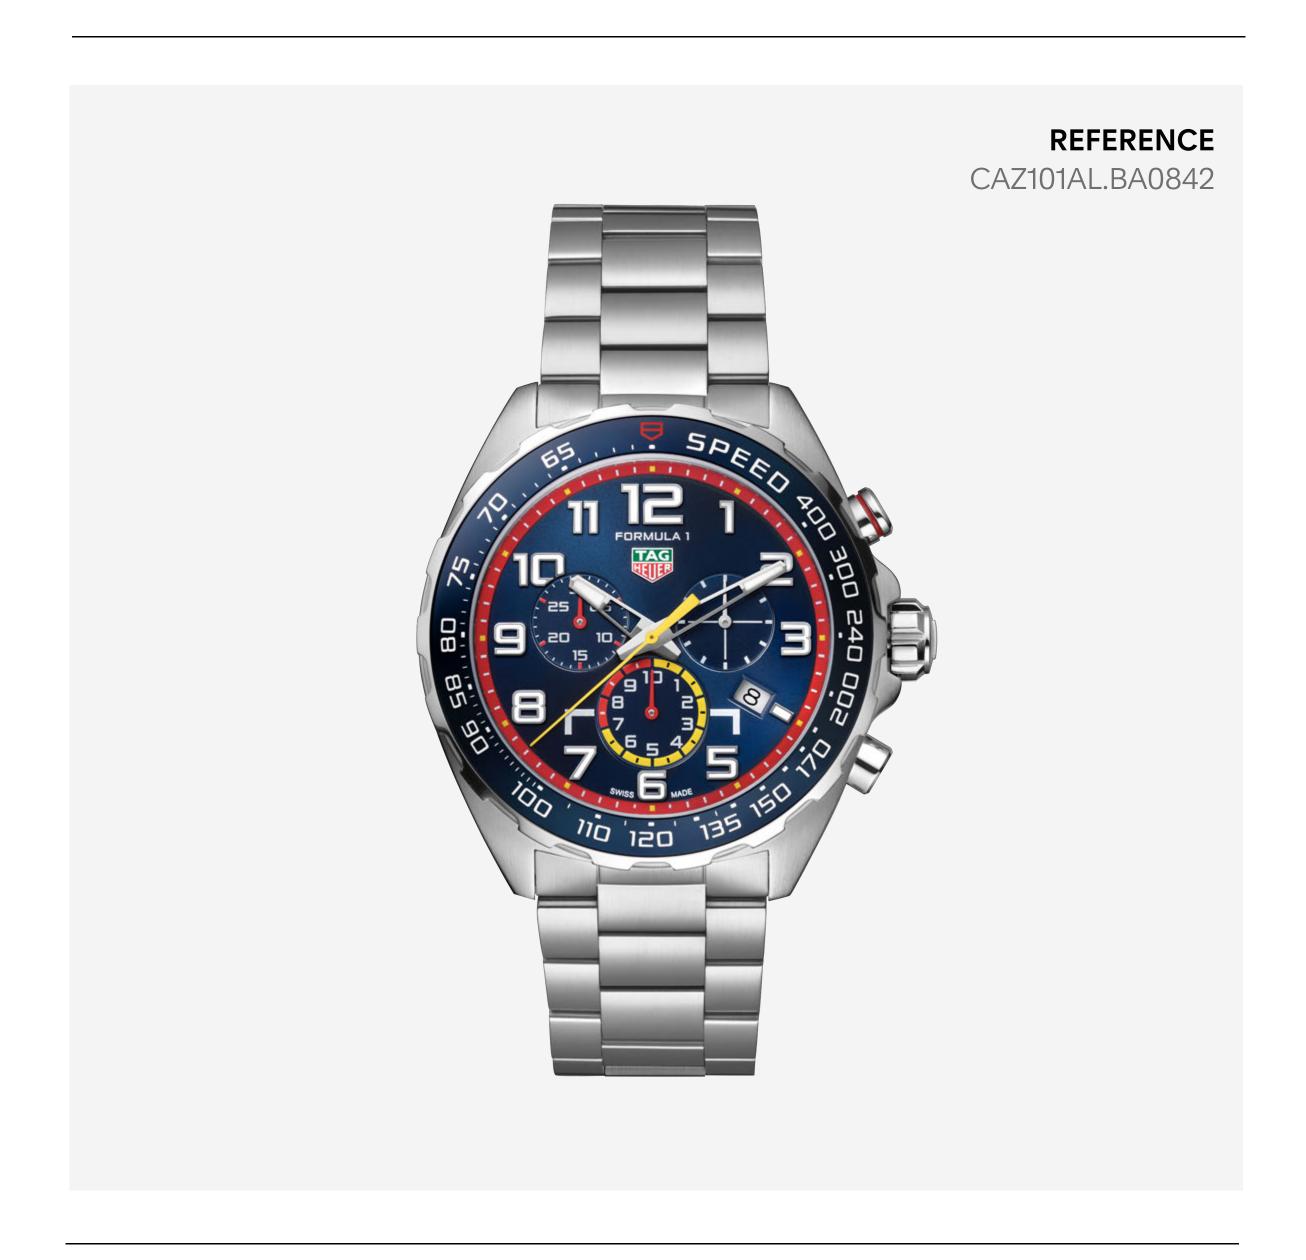

#### **BRACELET**

This timepiece is available in two different watch versions, one with a stainless-steel bracelet and one with a blue rubber strap, offering the choice between a sporty look with the rubber strap or a more elegant appearance with the stainless-steel bracelet.

#### **BRACELET**

Steel 3 rows bracelet

Discover more on <u>tagheuer.com</u> or find <u>a boutique near you.</u>

#### **SIZE**

43 mm

#### **WATER RESISTANCE**

200 m

#### **BEZEL**

Aluminum blue tachymeter fixed bezel