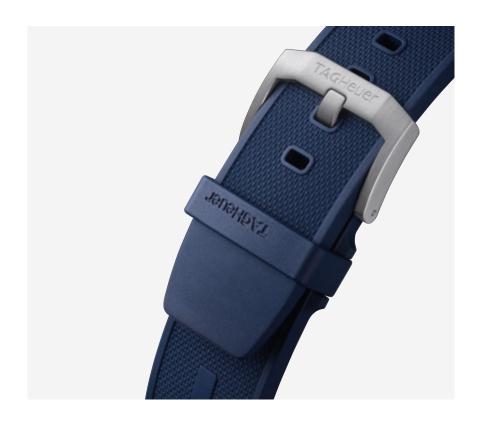

#### **BRACELET**

This timepiece is available in two different watch versions, one with a stainless-steel bracelet and one with a blue rubber strap, offering the choice between a sporty look with the rubber strap or a more elegant appearance with the stainless-steel bracelet.