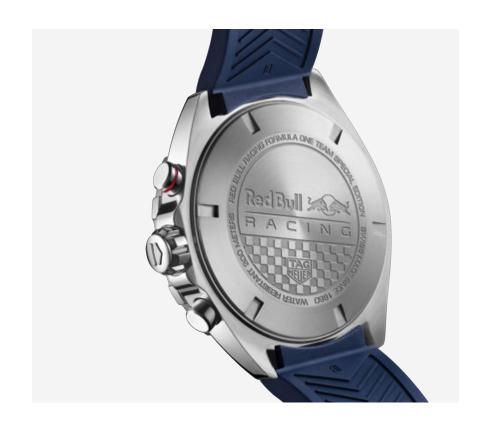

#### **CASEBACK**

The caseback of the watch is also engraved with the words "RED BULL RACING FORMULA ONE TEAM SPECIAL EDITION".