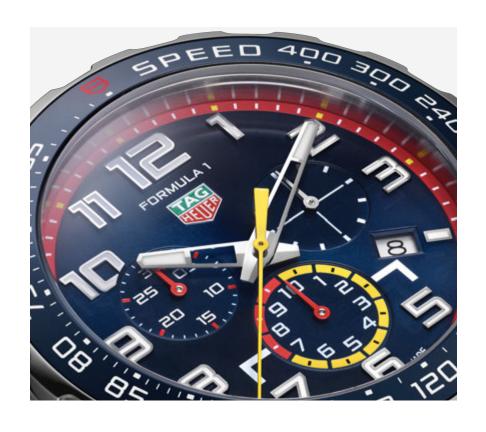

#### **DIAL**

The blue sun-brushed dial with a customised minuterie features vibrant yellow and red touches. The Arabic numeral indexes are directly inspired by racing car speedometers, and a subtle reference in the form of a line above the 5 and 7 numerals was designed to evoke the starting line of a Formula 1 track.

### **SUPER-LUMINOVA®**

Indexes and hands are treated with white Super-LumiNova® for increased readability at full speed.