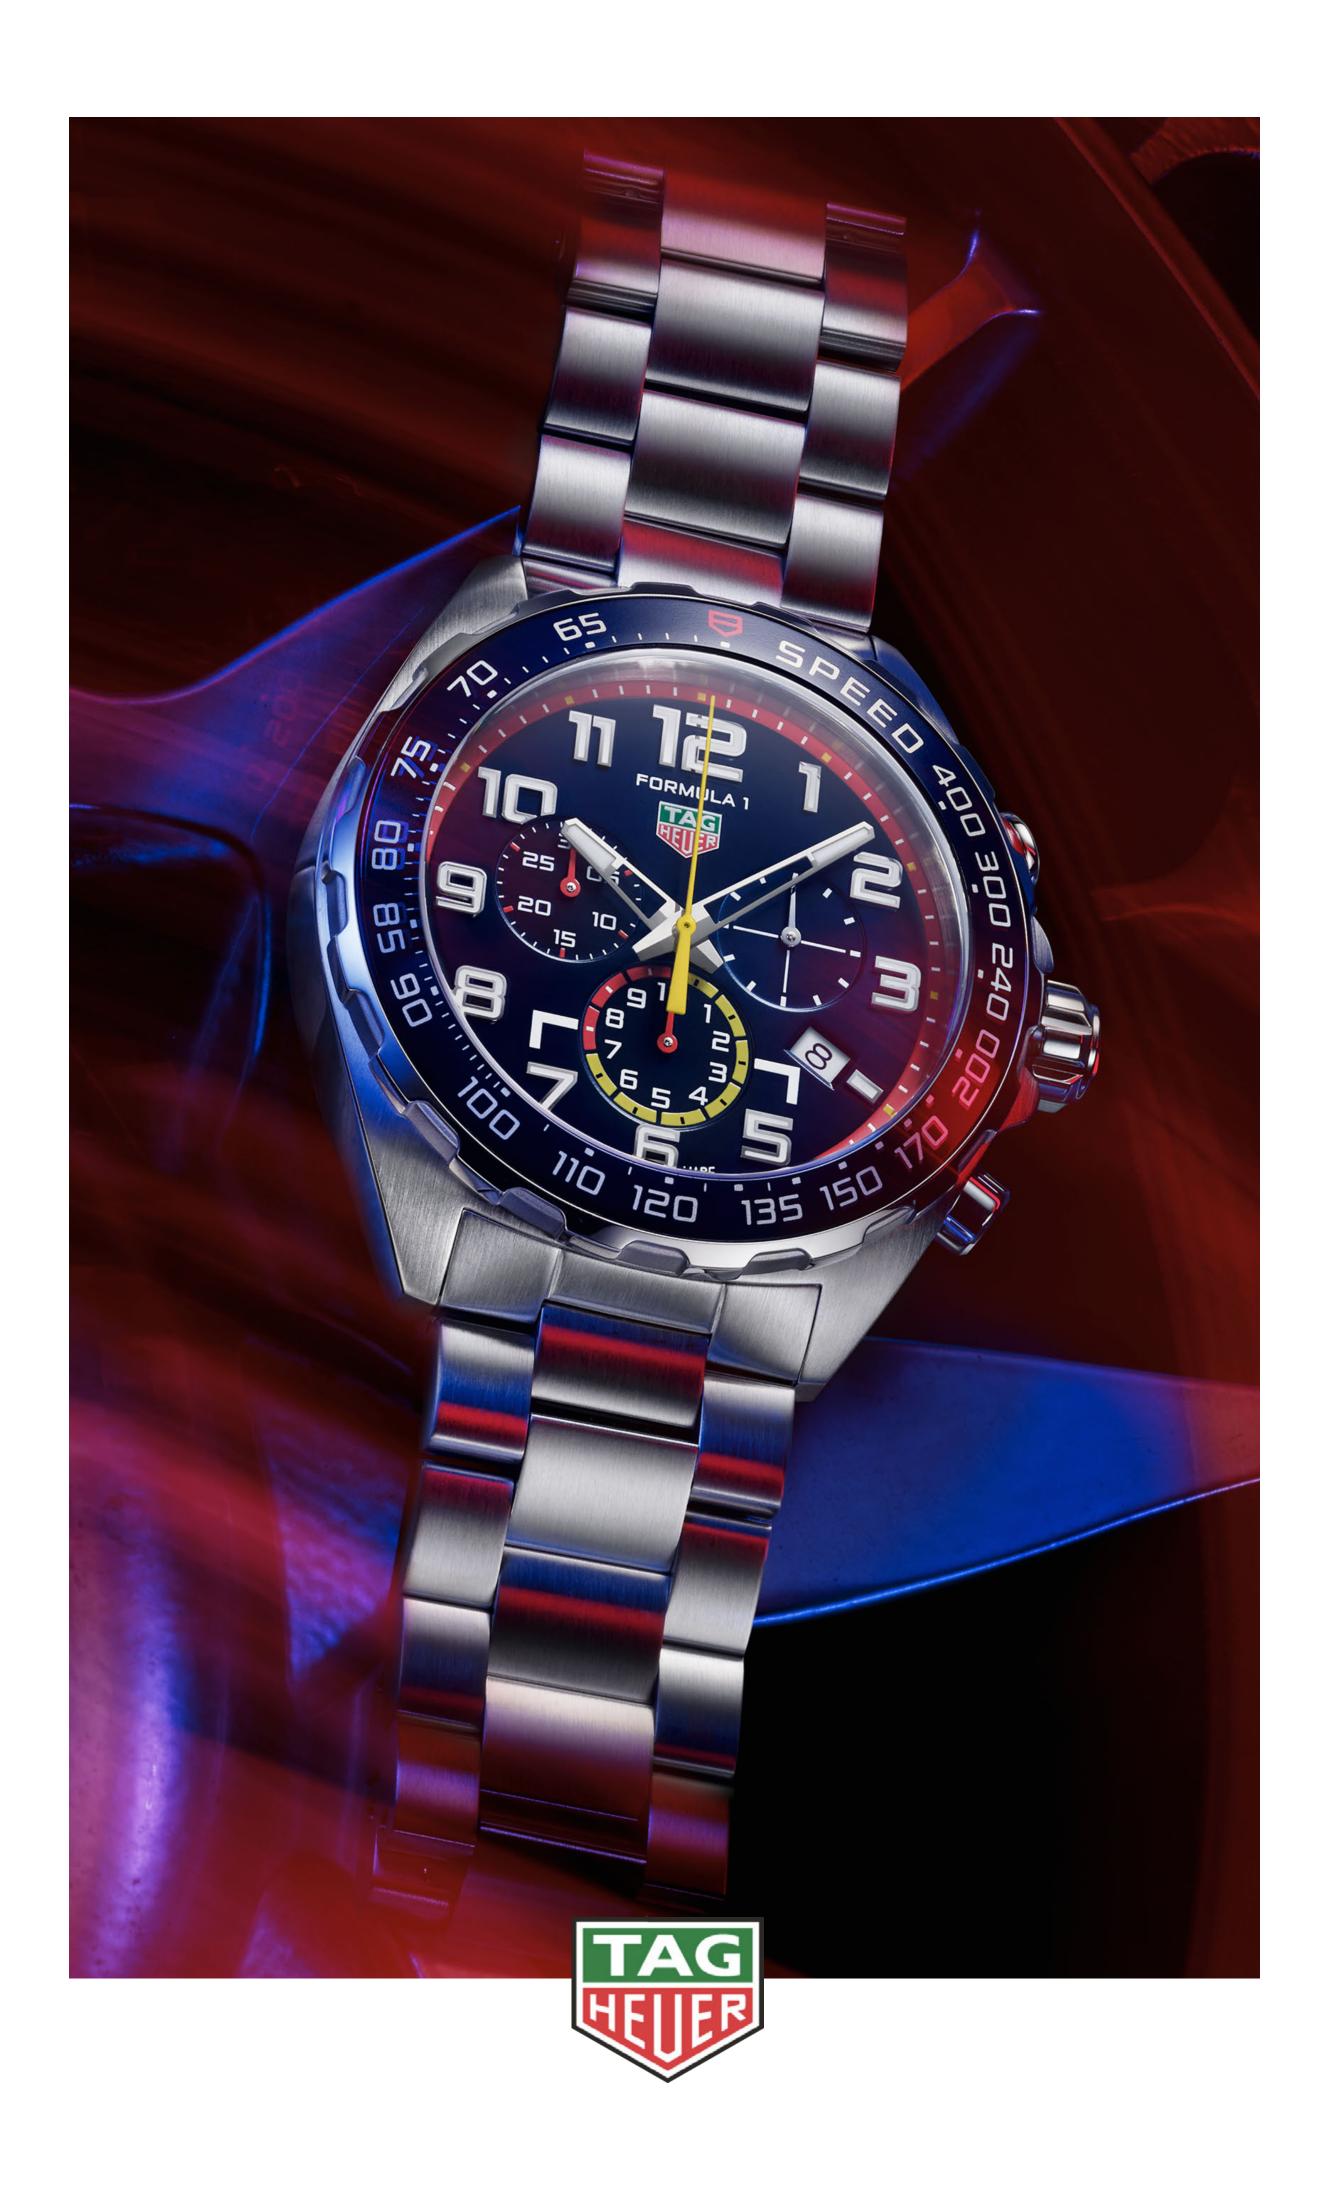

#### **CASE**

While creating this special edition, the designers at TAG Heuer worked closely with the Red Bull Racing team to co-create this unique timepiece using all the graphic codes of the Formula 1 team. The bold colours of the RBR team are highlighted in subtle touches.

#### **DIAL**

The blue sun-brushed dial with a customised minuterie features vibrant yellow and red touches. The Arabic numeral indexes are directly inspired by racing car speedometers, and a subtle reference in the form of a line above the 5 and 7 numerals was designed to evoke the starting line of a Formula 1 track.

#### **BRACELET**

This timepiece is available in two different watch versions, one with a stainless-steel bracelet and one with a blue rubber strap, offering the choice between a sporty look with the rubber strap or a more elegant appearance with the stainless-steel bracelet.

### **SUPER-LUMINOVA®**

Indexes and hands are treated with white Super-LumiNova® for increased readability at full speed.

#### **BRACELET**

Steel 3 rows bracelet

Discover more on <u>tagheuer.com</u> or find <u>a boutique near you.</u>