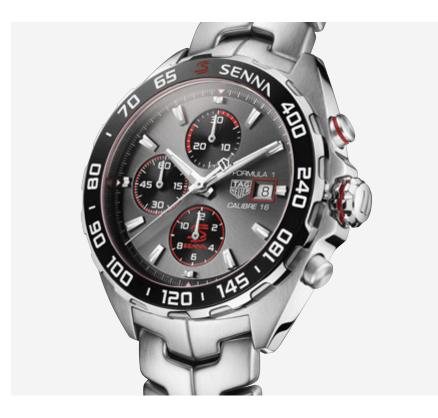

### CASE

The fast-moving and fearless TAG Heuer Formula 1 Senna Special edition continues to honor one of the legends of motorsports. This steel chronograph is clad in Senna's colors and bears the Brazilian racers' name and branding on the dial and bezel.

### DIAL

The anthracite sunray brushed dial bears the distinctive Senna 'S'. It features Senna's name on the ceramic bezel with a dedicated tachymeter scale.

### BRACELET

The fine brushed steel bracelet is designed in the signature "S" pattern, complete with double safety system and pilot's extension.

## SIZE

44 mm

### CASE

Steel fine brushed, polished case