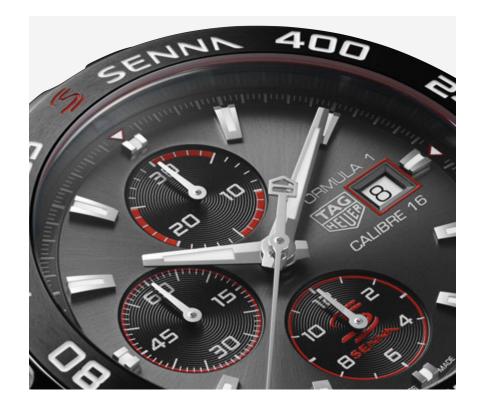

### DIAL

The anthracite sunray brushed dial bears the distinctive Senna 'S'. It features Senna's name on the ceramic bezel with a dedicated tachymeter scale.

### SUPER-LUMINOVA®

The white Super-LumiNova® on the rhodium-plated applied indexes and hands ensure at-a-glance legibility at all speeds and in all lighting conditions.

### FUNCTIONS

Hours-minutes-secondschronograph

### DIAL

Anthracite sunray brushed dial Rhodium plated polished applied indexes, facetted hour, minute, and central hands with white Super-LumiNova®

#### BEZEL

Ceramic black fine brushed tachymeter fixed bezel

tagheuer.com