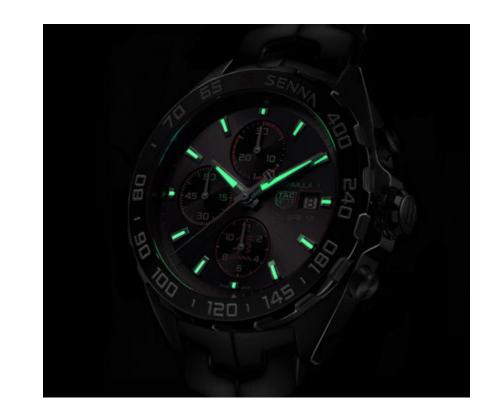

### SUPER-LUMINOVA®

The white Super-LumiNova® on the rhodium-plated applied indexes and hands ensure at-a-glance legibility at all speeds and in all lighting conditions.