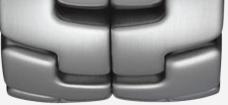

### BRACELET

The fine brushed steel bracelet is designed in the signature "S" pattern, complete with double safety system and pilot's extension.

### BRACELET

Fine brushed steel S-shape bracelet Fine brushed steel folding clasp with double safety push-buttons system with pilot extension