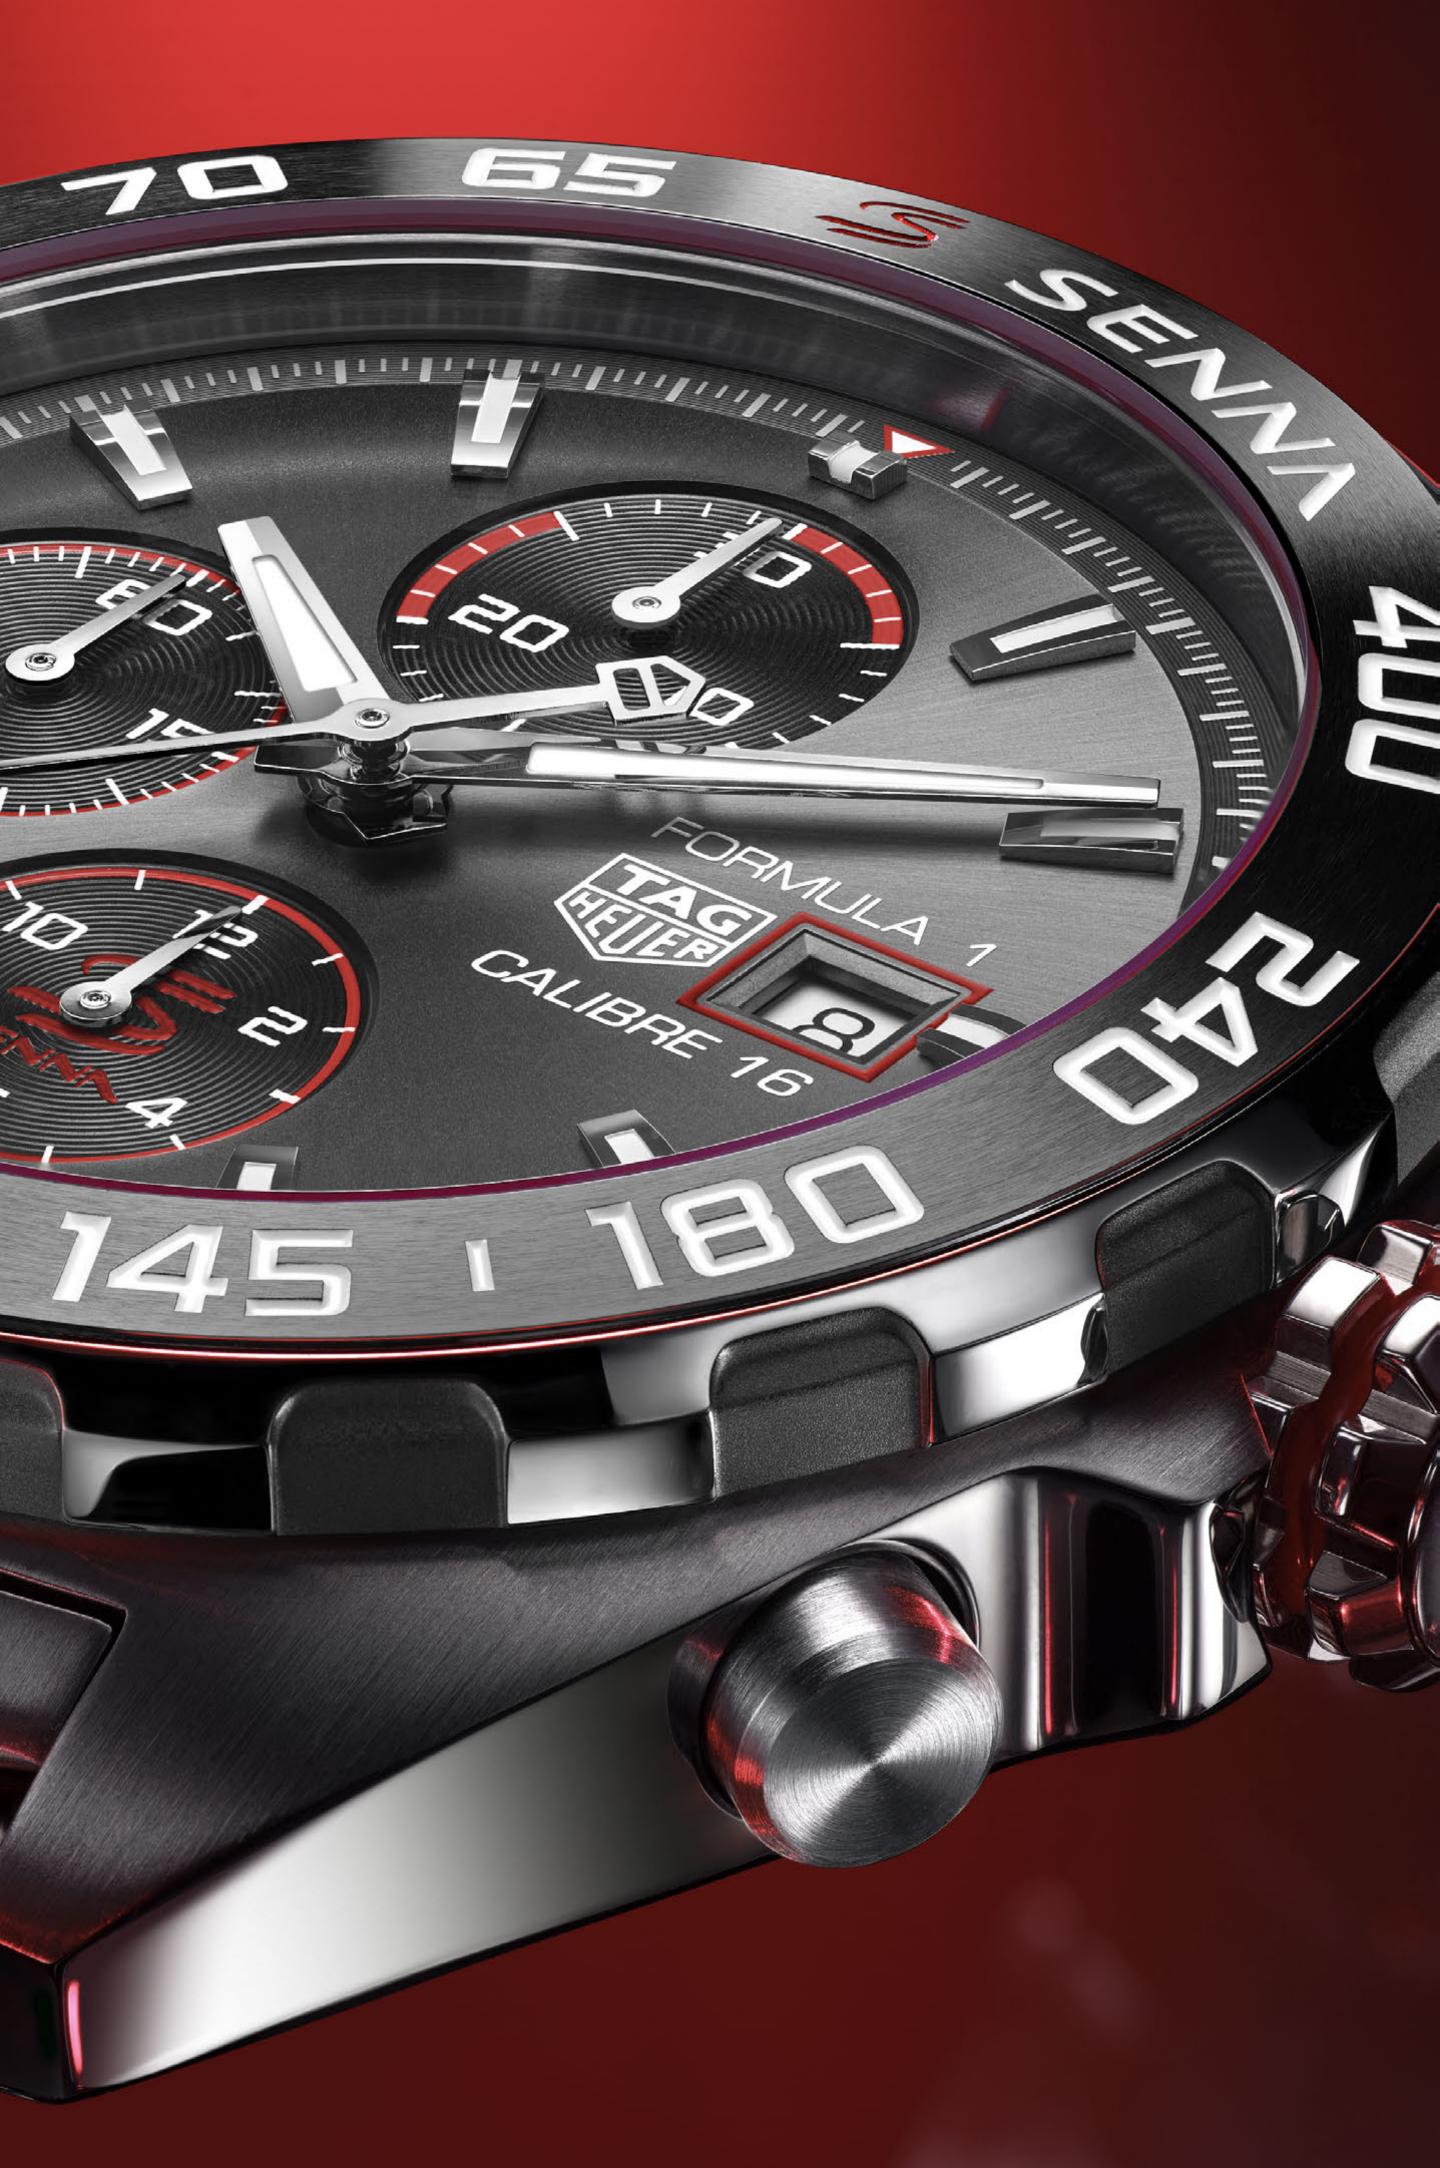

### CASE

The fast-moving and fearless TAG Heuer Formula 1 Senna Special edition continues to honor one of the legends of motorsports. This steel chronograph is clad in Senna's colors and bears the Brazilian racers' name and branding on the dial and bezel.

### DIAL

The anthracite sunray brushed dial bears the distinctive Senna 'S'. It features Senna's name on the ceramic bezel with a dedicated tachymeter scale.

#### BEZEL

Ceramic black fine brushed tachymeter fixed bezel

tagheuer.com