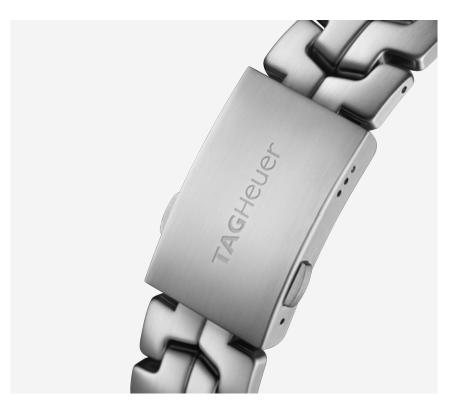

### BRACELET

The fine brushed steel bracelet is designed in the signature "S" pattern, complete with double safety system and pilot's extension.

### BRACELET

Fine brushed steel S-shape bracelet Fine brushed steel folding clasp with double safety push-buttons system with pilot extension