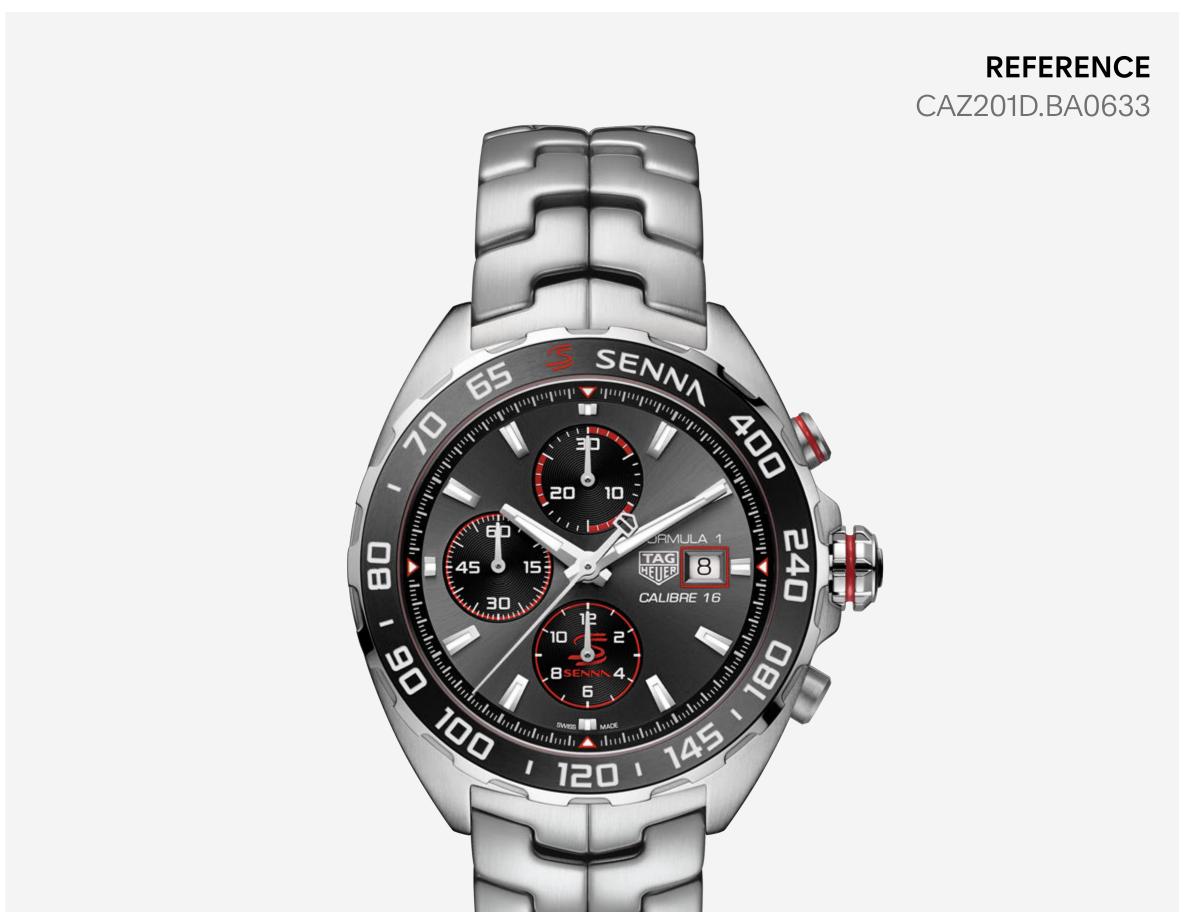

### CASE

The fast-moving and fearless TAG Heuer Formula 1 Senna Special edition continues to honor one of the legends of motorsports. This steel chronograph is clad in Senna's colors and bears the Brazilian racers' name and branding on the dial and bezel.

### DIAL

The anthracite sunray brushed dial bears the distinctive Senna 'S'. It features Senna's name on the ceramic bezel with a dedicated tachymeter scale.

### BRACELET

The fine brushed steel bracelet is designed in the signature "S" pattern, complete with double safety system and pilot's extension.

### SUPER-LUMINOVA®

The white Super-LumiNova® on the rhodium-plated applied indexes and hands ensure at-a-glance legibility at all speeds and in all lighting conditions.

## SIZE

44 mm

#### BEZEL

Ceramic black fine brushed tachymeter fixed bezel

tagheuer.com