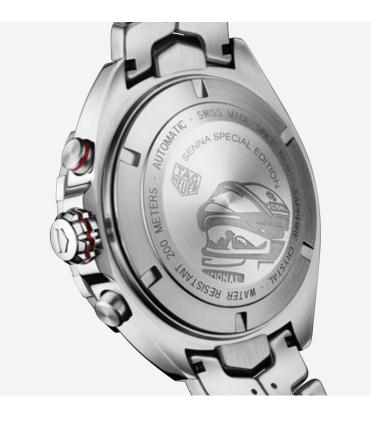

### CASEBACK

The sturdy stainless steel screw-down case back shows an engraved image of the Brazilian driver's emblematic helmet alongside the words "SENNA SPECIAL EDITION" and a TAG Heuer shield.