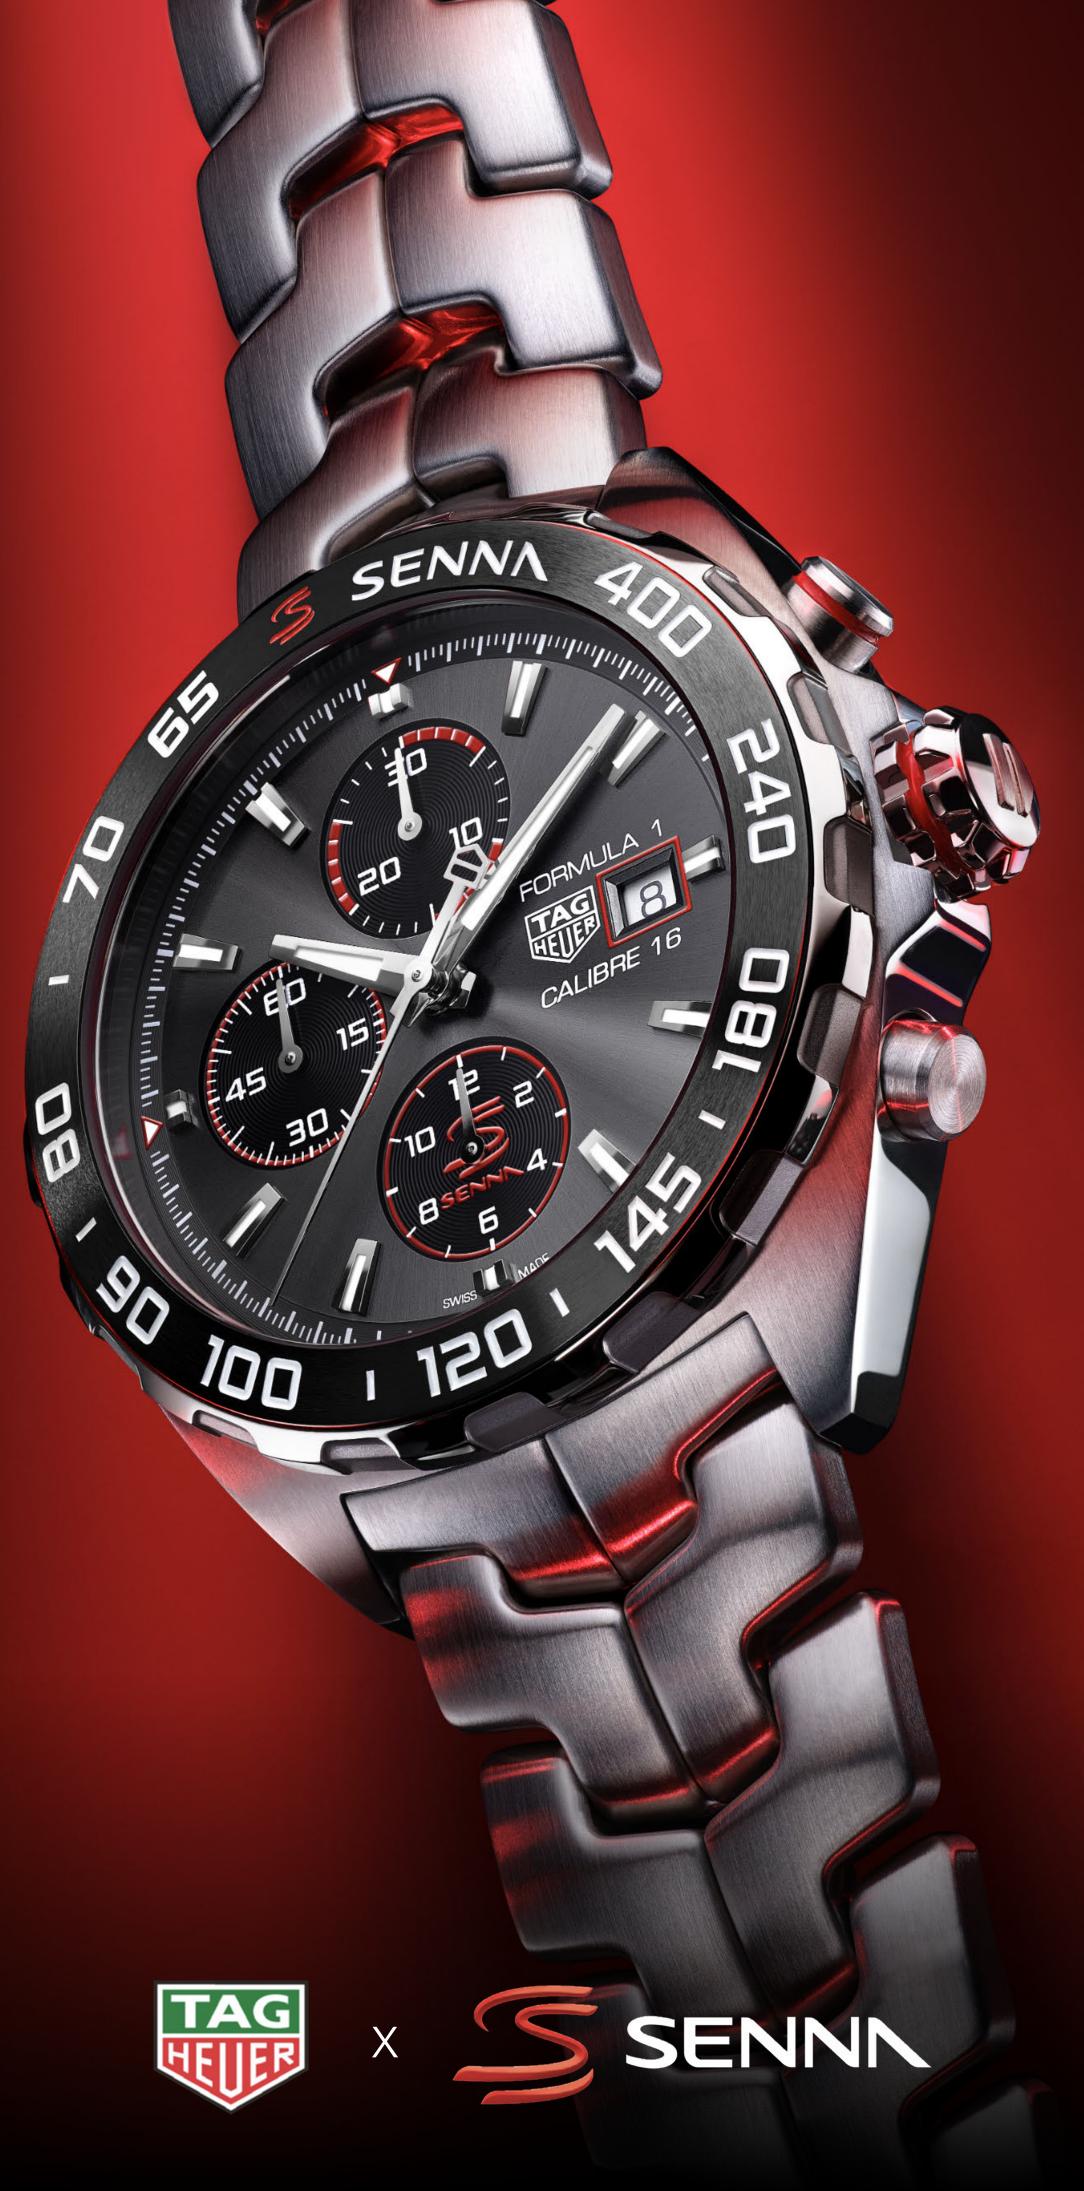

### CASE

The fast-moving and fearless TAG Heuer Formula 1 Senna Special edition continues to honor one of the legends of motorsports. This steel chronograph is clad in Senna's colors and bears the Brazilian racers' name and branding on the dial and bezel.

### DIAL

The anthracite sunray brushed dial bears the distinctive Senna 'S'. It features Senna's name on the ceramic bezel with a dedicated tachymeter scale.

### BRACELET

The fine brushed steel bracelet is designed in the signature "S" pattern, complete with double safety system and pilot's extension.

### SUPER-LUMINOVA®

The white Super-LumiNova® on the rhodium-plated applied indexes and hands ensure at-a-glance legibility at all speeds and in all lighting conditions.