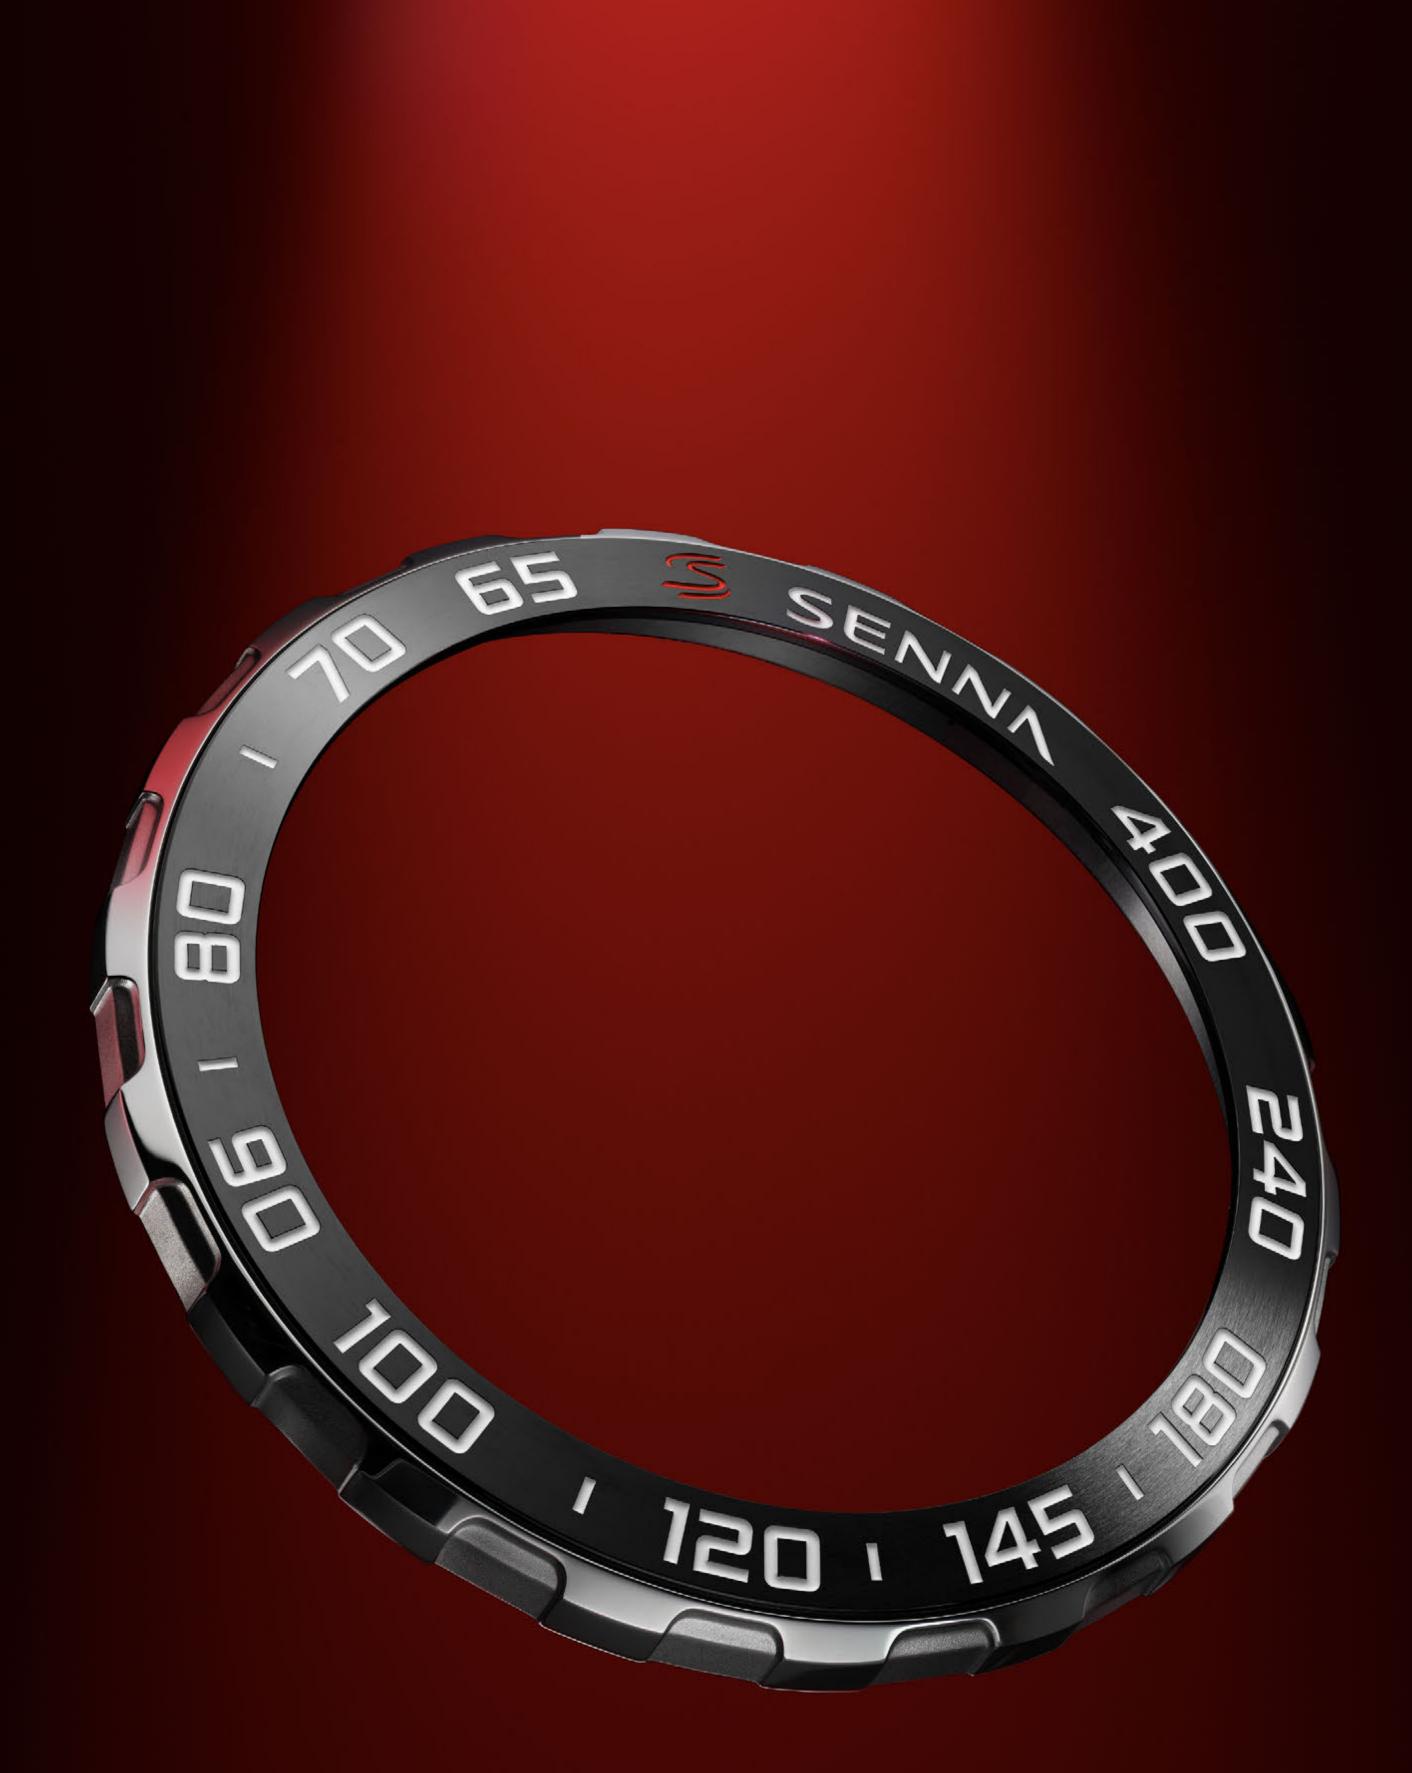

### DIAL

The anthracite sunray brushed dial bears the distinctive Senna 'S'. It features Senna's name on the ceramic bezel with a dedicated tachymeter scale.

#### BEZEL

Ceramic black fine brushed tachymeter fixed bezel

tagheuer.com