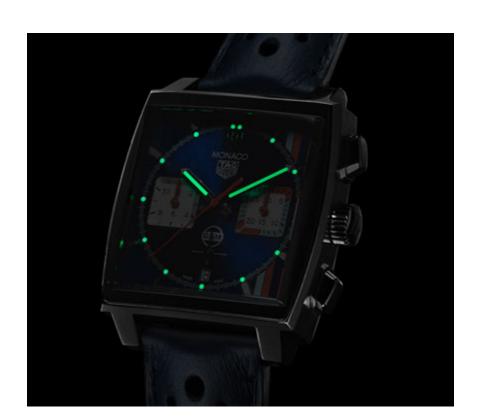

### **SUPER-LUMINOVA®**

Super-Luminova® filled hands and applied indexes make for rebellious time telling.

### **DIAL**

Blue sunray brushed dial Indexes and hands with Super-LumiNova®