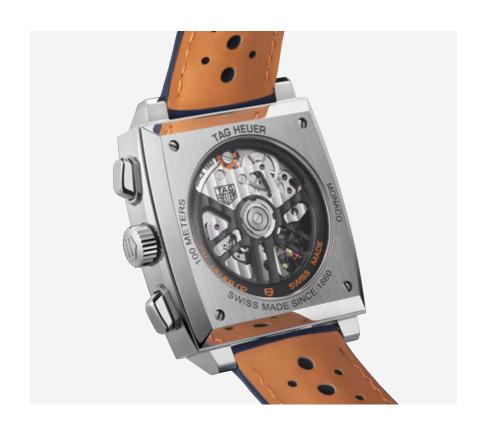

#### **CASEBACK**

On the back of the TAG Heuer Monaco Gulf Special Edition, the TAG Heuer designers worked on a personalized version of the oscillating mass and column wheel with a special engraving colored with the Gulf orange pantone.

### **CASE**

A timepiece for true connoisseurs, powered by the manufacture Calibre Heuer 02. Like the original, a domed, bevelled sapphire crystal protects the dial. A 39mm steel case with clear caseback guarantees 100-meter water resistance.