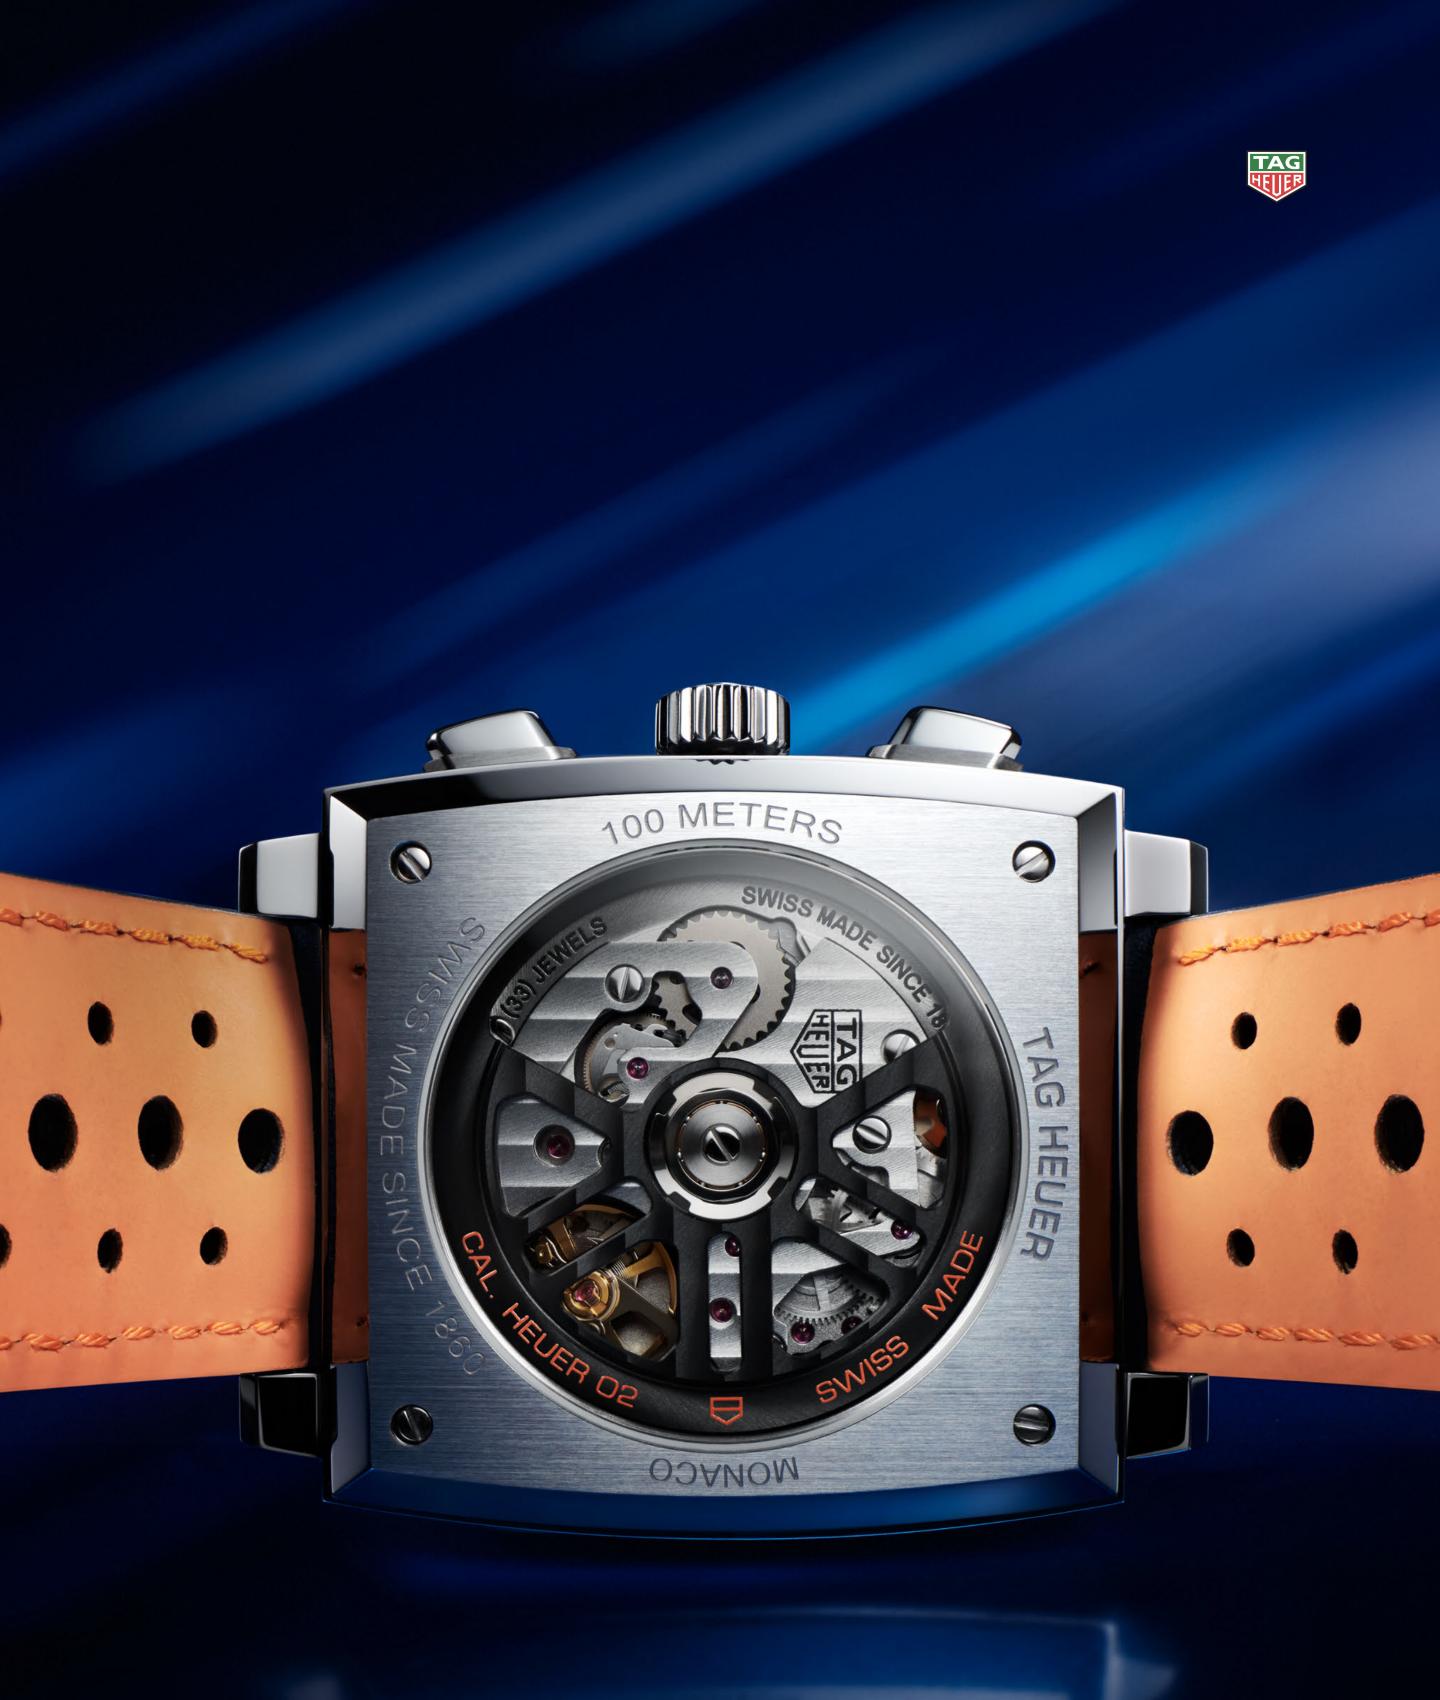

### **CASE**

A timepiece for true connoisseurs, powered by the manufacture Calibre Heuer 02. Like the original, a domed, bevelled sapphire crystal protects the dial. A 39mm steel case with clear caseback guarantees 100-meter water resistance.

#### **CASEBACK**

On the back of the TAG Heuer Monaco Gulf Special Edition, the TAG Heuer designers worked on a personalized version of the oscillating mass and column wheel with a special engraving colored with the Gulf orange pantone.