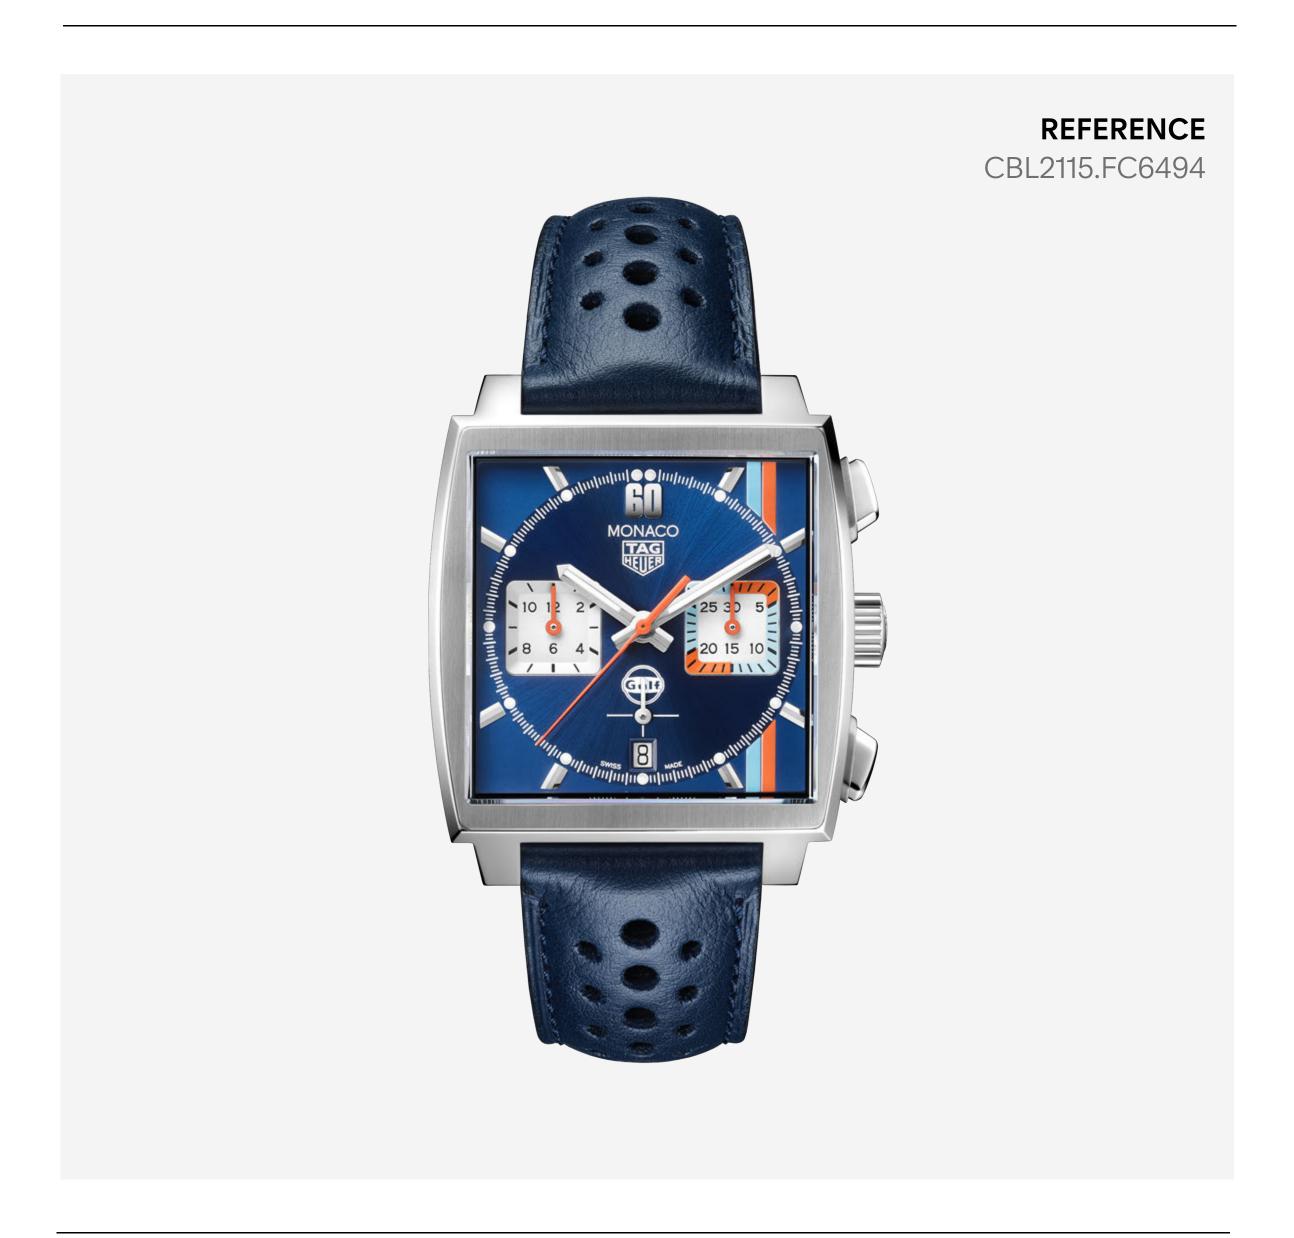

# TAG HEUER MONACO

**GULF SPECIAL EDITION** 

## REBELLIOUS AND READY TO DEFY

This legendary special edition TAG Heuer Monaco is fiercely adorned with the Gulf brand's charismatic livery.

True to its maverick history, its blue sunray brush dial shows iconic thin Gulf stripes and logo at 6 o'clock.

### **CASE**

A timepiece for true connoisseurs, powered by the manufacture Calibre Heuer 02. Like the original, a domed, bevelled sapphire crystal protects the dial. A 39mm steel case with clear caseback guarantees 100-meter water resistance.

### **DIAL**

To emphasize the elegance of the watch, the opaline and circular brushed dial brings to the watch an interesting esthetic duality. The 12-time index is replaced by the number "60" as a nod to the race number on the hoods of the Porsche Gulf racing cars.

### **BRACELET**

A perforated blue calf skin strap matches the mythical blue dial. The steel folding clasp boasts double safety push buttons and the TAG Heuer shield.

### **SUPER-LUMINOVA®**

Super-Luminova® filled hands and applied indexes make for rebellious time telling.