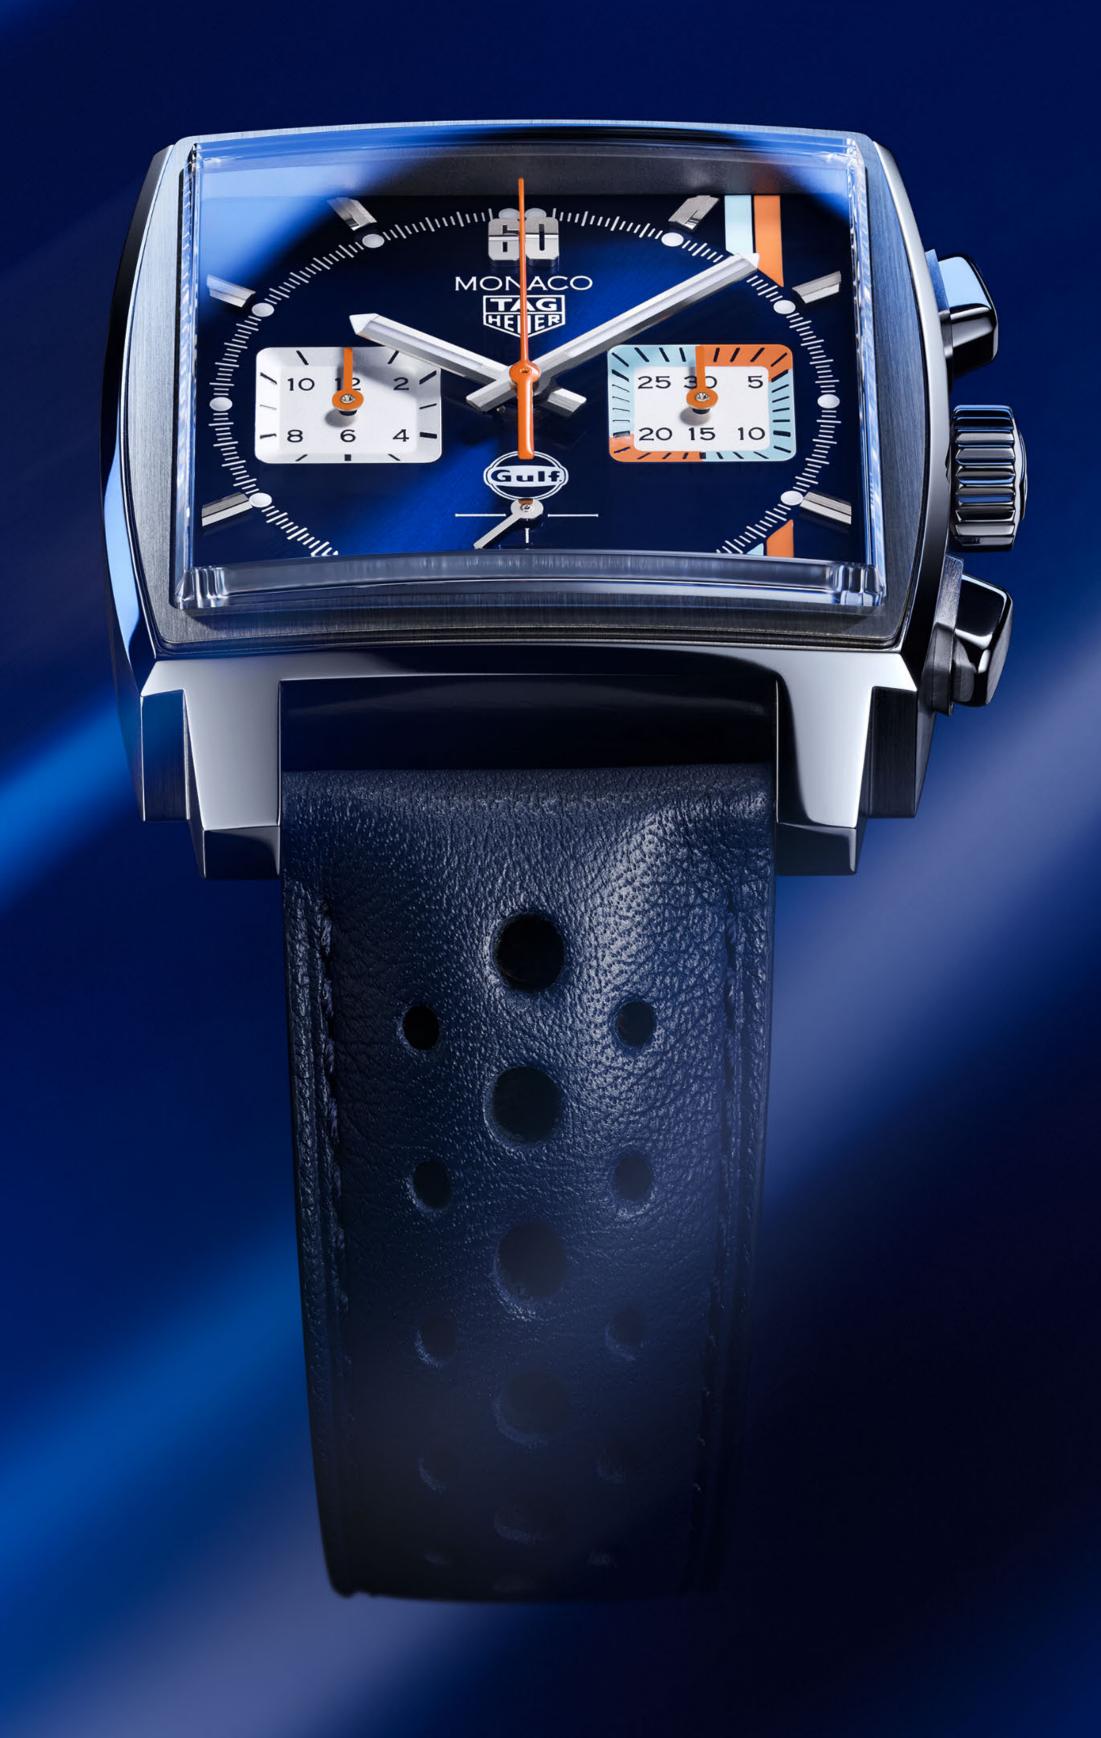

## REBELLIOUS AND READY TO DEFY

This legendary special edition TAG Heuer Monaco is fiercely adorned with the Gulf brand's charismatic livery.

True to its maverick history, its blue sunray brush dial shows iconic thin Gulf stripes and logo at 6 o'clock.

### **DIAL**

To emphasize the elegance of the watch, the opaline and circular brushed dial brings to the watch an interesting esthetic duality. The 12-time index is replaced by the number "60" as a nod to the race number on the hoods of the Porsche Gulf racing cars.

### **BRACELET**

A perforated blue calf skin strap matches the mythical blue dial. The steel folding clasp boasts double safety push buttons and the TAG Heuer shield.

### **SUPER-LUMINOVA®**

Super-Luminova® filled hands and applied indexes make for rebellious time telling.