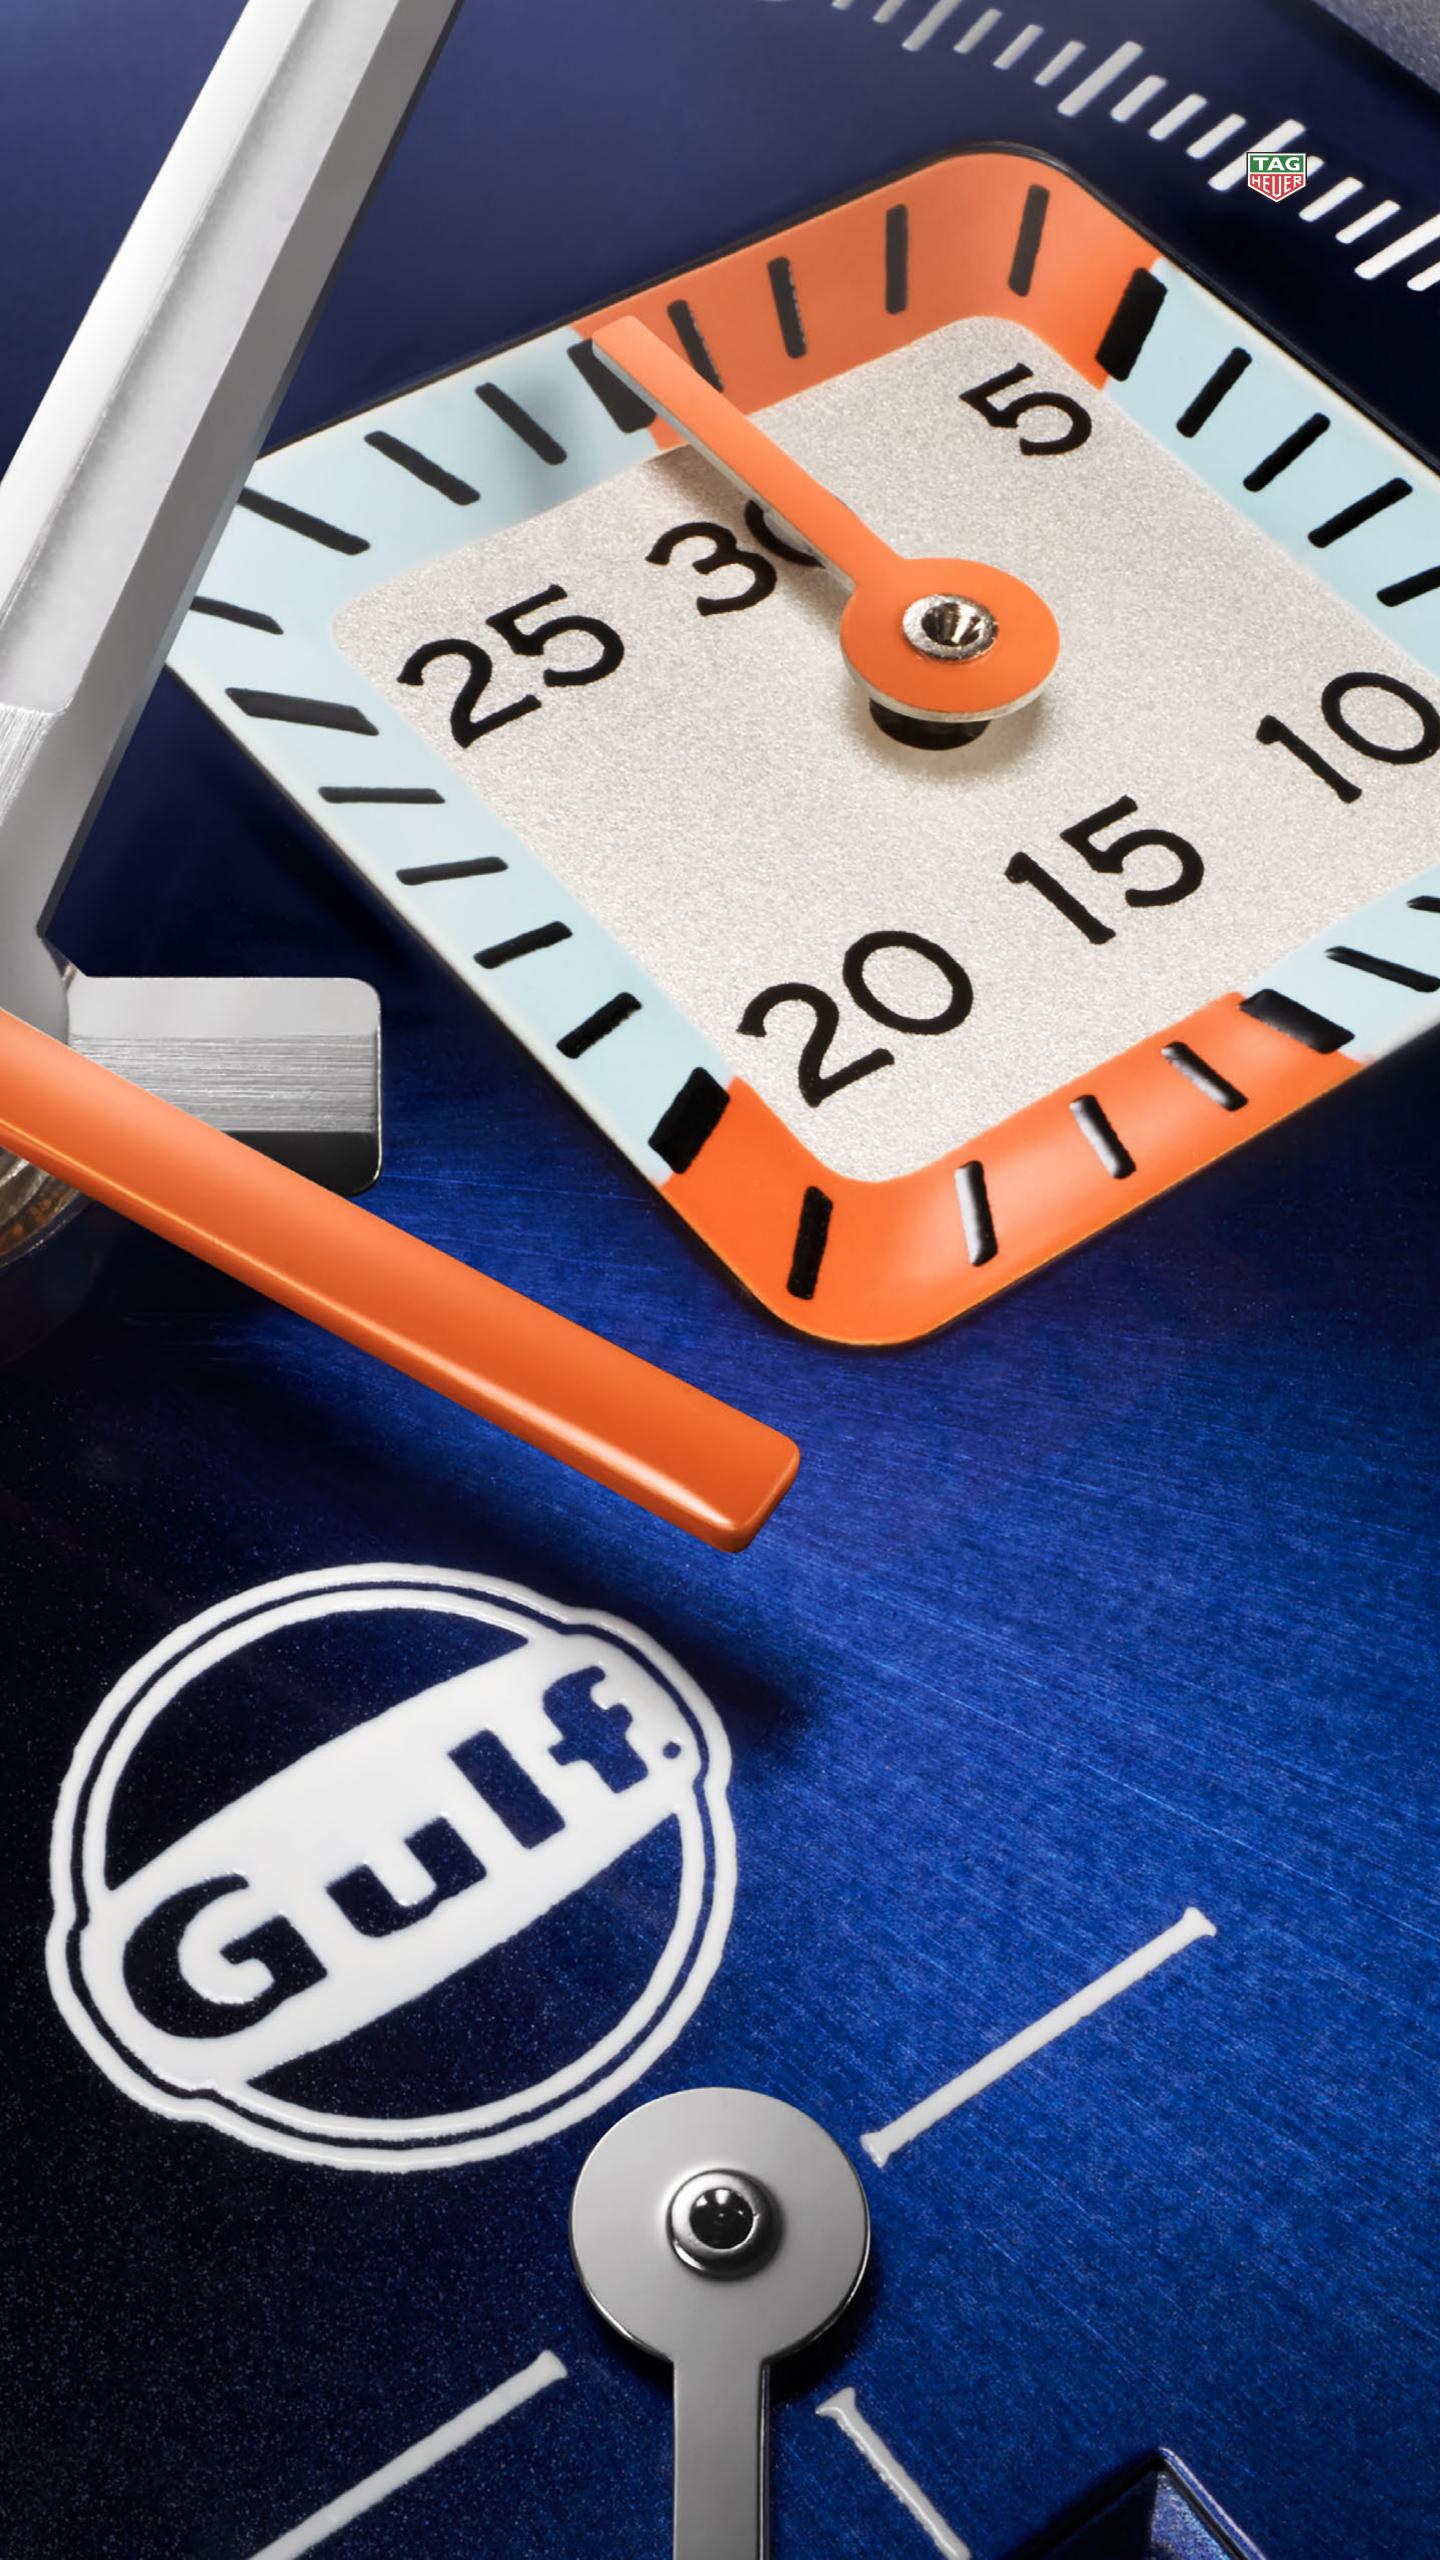

## REBELLIOUS AND READY TO DEFY

This legendary special edition TAG Heuer Monaco is fiercely adorned with the Gulf brand's charismatic livery.

True to its maverick history, its blue sunray brush dial shows iconic thin Gulf stripes and logo at 6 o'clock.

### **DIAL**

To emphasize the elegance of the watch, the opaline and circular brushed dial brings to the watch an interesting esthetic duality. The 12-time index is replaced by the number "60" as a nod to the race number on the hoods of the Porsche Gulf racing cars.