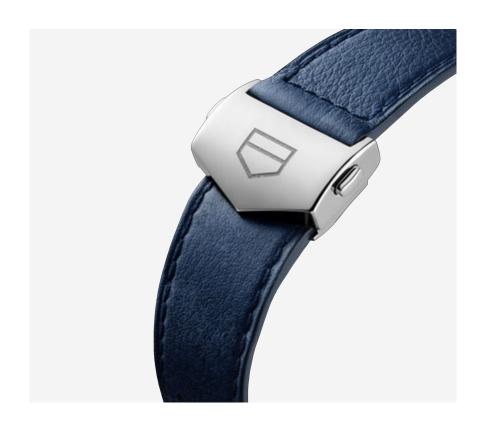

### **BRACELET**

A perforated blue calf skin strap matches the mythical blue dial. The steel folding clasp boasts double safety push buttons and the TAG Heuer shield.