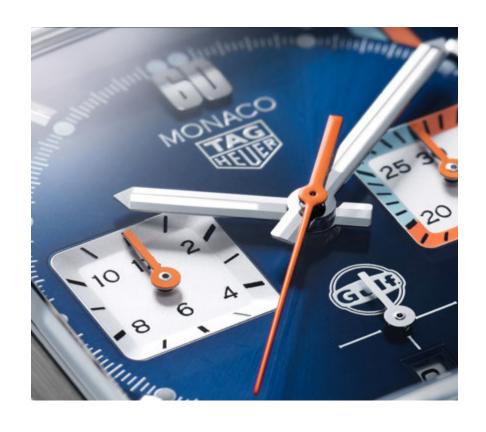

### **DIAL**

To emphasize the elegance of the watch, the opaline and circular brushed dial brings to the watch an interesting esthetic duality. The 12-time index is replaced by the number "60" as a nod to the race number on the hoods of the Porsche Gulf racing cars.

### **SUPER-LUMINOVA®**

Super-Luminova® filled hands and applied indexes make for rebellious time telling.