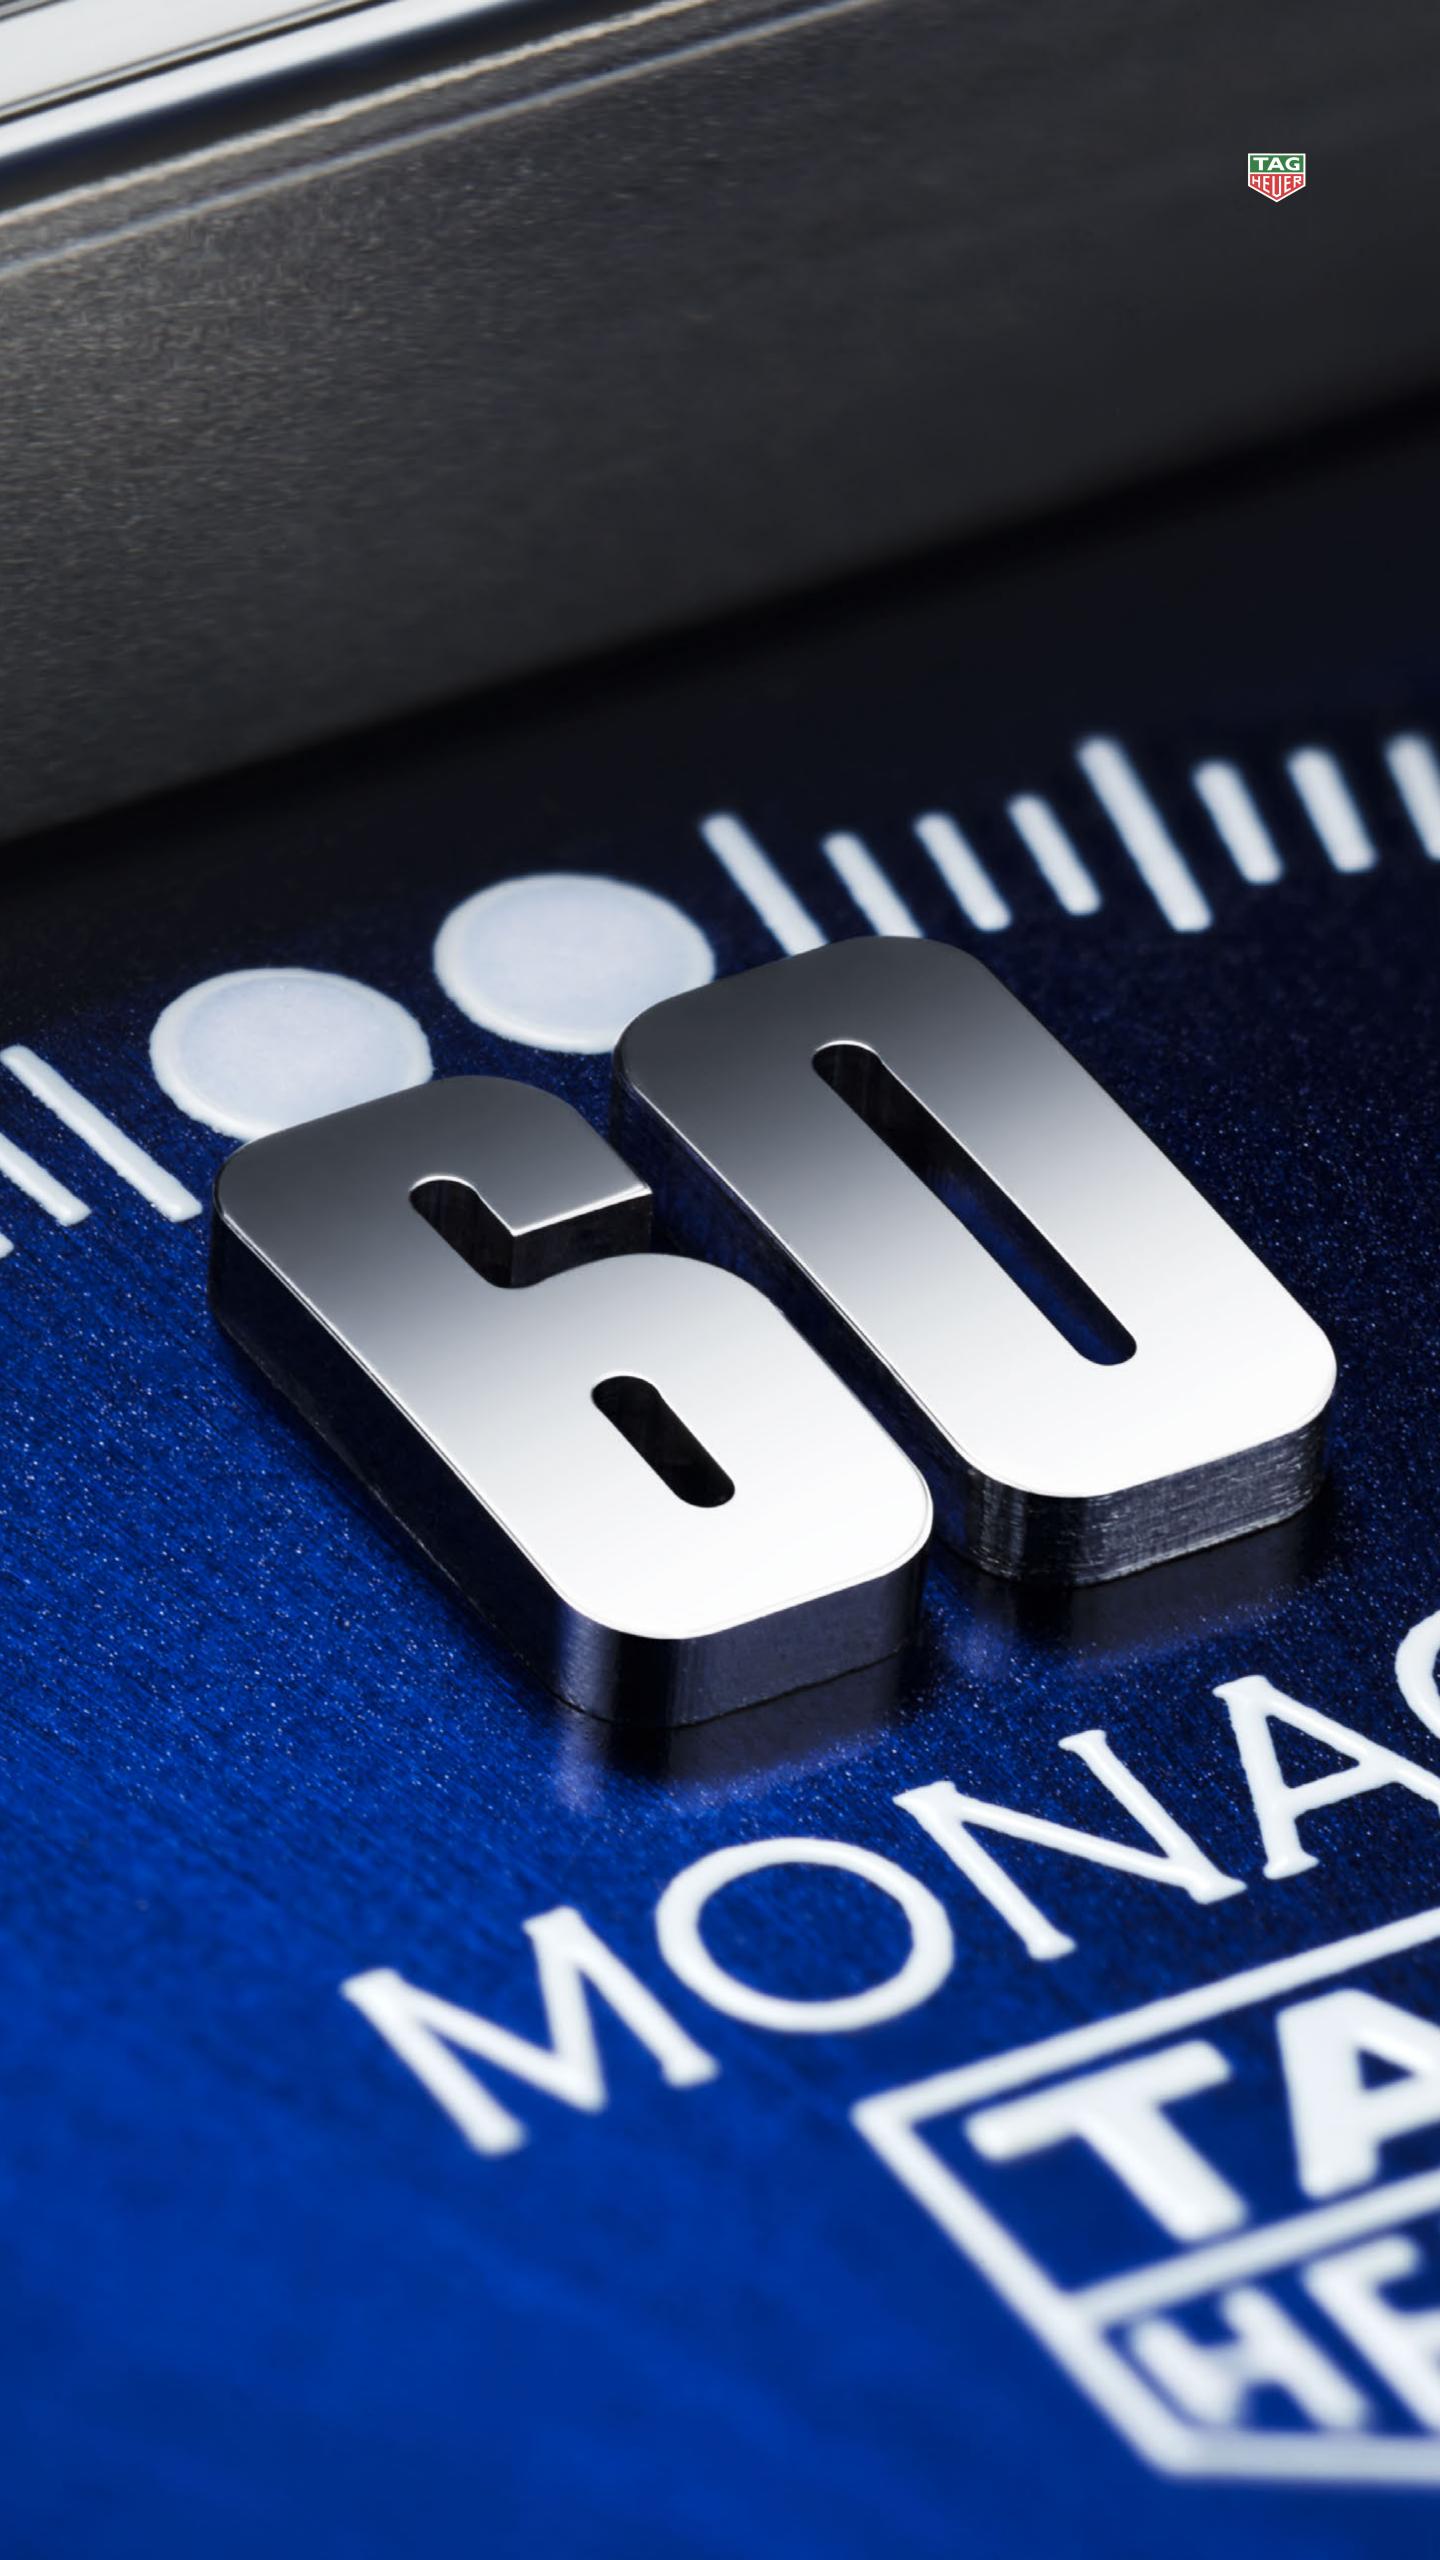

### **DIAL**

To emphasize the elegance of the watch, the opaline and circular brushed dial brings to the watch an interesting esthetic duality. The 12-time index is replaced by the number "60" as a nod to the race number on the hoods of the Porsche Gulf racing cars.